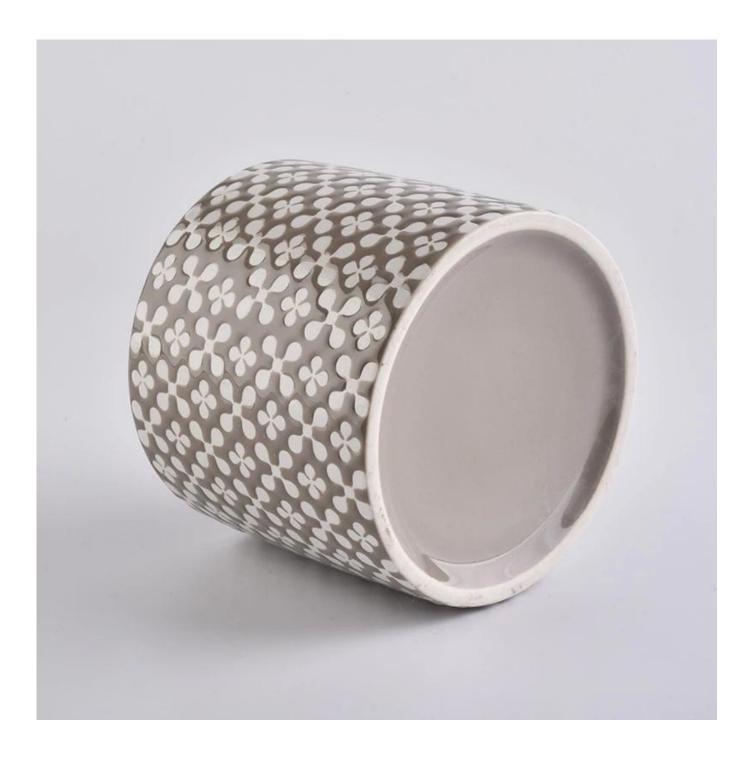

Wholesale customized ceramic candle jar

## Award-winning Design Team

won the trust of many upscale brands

**Product Description** 

Item No SGMK19101102

Product Size

| Top dia: 105mm<br>Bottom dia: 105mm<br>Height: 90mm<br>Weight: 400g<br>Capacity: 510ml |
|----------------------------------------------------------------------------------------|
| 4oz,6oz,8oz,10oz,12oz,14oz and other dimension are availible                           |
| Custom design are welcome                                                              |
| Wholesale customized ceramic candle jar                                                |
| Existing clear glass samples for free<br>Sent collected by courier                     |
| 5-7 days after confirming.                                                             |
| Normal Packing, 48pcs per carton                                                       |
| Within 35 days after the sample and order confirmed                                    |
| 30% pay by TT ,balance paid after showing the BL copy                                  |
|                                                                                        |