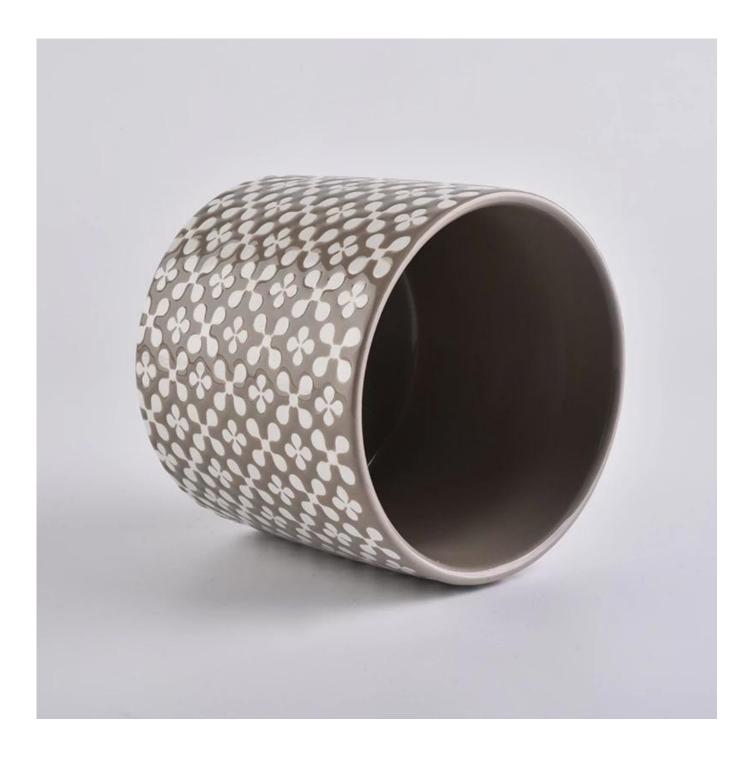

Wholesale customized ceramic candle jar

## Award-winning Design Team

won the trust of many upscale brands

**Product Description** 

Item No SGMK19101102

Product Size

| Top dia: 105mm<br>Bottom dia: 105mm<br>Height: 90mm<br>Weight: 400g<br>Capacity: 510ml |
|----------------------------------------------------------------------------------------|
| 4oz,6oz,8oz,10oz,12oz,14oz and other dimension are availible                           |
| Custom design are welcome                                                              |
| Wholesale customized ceramic candle jar                                                |
| Existing clear glass samples for free<br>Sent collected by courier                     |
| 5-7 days after confirming.                                                             |
| Normal Packing, 48pcs per carton                                                       |
| Within 35 days after the sample and order confirmed                                    |
| 30% pay by TT ,balance paid after showing the BL copy                                  |
|                                                                                        |