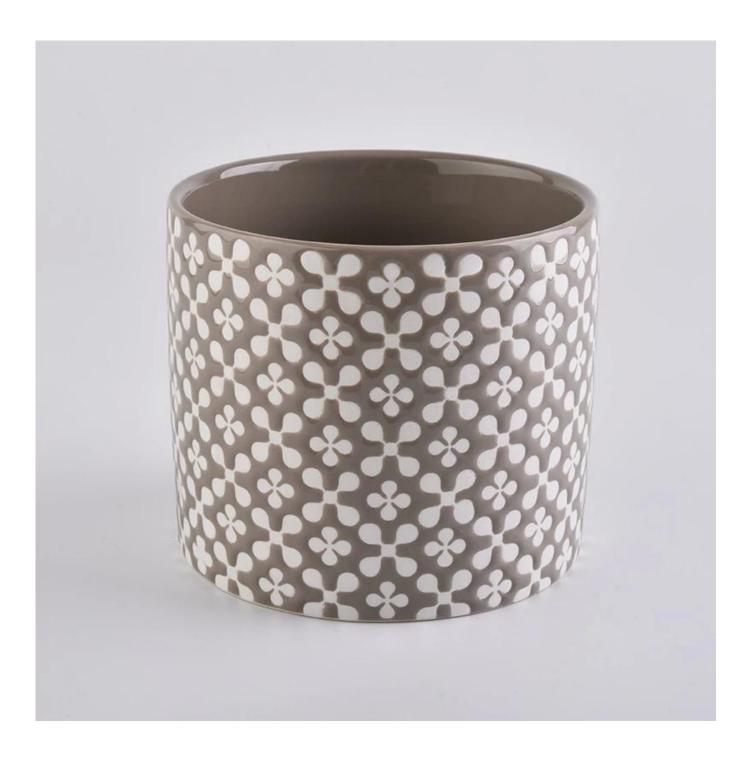

Wholesale customized ceramic candle jar

## Award-winning Design Team

won the trust of many upscale brands

**Product Description** 

Item No SGMK19101102

Product Size

| Top dia: 105mm<br>Bottom dia: 105mm<br>Height: 90mm<br>Weight: 400g<br>Capacity: 510ml |
|----------------------------------------------------------------------------------------|
| 4oz,6oz,8oz,10oz,12oz,14oz and other dimension are availible                           |
| Custom design are welcome                                                              |
| Wholesale customized ceramic candle jar                                                |
| Existing clear glass samples for free<br>Sent collected by courier                     |
| 5-7 days after confirming.                                                             |
| Normal Packing, 48pcs per carton                                                       |
| Within 35 days after the sample and order confirmed                                    |
| 30% pay by TT ,balance paid after showing the BL copy                                  |
|                                                                                        |