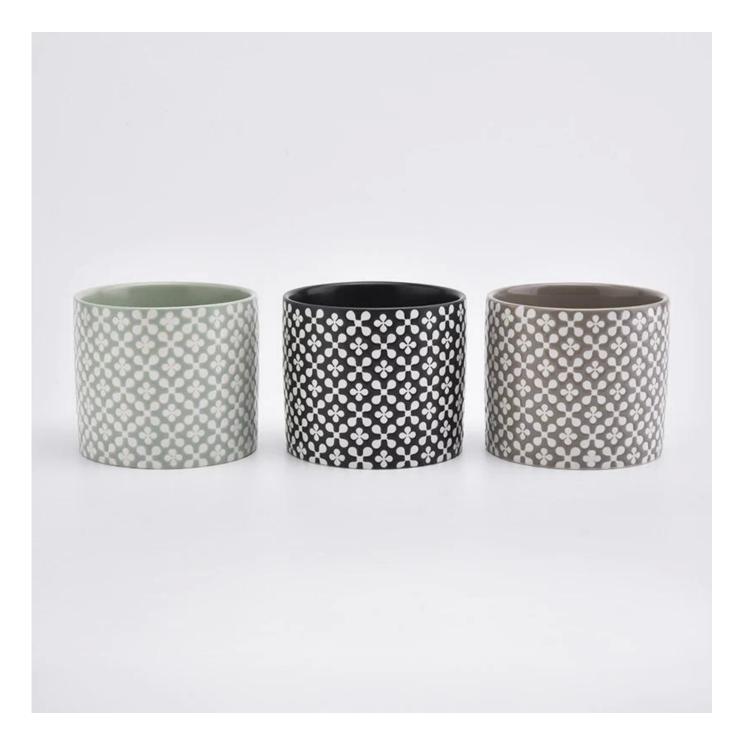

Wholesale customized ceramic candle jar

## Award-winning Design Team

won the trust of many upscale brands

**Product Description** 

Item No SGMK19101102

Product Size

| Top dia: 105mm<br>Bottom dia: 105mm<br>Height: 90mm<br>Weight: 400g<br>Capacity: 510ml |
|----------------------------------------------------------------------------------------|
| 4oz,6oz,8oz,10oz,12oz,14oz and other dimension are availible                           |
| Custom design are welcome                                                              |
| Wholesale customized ceramic candle jar                                                |
| Existing clear glass samples for free<br>Sent collected by courier                     |
| 5-7 days after confirming.                                                             |
| Normal Packing, 48pcs per carton                                                       |
| Within 35 days after the sample and order confirmed                                    |
| 30% pay by TT ,balance paid after showing the BL copy                                  |
|                                                                                        |