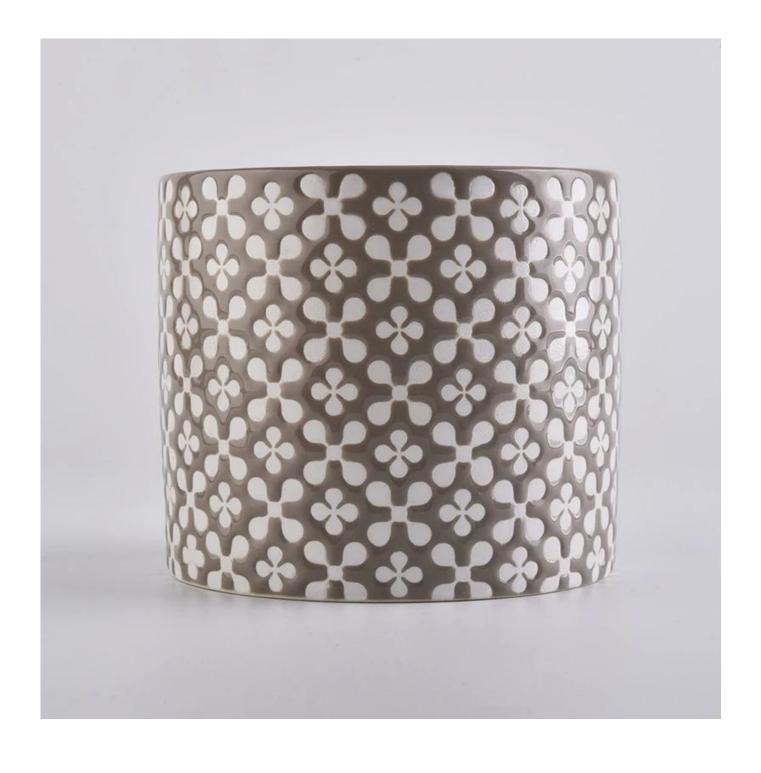

Wholesale customized ceramic candle jar

## Award-winning Design Team

won the trust of many upscale brands

**Product Description** 

Item No SGMK19101102

Product Size

| Top dia: 105mm<br>Bottom dia: 105mm<br>Height: 90mm<br>Weight: 400g<br>Capacity: 510ml |
|----------------------------------------------------------------------------------------|
| 4oz,6oz,8oz,10oz,12oz,14oz and other dimension are availible                           |
| Custom design are welcome                                                              |
| Wholesale customized ceramic candle jar                                                |
| Existing clear glass samples for free<br>Sent collected by courier                     |
| 5-7 days after confirming.                                                             |
| Normal Packing, 48pcs per carton                                                       |
| Within 35 days after the sample and order confirmed                                    |
| 30% pay by TT ,balance paid after showing the BL copy                                  |
|                                                                                        |