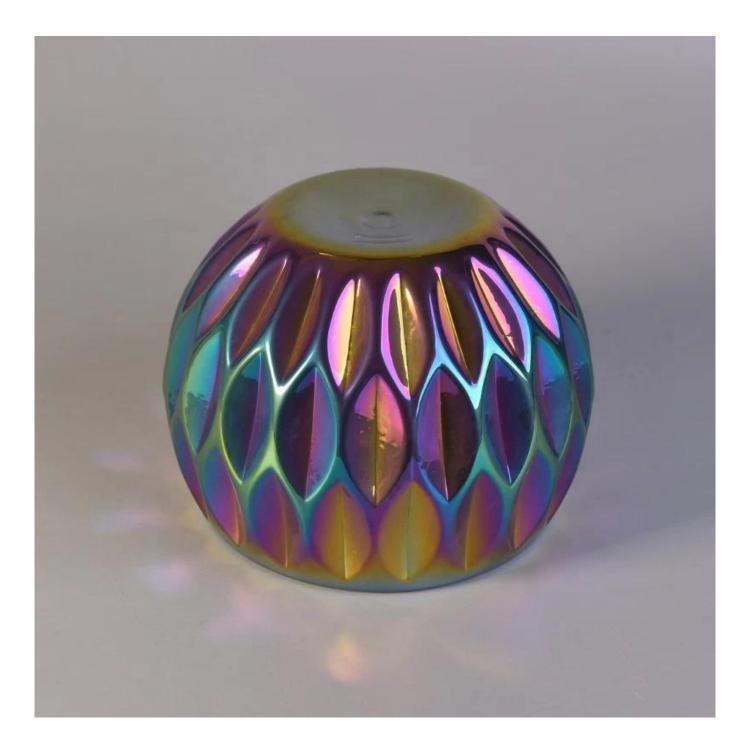

Wholesale custom plating lotus Glass candle holders for wedding table decoration

## **Product Description**

Item No SGHX19070106Y

| Product Size  | Bodv:<br>Top dia:126mm<br>Bottom dia:72mm<br>Max dia: 145mm<br>Heiaht:122.5mm<br>Weiaht:1428a<br>Capacitv:809ml<br>(can fill around 9oz soy wax)<br>4oz,6oz,8oz,10oz,12oz,14oz and other dimension are availible<br>Custom design are welcome |
|---------------|-----------------------------------------------------------------------------------------------------------------------------------------------------------------------------------------------------------------------------------------------|
| Material      | Wholesale Luxury Gold Glass Candle Jar With Lids                                                                                                                                                                                              |
| Samples       | Existing clear glass samples for free<br>Sent collected by courier                                                                                                                                                                            |
| Samples time  | 5-7 days after confirming.                                                                                                                                                                                                                    |
| Packing       | Normal Packing, 48pcs per carton                                                                                                                                                                                                              |
| Delivery time | Within 35 days after the sample and order confirmed                                                                                                                                                                                           |
| Payment terms | 30% pay by TT ,balance paid after showing the BL copy                                                                                                                                                                                         |
| Certificate   | Annealing(for candle holders) test                                                                                                                                                                                                            |