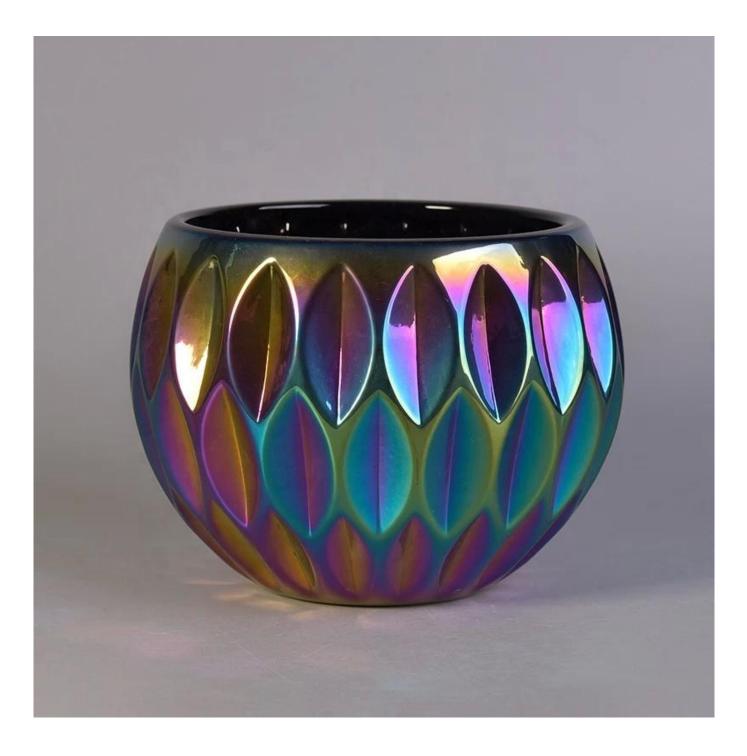

Wholesale custom plating lotus Glass candle holders for wedding table decoration

## **Product Description**

Item No SGHX19070106Y

| Product Size  | Bodv:<br>Top dia:126mm<br>Bottom dia:72mm<br>Max dia: 145mm<br>Heiaht:122.5mm<br>Weiaht:1428a<br>Capacitv:809ml<br>(can fill around 9oz soy wax)<br>4oz,6oz,8oz,10oz,12oz,14oz and other dimension are availible<br>Custom design are welcome |
|---------------|-----------------------------------------------------------------------------------------------------------------------------------------------------------------------------------------------------------------------------------------------|
| Material      | Wholesale Luxury Gold Glass Candle Jar With Lids                                                                                                                                                                                              |
| Samples       | Existing clear glass samples for free<br>Sent collected by courier                                                                                                                                                                            |
| Samples time  | 5-7 days after confirming.                                                                                                                                                                                                                    |
| Packing       | Normal Packing, 48pcs per carton                                                                                                                                                                                                              |
| Delivery time | Within 35 days after the sample and order confirmed                                                                                                                                                                                           |
| Payment terms | 30% pay by TT ,balance paid after showing the BL copy                                                                                                                                                                                         |
| Certificate   | Annealing(for candle holders) test                                                                                                                                                                                                            |