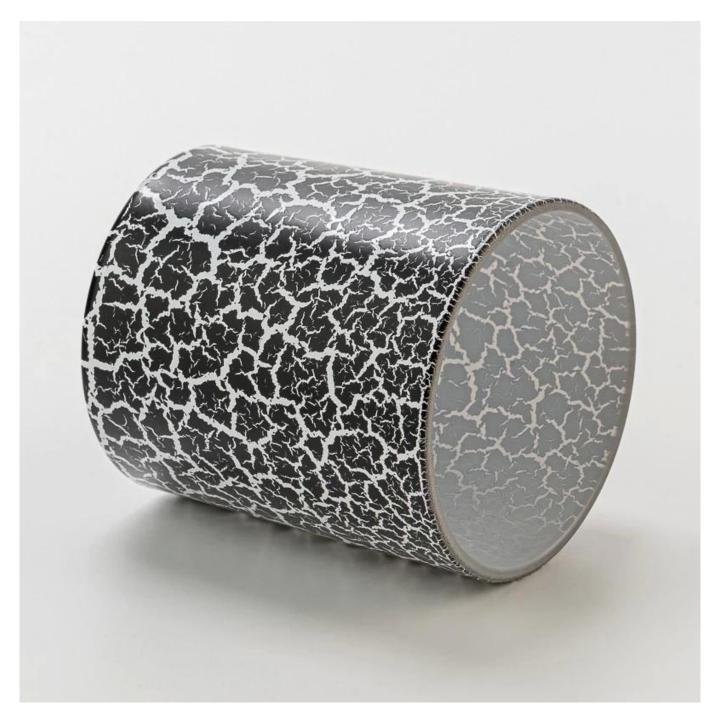

With a gorgeous, crystal clear glass composition, Beautiful craftsmanship and fine glassware go hand-in-hand, and no vessel demonstrates that more eloquently than this glass candle jar. Keep your candles in a container that they deserve, and provide a pretty presentation to your customers.

This youthful and vigorous <u>glass candle jars</u> provide various choice. No matter as candle jar, or as storage jar, It can bring warmth and happiness to your life, customize pattern jars provide you more choices that matches with your home decoration. You can work out more patterns for you candle brand!

This classic 10 ounce glass tumbler is a fantastic choice for high end scented poured candles. Set up as an aromatherapy cup for the home or wedding party or as a vase for the wedding centerpiece.