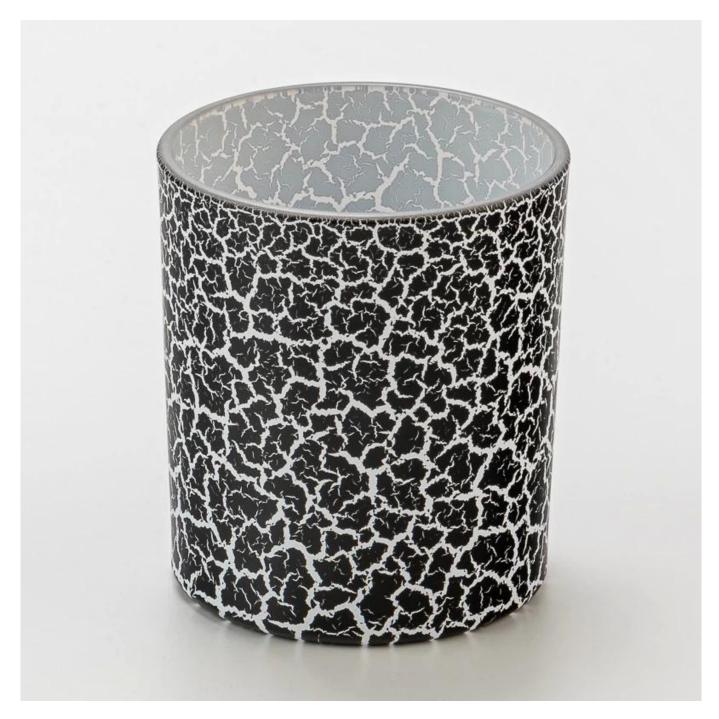

With a gorgeous, crystal clear glass composition, Beautiful craftsmanship and fine glassware go hand-in-hand, and no vessel demonstrates that more eloquently than this glass candle jar. Keep your candles in a container that they deserve, and provide a pretty presentation to your customers.

This youthful and vigorous <u>glass candle jars</u> provide various choice. No matter as candle jar, or as storage jar, It can bring warmth and happiness to your life, customize pattern jars provide you more choices that matches with your home decoration. You can work out more patterns for you candle brand!

This classic 10 ounce glass tumbler is a fantastic choice for high end scented poured candles. Set up as an aromatherapy cup for the home or wedding party or as a vase for the wedding centerpiece.