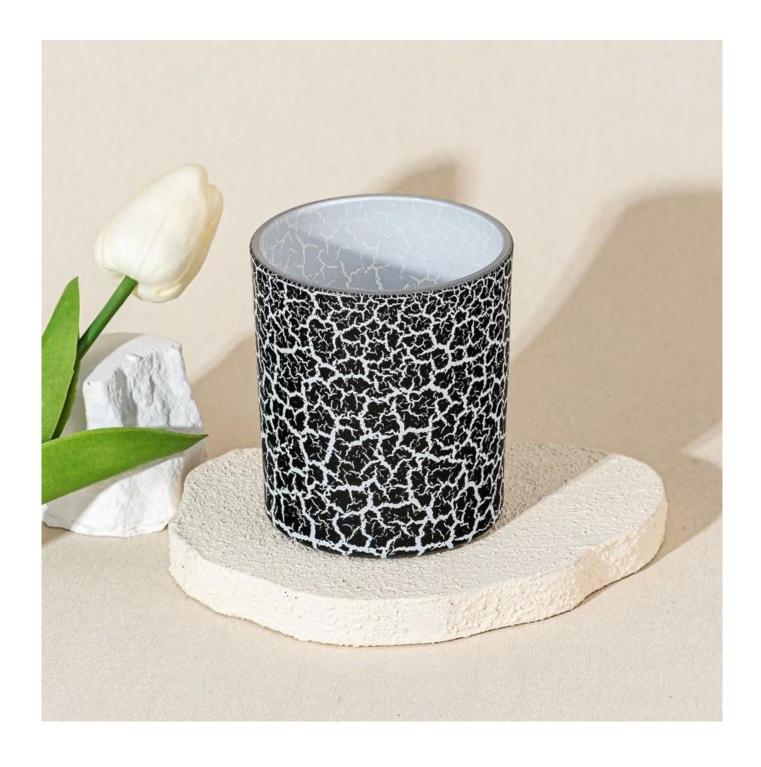

With a gorgeous, crystal clear glass composition, Beautiful craftsmanship and fine glassware go hand-in-hand, and no vessel demonstrates that more eloquently than this glass candle jar. Keep your candles in a container that they deserve, and provide a pretty presentation to your customers.

This youthful and vigorous <u>glass candle jars</u> provide various choice. No matter as candle jar, or as storage jar, It can bring warmth and happiness to your life, customize pattern jars provide you more choices that matches with your home decoration. You can work out more patterns for you candle brand!

This classic 10 ounce glass tumbler is a fantastic choice for high end scented poured candles. Set up as an aromatherapy cup for the home or wedding party or as a vase for the wedding centerpiece.