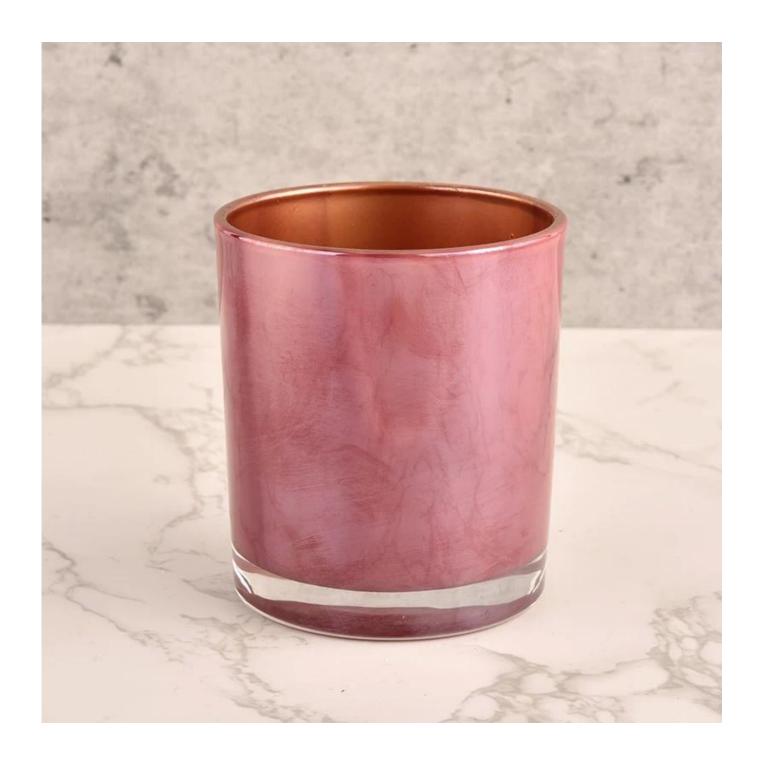

# Wholesale colored glass candles container candle vessels for decorative

Product quality is the major focus in <u>Sunny Glassware</u>. <u>Sunny Glassware</u> once demolished 80,000 pcs of glass vessel with barely visible blemish.

| product name      | Wholesale home green glass candles container matte candle vessels for decorative                                     |
|-------------------|----------------------------------------------------------------------------------------------------------------------|
| Sample time       | <ol> <li>5 days if there is glass shape and size</li> <li>15 days, if you need new shapes and sizes glass</li> </ol> |
| Measure           |                                                                                                                      |
| Packing           | Normal packing,Individual gift box, PVC box, window box, color box, white box, etc                                   |
| Delivery time     | Within 35 days after the sample and order confirmed                                                                  |
| Payment term      | 30% deposit by T/T in advance and the balance against the copy of B/L                                                |
| Shipment          | By sea,by air,by Express and your shipping agent is acceptable                                                       |
| Usage<br>Occasion | Home decor,Wedding Decoration,Wedding Favors,Decoration enhancement,                                                 |