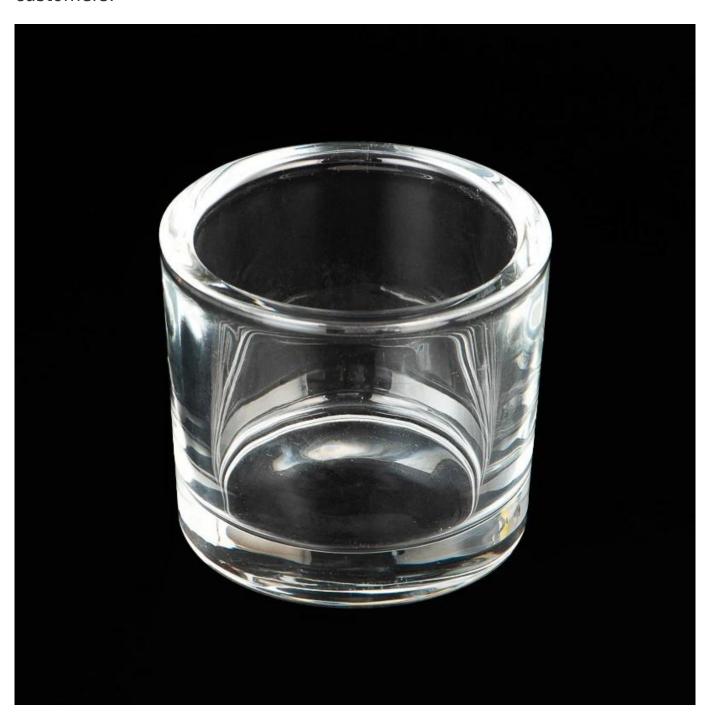

With a gorgeous, crystal clear glass composition, Beautiful craftsmanship and fine glassware go hand-in-hand, and no vessel demonstrates that more eloquently than this glass candle jar. Keep your candles in a container that they deserve, and provide a pretty presentation to your customers.

This youthful and vigorous <u>glass candle jars</u> provide various choice. No matter as candle jar, or as storage jar, It can bring warmth and happiness to your life, customize pattern jars provide you more choices that matches with your home decoration. You can work out more patterns for you candle brand!