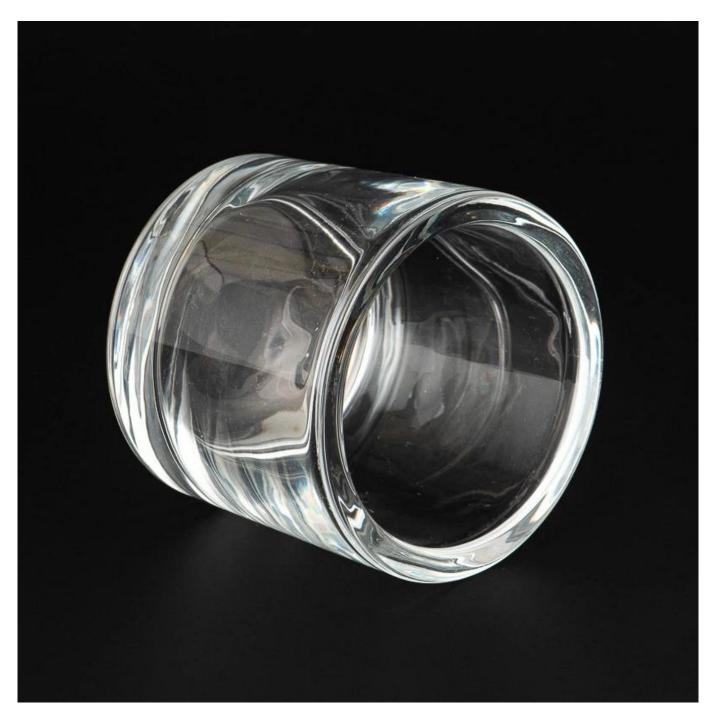

With a gorgeous, crystal clear glass composition, Beautiful craftsmanship and fine glassware go hand-in-hand, and no vessel demonstrates that more eloquently than this glass candle jar. Keep your candles in a container that they deserve, and provide a pretty presentation to your customers.

This youthful and vigorous <u>glass candle jars</u> provide various choice. No matter as candle jar, or as storage jar, It can bring warmth and happiness to your life, customize pattern jars provide you more choices that matches with your home decoration. You can work out more patterns for you candle brand!