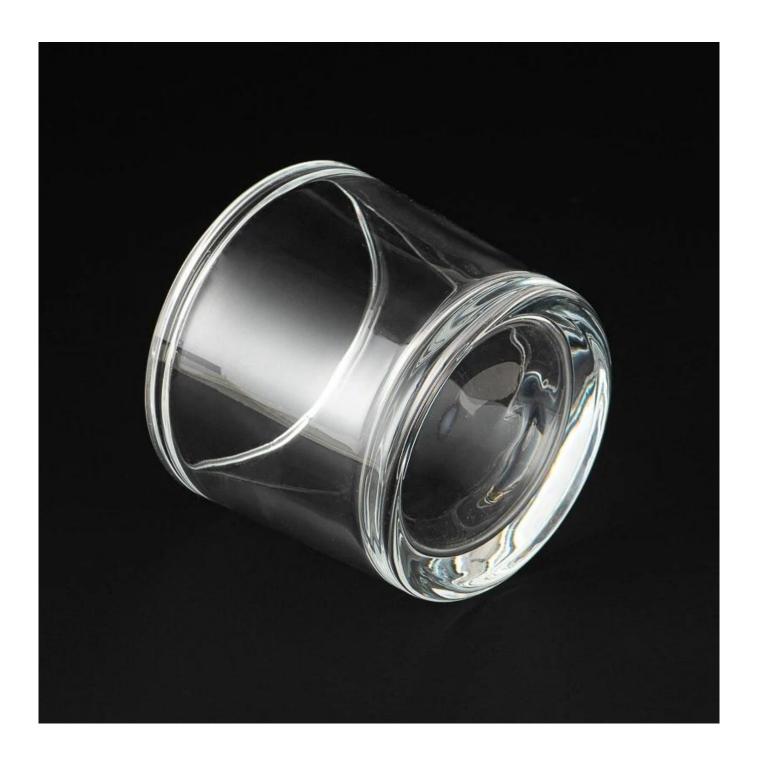

With a gorgeous, crystal clear glass composition, Beautiful craftsmanship and fine glassware go hand-in-hand, and no vessel demonstrates that more eloquently than this glass candle jar. Keep your candles in a container that they deserve, and provide a pretty presentation to your customers.

This youthful and vigorous <u>glass candle jars</u> provide various choice. No matter as candle jar, or as storage jar, It can bring warmth and happiness to your life, customize pattern jars provide you more choices that matches with your home decoration. You can work out more patterns for you candle brand!