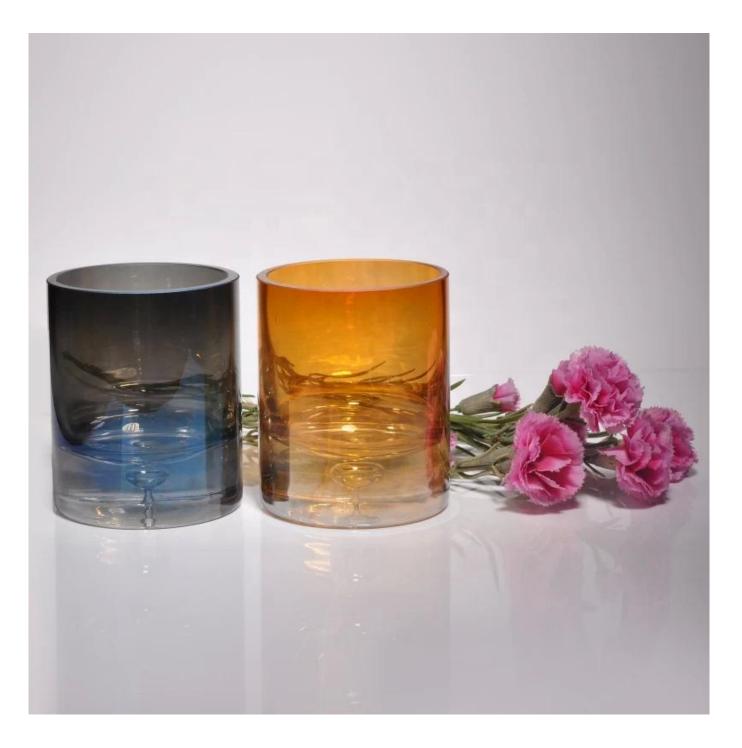

### Award-winning Design Team

won the trust of many upscale brands

**Product Description** 

Specification

Product nameWholesale clear custom tealight candle glass holder jar for candlesSizeTop dia: 60mm Bottom dia: 60mm Height: 65mm Capacity: 75ml Weight: 248gDelivery timeWithin 35 days after the sample and order confirmedShipmentBy sea,by air,by Express and your shipping agent is acceptablePacking & Delivery