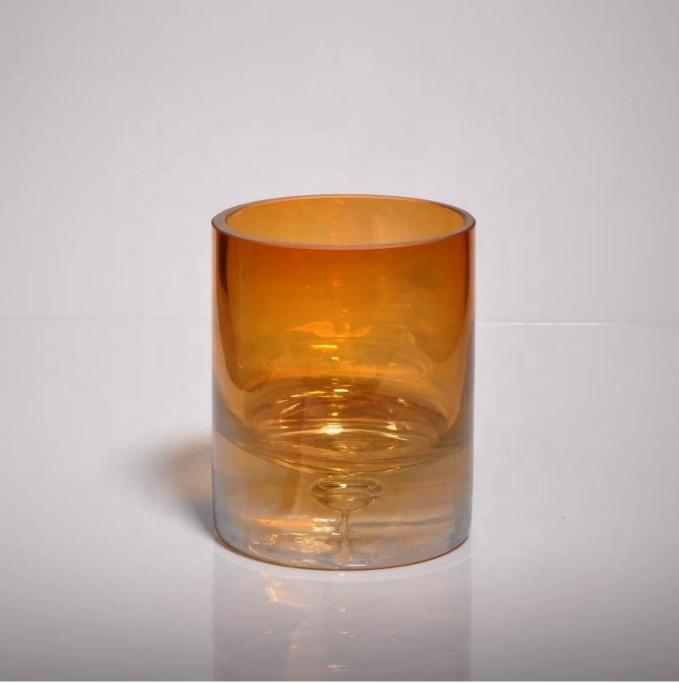

### Award-winning Design Team

won the trust of many upscale brands

**Product Description** 

Specification

Product nameWholesale clear custom tealight candle glass holder jar for candlesSizeTop dia: 60mm Bottom dia: 60mm Height: 65mm Capacity: 75ml Weight: 248gDelivery timeWithin 35 days after the sample and order confirmedShipmentBy sea,by air,by Express and your shipping agent is acceptablePacking & Delivery