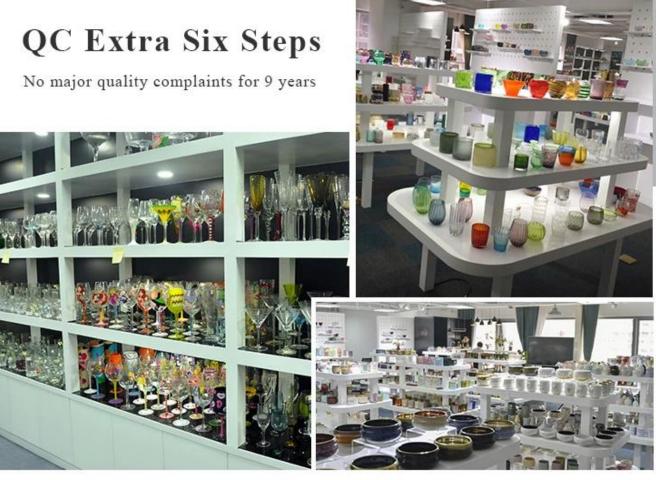

Why Choose Us

## **Small Quantity Acceptance**

all products have stock anytime

### Award-winning Design Team

won the trust of many upscale brands

**Product Description** 

Specification

Product nameWholesale clear custom tealight candle glass holder jar for candlesSizeTop dia: 60mm Bottom dia: 60mm Height: 65mm Capacity: 75ml Weight: 248gDelivery timeWithin 35 days after the sample and order confirmedShipmentBy sea,by air,by Express and your shipping agent is acceptablePacking & Delivery