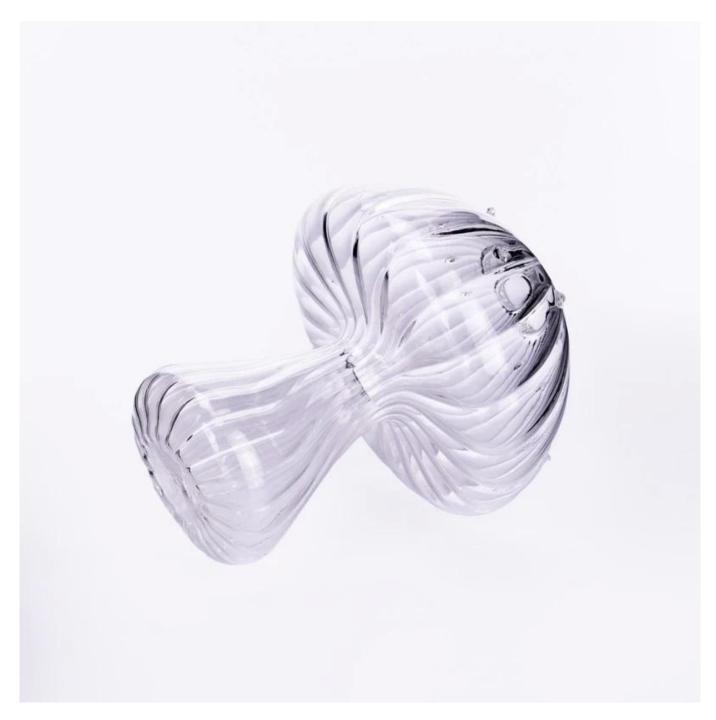

#### product description

| Item no           | Item No.:SGYJ24062507 Top dia: 8 mm Bottom dia: 42.5 mm Max dia□88.5 mm Height: 113.5 mm Weight: 59 g MOQ: 3000 pieces |
|-------------------|------------------------------------------------------------------------------------------------------------------------|
| Sample<br>time    | <ol> <li>5 days if there is glass shape and size</li> <li>15 days, if you need new shapes and sizes glass</li> </ol>   |
| Measure           | Item No.:SGYJ24062507 Top dia: 8 mm Bottom dia: 42.5 mm Max dia□88.5 mm Height: 113.5 mm Weight: 59 g MOQ: 3000 pieces |
| Packing           | Normal packing, Individual gift box, PVC box, window box, color box, white box, etc                                    |
| Delivery<br>time  | Within 35 days after the sample and order confirmed                                                                    |
| Payment<br>term   | 30% deposit by T/T in advance and the balance against the copy of B/L                                                  |
| Shipment          | By sea,by air,by Express and your shipping agent is acceptable                                                         |
| Usage<br>Occasion | Home decor,Wedding Decoration,Wedding Favors,Decoration enhancement,                                                   |

With a gorgeous, crystal clear glass composition, Beautiful craftsmanship and fine glassware go hand-in-hand, and no vessel demonstrates that more eloquently than this glass candle jar. Keep your candles in a container that they deserve, and provide a pretty presentation to your customers.

This youthful and vigorous <u>glass candle jars</u> provide various choice. No matter as candle jar, or as storage jar, It can bring warmth and happiness to your life, customize pattern jars provide you more choices that matches with your home decoration. You can work out more patterns for you candle brand!