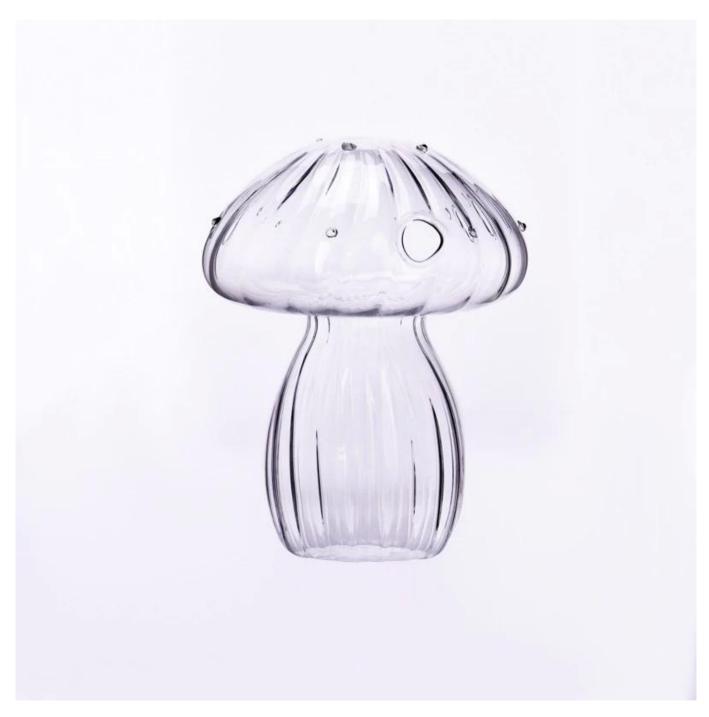

#### product description

| Item no           | Item No.:SGYJ24062507 Top dia: 8 mm Bottom dia: 42.5 mm Max dia□88.5 mm Height: 113.5 mm Weight: 59 g MOQ: 3000 pieces |
|-------------------|------------------------------------------------------------------------------------------------------------------------|
| Sample<br>time    | <ol> <li>5 days if there is glass shape and size</li> <li>15 days, if you need new shapes and sizes glass</li> </ol>   |
| Measure           | Item No.:SGYJ24062507 Top dia: 8 mm Bottom dia: 42.5 mm Max dia□88.5 mm Height: 113.5 mm Weight: 59 g MOQ: 3000 pieces |
| Packing           | Normal packing, Individual gift box, PVC box, window box, color box, white box, etc                                    |
| Delivery<br>time  | Within 35 days after the sample and order confirmed                                                                    |
| Payment<br>term   | 30% deposit by T/T in advance and the balance against the copy of B/L                                                  |
| Shipment          | By sea,by air,by Express and your shipping agent is acceptable                                                         |
| Usage<br>Occasion | Home decor,Wedding Decoration,Wedding Favors,Decoration enhancement,                                                   |

With a gorgeous, crystal clear glass composition, Beautiful craftsmanship and fine glassware go hand-in-hand, and no vessel demonstrates that more eloquently than this glass candle jar. Keep your candles in a container that they deserve, and provide a pretty presentation to your customers.

This youthful and vigorous <u>glass candle jars</u> provide various choice. No matter as candle jar, or as storage jar, It can bring warmth and happiness to your life, customize pattern jars provide you more choices that matches with your home decoration. You can work out more patterns for you candle brand!