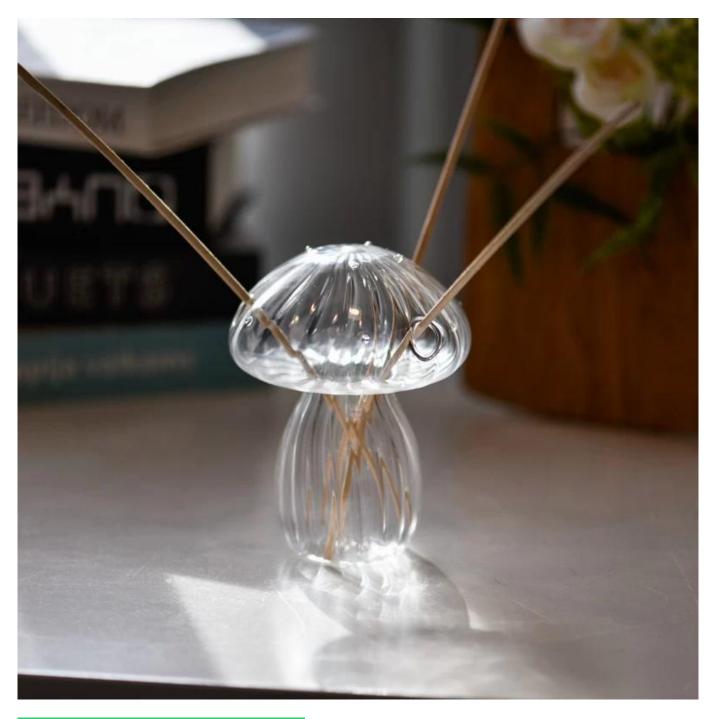

This classic 10 ounce glass tumbler is a fantastic choice for high end scented poured candles. Set up as an aromatherapy cup for the home or wedding party or as a vase for the wedding centerpiece.

Wide range of application

#### WIDE RANGE OF APPLICATION

Suitable for: home life/coffee shop/restaurant/wedding/party/Christmas etc

HOME LIFE

**COFFEE SHOP** 

RESTAURANT

WEDDING

PARTY

CHRISTMAS ETC