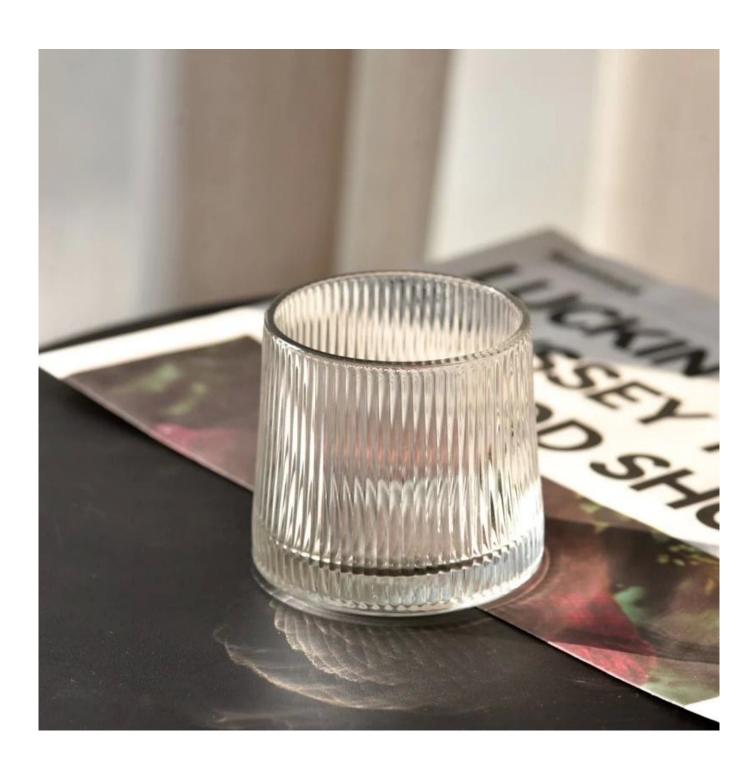

With a gorgeous, crystal clear glass composition, Beautiful craftsmanship and fine glassware go hand-in-hand, and no vessel demonstrates that more eloquently than this glass candle jar. Keep your candles in a container that they deserve, and provide a pretty presentation to your customers.

This youthful and vigorous <u>glass candle jars</u> provide various choice. No matter as candle jar, or as storage jar, It can bring warmth and happiness to your life, customize pattern jars provide you more choices that matches

with your home decoration. You can work out more patterns for you candle brand!

This classic 10 ounce glass tumbler is a fantastic choice for high end scented poured candles. Set up as an aromatherapy cup for the home or wedding party or as a vase for the wedding centerpiece.