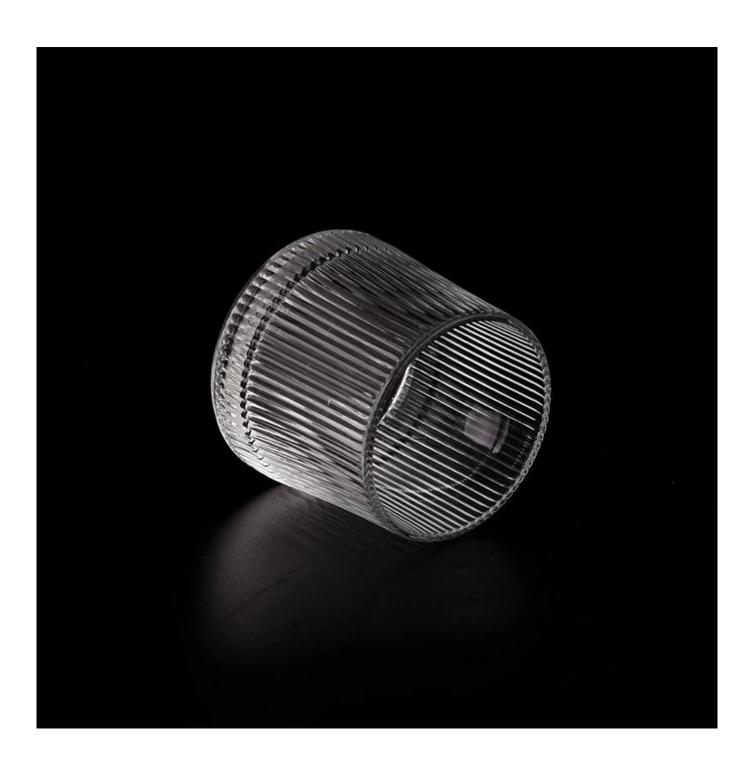

With a gorgeous, crystal clear glass composition, Beautiful craftsmanship and fine glassware go hand-in-hand, and no vessel demonstrates that more eloquently than this glass candle jar. Keep your candles in a container that they deserve, and provide a pretty presentation to your customers.

This youthful and vigorous <u>glass candle jars</u> provide various choice. No matter as candle jar, or as storage jar, It can bring warmth and happiness to your life, customize pattern jars provide you more choices that matches

with your home decoration. You can work out more patterns for you candle brand!

This classic 10 ounce glass tumbler is a fantastic choice for high end scented poured candles. Set up as an aromatherapy cup for the home or wedding party or as a vase for the wedding centerpiece.