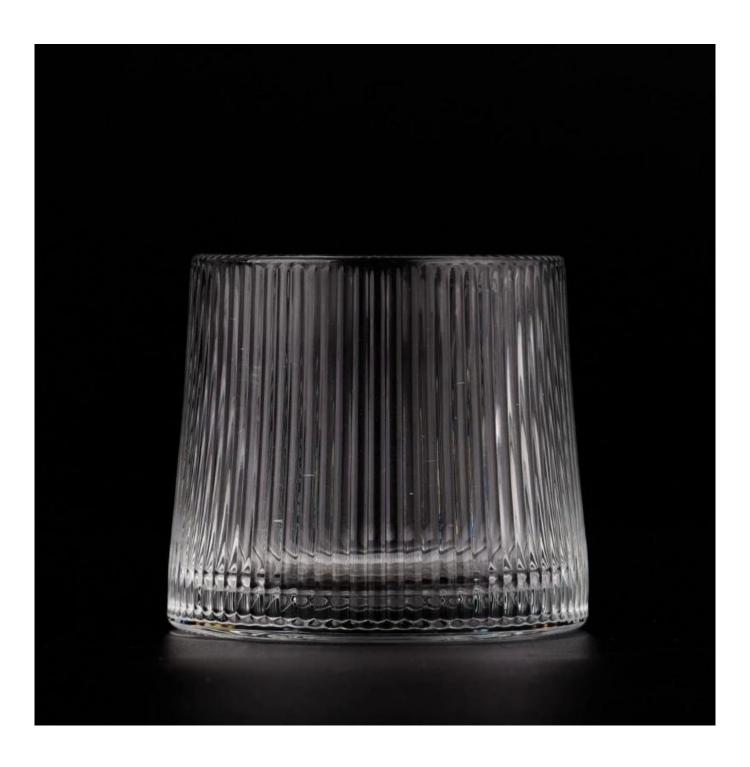

With a gorgeous, crystal clear glass composition, Beautiful craftsmanship and fine glassware go hand-in-hand, and no vessel demonstrates that more eloquently than this glass candle jar. Keep your candles in a container that they deserve, and provide a pretty presentation to your customers.

This youthful and vigorous <u>glass candle jars</u> provide various choice. No matter as candle jar, or as storage jar, It can bring warmth and happiness to your life, customize pattern jars provide you more choices that matches

with your home decoration. You can work out more patterns for you candle brand!

This classic 10 ounce glass tumbler is a fantastic choice for high end scented poured candles. Set up as an aromatherapy cup for the home or wedding party or as a vase for the wedding centerpiece.