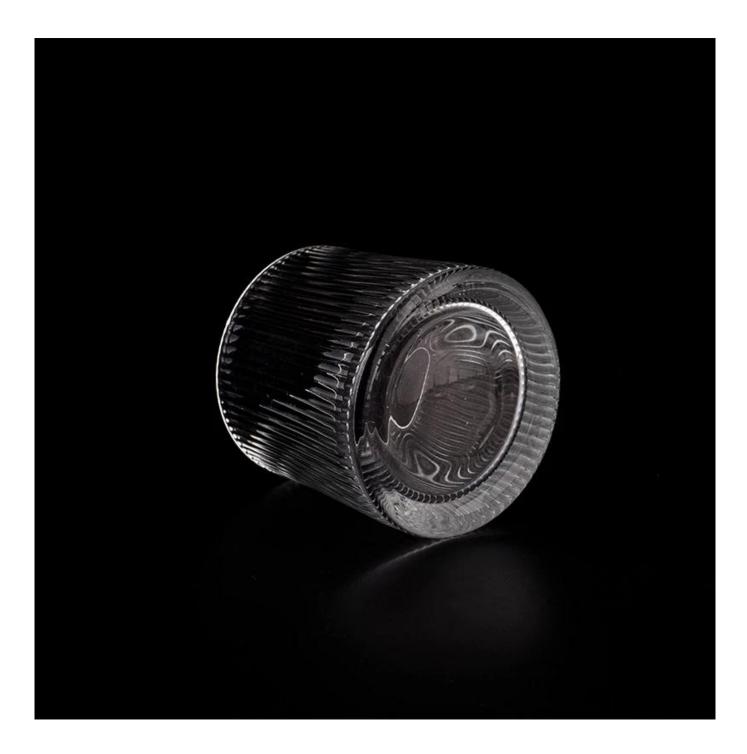

With a gorgeous, crystal clear glass composition, Beautiful craftsmanship and fine glassware go hand-in-hand, and no vessel demonstrates that more eloquently than this glass candle jar. Keep your candles in a container that they deserve, and provide a pretty presentation to your customers.

This youthful and vigorous <u>glass candle jars</u> provide various choice. No matter as candle jar, or as storage jar, It can bring warmth and happiness to your life, customize pattern jars provide you more choices that matches

with your home decoration. You can work out more patterns for you candle brand!

This classic 10 ounce glass tumbler is a fantastic choice for high end scented poured candles. Set up as an aromatherapy cup for the home or wedding party or as a vase for the wedding centerpiece.