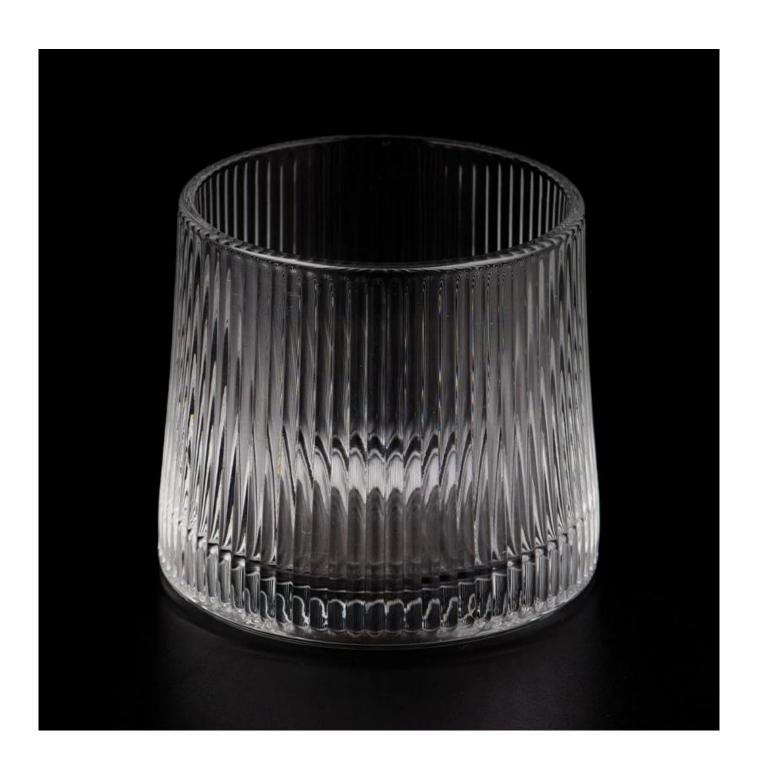

With a gorgeous, crystal clear glass composition, Beautiful craftsmanship and fine glassware go hand-in-hand, and no vessel demonstrates that more eloquently than this glass candle jar. Keep your candles in a container that they deserve, and provide a pretty presentation to your customers.

This youthful and vigorous <u>glass candle jars</u> provide various choice. No matter as candle jar, or as storage jar, It can bring warmth and happiness to your life, customize pattern jars provide you more choices that matches

with your home decoration. You can work out more patterns for you candle brand!

This classic 10 ounce glass tumbler is a fantastic choice for high end scented poured candles. Set up as an aromatherapy cup for the home or wedding party or as a vase for the wedding centerpiece.