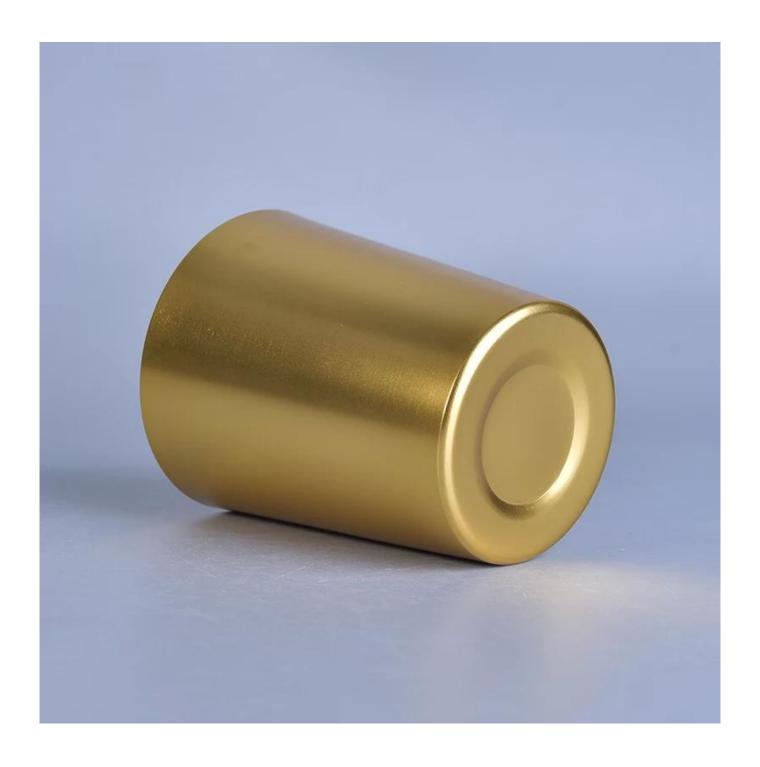

| Wholesale Wedding | Metal | Votive | Gold | candle | holder |
|-------------------|-------|--------|------|--------|--------|
|-------------------|-------|--------|------|--------|--------|

Sunny Glassware can not only perform OEM/ODM orders, but also help many brands from concept design to actual proudcts.

# **Product Description**

Item No SGXS19051411

Product Size Top dia: 79mm

Bottom dia: 62mm Height: 95mm Weight: 49g

Capacity: 334ml(can fill aroune 10oz soy wax)

4oz,6oz,8oz,10oz,12oz,14oz and other dimension are availible

Custom design are welcome

Material Wholesale Wedding Metal Votive Gold candle holder

Samples Existing clear glass samples for free

Sent collected by courier

Samples time 5-7 days after confirming.

Packing Normal Packing, 48pcs per carton