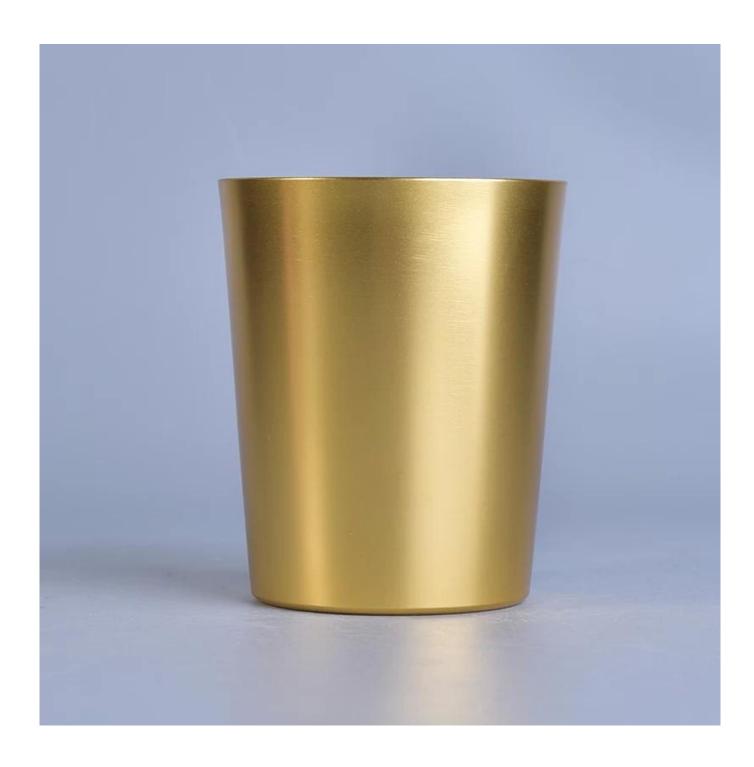

# **Product Description**

Item No SGXS19051411

Product Size Top dia: 79mm

Bottom dia: 62mm Height: 95mm Weight: 49g

Capacity: 334ml(can fill aroune 10oz soy wax)

4oz,6oz,8oz,10oz,12oz,14oz and other dimension are availible

Custom design are welcome

Material Wholesale Wedding Metal Votive Gold candle holder

Samples Existing clear glass samples for free

Sent collected by courier

Samples time 5-7 days after confirming.

Packing Normal Packing, 48pcs per carton