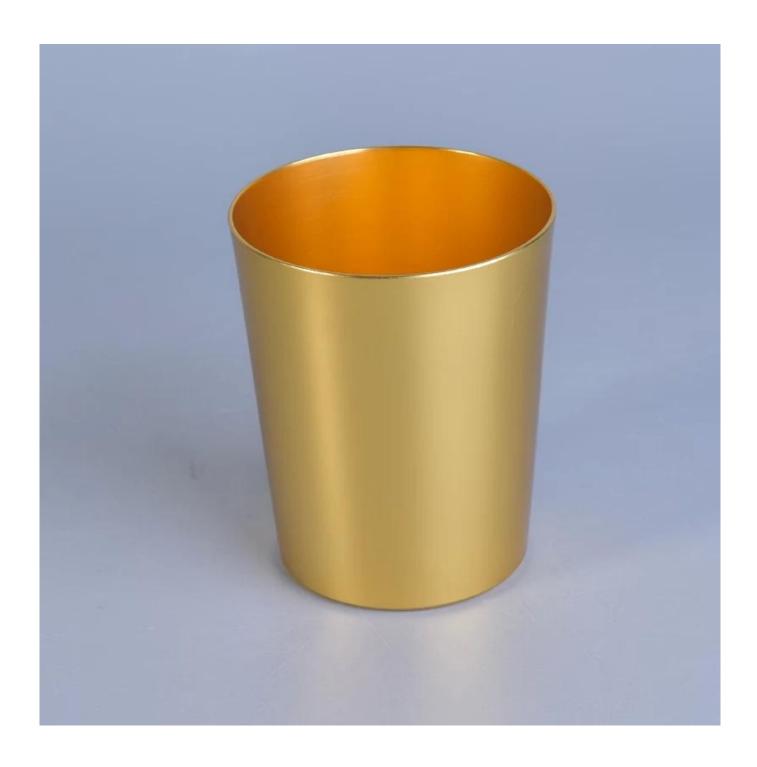

# **Product Description**

Item No SGXS19051411

Product Size Top dia: 79mm

Bottom dia: 62mm Height: 95mm Weight: 49g

Capacity: 334ml(can fill aroune 10oz soy wax)

4oz,6oz,8oz,10oz,12oz,14oz and other dimension are availible

Custom design are welcome

Material Wholesale Wedding Metal Votive Gold candle holder

Samples Existing clear glass samples for free

Sent collected by courier

Samples time 5-7 days after confirming.

Packing Normal Packing, 48pcs per carton