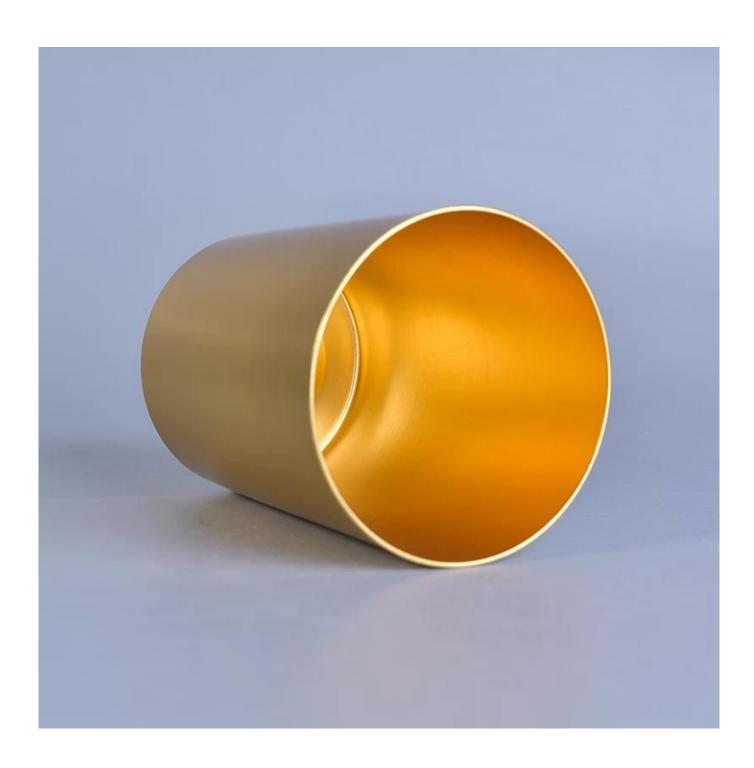

# **Product Description**

Item No SGXS19051411

Product Size Top dia: 79mm

Bottom dia: 62mm Height: 95mm Weight: 49g

Capacity: 334ml(can fill aroune 10oz soy wax)

4oz,6oz,8oz,10oz,12oz,14oz and other dimension are availible

Custom design are welcome

Material Wholesale Wedding Metal Votive Gold candle holder

Samples Existing clear glass samples for free

Sent collected by courier

Samples time 5-7 days after confirming.

Packing Normal Packing, 48pcs per carton