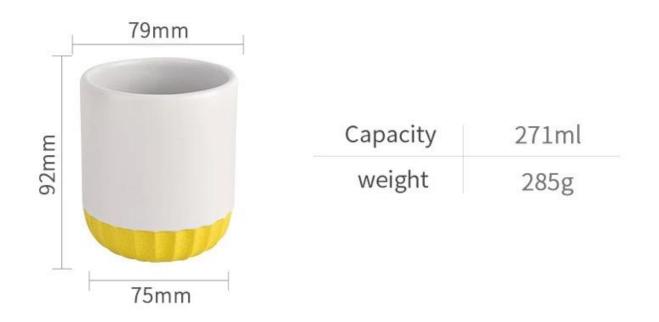

## product description

| product<br>name   | Wholesale Votive Empty <u>Ceramic Candle Jars</u> for Candle Making                                                  |
|-------------------|----------------------------------------------------------------------------------------------------------------------|
| Sample<br>time    | <ol> <li>5 days if there is glass shape and size</li> <li>15 days, if you need new shapes and sizes glass</li> </ol> |
| Measure           | Item No.:SGMK21102721<br>Top dia: 79mm<br>Bottom dia: 75mm<br>Height: 92mm<br>Weight: 285g<br>Capacity: 271ml        |
| Packing           | Normal packing,Individual gift box, PVC box, window box, color box, white box, etc                                   |
| Delivery<br>time  | Within 35 days after the sample and order confirmed                                                                  |
| Payment<br>term   | 30% deposit by T/T in advance and the balance against the copy of B/L                                                |
| Shipment          | By sea,by air,by Express and your shipping agent is acceptable                                                       |
| Usage<br>Occasion | Home decor,Wedding Decoration,Wedding Favors,Decoration enhancement,                                                 |