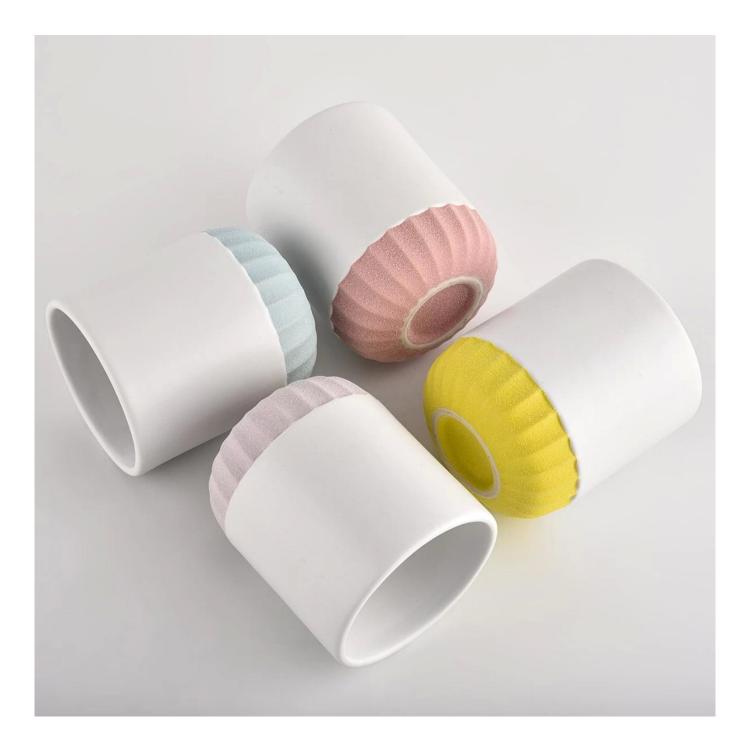

This youthful and vigorous <u>ceramic candle jars</u> provide various choice. No matter as candle jar, or as storage jar, It can bring warmth and happiness to your life, customize pattern jars provide you more choices that matches with your home decoration. You can work out more patterns for you candle brand!

Unusual shapes and simple style-perfect for presenting your style in any room. Quality, impressive style and these <u>ceramic candle jars</u> so very gift worthy.

This decorative candle jar is the perfect gift for friendship and makes a elegance high-end gift for your loved ones. Everyone will appreciate the craftsmanship quality of this exquisite <u>ceramic candle jars</u>.

This gorgeous <u>ceramic candle jars</u> matches with any home decoration furniture, for example, dining table, cooking bench, dressing table, tea table, coffee bar and bookshelves. It is also easy going with restaurants and hotels. When the candle is lighted, the room is filled with aroma!