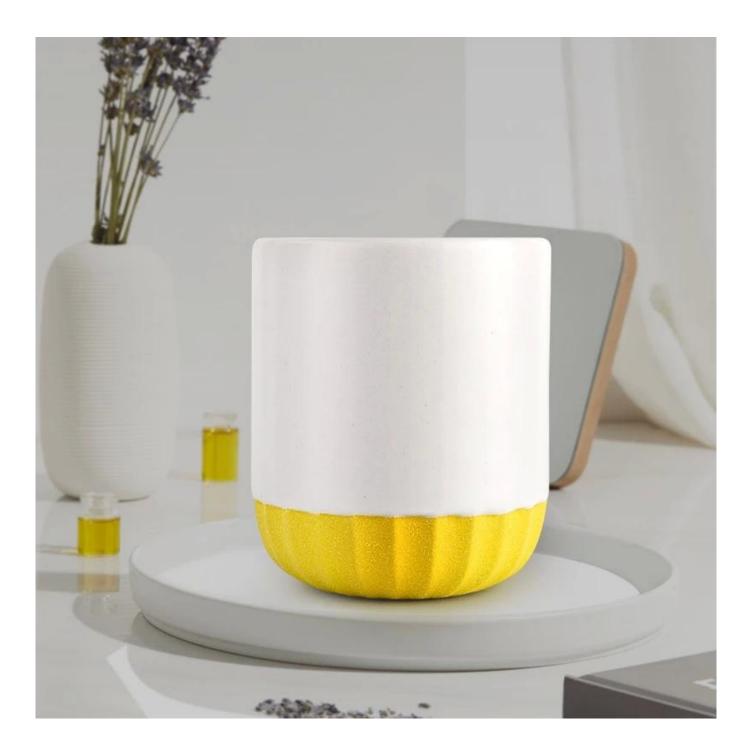

This gorgeous <u>ceramic candle jars</u> matches with any home decoration furniture, for example, dining table, cooking bench, dressing table, tea table, coffee bar and bookshelves. It is also easy going with restaurants and hotels. When the candle is lighted, the room is filled with aroma!