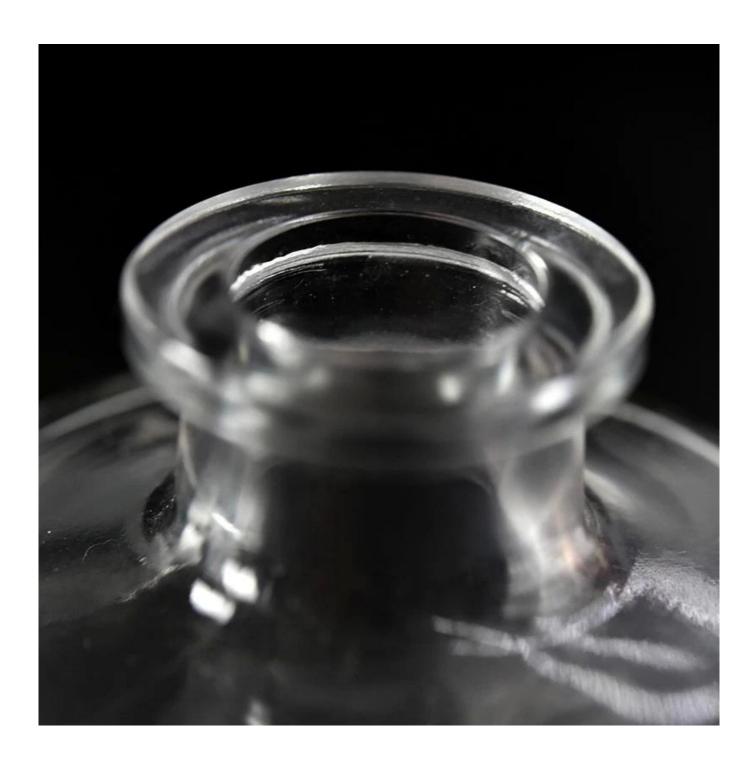

# Wholesale Transparent Glass Perfume Bottle 200ml reed diffuser bottle

### **Product Description**

| prod<br>name | uct |
|--------------|-----|
| lname        | ,   |

Wholesale Transparent Glass Perfume Bottle 200ml reed diffuser bottle

| Sample time       | <ol> <li>5 days if there is glass shape and size</li> <li>15 days, if you need new shapes and sizes glass</li> </ol> |  |
|-------------------|----------------------------------------------------------------------------------------------------------------------|--|
| Measure           | Item:SGZM210812100 Top dia: 32mm Bottom dia:70 mm Height: 105mm Weight: 320g Capacity:200 ml MOQ:10000PCS            |  |
| Packing           | Normal packing,Individual gift box, PVC box, window box, color box, white box, etc                                   |  |
| Delivery time     | livery time Within 35 days after the sample and order confirmed                                                      |  |
| Payment<br>term   | 30% deposit by T/T in advance and the balance against the copy of B/L                                                |  |
| Shipment          | By sea,by air,by Express and your shipping agent is acceptable                                                       |  |
| Usage<br>Occasion | Home decor,Wedding Decoration,Wedding Favors,Decoration enhancement,                                                 |  |