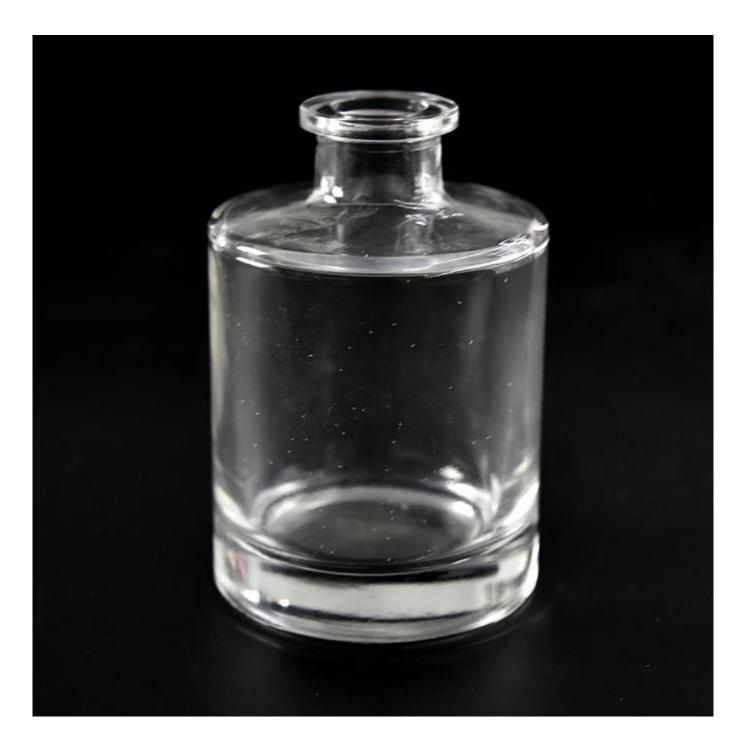

# Wholesale Transparent Glass Perfume Bottle 200ml reed diffuser bottle

### **Product Description**

| prod<br>name | uct |
|--------------|-----|
| lname        | ,   |

Wholesale Transparent Glass Perfume Bottle 200ml reed diffuser bottle

| Sample time       | <ol> <li>5 days if there is glass shape and size</li> <li>15 days, if you need new shapes and sizes glass</li> </ol> |  |
|-------------------|----------------------------------------------------------------------------------------------------------------------|--|
| Measure           | Item:SGZM210812100 Top dia: 32mm Bottom dia:70 mm Height: 105mm Weight: 320g Capacity:200 ml MOQ:10000PCS            |  |
| Packing           | Normal packing,Individual gift box, PVC box, window box, color box, white box, etc                                   |  |
| Delivery time     | livery time Within 35 days after the sample and order confirmed                                                      |  |
| Payment<br>term   | 30% deposit by T/T in advance and the balance against the copy of B/L                                                |  |
| Shipment          | By sea,by air,by Express and your shipping agent is acceptable                                                       |  |
| Usage<br>Occasion | Home decor,Wedding Decoration,Wedding Favors,Decoration enhancement,                                                 |  |