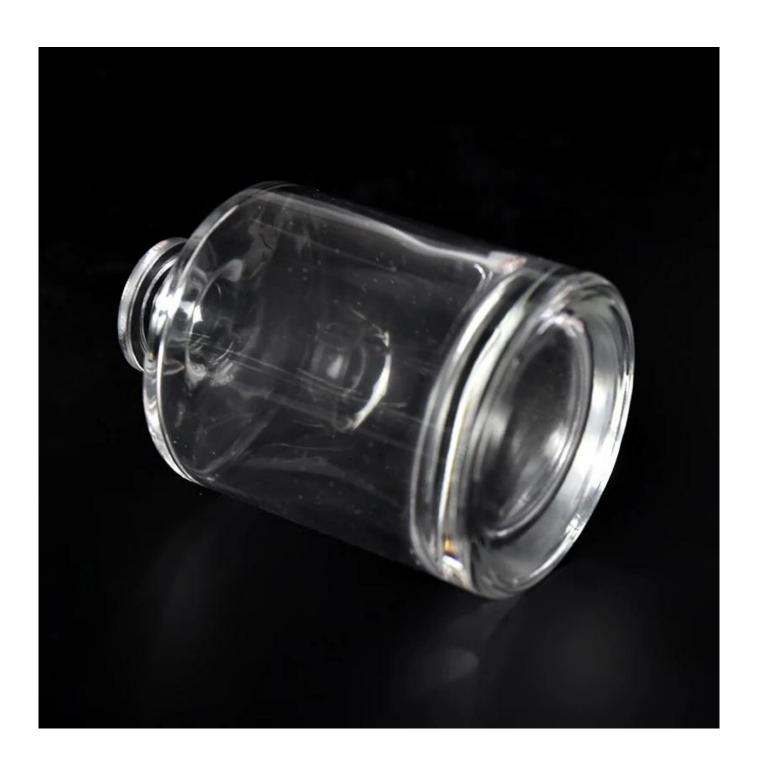

# Wholesale Transparent Glass Perfume Bottle 200ml reed diffuser bottle

### **Product Description**

| prod<br>name | uct |
|--------------|-----|
| lname        | ,   |

Wholesale Transparent Glass Perfume Bottle 200ml reed diffuser bottle

| Sample time       | <ol> <li>5 days if there is glass shape and size</li> <li>15 days, if you need new shapes and sizes glass</li> </ol> |  |
|-------------------|----------------------------------------------------------------------------------------------------------------------|--|
| Measure           | Item:SGZM210812100 Top dia: 32mm Bottom dia:70 mm Height: 105mm Weight: 320g Capacity:200 ml MOQ:10000PCS            |  |
| Packing           | Normal packing,Individual gift box, PVC box, window box, color box, white box, etc                                   |  |
| Delivery time     | livery time Within 35 days after the sample and order confirmed                                                      |  |
| Payment<br>term   | 30% deposit by T/T in advance and the balance against the copy of B/L                                                |  |
| Shipment          | By sea,by air,by Express and your shipping agent is acceptable                                                       |  |
| Usage<br>Occasion | Home decor,Wedding Decoration,Wedding Favors,Decoration enhancement,                                                 |  |