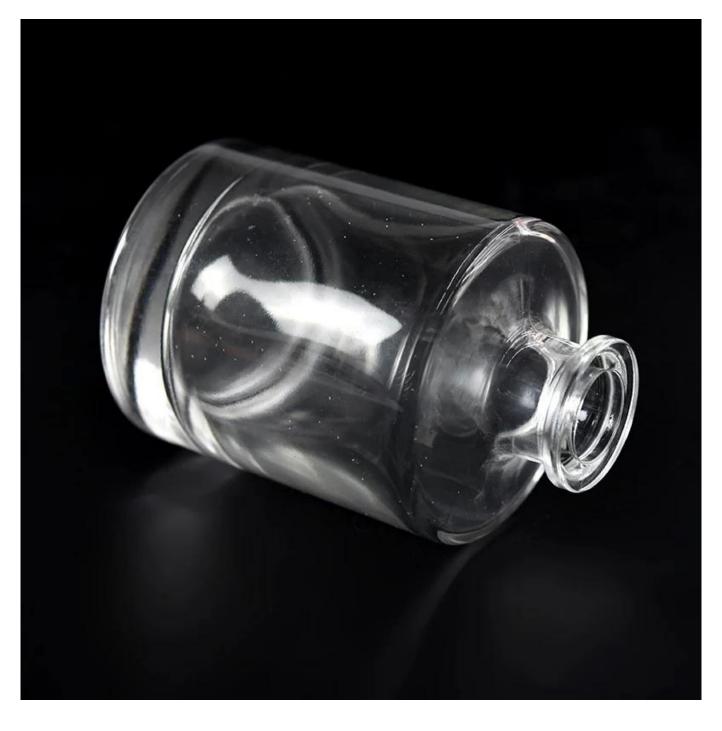

# Wholesale Transparent Glass Perfume Bottle 200ml reed diffuser bottle

### **Product Description**

| prod<br>name | uct |
|--------------|-----|
| lname        | ,   |

Wholesale Transparent Glass Perfume Bottle 200ml reed diffuser bottle

| Sample time       | <ol> <li>5 days if there is glass shape and size</li> <li>15 days, if you need new shapes and sizes glass</li> </ol> |  |
|-------------------|----------------------------------------------------------------------------------------------------------------------|--|
| Measure           | Item:SGZM210812100 Top dia: 32mm Bottom dia:70 mm Height: 105mm Weight: 320g Capacity:200 ml MOQ:10000PCS            |  |
| Packing           | Normal packing,Individual gift box, PVC box, window box, color box, white box, etc                                   |  |
| Delivery time     | livery time Within 35 days after the sample and order confirmed                                                      |  |
| Payment<br>term   | 30% deposit by T/T in advance and the balance against the copy of B/L                                                |  |
| Shipment          | By sea,by air,by Express and your shipping agent is acceptable                                                       |  |
| Usage<br>Occasion | Home decor,Wedding Decoration,Wedding Favors,Decoration enhancement,                                                 |  |