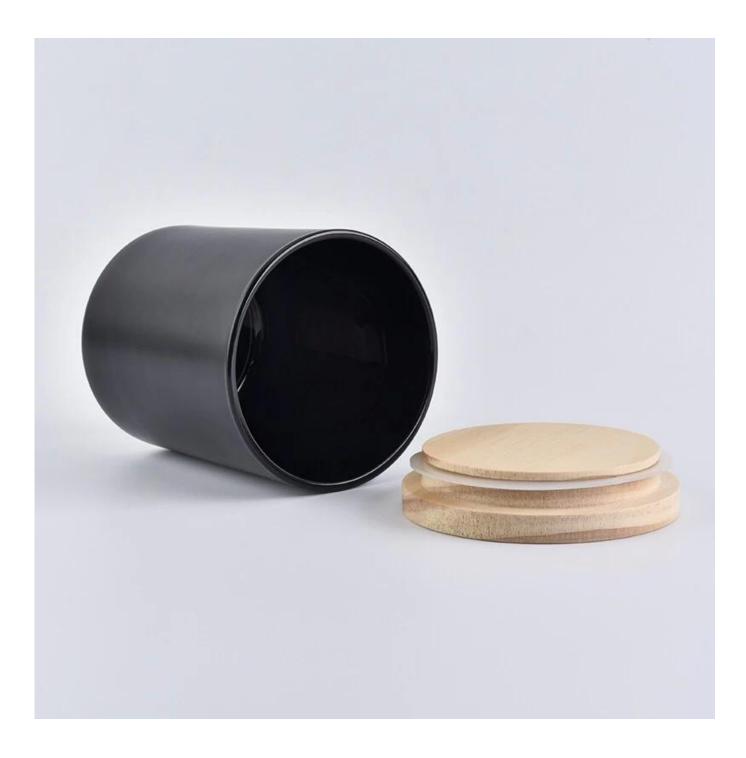

Wholesale Thick Base 8oz Glass Candle Jar With Custom Logo Color

Sunny Glassware can not only perform OEM/ODM orders, but also help many brands from concept design to actual proudcts.

Focusing on luxury fragrance products in the latest 10 years, Sunny Glassware is the supplier of 80% fragrance brands in the United States.

**Product Description** 

Item No SGLB112101

| Product Size  | Bodv:<br>Top dia:83mm<br>Bottom dia:83mm<br>Heiaht:87mm<br>Weiaht:290a<br>Capacitv:300ml<br>(can fill around 8oz soy wax) |
|---------------|---------------------------------------------------------------------------------------------------------------------------|
|               | 4oz,6oz,8oz,10oz,12oz,14oz and other dimension are availible                                                              |
|               | Custom design are welcome                                                                                                 |
| Material      | Wholesale Thick Base 8oz Glass Candle Jar With Custom Logo Color                                                          |
| Samples       | Existing clear glass samples for free<br>Sent collected by courier                                                        |
| Samples time  | 5-7 days after confirming.                                                                                                |
| Packing       | Normal Packing, 48pcs per carton                                                                                          |
| Delivery time | Within 35 days after the sample and order confirmed                                                                       |
| Payment terms | 30% pay by TT ,balance paid after showing the BL copy                                                                     |
| Certificate   | Annealing(for candle holders) test                                                                                        |