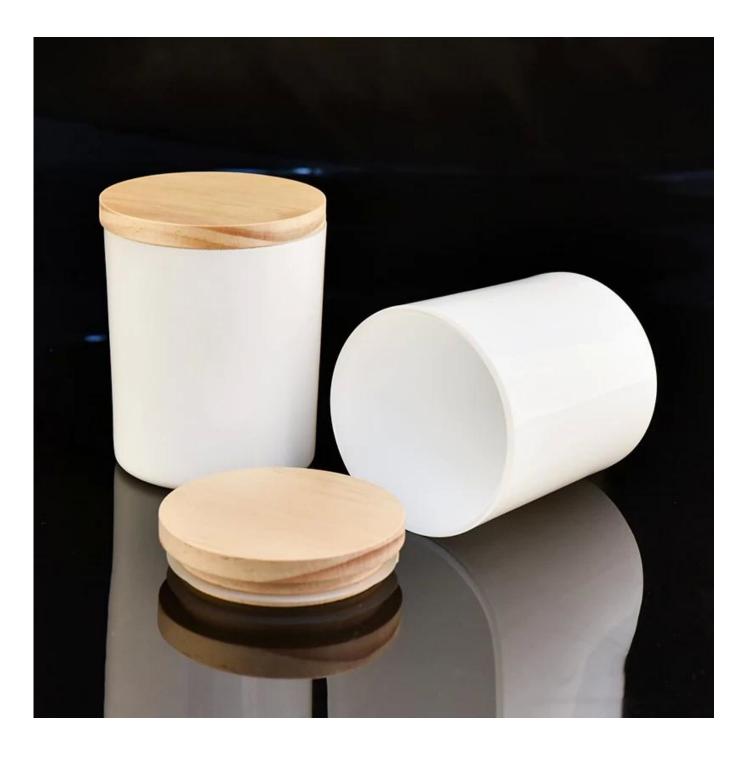

Wholesale Thick Base 8oz Glass Candle Jar With Custom Logo Color

Sunny Glassware can not only perform OEM/ODM orders, but also help many brands from concept design to actual proudcts.

Focusing on luxury fragrance products in the latest 10 years, Sunny Glassware is the supplier of 80% fragrance brands in the United States.

**Product Description** 

Item No SGLB112101

| Product Size  | Bodv:<br>Top dia:83mm<br>Bottom dia:83mm<br>Heiaht:87mm<br>Weiaht:290a<br>Capacitv:300ml<br>(can fill around 8oz soy wax) |
|---------------|---------------------------------------------------------------------------------------------------------------------------|
|               | 4oz,6oz,8oz,10oz,12oz,14oz and other dimension are availible                                                              |
|               | Custom design are welcome                                                                                                 |
| Material      | Wholesale Thick Base 8oz Glass Candle Jar With Custom Logo Color                                                          |
| Samples       | Existing clear glass samples for free<br>Sent collected by courier                                                        |
| Samples time  | 5-7 days after confirming.                                                                                                |
| Packing       | Normal Packing, 48pcs per carton                                                                                          |
| Delivery time | Within 35 days after the sample and order confirmed                                                                       |
| Payment terms | 30% pay by TT ,balance paid after showing the BL copy                                                                     |
| Certificate   | Annealing(for candle holders) test                                                                                        |