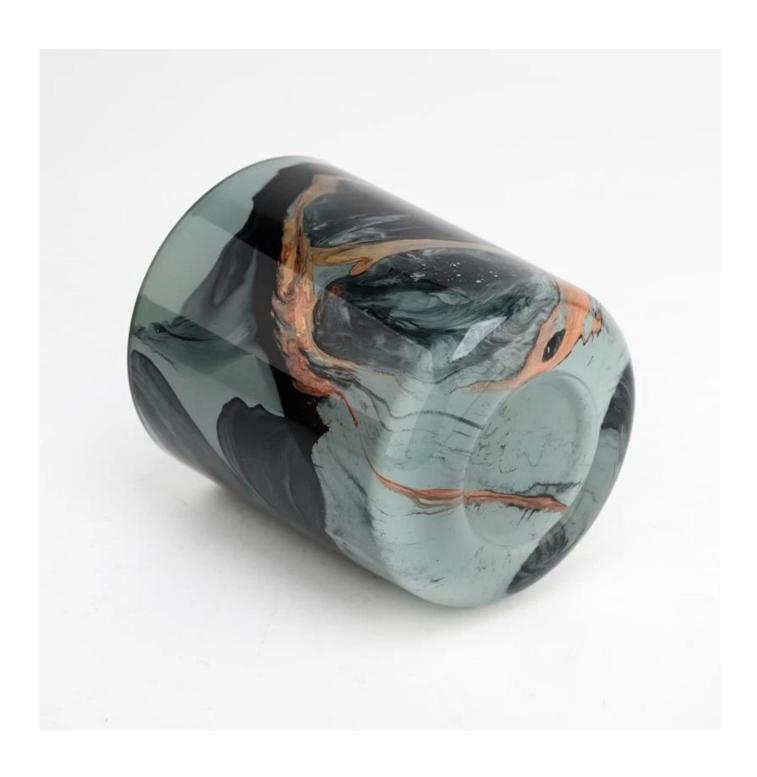

# Wholesale Round bottom glass candle vessels 8oz 10oz glass candle jar

| Measure           | Item Number:SGTC22081906 Top dia: 86mm Bottom dia: 83mm Height: 103mm Weight: 353g Capacity: 390ml MOQ:3000PCS |
|-------------------|----------------------------------------------------------------------------------------------------------------|
| Packing           | Normal packing,Individual gift box, PVC box, window box, color box, white box, etc                             |
| Delivery time     | Within 35 days after the sample and order confirmed                                                            |
| Payment term      | 30% deposit by T/T in advance and the balance against the copy of B/L                                          |
| Shipment          | By sea,by air,by Express and your shipping agent is acceptable                                                 |
| Usage<br>Occasion | Home decor,Wedding Decoration,Wedding Favors,Decoration enhancement,                                           |