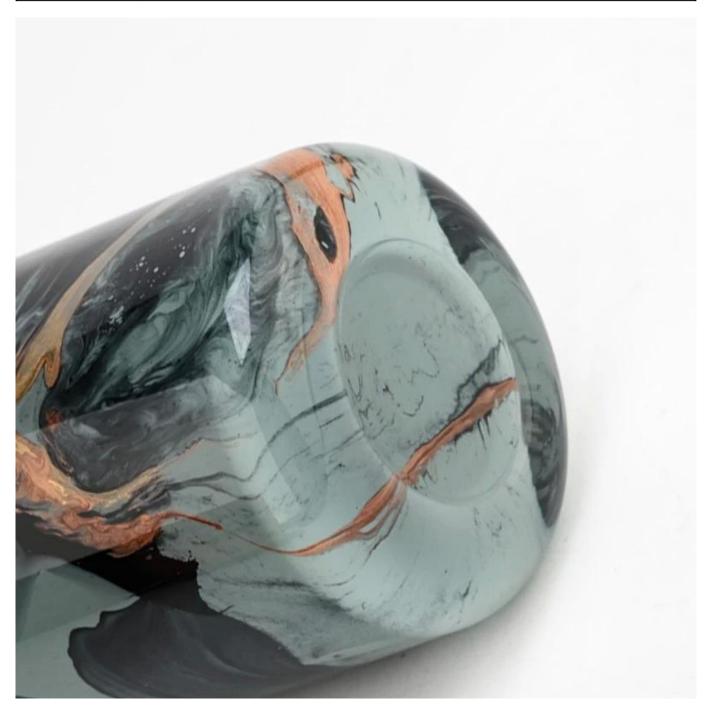

# Wholesale Round bottom glass candle vessels 8oz 10oz glass candle jar

| Measure           | Item Number:SGTC22081906 Top dia: 86mm Bottom dia: 83mm Height: 103mm Weight: 353g Capacity: 390ml MOQ:3000PCS |
|-------------------|----------------------------------------------------------------------------------------------------------------|
| Packing           | Normal packing,Individual gift box, PVC box, window box, color box, white box, etc                             |
| Delivery time     | Within 35 days after the sample and order confirmed                                                            |
| Payment term      | 30% deposit by T/T in advance and the balance against the copy of B/L                                          |
| Shipment          | By sea,by air,by Express and your shipping agent is acceptable                                                 |
| Usage<br>Occasion | Home decor,Wedding Decoration,Wedding Favors,Decoration enhancement,                                           |