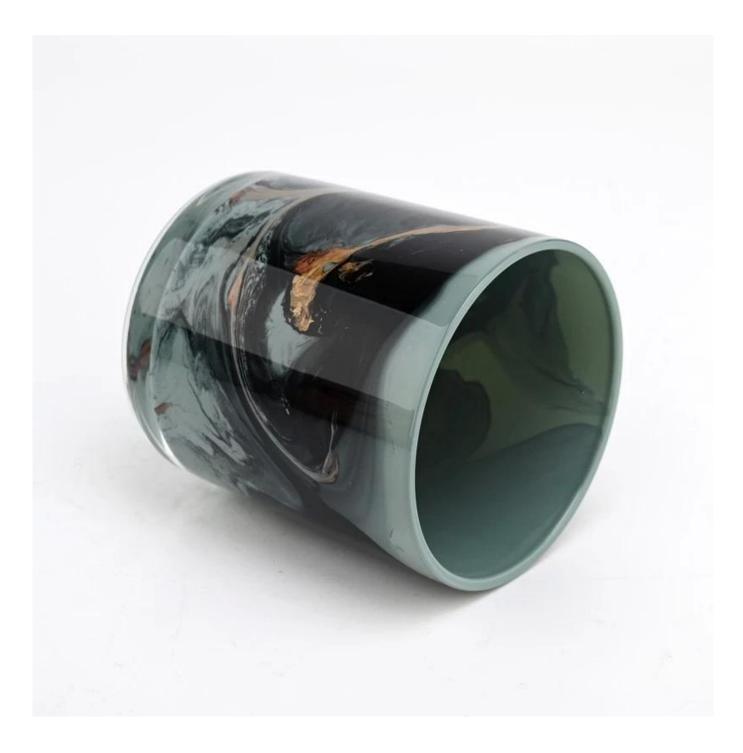

# Wholesale Round bottom glass candle vessels 8oz 10oz glass candle jar

| Measure           | Item Number:SGTC22081906 Top dia: 86mm Bottom dia: 83mm Height: 103mm Weight: 353g Capacity: 390ml MOQ:3000PCS |
|-------------------|----------------------------------------------------------------------------------------------------------------|
| Packing           | Normal packing,Individual gift box, PVC box, window box, color box, white box, etc                             |
| Delivery time     | Within 35 days after the sample and order confirmed                                                            |
| Payment term      | 30% deposit by T/T in advance and the balance against the copy of B/L                                          |
| Shipment          | By sea,by air,by Express and your shipping agent is acceptable                                                 |
| Usage<br>Occasion | Home decor,Wedding Decoration,Wedding Favors,Decoration enhancement,                                           |