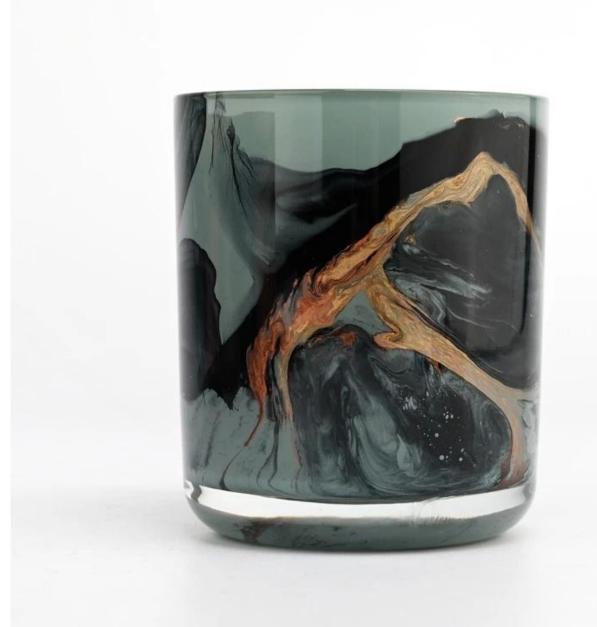

# Wholesale Round bottom glass candle vessels 8oz 10oz glass candle jar

| Measure           | Item Number:SGTC22081906 Top dia: 86mm Bottom dia: 83mm Height: 103mm Weight: 353g Capacity: 390ml MOQ:3000PCS |
|-------------------|----------------------------------------------------------------------------------------------------------------|
| Packing           | Normal packing,Individual gift box, PVC box, window box, color box, white box, etc                             |
| Delivery time     | Within 35 days after the sample and order confirmed                                                            |
| Payment term      | 30% deposit by T/T in advance and the balance against the copy of B/L                                          |
| Shipment          | By sea,by air,by Express and your shipping agent is acceptable                                                 |
| Usage<br>Occasion | Home decor,Wedding Decoration,Wedding Favors,Decoration enhancement,                                           |