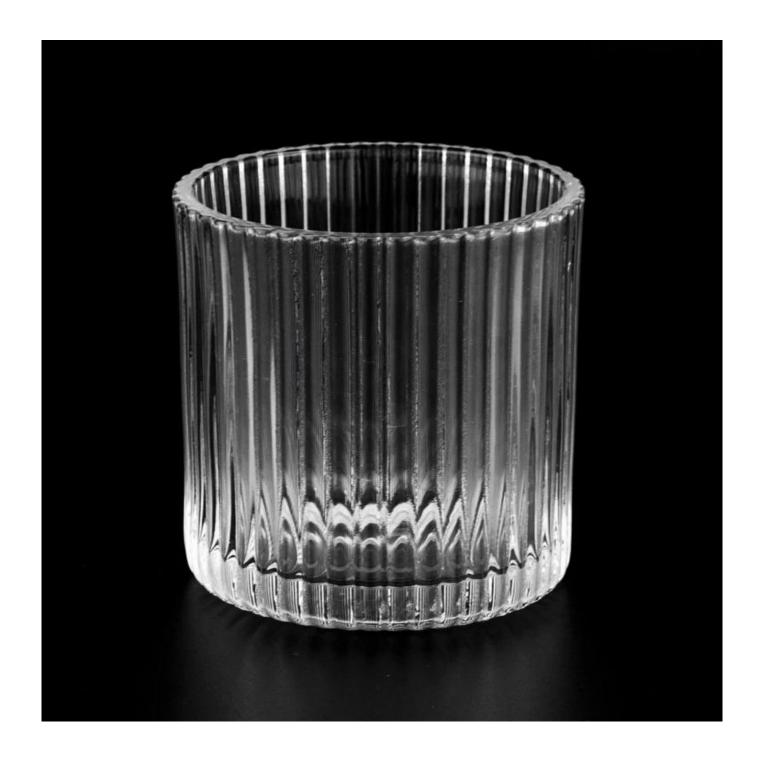

### product description

| product<br>name  | Wholesale Ribbed Glass Candle jars Popular Ribbed Glass Candle Holders                             |
|------------------|----------------------------------------------------------------------------------------------------|
| Sample<br>time   | 1. 5 days if there is glass shape and size 2. 15 days, if you need new shapes and sizes glass      |
| Measure          | Item No.:SGJD22081502 Top dia: 88 mm Bottom dia: 85 mm Height: 88 mm Weight: 351 g Capcity: 351 ml |
| Packing          | Normal packing,Individual gift box, PVC box, window box, color box, white box, etc                 |
| Delivery<br>time | Within 35 days after the sample and order confirmed                                                |
| Payment<br>term  | 30% deposit by T/T in advance and the balance against the copy of B/L                              |
| Shipment         | By sea,by air,by Express and your shipping agent is acceptable                                     |