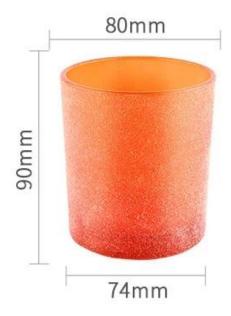

## product description

| product<br>name   | Wholesale Orange Frosted <u>Glass Candle Jars</u> For Home Direction                             |  |
|-------------------|--------------------------------------------------------------------------------------------------|--|
| Sample<br>time    | 1. 5 days if there is glass shape and size<br>2. 15 days, if you need new shapes and sizes glass |  |
| Measure           | Item No.:SGHL21121520 Top dia: 80mm Bottom dia: 74mm Height: 90mm Weight: 290g Capacity: 300ml   |  |
| Packing           | Normal packing,Individual gift box, PVC box, window box, color box, white box, etc               |  |
| Delivery<br>time  | Within 35 days after the sample and order confirmed                                              |  |
| Payment<br>term   | 30% deposit by T/T in advance and the balance against the copy of B/L                            |  |
| Shipment          | By sea,by air,by Express and your shipping agent is acceptable                                   |  |
| Usage<br>Occasion | Home decor, Wedding Decoration, Wedding Favors, Decoration enhancement,                          |  |