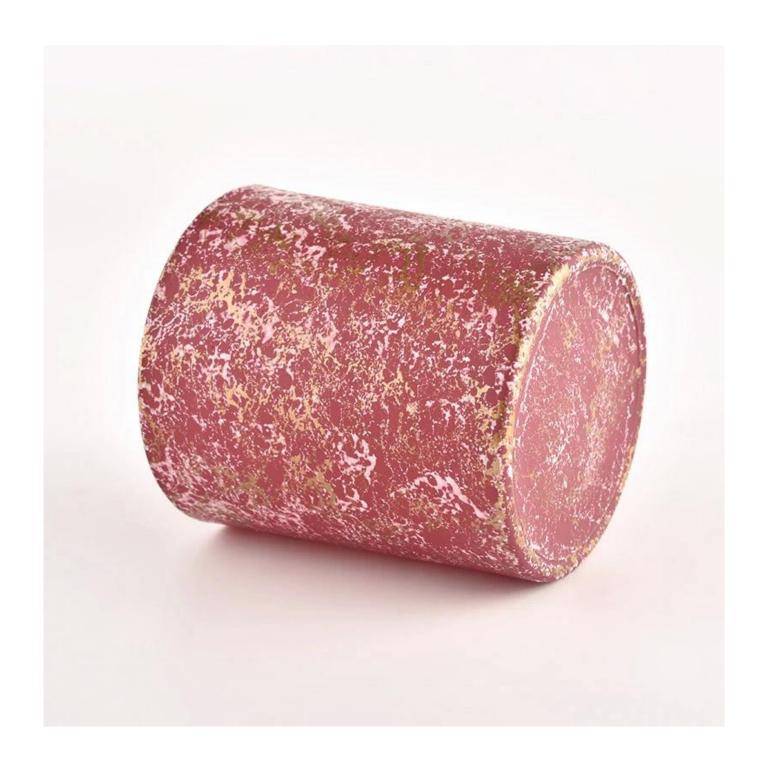

### Wholesale OEM Glass Candle Vessel Home Decor Candle Jar

### **Product Description**

| product name | Wholesale OEM Glass Candle Vessel Home Decor Candle Jar                                                                 |
|--------------|-------------------------------------------------------------------------------------------------------------------------|
| Sample time  | <ul><li>1. 5 days if there is glass shape and size</li><li>2. 15 days, if you need new shapes and sizes glass</li></ul> |

| Measure           | Item No.:SGHL22012403C Top dia: 80mm Bottom dia: 74mm Height: 90mm Weight: 290g Capacity: 300ml |
|-------------------|-------------------------------------------------------------------------------------------------|
| Packing           | Normal packing,Individual gift box, PVC box, window box, color box, white box, etc              |
| Delivery time     | Within 35 days after the sample and order confirmed                                             |
| Payment term      | 30% deposit by T/T in advance and the balance against the copy of B/L                           |
| Shipment          | By sea,by air,by Express and your shipping agent is acceptable                                  |
| Usage<br>Occasion | Home decor,Wedding Decoration,Wedding Favors,Decoration enhancement,                            |