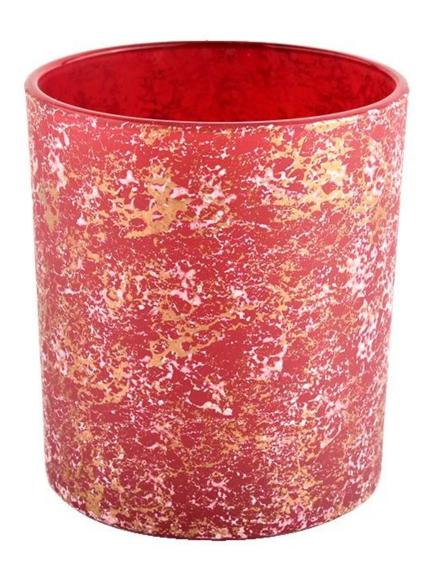

| Measure           | Item No.:SGHL22012403C Top dia: 80mm Bottom dia: 74mm Height: 90mm Weight: 290g Capacity: 300ml |
|-------------------|-------------------------------------------------------------------------------------------------|
| Packing           | Normal packing,Individual gift box, PVC box, window box, color box, white box, etc              |
| Delivery time     | Within 35 days after the sample and order confirmed                                             |
| Payment term      | 30% deposit by T/T in advance and the balance against the copy of B/L                           |
| Shipment          | By sea,by air,by Express and your shipping agent is acceptable                                  |
| Usage<br>Occasion | Home decor,Wedding Decoration,Wedding Favors,Decoration enhancement,                            |