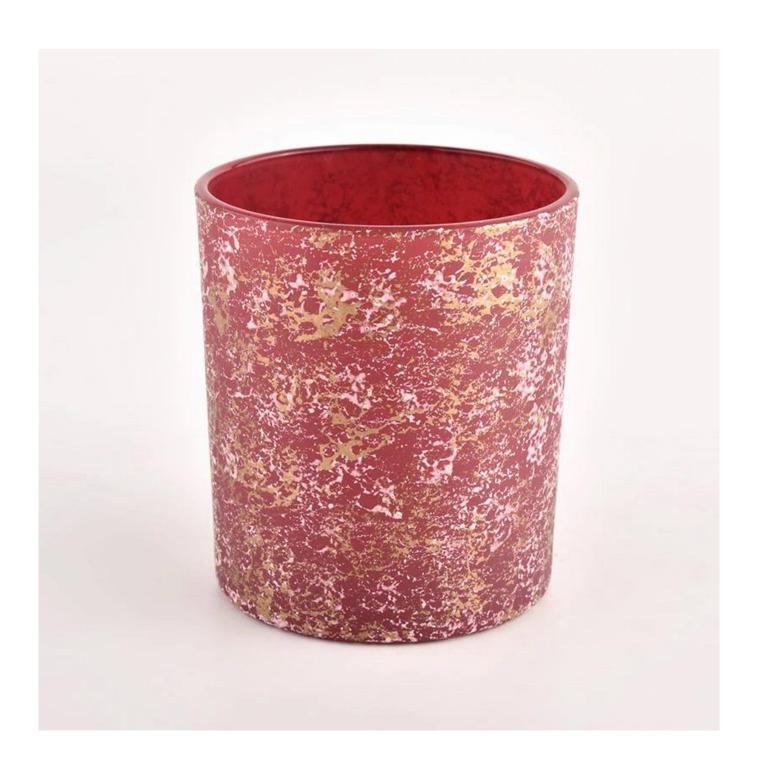

### Wholesale OEM Glass Candle Vessel Home Decor Candle Jar

### **Product Description**

| product name | Wholesale OEM Glass Candle Vessel Home Decor Candle Jar                                                                 |
|--------------|-------------------------------------------------------------------------------------------------------------------------|
| Sample time  | <ul><li>1. 5 days if there is glass shape and size</li><li>2. 15 days, if you need new shapes and sizes glass</li></ul> |

| Measure           | Item No.:SGHL22012403C Top dia: 80mm Bottom dia: 74mm Height: 90mm Weight: 290g Capacity: 300ml |
|-------------------|-------------------------------------------------------------------------------------------------|
| Packing           | Normal packing,Individual gift box, PVC box, window box, color box, white box, etc              |
| Delivery time     | Within 35 days after the sample and order confirmed                                             |
| Payment term      | 30% deposit by T/T in advance and the balance against the copy of B/L                           |
| Shipment          | By sea,by air,by Express and your shipping agent is acceptable                                  |
| Usage<br>Occasion | Home decor,Wedding Decoration,Wedding Favors,Decoration enhancement,                            |