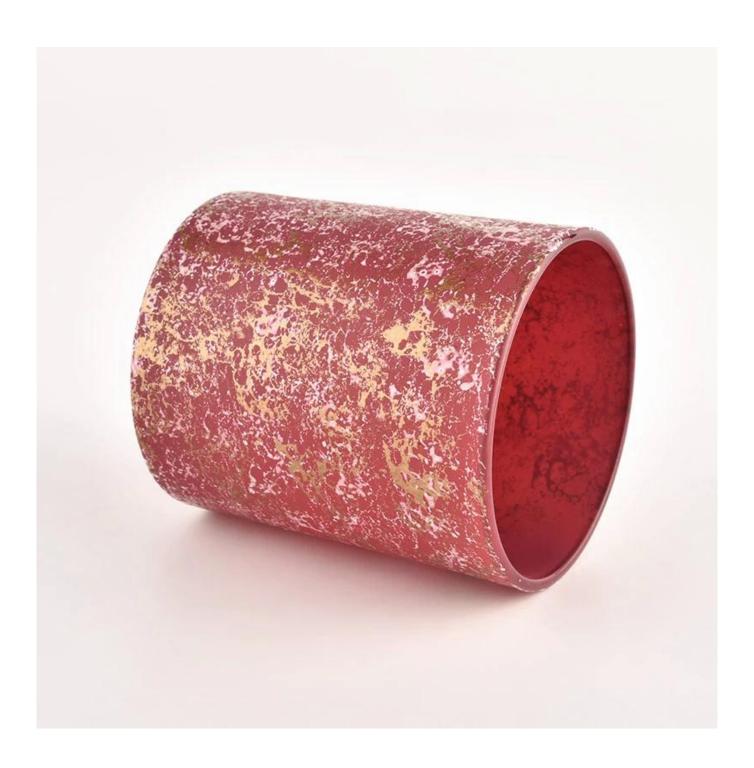

| Measure           | Item No.:SGHL22012403C Top dia: 80mm Bottom dia: 74mm Height: 90mm Weight: 290g Capacity: 300ml |
|-------------------|-------------------------------------------------------------------------------------------------|
| Packing           | Normal packing,Individual gift box, PVC box, window box, color box, white box, etc              |
| Delivery time     | Within 35 days after the sample and order confirmed                                             |
| Payment term      | 30% deposit by T/T in advance and the balance against the copy of B/L                           |
| Shipment          | By sea,by air,by Express and your shipping agent is acceptable                                  |
| Usage<br>Occasion | Home decor,Wedding Decoration,Wedding Favors,Decoration enhancement,                            |