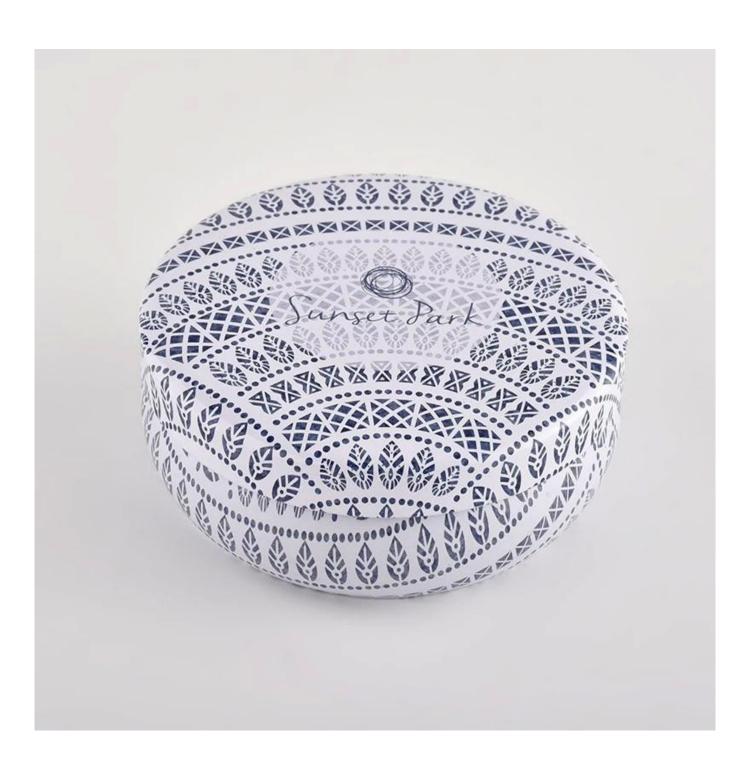

# Wholesale Luxury small capacity Aromatherapy Metal candle jar with Lid

Why Choose **Sunny Glassware** 

Upmost dedication to design, never compression on quality

<u>Sunny Glassware</u> strictly protect the customers' designs, all the newly designed items from us haven't been copied in three years.

## **Product Description**

| product<br>name   | Wholesale Luxury small capacity Aromatherapy Metal candle jar with Lid                                                  |
|-------------------|-------------------------------------------------------------------------------------------------------------------------|
| Sample time       | <ul><li>1. 5 days if there is glass shape and size</li><li>2. 15 days, if you need new shapes and sizes glass</li></ul> |
| Measure           | Item:SGHZ21101609 Top dia: 85 mm Bottom dia: 73 mm Max dia: 85mm Height:37mm Weight: 40g Capcity: 130ml MOQ:10000PCS    |
| Packing           | Normal packing,Individual gift box, PVC box, window box, color box, white box, etc                                      |
| Delivery time     | Within 35 days after the sample and order confirmed                                                                     |
| Payment term      | 30% deposit by T/T in advance and the balance against the copy of B/L                                                   |
| Shipment          | By sea,by air,by Express and your shipping agent is acceptable                                                          |
| Usage<br>Occasion | Home decor, Wedding Decoration, Wedding Favors, Decoration enhancement,                                                 |