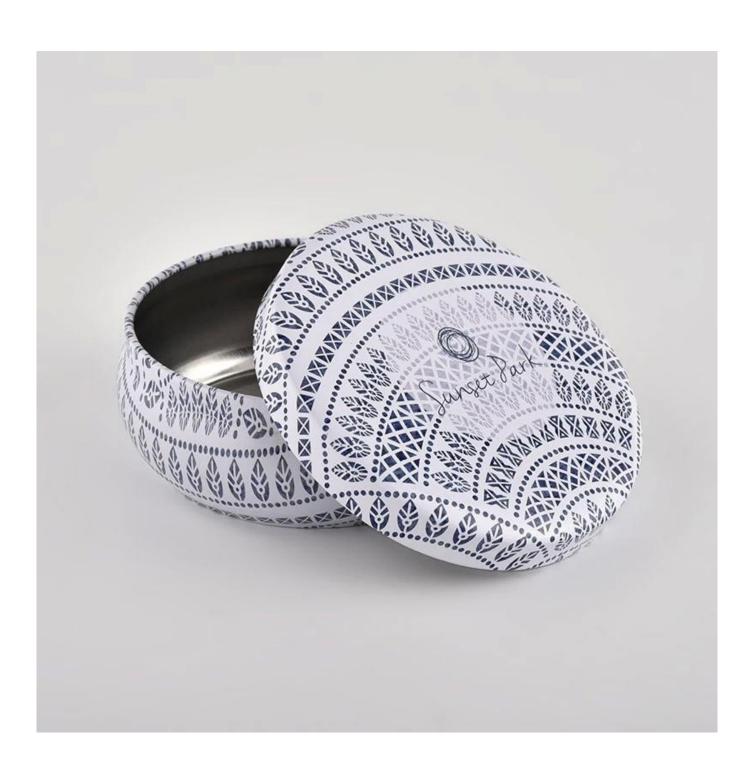

# Wholesale Luxury small capacity Aromatherapy Metal candle jar with Lid

Why Choose **Sunny Glassware** 

Upmost dedication to design, never compression on quality

<u>Sunny Glassware</u> strictly protect the customers' designs, all the newly designed items from us haven't been copied in three years.

## **Product Description**

| product<br>name   | Wholesale Luxury small capacity Aromatherapy Metal candle jar with Lid                                                  |
|-------------------|-------------------------------------------------------------------------------------------------------------------------|
| Sample time       | <ul><li>1. 5 days if there is glass shape and size</li><li>2. 15 days, if you need new shapes and sizes glass</li></ul> |
| Measure           | Item:SGHZ21101609 Top dia: 85 mm Bottom dia: 73 mm Max dia: 85mm Height:37mm Weight: 40g Capcity: 130ml MOQ:10000PCS    |
| Packing           | Normal packing,Individual gift box, PVC box, window box, color box, white box, etc                                      |
| Delivery time     | Within 35 days after the sample and order confirmed                                                                     |
| Payment term      | 30% deposit by T/T in advance and the balance against the copy of B/L                                                   |
| Shipment          | By sea,by air,by Express and your shipping agent is acceptable                                                          |
| Usage<br>Occasion | Home decor, Wedding Decoration, Wedding Favors, Decoration enhancement,                                                 |