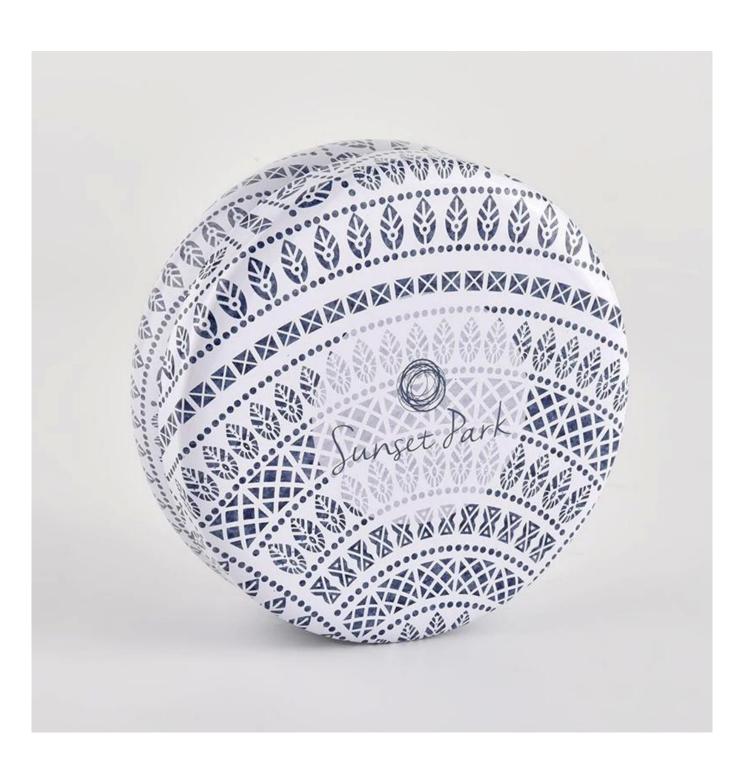

# Wholesale Luxury small capacity Aromatherapy Metal candle jar with Lid

Why Choose **Sunny Glassware** 

Upmost dedication to design, never compression on quality

<u>Sunny Glassware</u> strictly protect the customers' designs, all the newly designed items from us haven't been copied in three years.

## **Product Description**

| product<br>name   | Wholesale Luxury small capacity Aromatherapy Metal candle jar with Lid                                                  |
|-------------------|-------------------------------------------------------------------------------------------------------------------------|
| Sample time       | <ul><li>1. 5 days if there is glass shape and size</li><li>2. 15 days, if you need new shapes and sizes glass</li></ul> |
| Measure           | Item:SGHZ21101609 Top dia: 85 mm Bottom dia: 73 mm Max dia: 85mm Height:37mm Weight: 40g Capcity: 130ml MOQ:10000PCS    |
| Packing           | Normal packing,Individual gift box, PVC box, window box, color box, white box, etc                                      |
| Delivery time     | Within 35 days after the sample and order confirmed                                                                     |
| Payment term      | 30% deposit by T/T in advance and the balance against the copy of B/L                                                   |
| Shipment          | By sea,by air,by Express and your shipping agent is acceptable                                                          |
| Usage<br>Occasion | Home decor, Wedding Decoration, Wedding Favors, Decoration enhancement,                                                 |