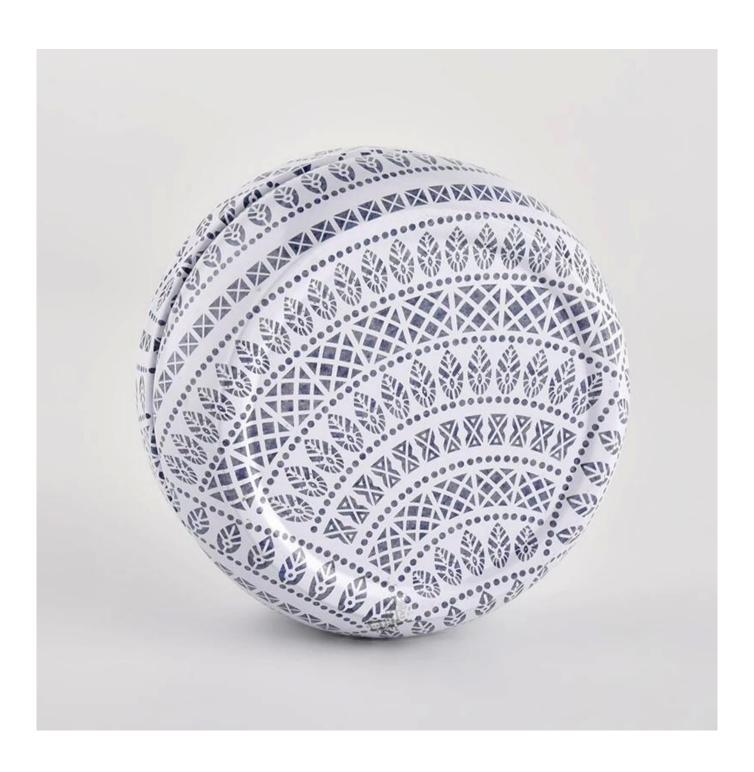

# Wholesale Luxury small capacity Aromatherapy Metal candle jar with Lid

Why Choose **Sunny Glassware** 

Upmost dedication to design, never compression on quality

<u>Sunny Glassware</u> strictly protect the customers' designs, all the newly designed items from us haven't been copied in three years.

## **Product Description**

| product<br>name   | Wholesale Luxury small capacity Aromatherapy Metal candle jar with Lid                                                  |
|-------------------|-------------------------------------------------------------------------------------------------------------------------|
| Sample time       | <ul><li>1. 5 days if there is glass shape and size</li><li>2. 15 days, if you need new shapes and sizes glass</li></ul> |
| Measure           | Item:SGHZ21101609 Top dia: 85 mm Bottom dia: 73 mm Max dia: 85mm Height:37mm Weight: 40g Capcity: 130ml MOQ:10000PCS    |
| Packing           | Normal packing,Individual gift box, PVC box, window box, color box, white box, etc                                      |
| Delivery time     | Within 35 days after the sample and order confirmed                                                                     |
| Payment term      | 30% deposit by T/T in advance and the balance against the copy of B/L                                                   |
| Shipment          | By sea,by air,by Express and your shipping agent is acceptable                                                          |
| Usage<br>Occasion | Home decor, Wedding Decoration, Wedding Favors, Decoration enhancement,                                                 |