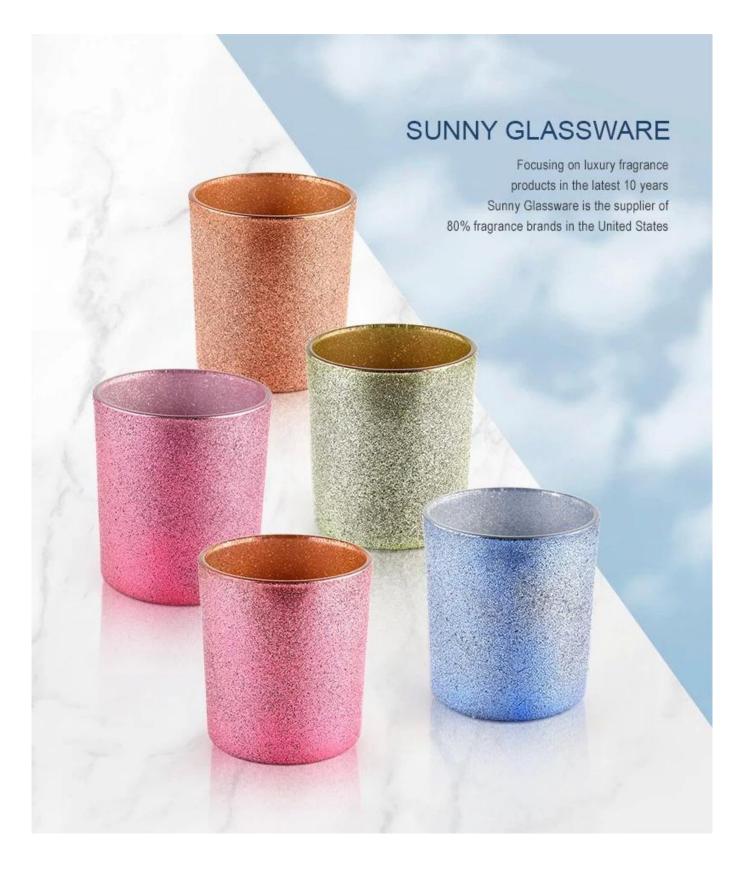

### Wholesale Luxury rose golden Decorative Glass Candle Jar

### Why Choose **Sunny Glassware**

Upmost dedication to design, never compression on quality

<u>Sunny Glassware</u> strictly protect the customers' designs, all the newly designed items from us haven't been copied in three years.

Product quality is the major focus in <u>Sunny Glassware</u>.

| product name | Wholesale Luxury rose golden Decorative Glass Candle Jar                                                                |
|--------------|-------------------------------------------------------------------------------------------------------------------------|
| Sample time  | <ul><li>1. 5 days if there is glass shape and size</li><li>2. 15 days, if you need new shapes and sizes glass</li></ul> |
| Measure      | Item No.:SGHL21121543 Top dia: 80mm Bottom dia: 74mm Height: 90mm Weight: 290g Capacity: 300ml                          |
| Packing      | Normal packing,Individual gift box, PVC box, window box, color box, white box, etc                                      |