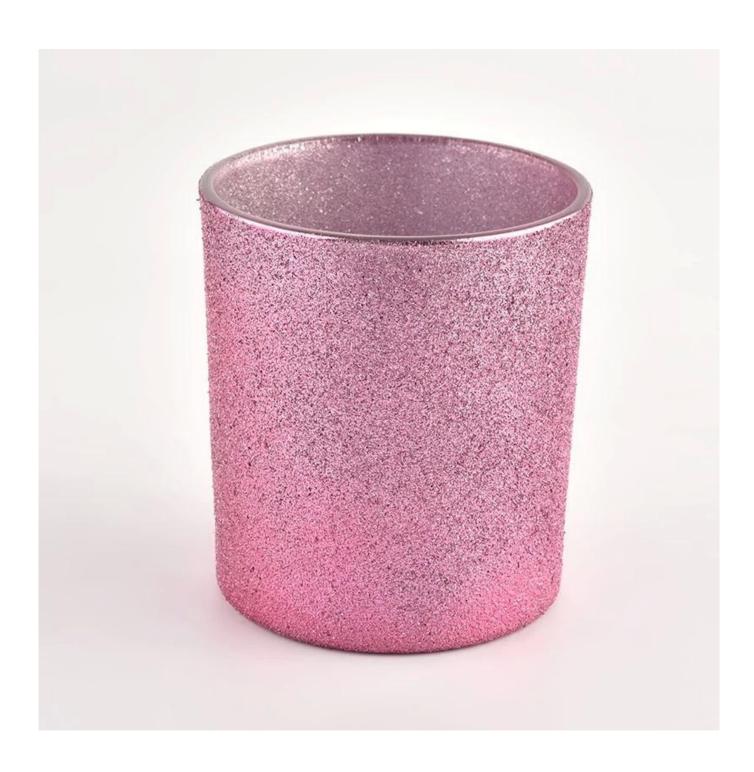

### Wholesale Luxury rose golden Decorative Glass Candle Jar

Product quality is the major focus in <u>Sunny Glassware</u>.

| product name | Wholesale Luxury rose golden Decorative Glass Candle Jar                                                                |
|--------------|-------------------------------------------------------------------------------------------------------------------------|
| Sample time  | <ul><li>1. 5 days if there is glass shape and size</li><li>2. 15 days, if you need new shapes and sizes glass</li></ul> |
| Measure      | Item No.:SGHL21121543 Top dia: 80mm Bottom dia: 74mm Height: 90mm Weight: 290g Capacity: 300ml                          |
| Packing      | Normal packing,Individual gift box, PVC box, window box, color box, white box, etc                                      |