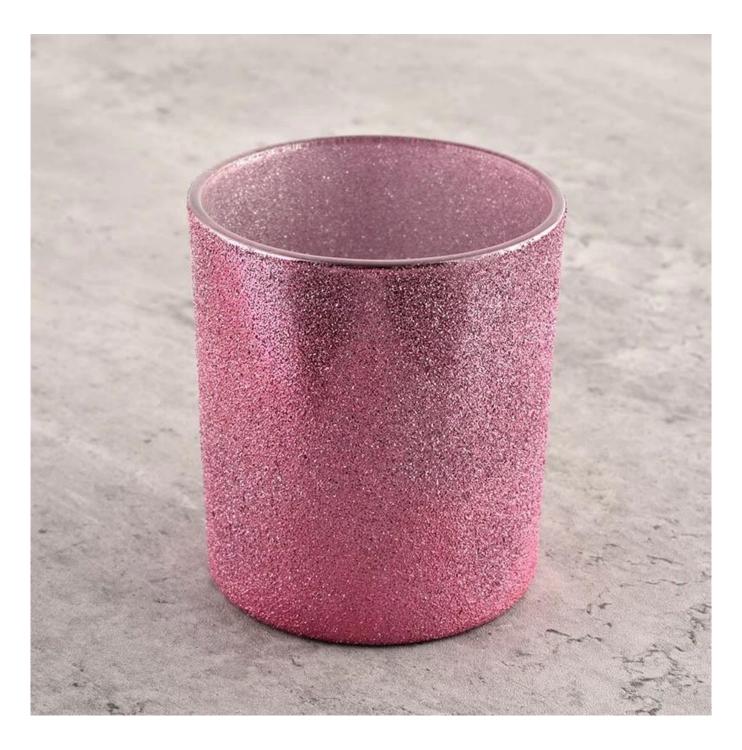

### Wholesale Luxury rose golden Decorative Glass Candle Jar

Product quality is the major focus in <u>Sunny Glassware</u>.

| product name | Wholesale Luxury rose golden Decorative Glass Candle Jar                                                                |
|--------------|-------------------------------------------------------------------------------------------------------------------------|
| Sample time  | <ul><li>1. 5 days if there is glass shape and size</li><li>2. 15 days, if you need new shapes and sizes glass</li></ul> |
| Measure      | Item No.:SGHL21121543 Top dia: 80mm Bottom dia: 74mm Height: 90mm Weight: 290g Capacity: 300ml                          |
| Packing      | Normal packing,Individual gift box, PVC box, window box, color box, white box, etc                                      |

This <u>glass candle jar</u> can be used not only for weddings/various holidays/farmhouse parties/Christmas/Valentine's Day/Halloween/Thanksgiving Day, they can also be a great home decor. The soft light can add a warm & romantic atmosphere and can be used multiple times in various situations.

<u>Sunny Glassware</u> offers customized graphic design for glass jar decorations and molding service for glass jars and glass lids.

Avoid spills and waxy mess. Our candles provide you with utmost safety, they are encased within a glass container that is as elegant and classy as it is safe.