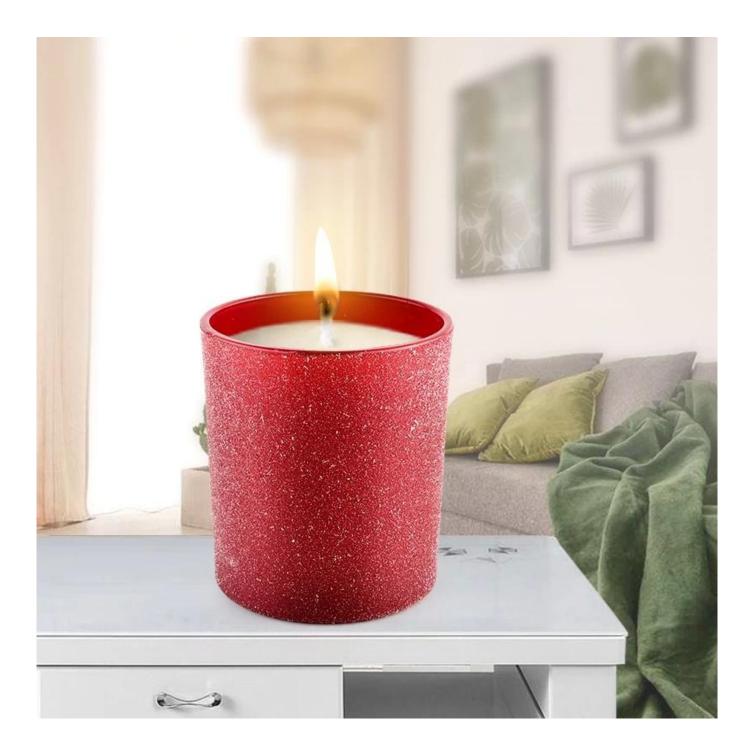

Unusual shapes and simple style-perfect for presenting your style in any room. Quality, impressive style and these <u>glass candle jar</u> so very gift worthy.

Works great for all wax types including soy, coconut, paraffin, beeswax, and gel candles.

The <u>glass candle jars</u> light the candle, when the flame illuminates, the beautiful hues flashes. Unique Frosted glass jar for candle making, for your own use or for business, is a wonderful choice. After the candle is gone, the jar can also be used to storage craft projects and other small items.