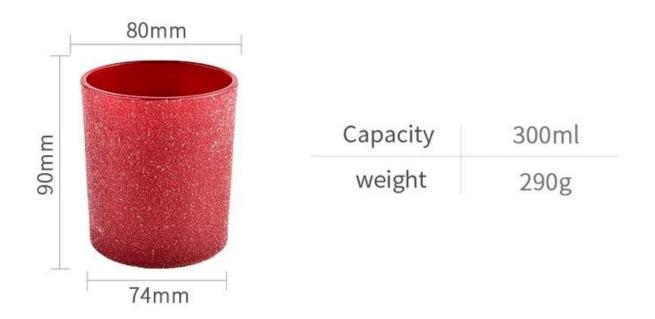

# product description

| product<br>name   | Wholesale Luxury Custom Empty Crimson Candle Holder Glass Candles Jars                                               |  |  |
|-------------------|----------------------------------------------------------------------------------------------------------------------|--|--|
| Sample<br>time    | <ol> <li>5 days if there is glass shape and size</li> <li>15 days, if you need new shapes and sizes glass</li> </ol> |  |  |
| Measure           | Item No.:SGHL21121518<br>Top dia: 80mm<br>Bottom dia: 74mm<br>Height: 90mm<br>Weight: 290g<br>Capacity: 300ml        |  |  |
| Packing           | Normal packing,Individual gift box, PVC box, window box, color box, white box, et                                    |  |  |
| Delivery<br>time  | Within 35 days after the sample and order confirmed                                                                  |  |  |
| Payment<br>term   | 30% deposit by T/T in advance and the balance against the copy of B/L                                                |  |  |
| Shipment          | By sea,by air,by Express and your shipping agent is acceptable                                                       |  |  |
| Usage<br>Occasion | Home decor,Wedding Decoration,Wedding Favors,Decoration enhancement,                                                 |  |  |