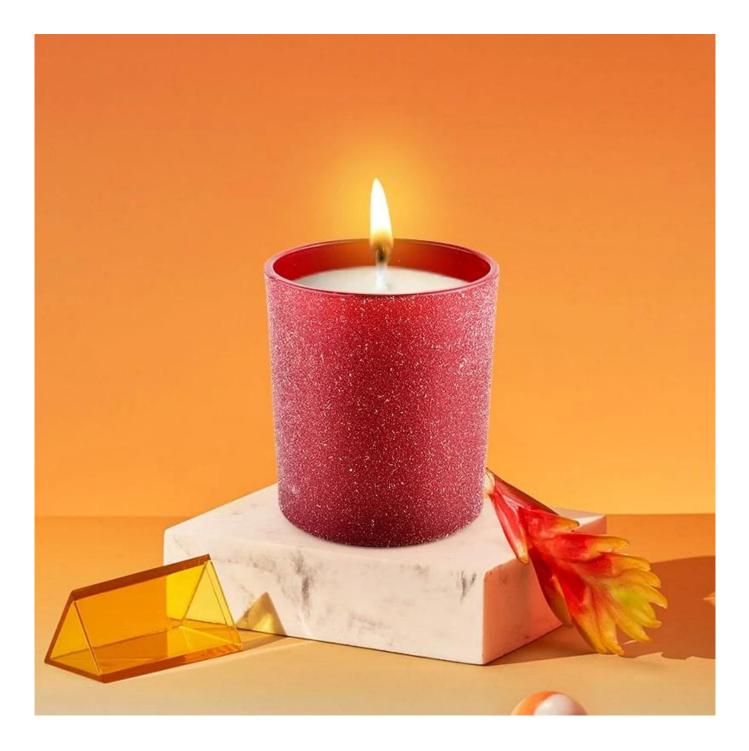

Unusual shapes and simple style-perfect for presenting your style in any room. Quality, impressive style and these <u>glass candle jar</u> so very gift worthy.

Works great for all wax types including soy, coconut, paraffin, beeswax, and gel candles.

The <u>glass candle jars</u> light the candle, when the flame illuminates, the beautiful hues flashes. Unique Frosted glass jar for candle making, for your own use or for business, is a wonderful choice. After the candle is gone, the jar can also be used to storage craft projects and other small items.