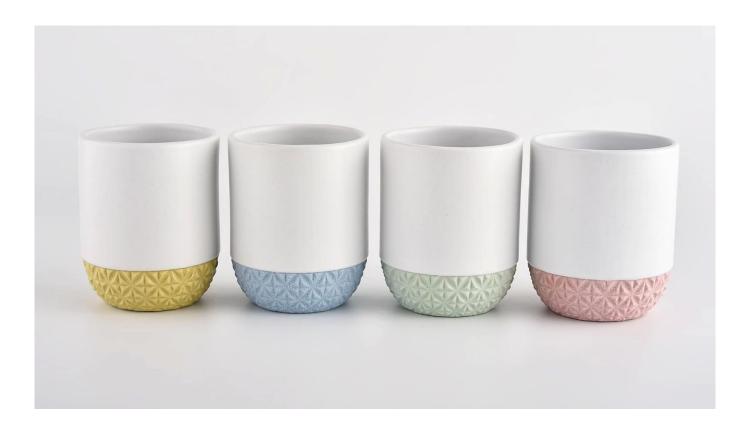

| Capacity | 271ml |
|----------|-------|
| weight   | 285g  |

This youthful and vigorous <u>ceramic candle jars</u> provide various choice. No matter as candle jar, or as storage jar, It can bring warmth and happiness to your life, customize pattern jars provide you more choices that matches with your home decoration. You can work out more patterns for you candle

Unusual shapes and simple style-perfect for presenting your style in any room. Quality, impressive style and these <u>ceramic candle jars</u> so very gift worthy.

This decorative candle jar is the perfect gift for friendship and makes a elegance high-end gift for your loved ones. Everyone will appreciate the craftsmanship quality of this exquisite <u>ceramic candle jars</u>.

This gorgeous <u>ceramic candle jars</u> matches with any home decoration furniture, for example, dining table, cooking bench, dressing table, tea table, coffee bar and bookshelves. It is also easy going with restaurants and hotels. When the candle is lighted, the room is filled with aroma!