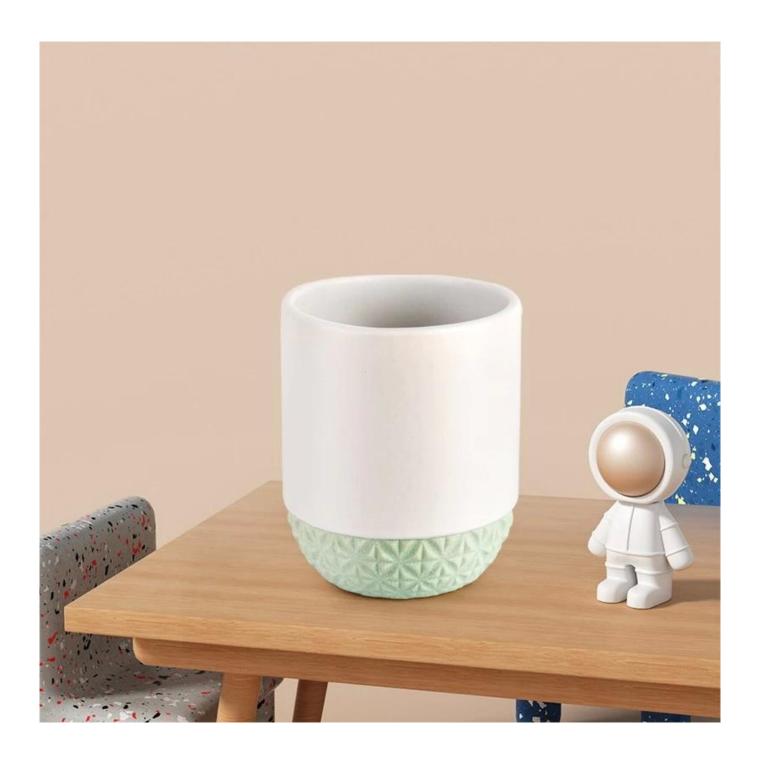

This gorgeous <u>ceramic candle jars</u> matches with any home decoration furniture, for example, dining table, cooking bench, dressing table, tea table, coffee bar and bookshelves. It is also easy going with restaurants and hotels. When the candle is lighted, the room is filled with aroma!

## WIDE RANGE OF APPLICATION

Suitable for: home life/coffee shop/restaurant/wedding/party/Christmas etc

HOME LIFE

COFFEE SHOP

RESTAURANT

WEDDING

**PARTY** 

CHRISTMAS ETC