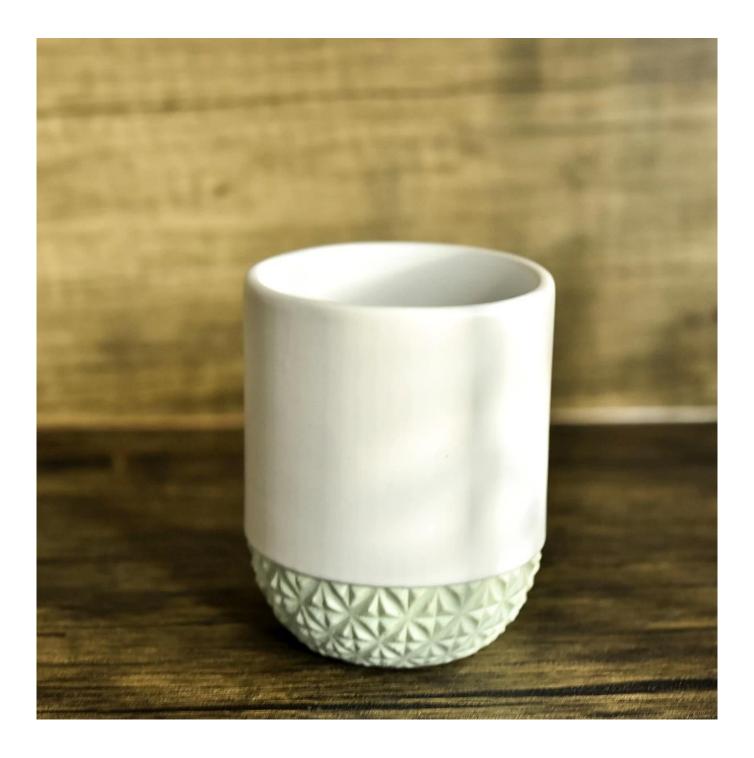

## product description

| product<br>name   | Wholesale Luxury 9oz Empty <u>Ceramic Candle Containers Jars</u>                               |  |
|-------------------|------------------------------------------------------------------------------------------------|--|
| Sample time       | 1. 5 days if there is glass shape and size 2. 15 days, if you need new shapes and sizes glass  |  |
| Measure           | Item No.:SGMK21102722 Top dia: 77mm Bottom dia: 74mm Height: 93mm Weight: 254g Capacity: 278ml |  |
| Packing           | Normal packing, Individual gift box, PVC box, window box, color box, white box, etc            |  |
| Delivery<br>time  | Within 35 days after the sample and order confirmed                                            |  |
| Payment<br>term   | 30% deposit by T/T in advance and the balance against the copy of B/L                          |  |
| Shipment          | By sea,by air,by Express and your shipping agent is acceptable                                 |  |
| Usage<br>Occasion | Home decor,Wedding Decoration,Wedding Favors,Decoration enhancement,                           |  |

| Capacity | 271ml |
|----------|-------|
| weight   | 285g  |

This youthful and vigorous <u>ceramic candle jars</u> provide various choice. No matter as candle jar, or as storage jar, It can bring warmth and happiness to your life, customize pattern jars provide you more choices that matches with your home decoration. You can work out more patterns for you candle

Unusual shapes and simple style-perfect for presenting your style in any room. Quality, impressive style and these <u>ceramic candle jars</u> so very gift worthy.

This decorative candle jar is the perfect gift for friendship and makes a elegance high-end gift for your loved ones. Everyone will appreciate the craftsmanship quality of this exquisite <u>ceramic candle jars</u>.

This gorgeous <u>ceramic candle jars</u> matches with any home decoration furniture, for example, dining table, cooking bench, dressing table, tea table, coffee bar and bookshelves. It is also easy going with restaurants and hotels. When the candle is lighted, the room is filled with aroma!