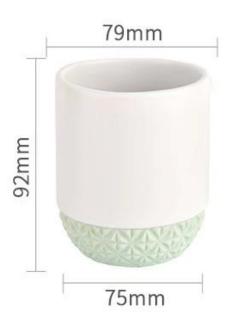

## product description

| product<br>name   | Wholesale Luxury 9oz Empty <u>Ceramic Candle Containers Jars</u>                               |  |
|-------------------|------------------------------------------------------------------------------------------------|--|
| Sample time       | 1. 5 days if there is glass shape and size 2. 15 days, if you need new shapes and sizes glass  |  |
| Measure           | Item No.:SGMK21102722 Top dia: 77mm Bottom dia: 74mm Height: 93mm Weight: 254g Capacity: 278ml |  |
| Packing           | Normal packing, Individual gift box, PVC box, window box, color box, white box, etc            |  |
| Delivery<br>time  | Within 35 days after the sample and order confirmed                                            |  |
| Payment<br>term   | 30% deposit by T/T in advance and the balance against the copy of B/L                          |  |
| Shipment          | By sea,by air,by Express and your shipping agent is acceptable                                 |  |
| Usage<br>Occasion | Home decor,Wedding Decoration,Wedding Favors,Decoration enhancement,                           |  |

| Capacity | 271ml |
|----------|-------|
| weight   | 285g  |

This youthful and vigorous <u>ceramic candle jars</u> provide various choice. No matter as candle jar, or as storage jar, It can bring warmth and happiness to your life, customize pattern jars provide you more choices that matches with your home decoration. You can work out more patterns for you candle