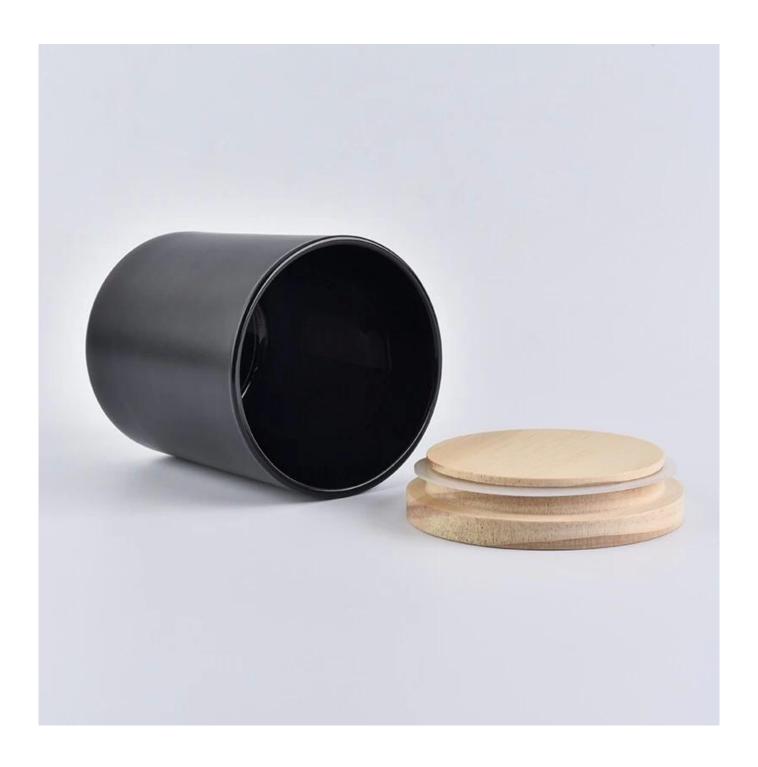

# **Product Description**

Product Size Top dia: 80mm

Bottom dia: 75mm Heiaht: 90mm Weiaht: 250a

Capacity: 295ml(can fill around 8oz soy wax)

4oz,6oz,8oz,10oz,12oz,14oz and other dimension are availible

Custom design are welcome

Material Home Decorative Crystal Glass Candle Holders Wholesale

Samples Existing clear glass samples for free

Sent collected by courier

Samples time 5-7 days after confirming.

Packing Normal Packing, 48pcs per carton