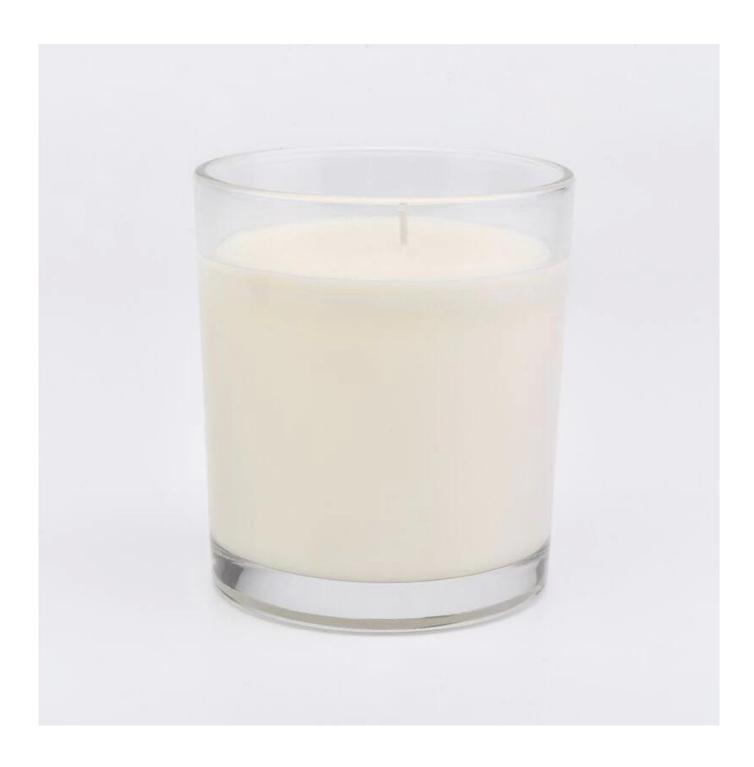

# **Product Description**

Product Size Top dia: 80mm

Bottom dia: 75mm Heiaht: 90mm Weiaht: 250a

Capacity: 295ml(can fill around 8oz soy wax)

4oz,6oz,8oz,10oz,12oz,14oz and other dimension are availible

Custom design are welcome

Material Home Decorative Crystal Glass Candle Holders Wholesale

Samples Existing clear glass samples for free

Sent collected by courier

Samples time 5-7 days after confirming.

Packing Normal Packing, 48pcs per carton