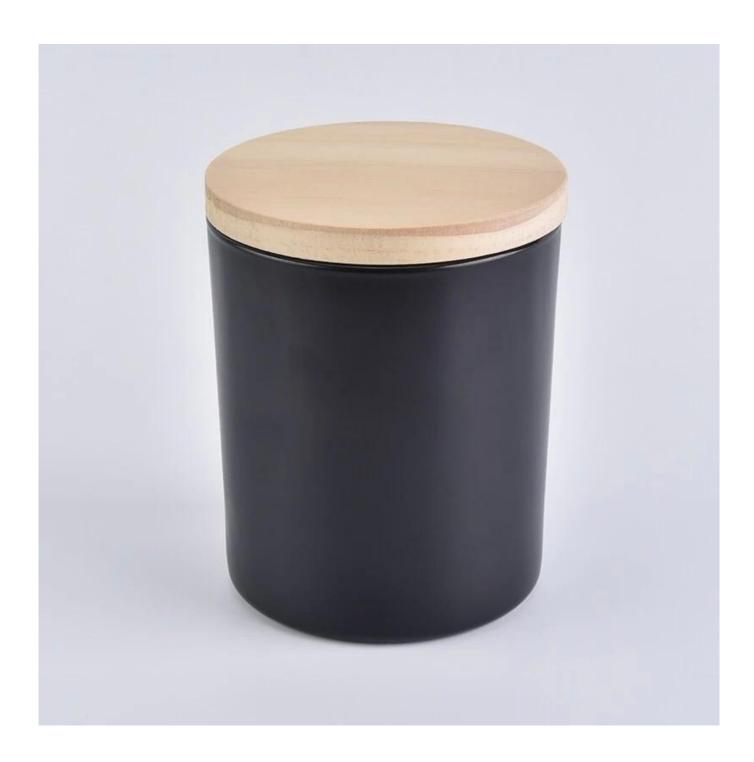

# **Product Description**

Product Size Top dia: 80mm

Bottom dia: 75mm Heiaht: 90mm Weiaht: 250a

Capacity: 295ml(can fill around 8oz soy wax)

4oz,6oz,8oz,10oz,12oz,14oz and other dimension are availible

Custom design are welcome

Material Home Decorative Crystal Glass Candle Holders Wholesale

Samples Existing clear glass samples for free

Sent collected by courier

Samples time 5-7 days after confirming.

Packing Normal Packing, 48pcs per carton