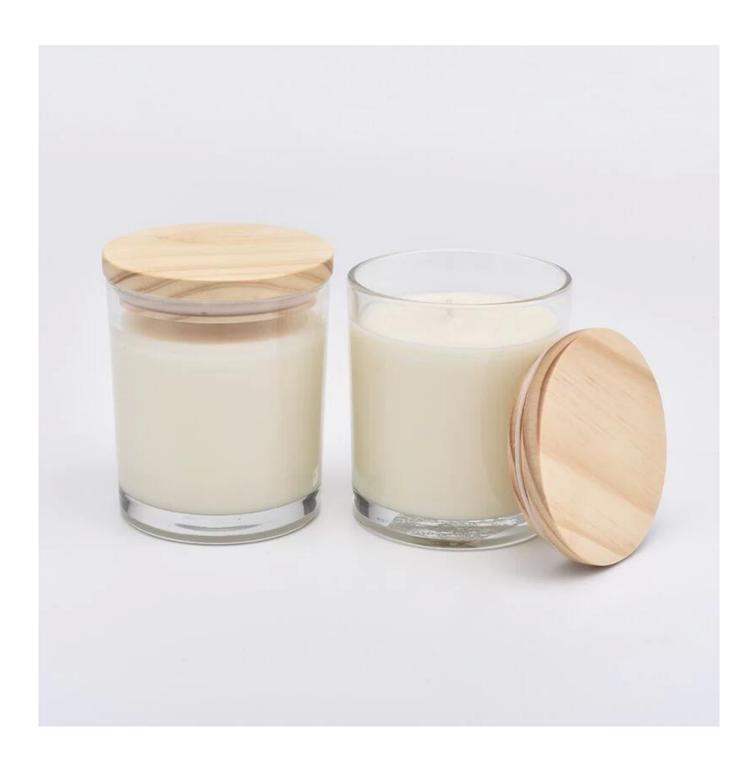

# **Product Description**

Product Size Top dia: 80mm

Bottom dia: 75mm Heiaht: 90mm Weiaht: 250a

Capacity: 295ml(can fill around 8oz soy wax)

4oz,6oz,8oz,10oz,12oz,14oz and other dimension are availible

Custom design are welcome

Material Home Decorative Crystal Glass Candle Holders Wholesale

Samples Existing clear glass samples for free

Sent collected by courier

Samples time 5-7 days after confirming.

Packing Normal Packing, 48pcs per carton