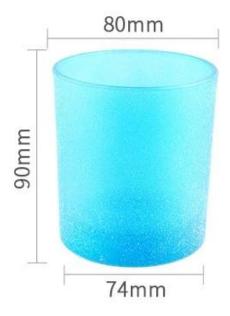

## product description

| Capacity | 300ml |
|----------|-------|
| weight   | 290g  |

| product<br>name   | Wholesale Hot Sale Unique Home Decors <u>Bule Candle Jars</u> Frosted Glass Candle Jar         |
|-------------------|------------------------------------------------------------------------------------------------|
| Sample<br>time    | 1. 5 days if there is glass shape and size 2. 15 days, if you need new shapes and sizes glass  |
| Measure           | Item No.:SGHL21121533 Top dia: 80mm Bottom dia: 74mm Height: 90mm Weight: 290g Capacity: 300ml |
| Packing           | Normal packing, Individual gift box, PVC box, window box, color box, white box, etc            |
| Delivery<br>time  | Within 35 days after the sample and order confirmed                                            |
| Payment<br>term   | 30% deposit by T/T in advance and the balance against the copy of B/L                          |
| Shipment          | By sea,by air,by Express and your shipping agent is acceptable                                 |
| Usage<br>Occasion | Home decor, Wedding Decoration, Wedding Favors, Decoration enhancement,                        |