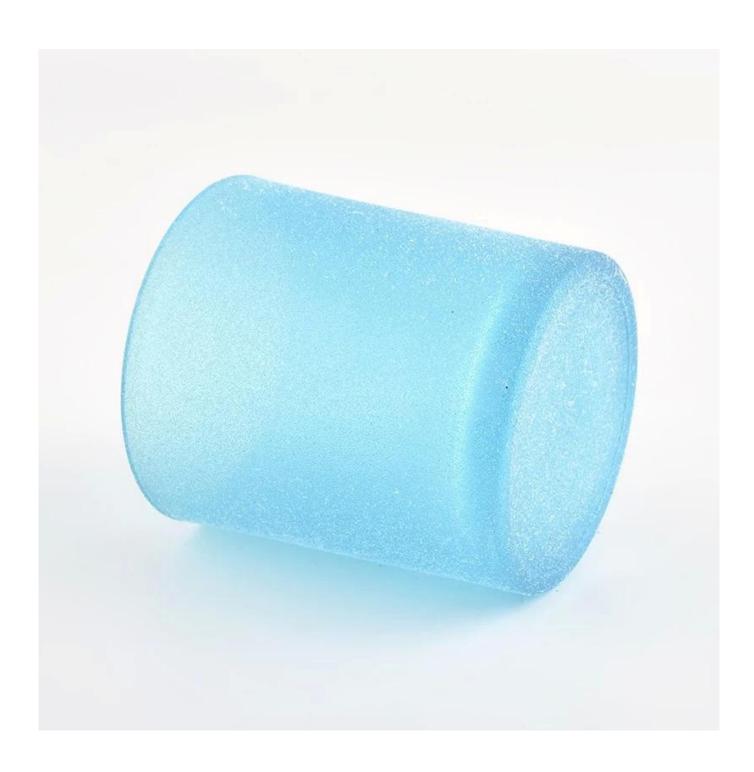

### Wholesale Hot Sale Unique Home Decors <u>Bule Candle Jars</u> Frosted Glass Candle Jar

Why Choose **Sunny Glassware** 

- Upmost dedication to design, never compression on quality
- <u>Sunny Glassware</u> strictly protect the customers' designs, all the newly designed items from us haven't been copied in three years.
- Product quality is the major focus in Sunny Glassware. <u>Sunny Glassware</u> once demolished 80,000 pcs of glass vessel with barely visible blemish.

## product description

| Capacity | 300ml |
|----------|-------|
| weight   | 290g  |

| product<br>name   | Wholesale Hot Sale Unique Home Decors <u>Bule Candle Jars</u> Frosted Glass Candle Jar         |
|-------------------|------------------------------------------------------------------------------------------------|
| Sample<br>time    | 1. 5 days if there is glass shape and size 2. 15 days, if you need new shapes and sizes glass  |
| Measure           | Item No.:SGHL21121533 Top dia: 80mm Bottom dia: 74mm Height: 90mm Weight: 290g Capacity: 300ml |
| Packing           | Normal packing, Individual gift box, PVC box, window box, color box, white box, etc            |
| Delivery<br>time  | Within 35 days after the sample and order confirmed                                            |
| Payment<br>term   | 30% deposit by T/T in advance and the balance against the copy of B/L                          |
| Shipment          | By sea,by air,by Express and your shipping agent is acceptable                                 |
| Usage<br>Occasion | Home decor, Wedding Decoration, Wedding Favors, Decoration enhancement,                        |