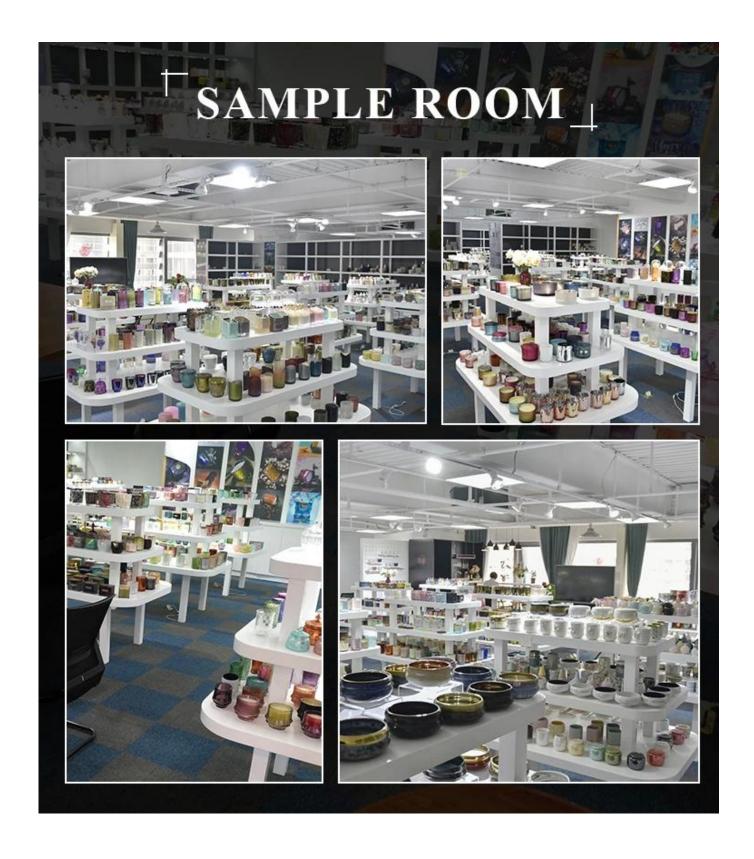

5001

Top dia:106mm Bottom dia:110mm Height:91mm Capacity:551ml Weight:510g

Item Name Wholesale High Quality Empty Glass Candle Jar For Wax Making

Samples Existing clear glass samples for free

Sent collected by courier

Samples time 5-7 days after confirming.

Packing Normal Packing, 48pcs per carton

Delivery time Within 35 days after the sample and order confirmed

Payment terms 30% pay by TT ,balance paid after showing the BL copy

Certificate Annealing(for candle holders) test















Different luxury surface decoration is our strength as well! Such as electroplating, laser engraving, spraying, decal printing, mercury finished , iridescent and etc.

# OUR CRAFTS Laser Engraving Spraying Decal Printing Mercury Finish Foiling Screen Printing Frosted Sandblasted

# Sample Room



# **Company Information**

We are thinker, doer and maker.

Sunny Glassware was established by Frank and Alice since 1992s, which is the supplier of

80% fragrance brands & home decoration in the United States. Sunny keep engaged in various of candle holder, bathroom accessories, perfume&diffuser bottles, borosilicate glass and related accessories.

Award-winning team of designers has won the trust of many upscale brands like NEST Fragrance, who is unmatched in China. The annual quantity, launched speed on new products and designs can be compared with Zara.

With a strictly control system on product quality, Sunny adapts extra six steps for inspection of shipments, no major quality complaints on products produced for 9 consecutive years.

With our strong support, customers rapidly develo