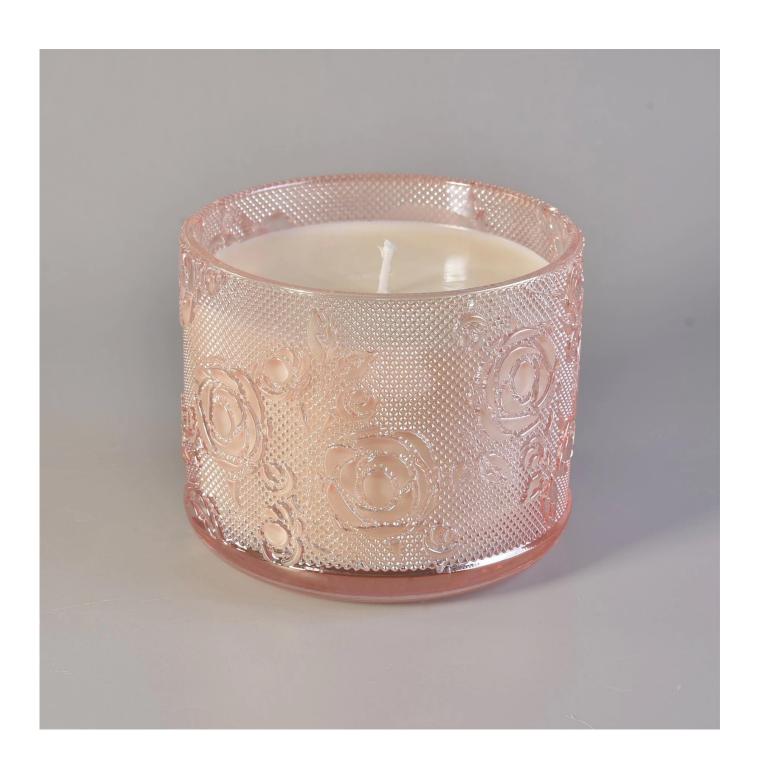

# **Product Description**

Item No SG170825001

Top dia:106mm Bottom dia:110mm Height:91mm Capacity:551ml Weight:510g

Item Name Wholesale High Quality Empty Glass Candle Jar For Wax Making

Samples Existing clear glass samples for free

Certificate Annealing(for candle holders) test

Different luxury surface decoration is our strength as well! Such as electroplating, laser engraving, spraying, decal printing, mercury finished , iridescent and etc.

# OUR CRAFTS Laser Engraving Spraying Decal Printing Mercury Finish Foiling Screen Printing Frosted Sandblasted