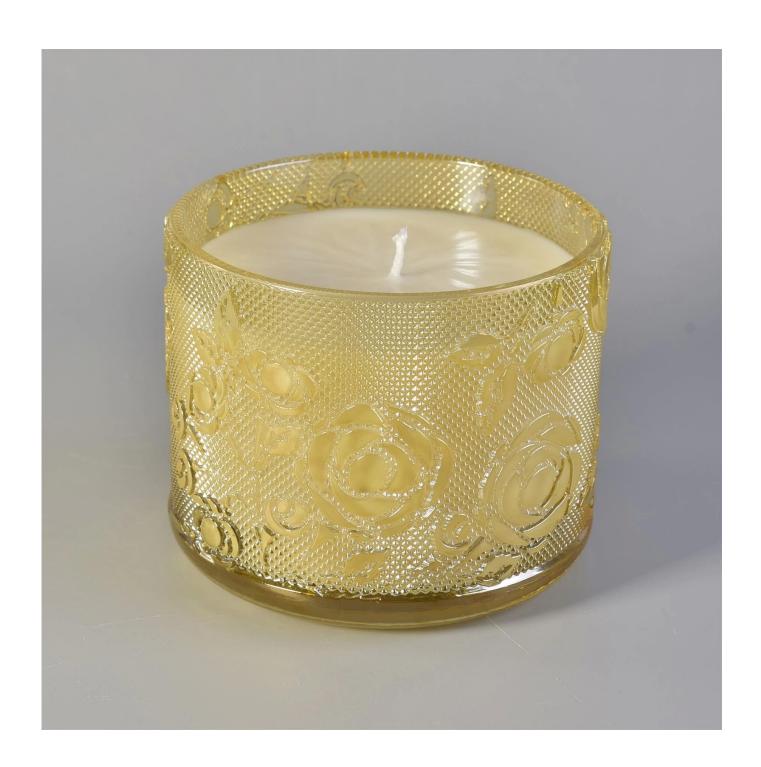

# **Product Description**

Item No SG170825001

Top dia:106mm Bottom dia:110mm Height:91mm Capacity:551ml Weight:510g

Item Name Wholesale High Quality Empty Glass Candle Jar For Wax Making

Samples Existing clear glass samples for free

Certificate Annealing(for candle holders) test

Different luxury surface decoration is our strength as well! Such as electroplating, laser engraving, spraying, decal printing, mercury finished , iridescent and etc.