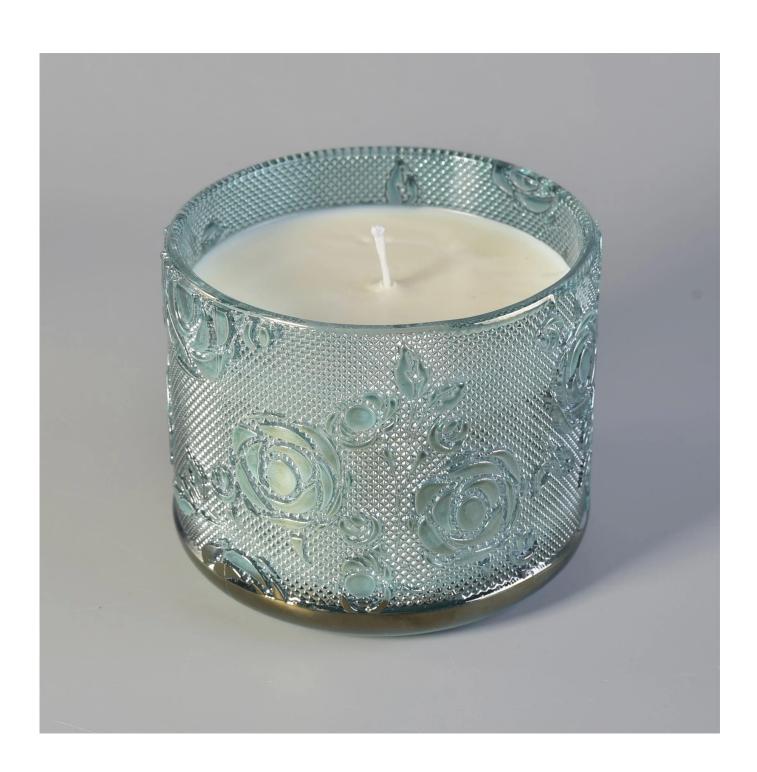

# **Product Description**

Item No SG170825001

Top dia:106mm Bottom dia:110mm Height:91mm Capacity:551ml Weight:510g

Item Name Wholesale High Quality Empty Glass Candle Jar For Wax Making

Samples Existing clear glass samples for free

Certificate Annealing(for candle holders) test

Different luxury surface decoration is our strength as well! Such as electroplating, laser engraving, spraying, decal printing, mercury finished , iridescent and etc.