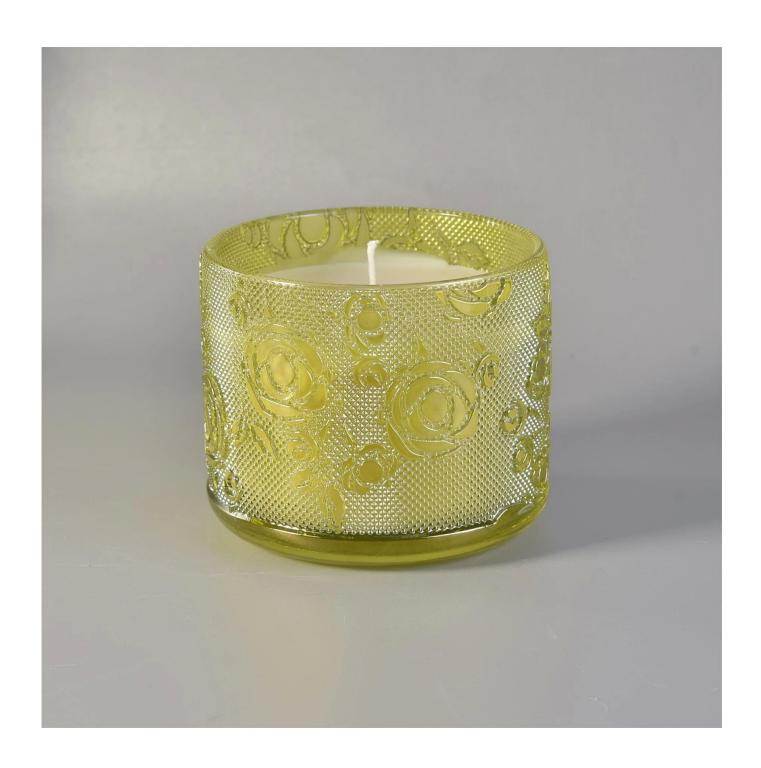

# **Product Description**

Item No SG170825001

Top dia:106mm Bottom dia:110mm Height:91mm Capacity:551ml Weight:510g

Item Name Wholesale High Quality Empty Glass Candle Jar For Wax Making

Samples Existing clear glass samples for free

Certificate Annealing(for candle holders) test

Different luxury surface decoration is our strength as well! Such as electroplating, laser engraving, spraying, decal printing, mercury finished , iridescent and etc.

# OUR CRAFTS Laser Engraving Spraying Decal Printing Mercury Finish Foiling Screen Printing Frosted Sandblasted