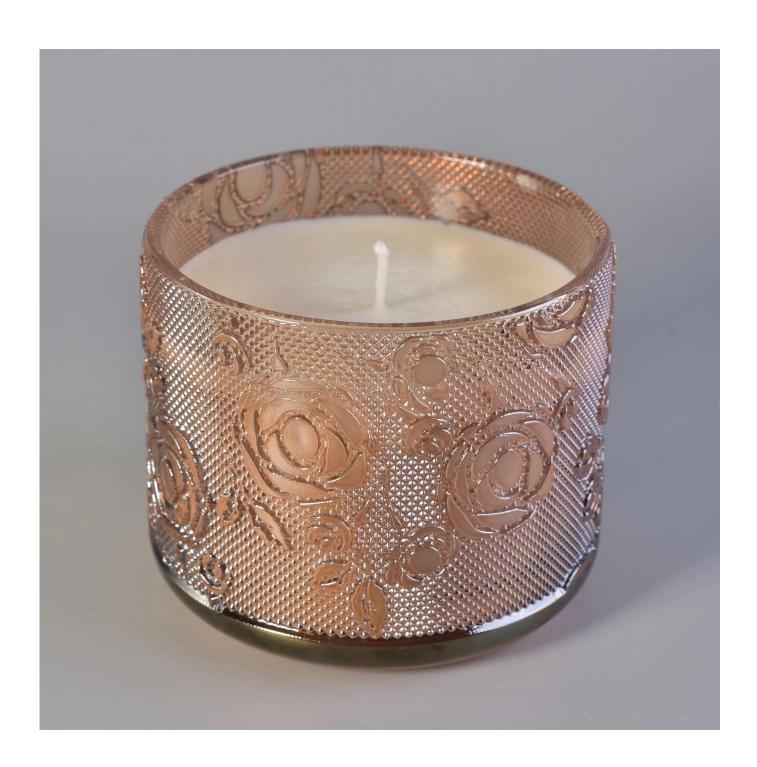

# **Product Description**

Item No SG170825001

Top dia:106mm Bottom dia:110mm Height:91mm Capacity:551ml Weight:510g

Item Name Wholesale High Quality Empty Glass Candle Jar For Wax Making

Samples Existing clear glass samples for free

Certificate Annealing(for candle holders) test

Different luxury surface decoration is our strength as well! Such as electroplating, laser engraving, spraying, decal printing, mercury finished , iridescent and etc.