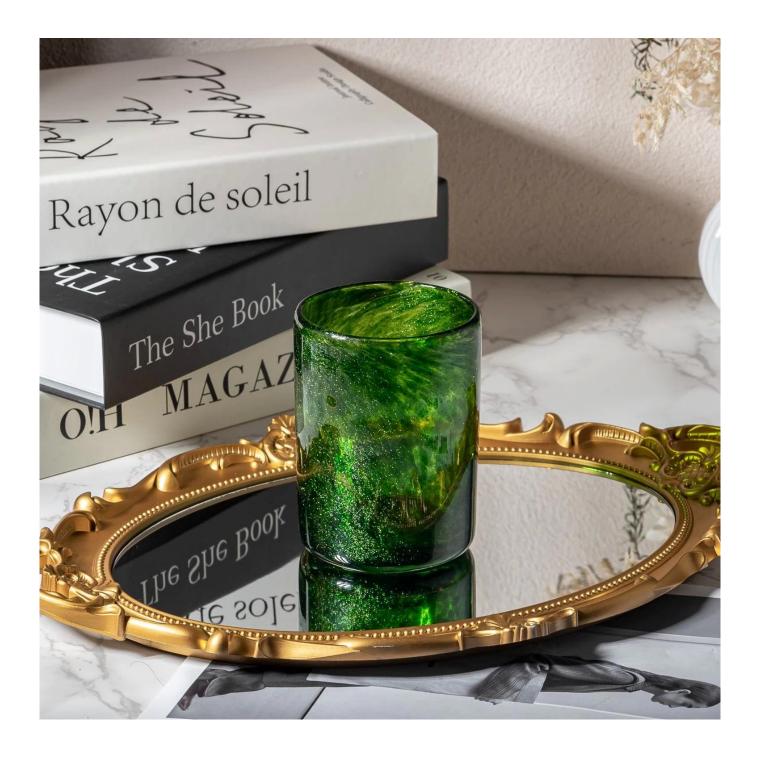

This youthful and vigorous <u>glass candle jars</u> provide various choice. No matter as candle jar, or as storage jar, It can bring warmth and happiness to your life, customize pattern jars provide you more choices that matches with your home decoration. You can work out more patterns for you candle brand!

This classic 10 ounce glass tumbler is a fantastic choice for high end scented poured candles. Set up as an aromatherapy cup for the home or wedding party or as a vase for the wedding centerpiece.