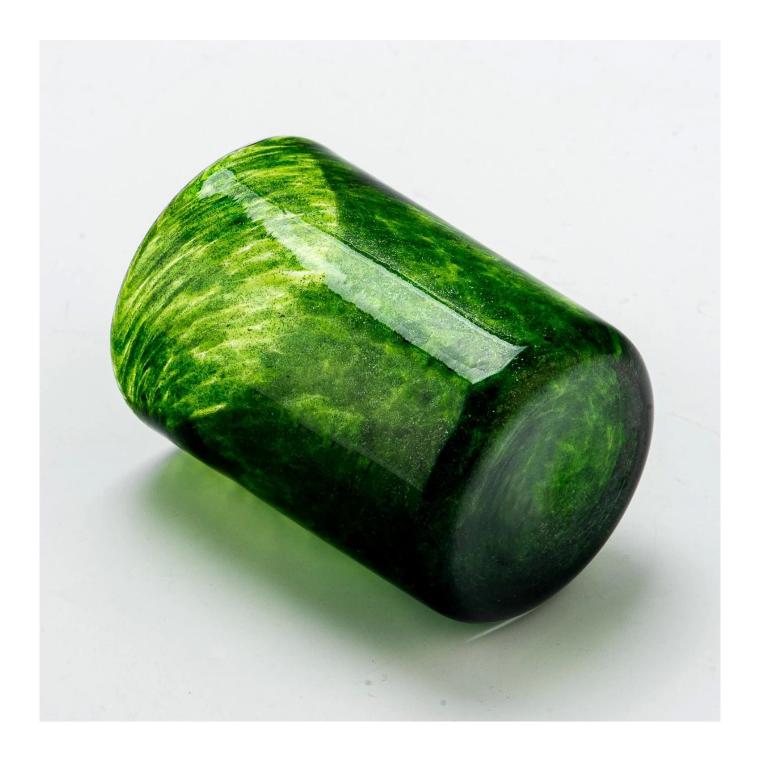

With a gorgeous, crystal clear glass composition, Beautiful craftsmanship and fine glassware go hand-in-hand, and no vessel demonstrates that more eloquently than this glass candle jar. Keep your candles in a container that they deserve, and provide a pretty presentation to your customers.

This youthful and vigorous <u>glass candle jars</u> provide various choice. No matter as candle jar, or as storage jar, It can bring warmth and happiness to your life, customize pattern jars provide you more choices that matches with your home decoration. You can work out more patterns for you candle brand!

This classic 10 ounce glass tumbler is a fantastic choice for high end scented poured candles. Set up as an aromatherapy cup for the home or wedding party or as a vase for the wedding centerpiece.