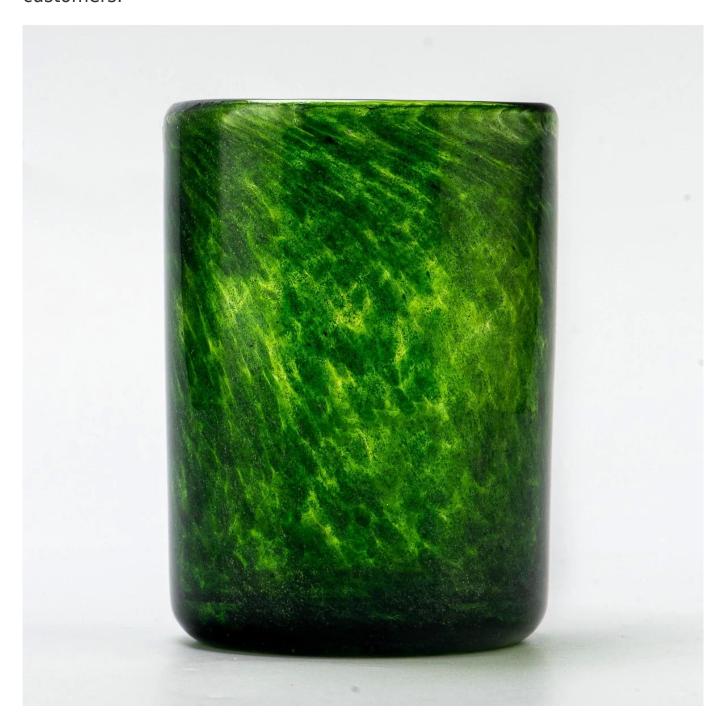

With a gorgeous, crystal clear glass composition, Beautiful craftsmanship and fine glassware go hand-in-hand, and no vessel demonstrates that more eloquently than this glass candle jar. Keep your candles in a container that they deserve, and provide a pretty presentation to your customers.

This youthful and vigorous <u>glass candle jars</u> provide various choice. No matter as candle jar, or as storage jar, It can bring warmth and happiness to your life, customize pattern jars provide you more choices that matches with your home decoration. You can work out more patterns for you candle brand!

This classic 10 ounce glass tumbler is a fantastic choice for high end scented poured candles. Set up as an aromatherapy cup for the home or wedding party or as a vase for the wedding centerpiece.