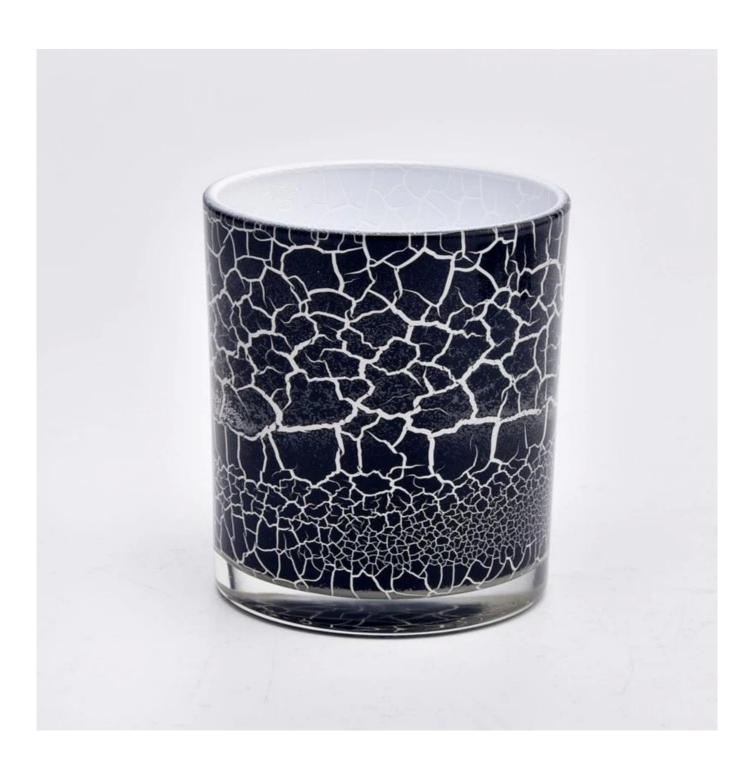

### Wholesale Hand Painted Glass Candle Jar Black Cracks Glass Candle Jar

### **Product Description**

| product name | Hot sale 390ml green glass candle jar with round bottom supplier                                                     |
|--------------|----------------------------------------------------------------------------------------------------------------------|
|              | <ol> <li>5 days if there is glass shape and size</li> <li>15 days, if you need new shapes and sizes glass</li> </ol> |

| Measure           | Item Number:SGZT22090112 Top dia:80mm Bottom dia□74mm Height□90mm Weight□290g Capacity:300ML MOQ: 5000pcs |
|-------------------|-----------------------------------------------------------------------------------------------------------|
| Packing           | Normal packing,Individual gift box, PVC box, window box, color box, white box, etc                        |
| Delivery time     | Within 35 days after the sample and order confirmed                                                       |
| Payment term      | 30% deposit by T/T in advance and the balance against the copy of B/L                                     |
| Shipment          | By sea,by air,by Express and your shipping agent is acceptable                                            |
| Usage<br>Occasion | Home decor,Wedding Decoration,Wedding Favors,Decoration enhancement,                                      |