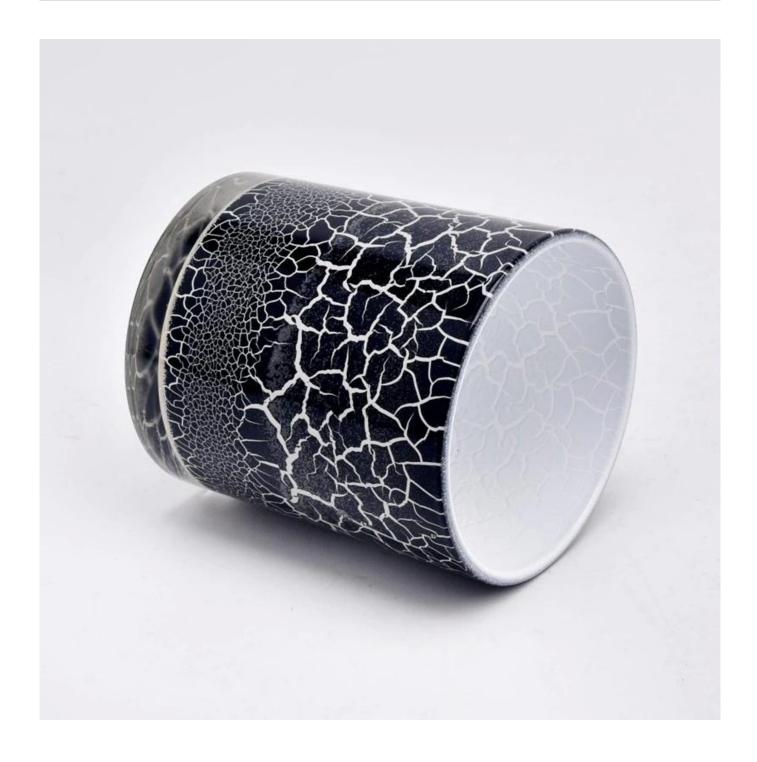

### Wholesale Hand Painted Glass Candle Jar Black Cracks Glass Candle Jar

### **Product Description**

| product name | Hot sale 390ml green glass candle jar with round bottom supplier                                                     |
|--------------|----------------------------------------------------------------------------------------------------------------------|
|              | <ol> <li>5 days if there is glass shape and size</li> <li>15 days, if you need new shapes and sizes glass</li> </ol> |

| Measure           | Item Number:SGZT22090112 Top dia:80mm Bottom dia□74mm Height□90mm Weight□290g Capacity:300ML MOQ: 5000pcs |
|-------------------|-----------------------------------------------------------------------------------------------------------|
| Packing           | Normal packing,Individual gift box, PVC box, window box, color box, white box, etc                        |
| Delivery time     | Within 35 days after the sample and order confirmed                                                       |
| Payment term      | 30% deposit by T/T in advance and the balance against the copy of B/L                                     |
| Shipment          | By sea,by air,by Express and your shipping agent is acceptable                                            |
| Usage<br>Occasion | Home decor,Wedding Decoration,Wedding Favors,Decoration enhancement,                                      |