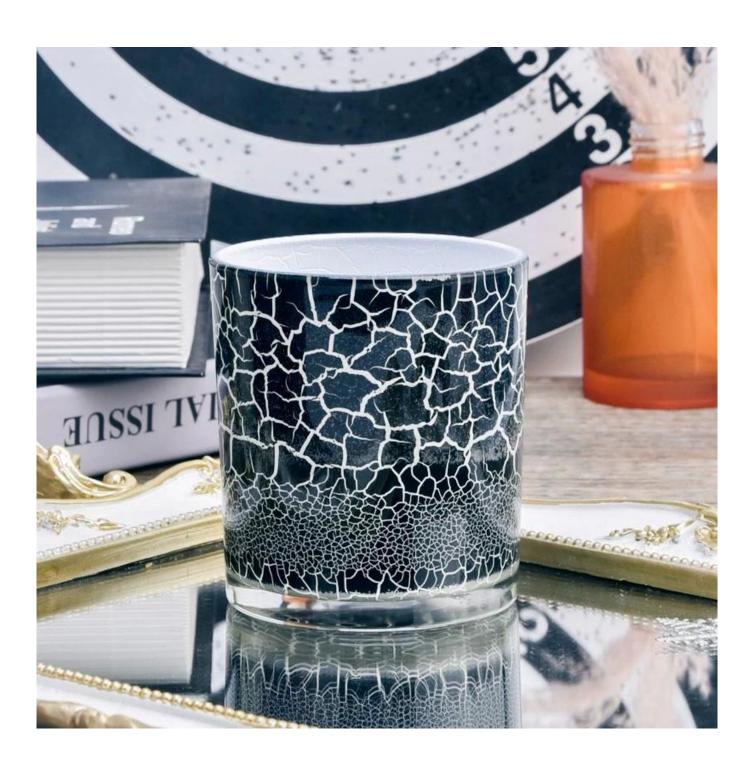

### Wholesale Hand Painted Glass Candle Jar Black Cracks Glass Candle Jar

### **Product Description**

| product name | Hot sale 390ml green glass candle jar with round bottom supplier                                                     |
|--------------|----------------------------------------------------------------------------------------------------------------------|
|              | <ol> <li>5 days if there is glass shape and size</li> <li>15 days, if you need new shapes and sizes glass</li> </ol> |

| Measure           | Item Number:SGZT22090112 Top dia:80mm Bottom dia□74mm Height□90mm Weight□290g Capacity:300ML MOQ: 5000pcs |
|-------------------|-----------------------------------------------------------------------------------------------------------|
| Packing           | Normal packing,Individual gift box, PVC box, window box, color box, white box, etc                        |
| Delivery time     | Within 35 days after the sample and order confirmed                                                       |
| Payment term      | 30% deposit by T/T in advance and the balance against the copy of B/L                                     |
| Shipment          | By sea,by air,by Express and your shipping agent is acceptable                                            |
| Usage<br>Occasion | Home decor,Wedding Decoration,Wedding Favors,Decoration enhancement,                                      |