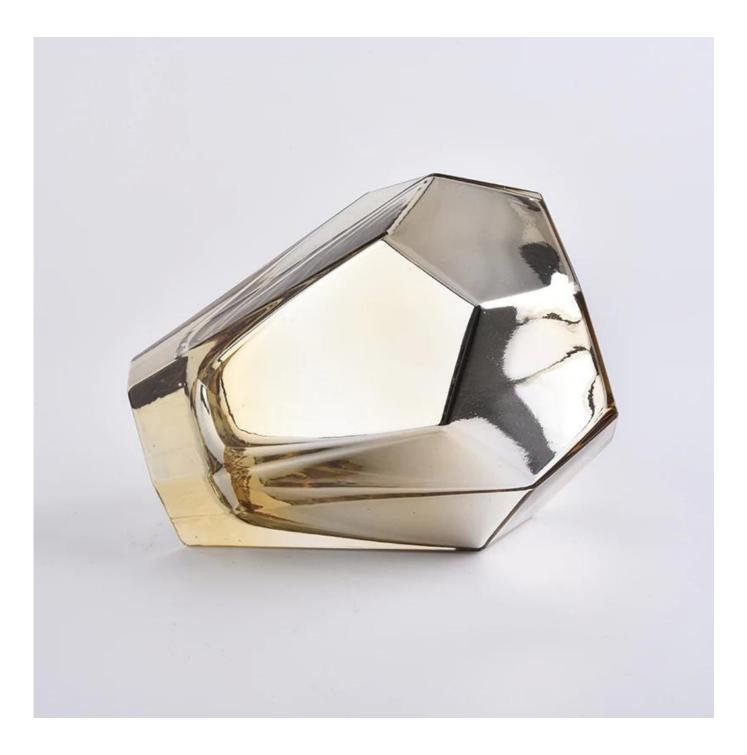

**Product Description** 

| ltem No       | SGLYP19101005                                                                                                                                     |
|---------------|---------------------------------------------------------------------------------------------------------------------------------------------------|
|               | Top dia: 80mm opposite side length<br>Bottom dia:60mm opposite side length<br>Max dia:125mm<br>Height: 151.5mm<br>Weight: 621g<br>Capacity: 879ml |
| Item Name     | Wholesale Gold Polyhedral Glass Candle Jars                                                                                                       |
| Samples       | Existing clear glass samples for free<br>Sent collected by courier                                                                                |
| Samples time  | 5-7 days after confirming.                                                                                                                        |
| Packing       | Normal Packing, 48pcs per carton                                                                                                                  |
| Delivery time | Within 35 days after the sample and order confirmed                                                                                               |
| Payment terms | 30% pay by TT ,balance paid after showing the BL copy                                                                                             |
| Certificate   | Annealing(for candle holders) test                                                                                                                |
|               |                                                                                                                                                   |