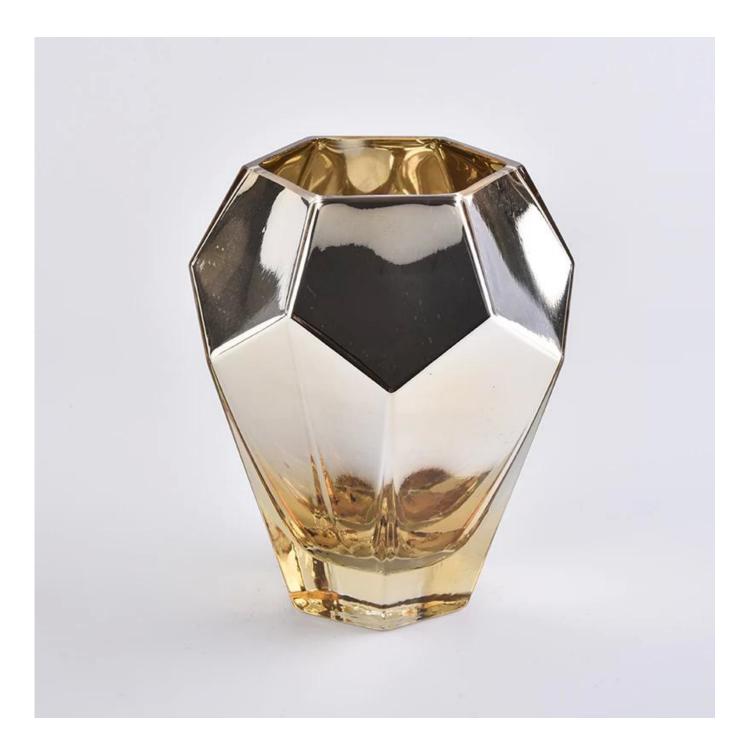

**Product Description** 

| ltem No       | SGLYP19101005                                                                                                                                     |
|---------------|---------------------------------------------------------------------------------------------------------------------------------------------------|
|               | Top dia: 80mm opposite side length<br>Bottom dia:60mm opposite side length<br>Max dia:125mm<br>Height: 151.5mm<br>Weight: 621g<br>Capacity: 879ml |
| Item Name     | Wholesale Gold Polyhedral Glass Candle Jars                                                                                                       |
| Samples       | Existing clear glass samples for free<br>Sent collected by courier                                                                                |
| Samples time  | 5-7 days after confirming.                                                                                                                        |
| Packing       | Normal Packing, 48pcs per carton                                                                                                                  |
| Delivery time | Within 35 days after the sample and order confirmed                                                                                               |
| Payment terms | 30% pay by TT ,balance paid after showing the BL copy                                                                                             |
| Certificate   | Annealing(for candle holders) test                                                                                                                |
|               |                                                                                                                                                   |