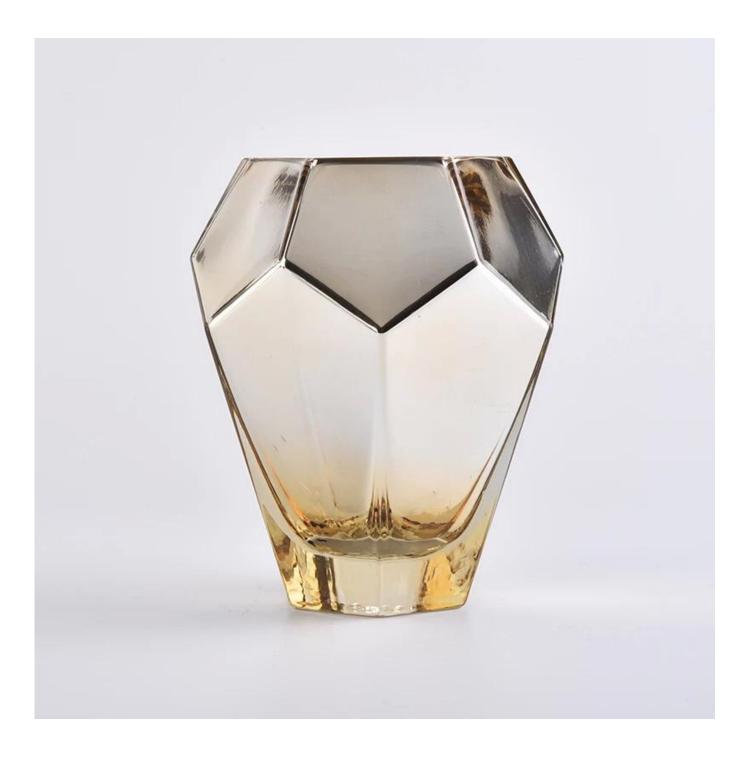

**Product Description** 

| ltem No       | SGLYP19101005                                                                                                                                     |
|---------------|---------------------------------------------------------------------------------------------------------------------------------------------------|
|               | Top dia: 80mm opposite side length<br>Bottom dia:60mm opposite side length<br>Max dia:125mm<br>Height: 151.5mm<br>Weight: 621g<br>Capacity: 879ml |
| Item Name     | Wholesale Gold Polyhedral Glass Candle Jars                                                                                                       |
| Samples       | Existing clear glass samples for free<br>Sent collected by courier                                                                                |
| Samples time  | 5-7 days after confirming.                                                                                                                        |
| Packing       | Normal Packing, 48pcs per carton                                                                                                                  |
| Delivery time | Within 35 days after the sample and order confirmed                                                                                               |
| Payment terms | 30% pay by TT ,balance paid after showing the BL copy                                                                                             |
| Certificate   | Annealing(for candle holders) test                                                                                                                |
|               |                                                                                                                                                   |