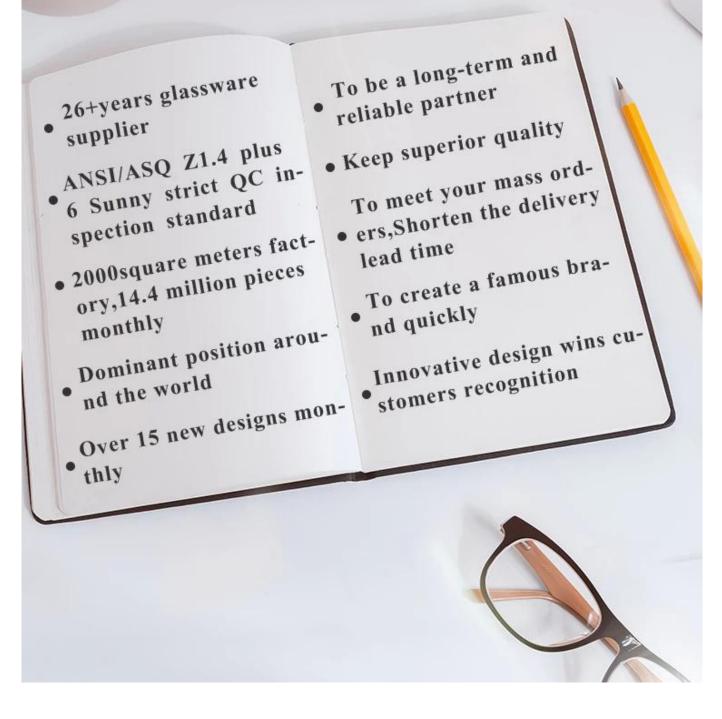

# Wholesale Glass Tealight Candle Holder For Home Decoration

×

# **26 Years Experience**

export to over 30 countries and regions

# Fast Quantity and Launched Speed

speed can be compared with Zara

# Award-winning Design Team

won the trust of many upscale brands

Sunny Glassware can not only perform OEM/ODM orders, but also help many brands from concept design to actual proudcts.

Focusing on luxury fragrance products in the latest 10 years, Sunny Glassware is th e supplier of 80% fragrance brands in the United States.

Award-winning team of designers has won the trust of many upscale brands like NEST Fragrance. The talented design team is unmatched in China.

# **Advantages & Benefits**



# **Product Description**

| Product Size  | Ton dia: 84mm<br>Rottom dia: 84 4mm<br>Height: 91 5mm<br>Weight: 494g |
|---------------|-----------------------------------------------------------------------|
|               | Capacity: 349ml(can fill around 8oz soy wax)                          |
|               | 4oz,6oz,8oz,10oz,12oz,14oz and other dimension are availible          |
|               | Custom design are welcome                                             |
| Material      | Home Decorative Crystal Glass Candle Holders Wholesale                |
| Samples       | Existing clear glass samples for free<br>Sent collected by courier    |
| Samples time  | 5-7 days after confirming.                                            |
| Packing       | Normal Packing, 48pcs per carton