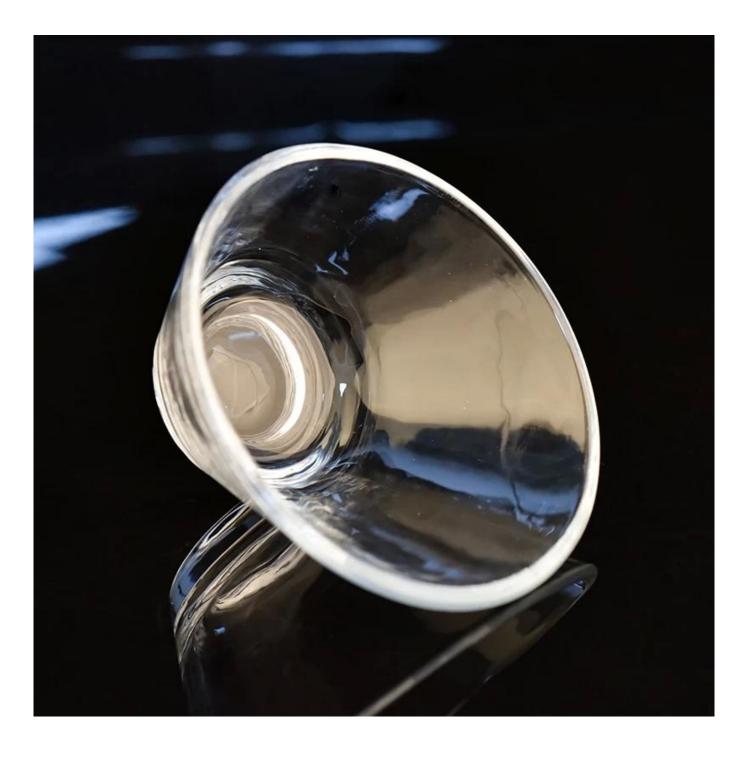

# **Product Description**

| Product Size  | Ton dia: 84mm<br>Rottom dia: 84 4mm<br>Height: 91 5mm<br>Weight: 494g |
|---------------|-----------------------------------------------------------------------|
|               | Capacity: 349ml(can fill around 8oz soy wax)                          |
|               | 4oz,6oz,8oz,10oz,12oz,14oz and other dimension are availible          |
|               | Custom design are welcome                                             |
| Material      | Home Decorative Crystal Glass Candle Holders Wholesale                |
| Samples       | Existing clear glass samples for free<br>Sent collected by courier    |
| Samples time  | 5-7 days after confirming.                                            |
| Packing       | Normal Packing, 48pcs per carton                                      |
| Delivery time | Within 35 days after the sample and order confirmed                   |
| Payment terms | 30% pay by TT ,balance paid after showing the BL copy                 |
| Certificate   | Annealing(for candle holders) test                                    |