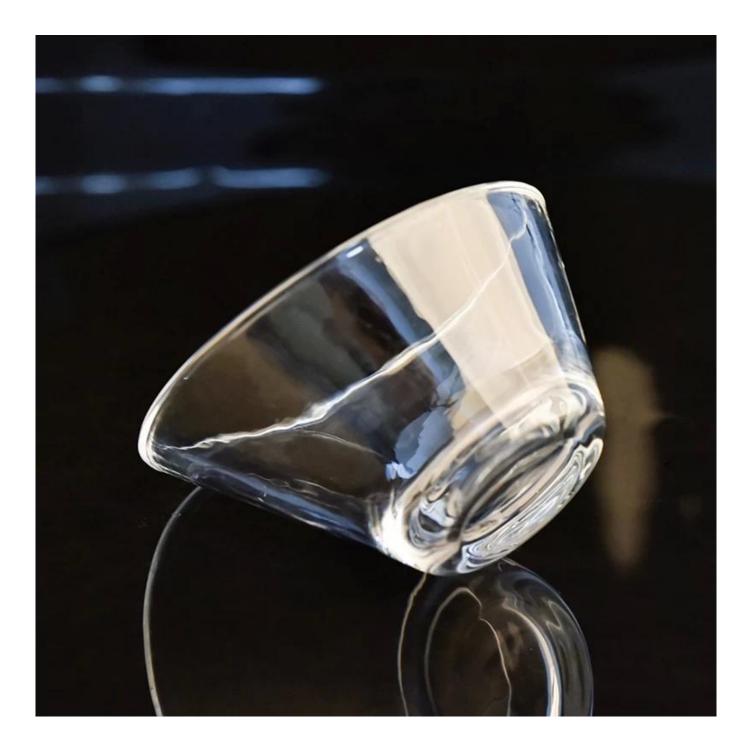

# **Product Description**

| Product Size  | Ton dia: 84mm<br>Rottom dia: 84 4mm<br>Height: 91 5mm<br>Weight: 494g |
|---------------|-----------------------------------------------------------------------|
|               | Capacity: 349ml(can fill around 8oz soy wax)                          |
|               | 4oz,6oz,8oz,10oz,12oz,14oz and other dimension are availible          |
|               | Custom design are welcome                                             |
| Material      | Home Decorative Crystal Glass Candle Holders Wholesale                |
| Samples       | Existing clear glass samples for free<br>Sent collected by courier    |
| Samples time  | 5-7 days after confirming.                                            |
| Packing       | Normal Packing, 48pcs per carton                                      |
| Delivery time | Within 35 days after the sample and order confirmed                   |
| Payment terms | 30% pay by TT ,balance paid after showing the BL copy                 |
| Certificate   | Annealing(for candle holders) test                                    |