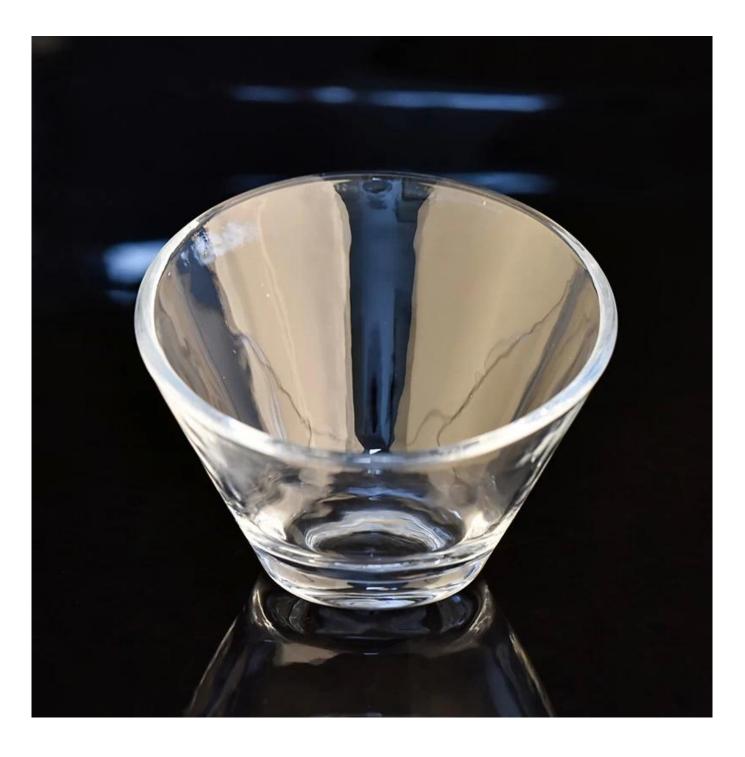

# **Product Description**

| Product Size  | Ton dia: 84mm<br>Rottom dia: 84 4mm<br>Height: 91 5mm<br>Weight: 494g |
|---------------|-----------------------------------------------------------------------|
|               | Capacity: 349ml(can fill around 8oz soy wax)                          |
|               | 4oz,6oz,8oz,10oz,12oz,14oz and other dimension are availible          |
|               | Custom design are welcome                                             |
| Material      | Home Decorative Crystal Glass Candle Holders Wholesale                |
| Samples       | Existing clear glass samples for free<br>Sent collected by courier    |
| Samples time  | 5-7 days after confirming.                                            |
| Packing       | Normal Packing, 48pcs per carton                                      |
| Delivery time | Within 35 days after the sample and order confirmed                   |
| Payment terms | 30% pay by TT ,balance paid after showing the BL copy                 |
| Certificate   | Annealing(for candle holders) test                                    |