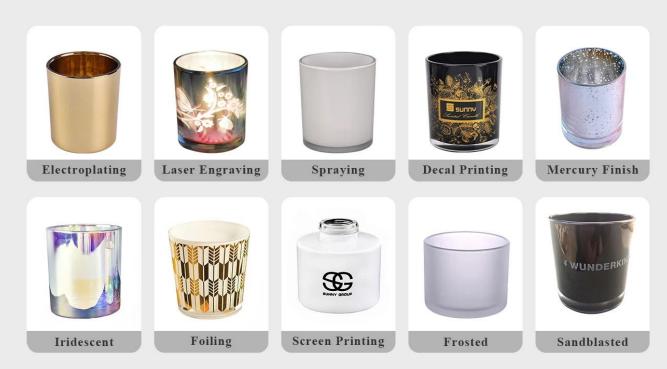

Different luxury surface decoration is our strength as well! Such as electroplating, laser engraving, spraying, decal printing, mercury finished , iridescent and etc.

# **OUR CRAFTS**

## 1) Can you do printing on the glass?

Yes, we can. We could offer various printing ways: screen printing, hot stamping, decal attachment, frosting, sandblasting, etc.