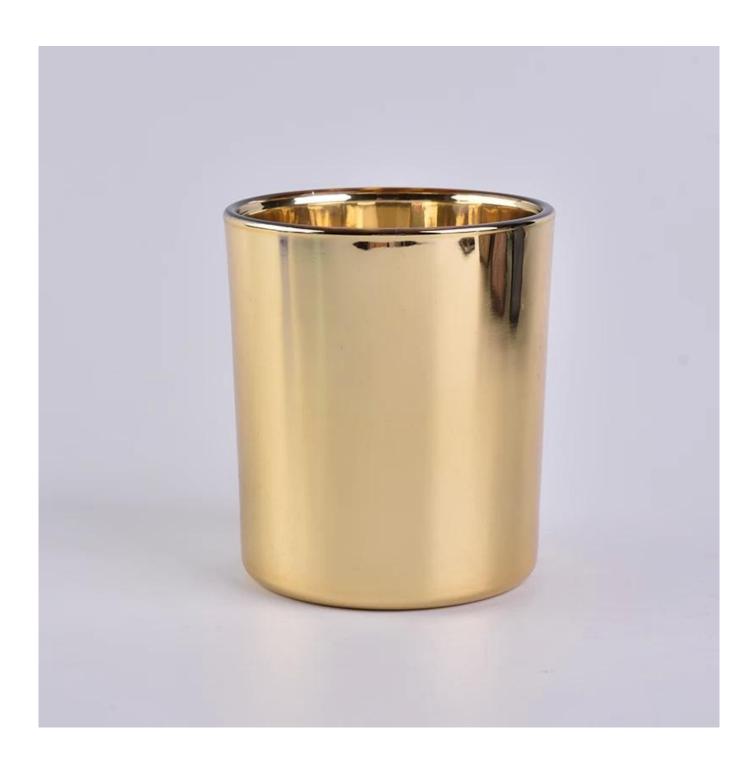

| Wholesale Glass Candle Holder With Gold Electroplating |  |
|--------------------------------------------------------|--|
|                                                        |  |

Sunny Glassware can not only perform OEM/ODM orders, but also help many brands from concept design to actual proudcts.

### **Product Description**

Item No SGJBS18032712
Product Size Top dia: 88mm

Bottom dia: 80mm Height: 100mm Weight: 342g

Capacity: 400ml(can fill around 10oz soy wax)

4oz,6oz,8oz,10oz,12oz,14oz and other dimension are availible

Custom design are welcome

Material Wholesale Glass Candle Holder With Gold Electroplating

Samples Existing clear glass samples for free

Sent collected by courier

Samples time 5-7 days after confirming.

Packing Normal Packing, 48pcs per carton