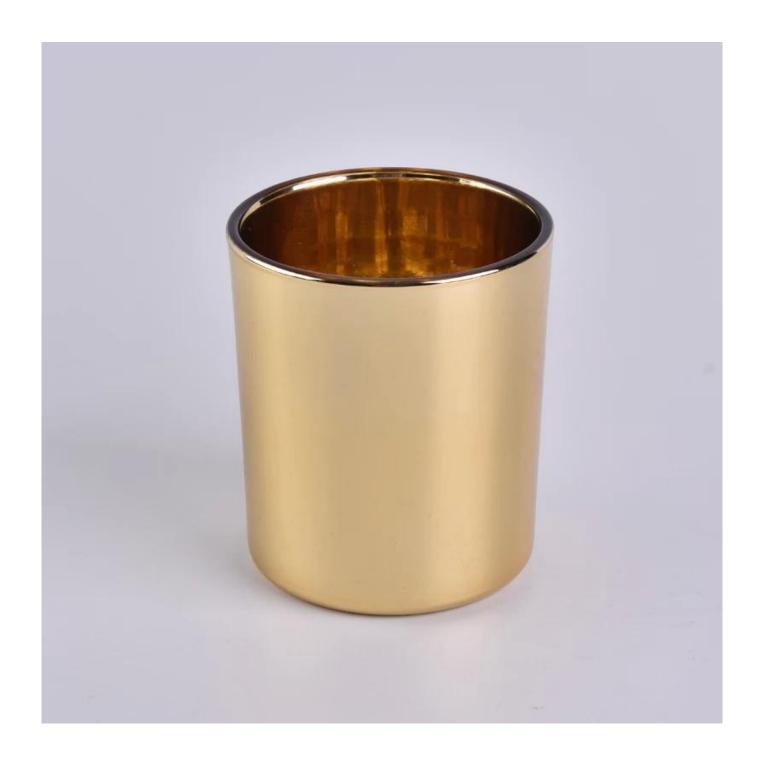

| Wholesale Glass Candle Holder With Gold Electroplating |  |
|--------------------------------------------------------|--|
|                                                        |  |

Sunny Glassware can not only perform OEM/ODM orders, but also help many brands from concept design to actual proudcts.

### **Product Description**

Item No SGJBS18032712
Product Size Top dia: 88mm

Bottom dia: 80mm Height: 100mm Weight: 342g

Capacity: 400ml(can fill around 10oz soy wax)

4oz,6oz,8oz,10oz,12oz,14oz and other dimension are availible

Custom design are welcome

Material Wholesale Glass Candle Holder With Gold Electroplating

Samples Existing clear glass samples for free

Sent collected by courier

Samples time 5-7 days after confirming.

Packing Normal Packing, 48pcs per carton