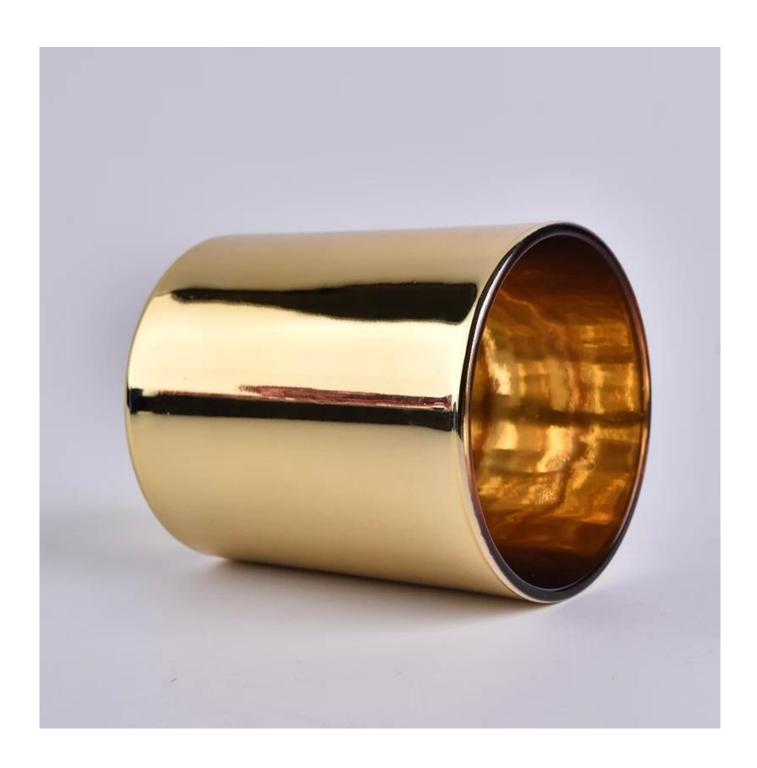

| Wholesale Glass Candle Holder With Gold Electroplating |  |
|--------------------------------------------------------|--|
|                                                        |  |

Sunny Glassware can not only perform OEM/ODM orders, but also help many brands from concept design to actual proudcts.

### **Product Description**

Item No SGJBS18032712
Product Size Top dia: 88mm

Bottom dia: 80mm Height: 100mm Weight: 342g

Capacity: 400ml(can fill around 10oz soy wax)

4oz,6oz,8oz,10oz,12oz,14oz and other dimension are availible

Custom design are welcome

Material Wholesale Glass Candle Holder With Gold Electroplating

Samples Existing clear glass samples for free

Sent collected by courier

Samples time 5-7 days after confirming.

Packing Normal Packing, 48pcs per carton