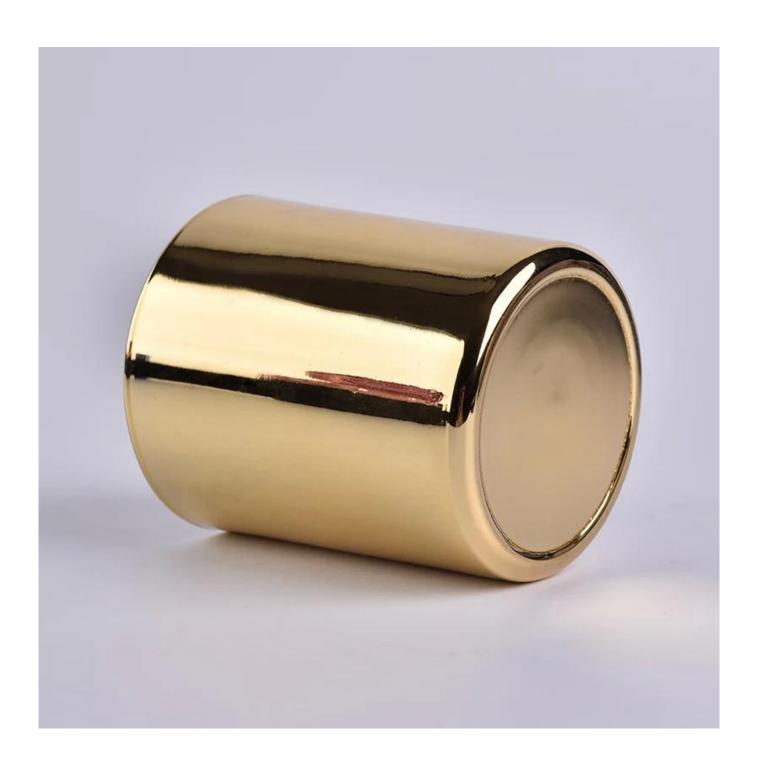

| Wholesale Glass Candle Holder With Gold Electroplating |  |
|--------------------------------------------------------|--|
|                                                        |  |

Sunny Glassware can not only perform OEM/ODM orders, but also help many brands from concept design to actual proudcts.

### **Product Description**

Item No SGJBS18032712
Product Size Top dia: 88mm

Bottom dia: 80mm Height: 100mm Weight: 342g

Capacity: 400ml(can fill around 10oz soy wax)

4oz,6oz,8oz,10oz,12oz,14oz and other dimension are availible

Custom design are welcome

Material Wholesale Glass Candle Holder With Gold Electroplating

Samples Existing clear glass samples for free

Sent collected by courier

Samples time 5-7 days after confirming.

Packing Normal Packing, 48pcs per carton