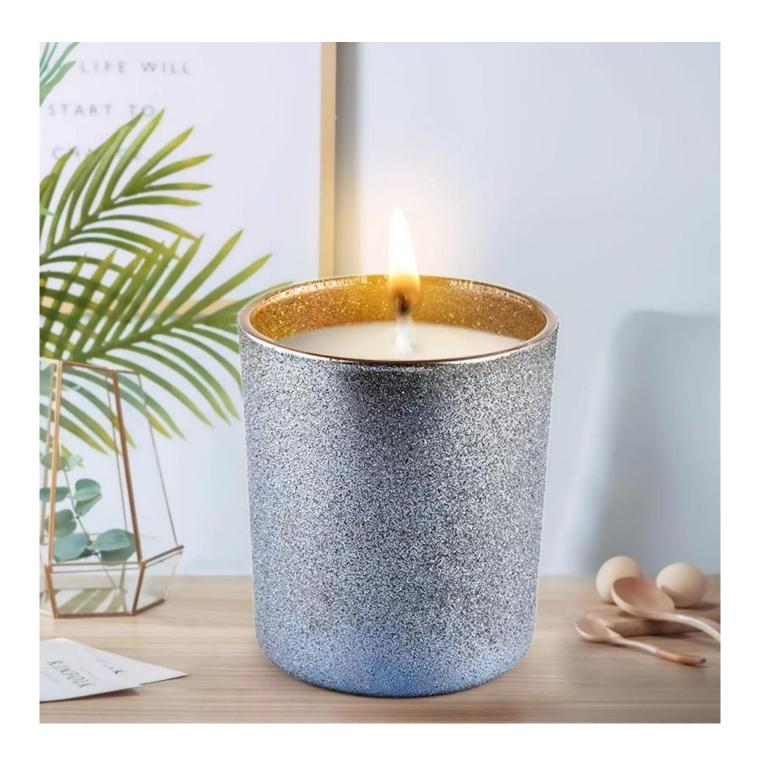

# 300ml empty smoky gray frosted interior golden glass candle jar home decoration

Why Choose **Sunny Glassware** 

- Upmost dedication to design, never compression on quality
- <u>Sunny Glassware</u> strictly protect the customers' designs, all the newly designed items from us haven't been copied in three years.
- Product quality is the major focus in Sunny Glassware. <u>Sunny Glassware</u> once demolished 80,000 pcs of glass vessel with barely visible blemish.

This high-quality glass jar can decorate your home. It can bring warmth and happiness to your loved people. Customize pattern jars provide you more choices that matches with your home decor. You can work out more patterns for you candle brand!

Elegant, retro glass jar style and scented candles are used for home, SPA, parties or special occasions like wedding, romantic Valentine, Yoga time and anniversaries.

This lovely glass jar matches with any home decor furniture, for example, dining table, cooking bench, dressing table, tea table, coffee bar and bookshelves. It is also easy going with restaurants and hotels. When the candle is lighted, the room is filled with aroma!