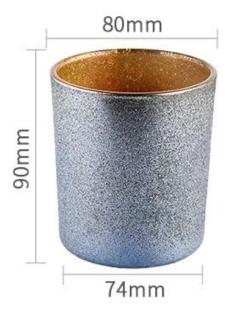

### product description

| Capacity | 300ml |
|----------|-------|
| weight   | 290g  |

| product<br>name   | 300ml empty smoky gray frosted interior golden glass candle jar home decoration                  |
|-------------------|--------------------------------------------------------------------------------------------------|
| Sample<br>time    | 1. 5 days if there is glass shape and size<br>2. 15 days, if you need new shapes and sizes glass |
| Measure           | Item No.:SGHL21121534 Top dia: 80mm Bottom dia: 74mm Height: 90mm Weight: 290g Capacity: 300ml   |
| Packing           | Normal packing, Individual gift box, PVC box, window box, color box, white box, etc              |
| Delivery<br>time  | Within 35 days after the sample and order confirmed                                              |
| Payment<br>term   | 30% deposit by T/T in advance and the balance against the copy of B/L                            |
| Shipment          | By sea,by air,by Express and your shipping agent is acceptable                                   |
| Usage<br>Occasion | Home decor, Wedding Decoration, Wedding Favors, Decoration enhancement,                          |