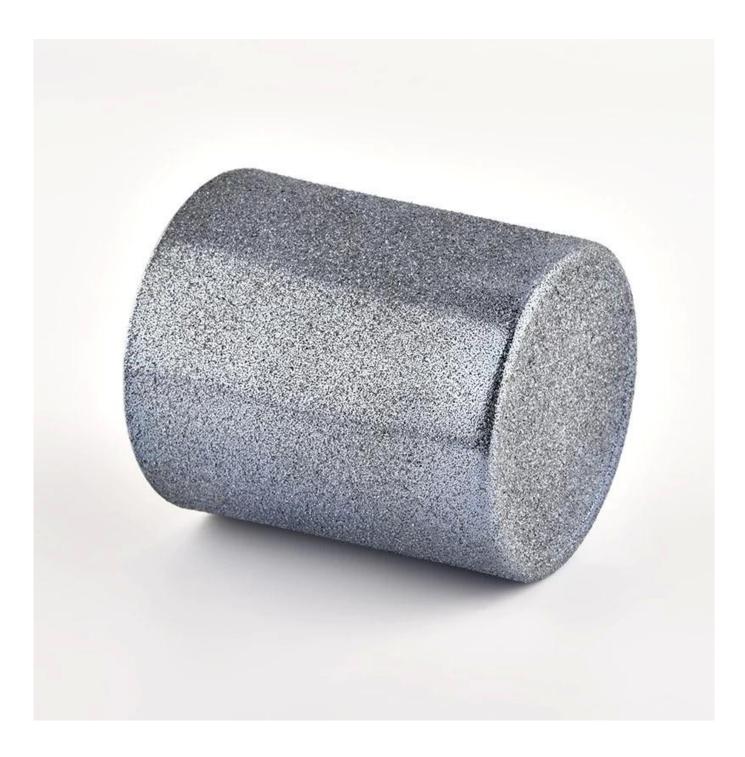

# 300ml empty smoky gray frosted interior golden glass candle jar home decoration

Why Choose **Sunny Glassware** 

- Upmost dedication to design, never compression on quality
- <u>Sunny Glassware</u> strictly protect the customers' designs, all the newly designed items from us haven't been copied in three years.
- Product quality is the major focus in Sunny Glassware. <u>Sunny Glassware</u> once demolished 80,000 pcs of glass vessel with barely visible blemish.

### product description

| Capacity | 300ml |
|----------|-------|
| weight   | 290g  |

| product<br>name   | 300ml empty smoky gray frosted interior golden glass candle jar home decoration                  |
|-------------------|--------------------------------------------------------------------------------------------------|
| Sample<br>time    | 1. 5 days if there is glass shape and size<br>2. 15 days, if you need new shapes and sizes glass |
| Measure           | Item No.:SGHL21121534 Top dia: 80mm Bottom dia: 74mm Height: 90mm Weight: 290g Capacity: 300ml   |
| Packing           | Normal packing, Individual gift box, PVC box, window box, color box, white box, etc              |
| Delivery<br>time  | Within 35 days after the sample and order confirmed                                              |
| Payment<br>term   | 30% deposit by T/T in advance and the balance against the copy of B/L                            |
| Shipment          | By sea,by air,by Express and your shipping agent is acceptable                                   |
| Usage<br>Occasion | Home decor, Wedding Decoration, Wedding Favors, Decoration enhancement,                          |