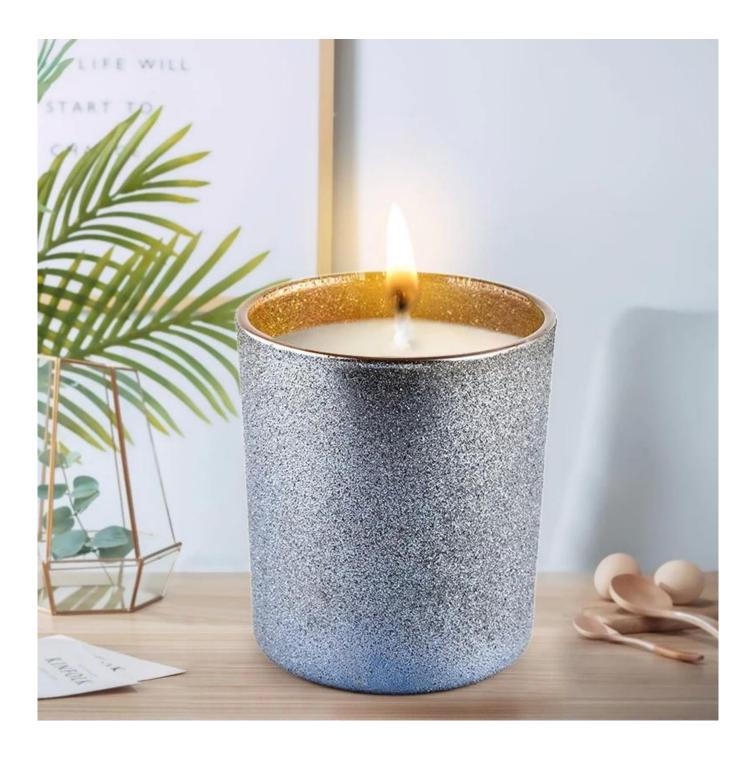

# 300ml empty smoky gray frosted interior golden glass candle jar home decoration

Why Choose **Sunny Glassware** 

- Upmost dedication to design, never compression on quality
- <u>Sunny Glassware</u> strictly protect the customers' designs, all the newly designed items from us haven't been copied in three years.
- Product quality is the major focus in Sunny Glassware. <u>Sunny Glassware</u> once demolished 80,000 pcs of glass vessel with barely visible blemish.

This high-quality glass jar can decorate your home. It can bring warmth and happiness to your loved people. Customize pattern jars provide you more choices that matches with your home decor. You can work out more patterns for you candle brand!

Elegant, retro glass jar style and scented candles are used for home, SPA, parties or special occasions like wedding, romantic Valentine, Yoga time and anniversaries.

This lovely glass jar matches with any home decor furniture, for example, dining table, cooking bench, dressing table, tea table, coffee bar and bookshelves. It is also easy going with restaurants and hotels. When the candle is lighted, the room is filled with aroma!