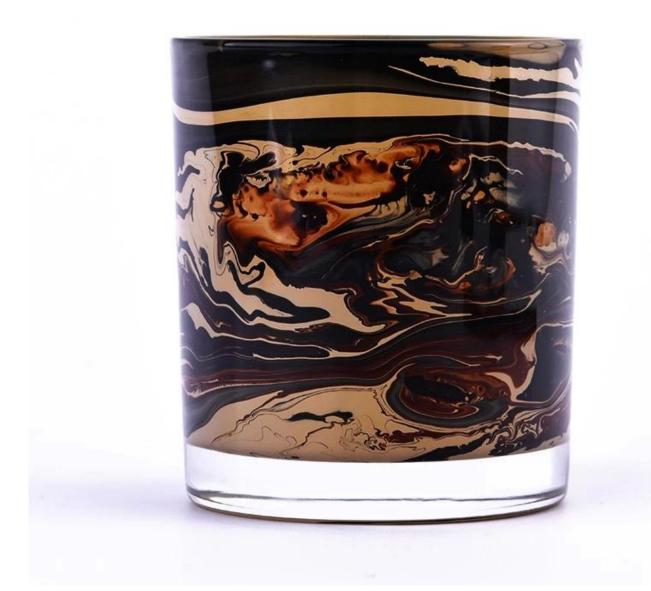

With a gorgeous, crystal clear glass composition, Beautiful craftsmanship and fine glassware go hand-in-hand, and no vessel demonstrates that more eloquently than this glass candle jar. Keep your candles in a container that they deserve, and provide a pretty presentation to your customers.

This youthful and vigorous <u>glass candle jars</u> provide various choice. No matter as candle jar, or as storage jar, It can bring warmth and happiness to your life, customize pattern jars provide you more choices that matches

with your home decoration. You can work out more patterns for you candle brand!

This classic 10 ounce glass tumbler is a fantastic choice for high end scented poured candles. Set up as an aromatherapy cup for the home or wedding party or as a vase for the wedding centerpiece.