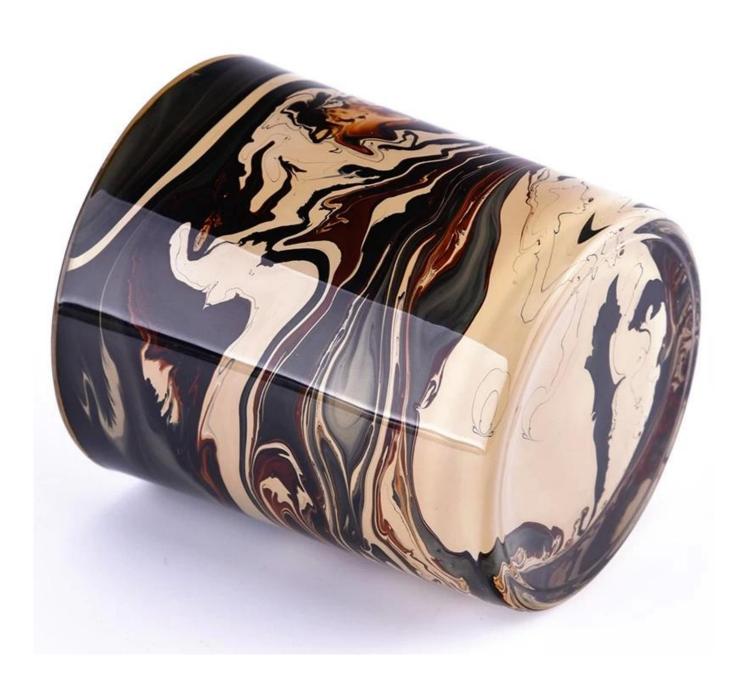

With a gorgeous, crystal clear glass composition, Beautiful craftsmanship and fine glassware go hand-in-hand, and no vessel demonstrates that more eloquently than this glass candle jar. Keep your candles in a container that they deserve, and provide a pretty presentation to your customers.

This youthful and vigorous <u>glass candle jars</u> provide various choice. No matter as candle jar, or as storage jar, It can bring warmth and happiness to your life, customize pattern jars provide you more choices that matches

with your home decoration. You can work out more patterns for you candle brand!

This classic 10 ounce glass tumbler is a fantastic choice for high end scented poured candles. Set up as an aromatherapy cup for the home or wedding party or as a vase for the wedding centerpiece.