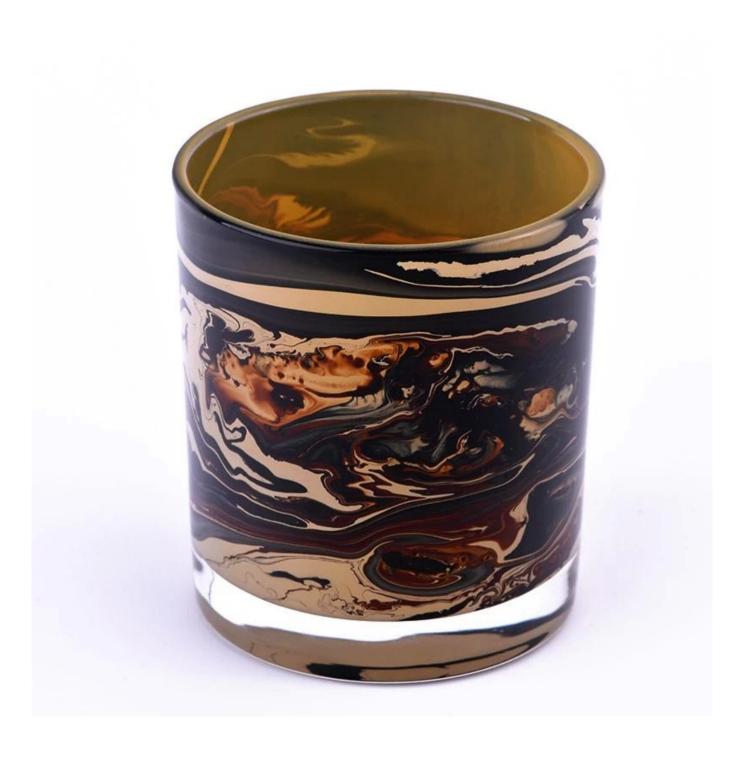

With a gorgeous, crystal clear glass composition, Beautiful craftsmanship and fine glassware go hand-in-hand, and no vessel demonstrates that more eloquently than this glass candle jar. Keep your candles in a container that they deserve, and provide a pretty presentation to your customers.

This youthful and vigorous <u>glass candle jars</u> provide various choice. No matter as candle jar, or as storage jar, It can bring warmth and happiness to your life, customize pattern jars provide you more choices that matches

with your home decoration. You can work out more patterns for you candle brand!

This classic 10 ounce glass tumbler is a fantastic choice for high end scented poured candles. Set up as an aromatherapy cup for the home or wedding party or as a vase for the wedding centerpiece.