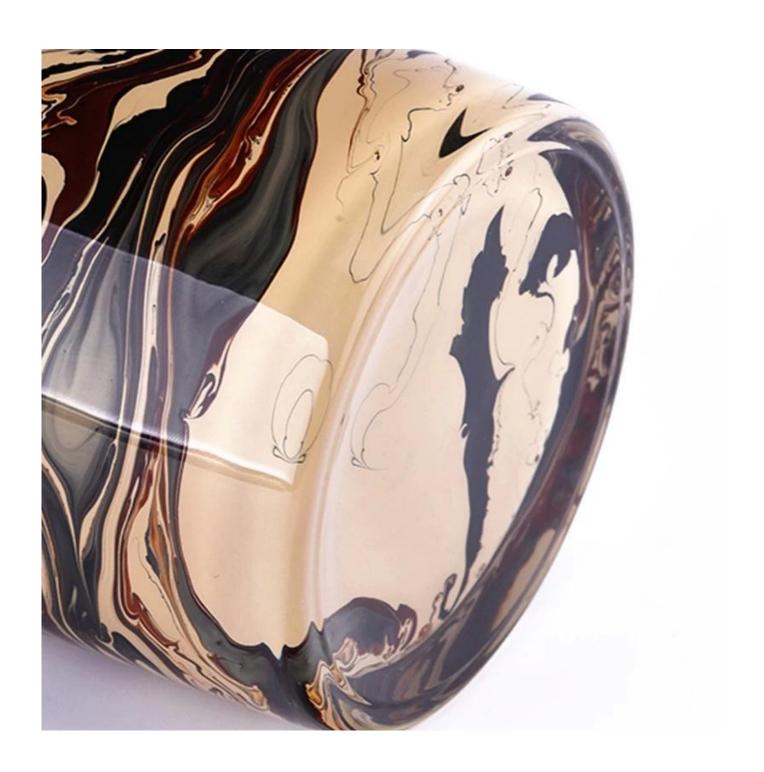

With a gorgeous, crystal clear glass composition, Beautiful craftsmanship and fine glassware go hand-in-hand, and no vessel demonstrates that more eloquently than this glass candle jar. Keep your candles in a container that they deserve, and provide a pretty presentation to your customers.

This youthful and vigorous <u>glass candle jars</u> provide various choice. No matter as candle jar, or as storage jar, It can bring warmth and happiness to your life, customize pattern jars provide you more choices that matches

with your home decoration. You can work out more patterns for you candle brand!

This classic 10 ounce glass tumbler is a fantastic choice for high end scented poured candles. Set up as an aromatherapy cup for the home or wedding party or as a vase for the wedding centerpiece.