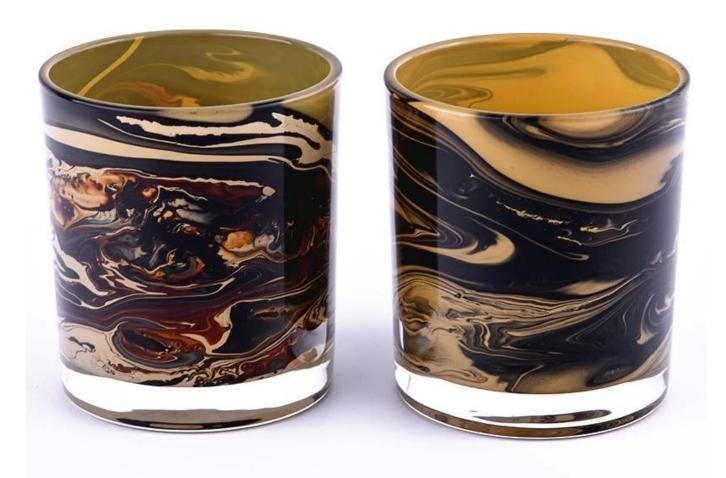

With a gorgeous, crystal clear glass composition, Beautiful craftsmanship and fine glassware go hand-in-hand, and no vessel demonstrates that more eloquently than this glass candle jar. Keep your candles in a container that they deserve, and provide a pretty presentation to your customers.

This youthful and vigorous <u>glass candle jars</u> provide various choice. No matter as candle jar, or as storage jar, It can bring warmth and happiness to your life, customize pattern jars provide you more choices that matches

with your home decoration. You can work out more patterns for you candle brand!

This classic 10 ounce glass tumbler is a fantastic choice for high end scented poured candles. Set up as an aromatherapy cup for the home or wedding party or as a vase for the wedding centerpiece.