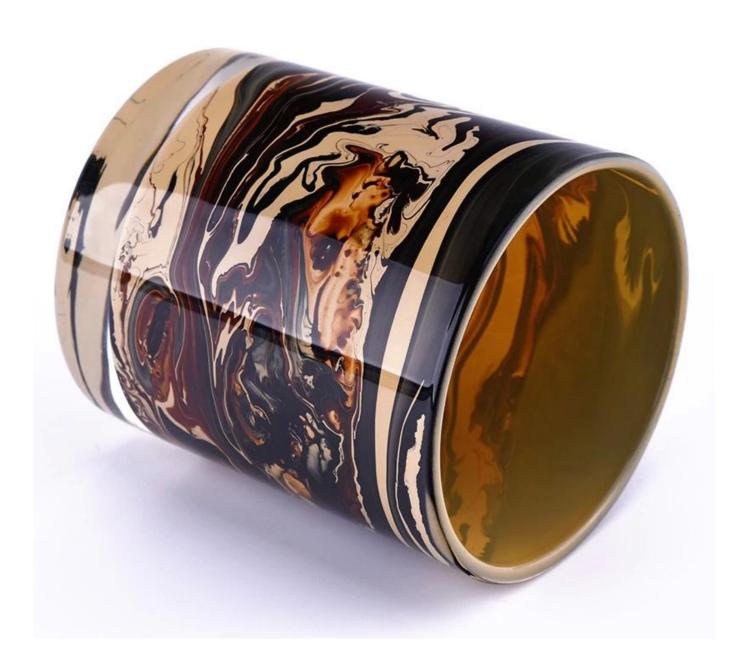

With a gorgeous, crystal clear glass composition, Beautiful craftsmanship and fine glassware go hand-in-hand, and no vessel demonstrates that more eloquently than this glass candle jar. Keep your candles in a container that they deserve, and provide a pretty presentation to your customers.

This youthful and vigorous <u>glass candle jars</u> provide various choice. No matter as candle jar, or as storage jar, It can bring warmth and happiness to your life, customize pattern jars provide you more choices that matches

with your home decoration. You can work out more patterns for you candle brand!

This classic 10 ounce glass tumbler is a fantastic choice for high end scented poured candles. Set up as an aromatherapy cup for the home or wedding party or as a vase for the wedding centerpiece.