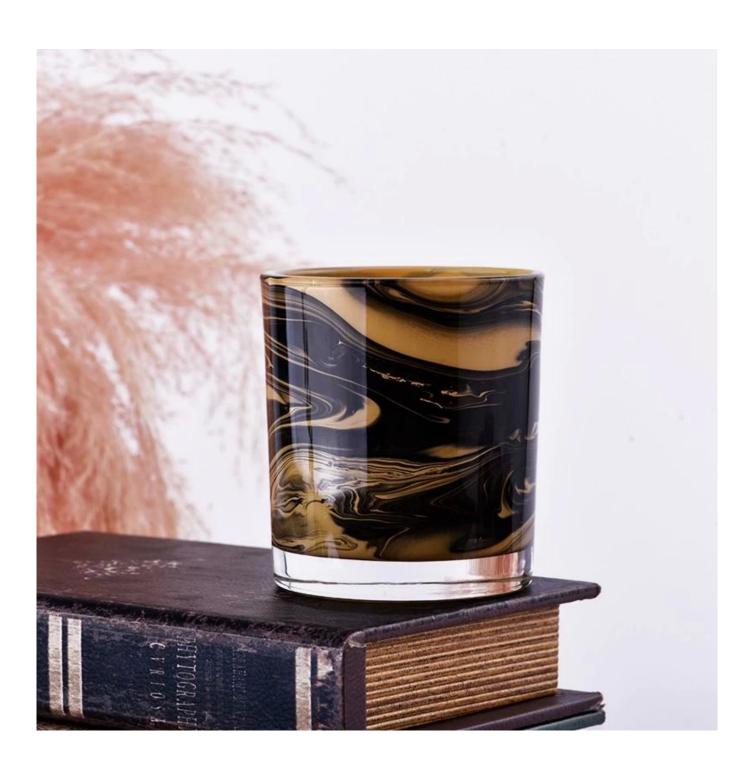

With a gorgeous, crystal clear glass composition, Beautiful craftsmanship and fine glassware go hand-in-hand, and no vessel demonstrates that more eloquently than this glass candle jar. Keep your candles in a container that they deserve, and provide a pretty presentation to your customers.

This youthful and vigorous <u>glass candle jars</u> provide various choice. No matter as candle jar, or as storage jar, It can bring warmth and happiness to your life, customize pattern jars provide you more choices that matches

with your home decoration. You can work out more patterns for you candle brand!

This classic 10 ounce glass tumbler is a fantastic choice for high end scented poured candles. Set up as an aromatherapy cup for the home or wedding party or as a vase for the wedding centerpiece.