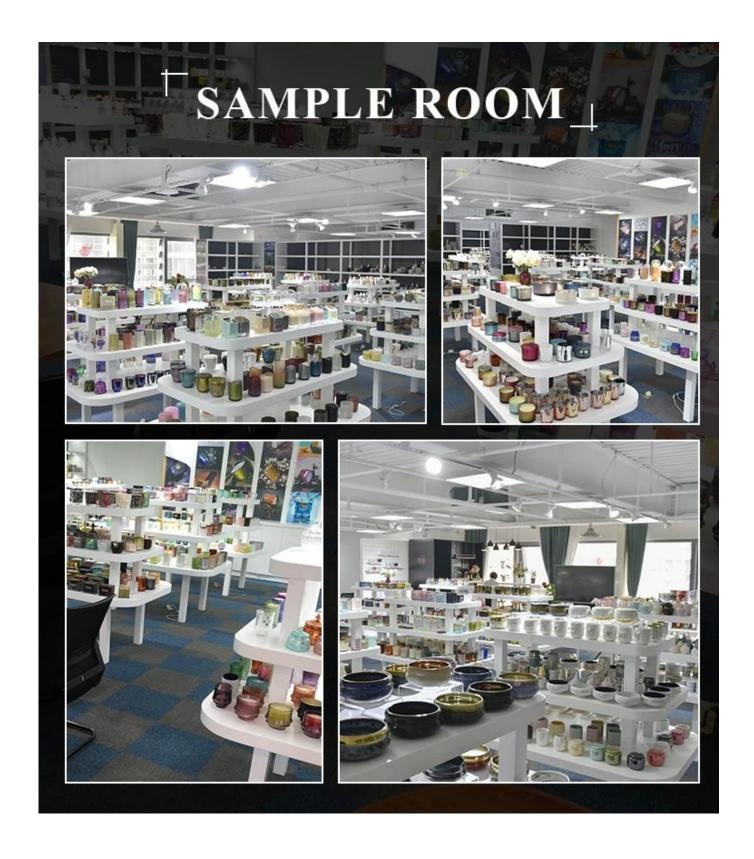

:394g

4oz,6oz,8oz,10oz,12oz,14oz and other dimension are availible

Custom design are welcome

Material Hot Custom Color Glass Candle Jar With Lid

Samples Existing clear glass samples for free

Sent collected by courier

Samples time 5-7 days after confirming.

Packing Normal Packing, 48pcs per carton

Delivery time Within 35 days after the sample and order confirmed

Payment terms 30% pay by TT ,balance paid after showing the BL copy

Certificate Annealing(for candle holders) test















Different luxury surface decoration is our strength as well! Such as electroplating, laser engraving, spraying, decal printing, mercury finished , iridescent and etc.

# OUR CRAFTS Laser Engraving Spraying Decal Printing Mercury Finish Foiling Screen Printing Frosted Sandblasted

# Sample Room



# **Company Information**

We are thinker, doer and maker.

Sunny Glassware was established by Frank and Alice since 1992s, which is the supplier of

80% fragrance brands & home decoration in the United States. Sunny keep engaged in various of candle holder, bathroom accessories, perfume&diffuser bottles, borosilicate glass and related accessories.

Award-winning team of designers has won the trust of many upscale brands like NEST Fragrance, who is unmatched in China. The annual quantity, launched speed on new products and designs can be compared with Zara.

With a strictly control system on product quality, Sunny adapts extra six steps for inspection of shipments, no major quality complaints on products produced for 9 consecutive years.

With our strong support, customers rapidly develo