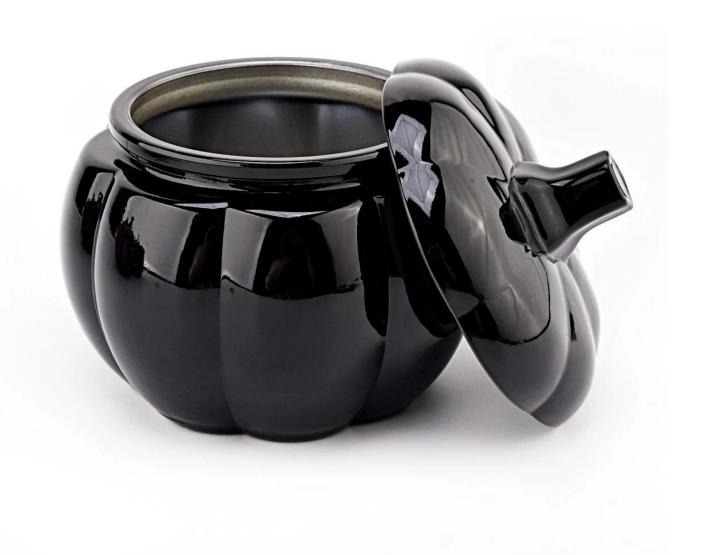

### Wholesale Customized Color Pumpkin Glass Jar with Lids Pumpkin Glass Candy Storage Container

×

This <u>glass candle jar</u> can be used not only for weddings/various holidays/farmhouse parties/Christmas/Valentine's Day/Halloween/Thanksgiving Day, they can also be a great home decor. The soft light can add a warm & romantic atmosphere and can be used multiple times in various situations.