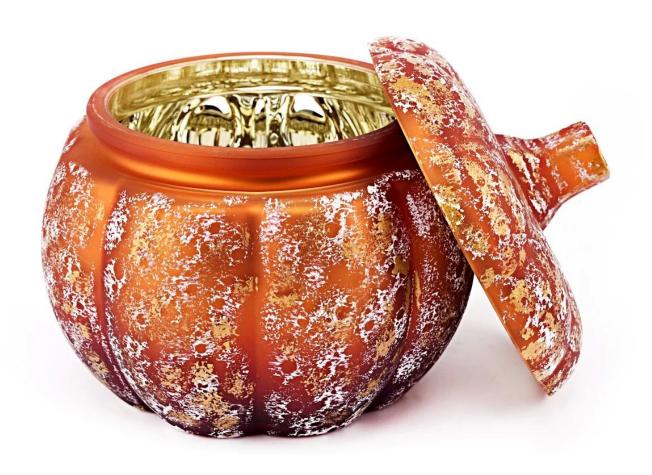

### Wholesale Customized Color Pumpkin Glass Jar with Lids Pumpkin Glass Candy Storage Container

×

This <u>glass candle jar</u> can be used not only for weddings/various holidays/farmhouse parties/Christmas/Valentine's Day/Halloween/Thanksgiving Day, they can also be a great home decor. The soft light can add a warm & romantic atmosphere and can be used multiple times in various situations.