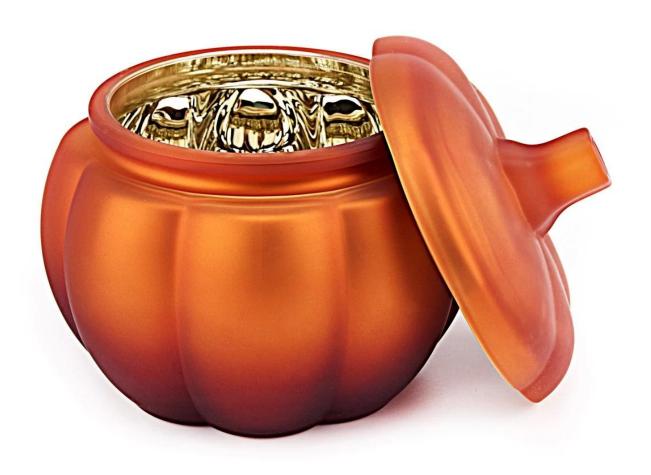

### Wholesale Customized Color Pumpkin Glass Jar with Lids Pumpkin Glass Candy Storage Container

×

This <u>glass candle jar</u> can be used not only for weddings/various holidays/farmhouse parties/Christmas/Valentine's Day/Halloween/Thanksgiving Day, they can also be a great home decor. The soft light can add a warm & romantic atmosphere and can be used multiple times in various situations.