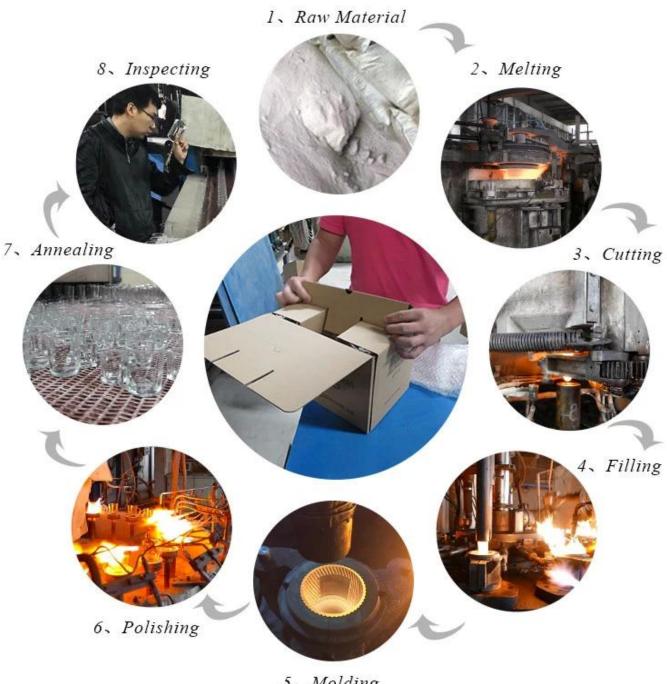

## **Process Crafts**

## **PROCESS CRAFTS**

5. Molding

## **Factory Show**

FACTORY

There are advanced and safe glassware crafts in our factory, including machine pressed, machine blown, IS machine, mouth blown and so on. Superior quality and high efficiency can be guranteed.