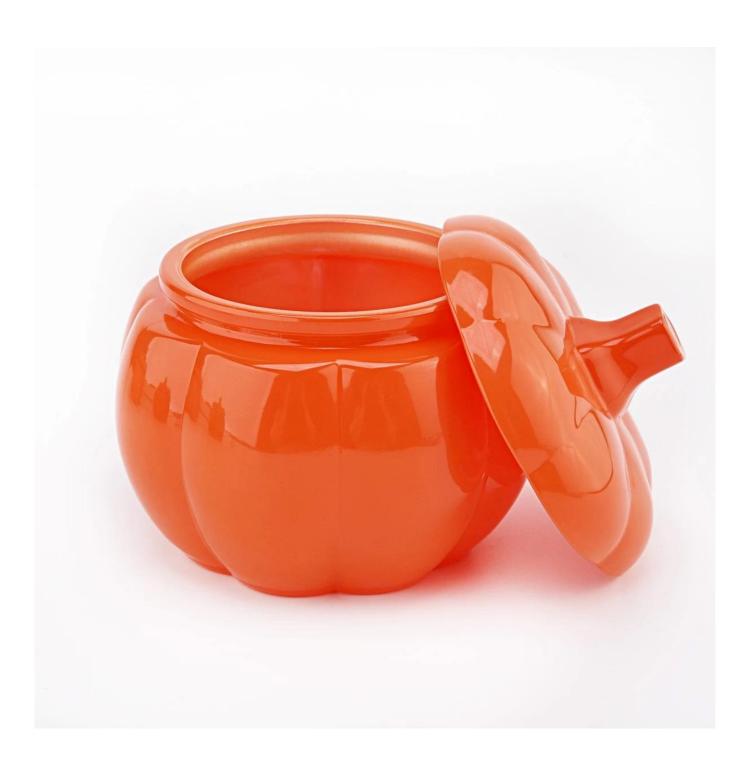

### Wholesale Customized Color Pumpkin Glass Jar with Lids Pumpkin Glass Candy Storage Container

×

This <u>glass candle jar</u> can be used not only for weddings/various holidays/farmhouse parties/Christmas/Valentine's Day/Halloween/Thanksgiving Day, they can also be a great home decor. The soft light can add a warm & romantic atmosphere and can be used multiple times in various situations.