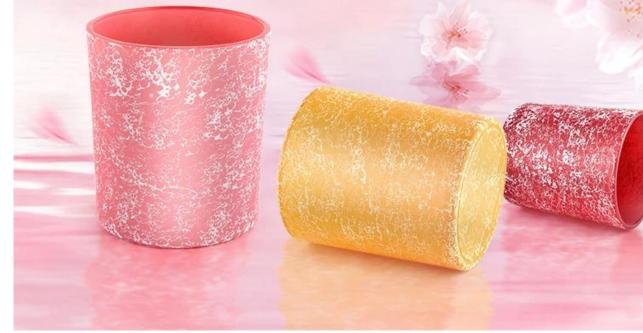

### Wholesale Custom empty candle jar luxury glass candle jar Scented Candle

## Sunny Glassware

We are the exclusive supplier of Nest Fragrance, Candle Lite, UGG etc popular brands, which 80% aroma vessels are from Sunny Glassware.

**Product Description** 

| product name  | Wholesale Custom empty candle jar luxury glass candle jar Scented Candle                                 |  |  |  |
|---------------|----------------------------------------------------------------------------------------------------------|--|--|--|
| Sample time   | 1. 5 days if there is glass shape and size<br>2. 15 days, if you need new shapes and sizes glass         |  |  |  |
| Measure       | Item No.:SGHL21112623<br>Top dia:80mm<br>Bottom dia:74mm<br>Height:90mm<br>Weight:303g<br>Capacity:290ml |  |  |  |
| Packing       | Normal packing,Individual gift box, PVC box, window box, color box, white box, etc                       |  |  |  |
| Delivery time | Within 35 days after the sample and order confirmed                                                      |  |  |  |