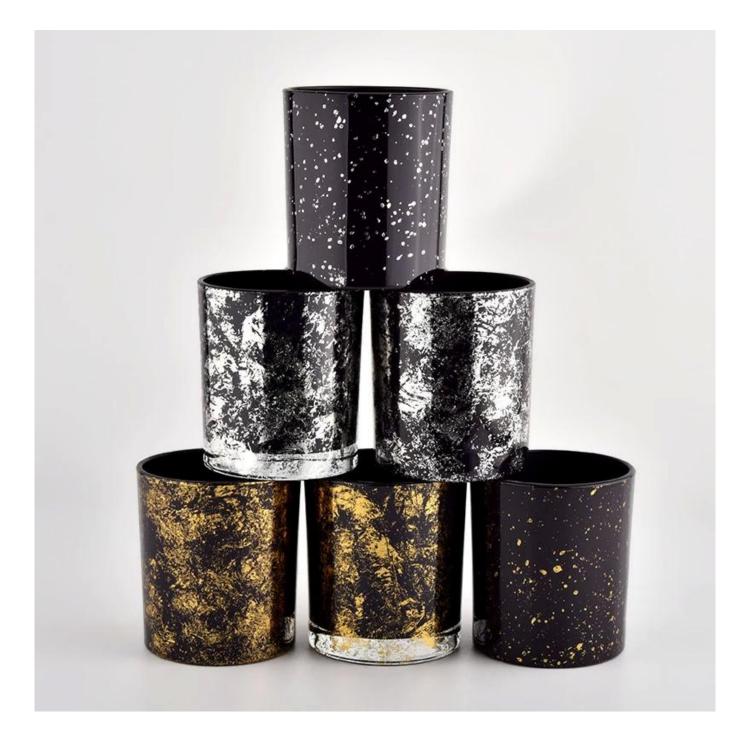

### Wholesale Custom empty candle jar luxury glass candle jar Scented Candle

## Sunny Glassware

We are the exclusive supplier of Nest Fragrance, Candle Lite, UGG etc popular brands, which 80% aroma vessels are from Sunny Glassware.

**Product Description** 

| product name  | Wholesale Custom empty candle jar luxury glass candle jar Scented Candle                                 |  |  |  |
|---------------|----------------------------------------------------------------------------------------------------------|--|--|--|
| Sample time   | 1. 5 days if there is glass shape and size<br>2. 15 days, if you need new shapes and sizes glass         |  |  |  |
| Measure       | Item No.:SGHL21112623<br>Top dia:80mm<br>Bottom dia:74mm<br>Height:90mm<br>Weight:303g<br>Capacity:290ml |  |  |  |
| Packing       | Normal packing,Individual gift box, PVC box, window box, color box, white box, etc                       |  |  |  |
| Delivery time | Within 35 days after the sample and order confirmed                                                      |  |  |  |