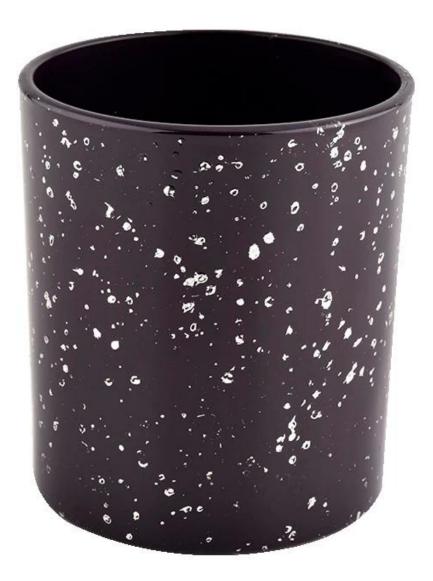

### Wholesale Custom empty candle jar luxury glass candle jar Scented Candle

## Sunny Glassware

We are the exclusive supplier of Nest Fragrance, Candle Lite, UGG etc popular brands, which 80% aroma vessels are from Sunny Glassware.

**Product Description** 

| product name  | Wholesale Custom empty candle jar luxury glass candle jar Scented Candle                                 |  |  |  |
|---------------|----------------------------------------------------------------------------------------------------------|--|--|--|
| Sample time   | 1. 5 days if there is glass shape and size<br>2. 15 days, if you need new shapes and sizes glass         |  |  |  |
| Measure       | Item No.:SGHL21112623<br>Top dia:80mm<br>Bottom dia:74mm<br>Height:90mm<br>Weight:303g<br>Capacity:290ml |  |  |  |
| Packing       | Normal packing,Individual gift box, PVC box, window box, color box, white box, etc                       |  |  |  |
| Delivery time | Within 35 days after the sample and order confirmed                                                      |  |  |  |