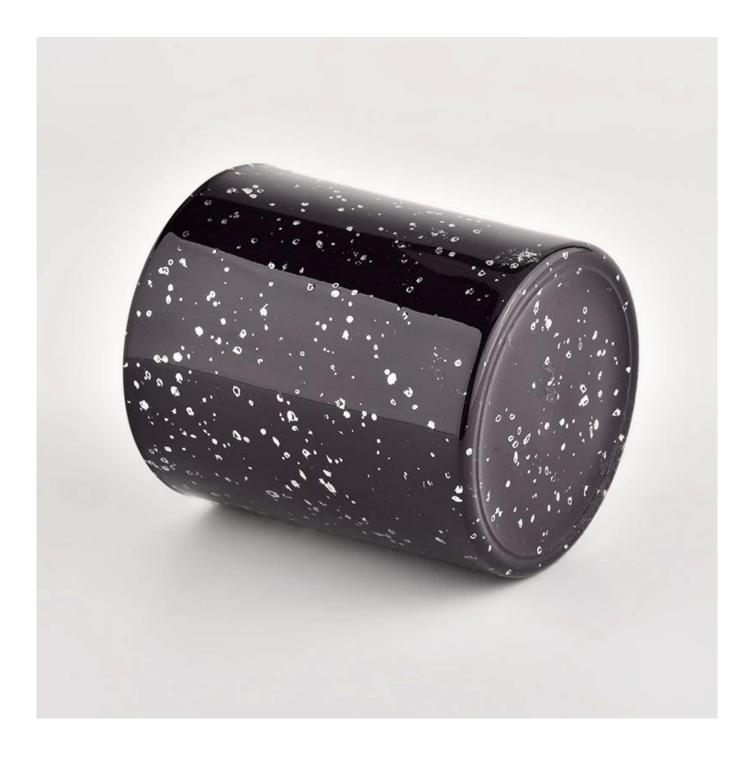

### Wholesale Custom empty candle jar luxury glass candle jar Scented Candle

## Sunny Glassware

We are the exclusive supplier of Nest Fragrance, Candle Lite, UGG etc popular brands, which 80% aroma vessels are from Sunny Glassware.

**Product Description** 

| product name  | Wholesale Custom empty candle jar luxury glass candle jar Scented Candle                                 |  |  |  |
|---------------|----------------------------------------------------------------------------------------------------------|--|--|--|
| Sample time   | 1. 5 days if there is glass shape and size<br>2. 15 days, if you need new shapes and sizes glass         |  |  |  |
| Measure       | Item No.:SGHL21112623<br>Top dia:80mm<br>Bottom dia:74mm<br>Height:90mm<br>Weight:303g<br>Capacity:290ml |  |  |  |
| Packing       | Normal packing,Individual gift box, PVC box, window box, color box, white box, etc                       |  |  |  |
| Delivery time | Within 35 days after the sample and order confirmed                                                      |  |  |  |