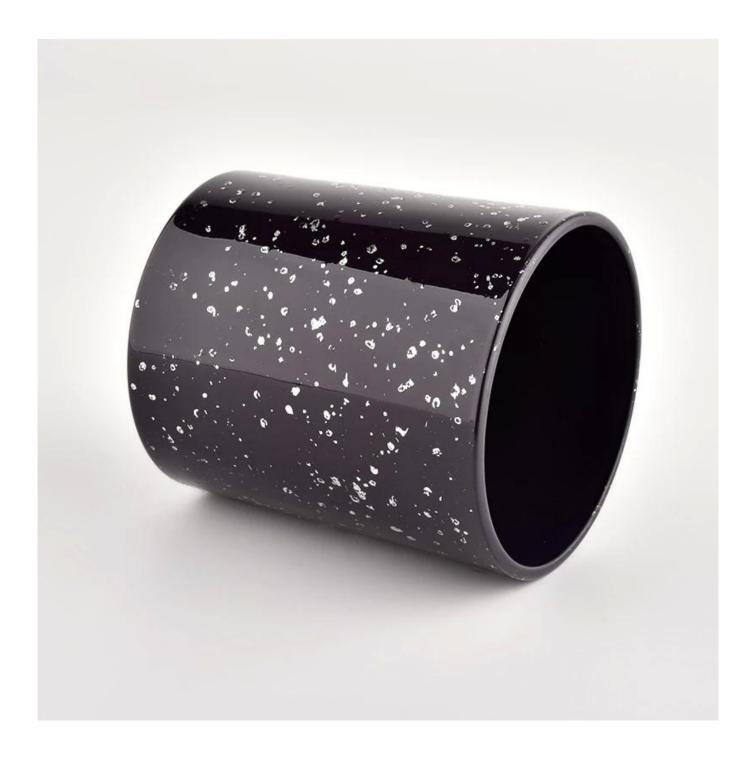

### Wholesale Custom empty candle jar luxury glass candle jar Scented Candle

## Sunny Glassware

We are the exclusive supplier of Nest Fragrance, Candle Lite, UGG etc popular brands, which 80% aroma vessels are from Sunny Glassware.

**Product Description** 

| product name  | Wholesale Custom empty candle jar luxury glass candle jar Scented Candle                                 |  |  |  |
|---------------|----------------------------------------------------------------------------------------------------------|--|--|--|
| Sample time   | 1. 5 days if there is glass shape and size<br>2. 15 days, if you need new shapes and sizes glass         |  |  |  |
| Measure       | Item No.:SGHL21112623<br>Top dia:80mm<br>Bottom dia:74mm<br>Height:90mm<br>Weight:303g<br>Capacity:290ml |  |  |  |
| Packing       | Normal packing,Individual gift box, PVC box, window box, color box, white box, etc                       |  |  |  |
| Delivery time | Within 35 days after the sample and order confirmed                                                      |  |  |  |