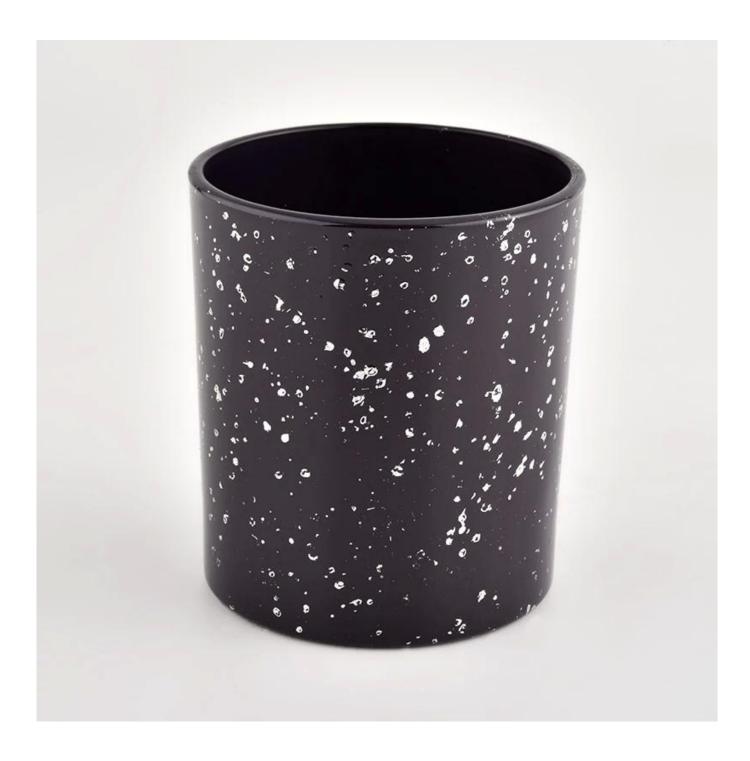

### Wholesale Custom empty candle jar luxury glass candle jar Scented Candle

## Sunny Glassware

We are the exclusive supplier of Nest Fragrance, Candle Lite, UGG etc popular brands, which 80% aroma vessels are from Sunny Glassware.

**Product Description** 

| product name  | Wholesale Custom empty candle jar luxury glass candle jar Scented Candle                                 |  |  |  |
|---------------|----------------------------------------------------------------------------------------------------------|--|--|--|
| Sample time   | 1. 5 days if there is glass shape and size<br>2. 15 days, if you need new shapes and sizes glass         |  |  |  |
| Measure       | Item No.:SGHL21112623<br>Top dia:80mm<br>Bottom dia:74mm<br>Height:90mm<br>Weight:303g<br>Capacity:290ml |  |  |  |
| Packing       | Normal packing,Individual gift box, PVC box, window box, color box, white box, etc                       |  |  |  |
| Delivery time | Within 35 days after the sample and order confirmed                                                      |  |  |  |