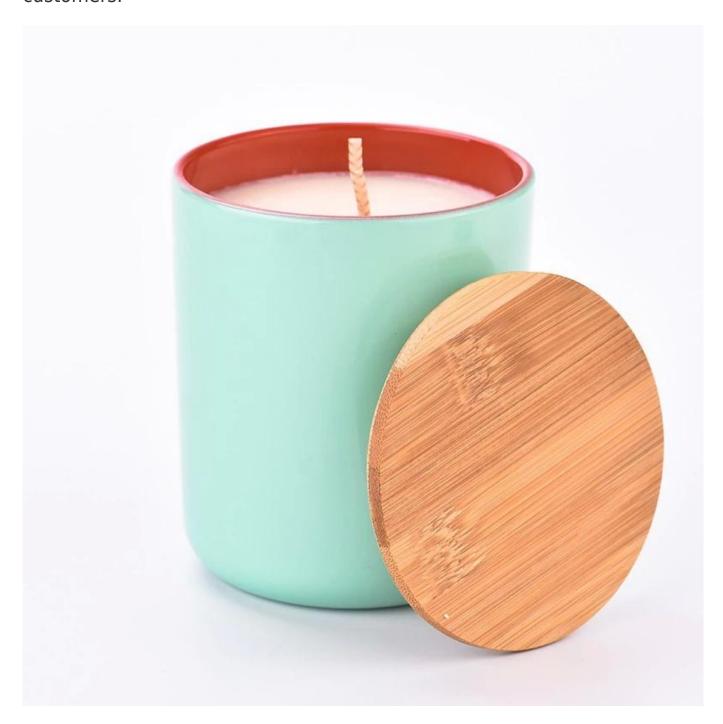

With a gorgeous, crystal clear glass composition, Beautiful craftsmanship and fine glassware go hand-in-hand, and no vessel demonstrates that more eloquently than this glass candle jar. Keep your candles in a container that they deserve, and provide a pretty presentation to your customers.

This youthful and vigorous <u>glass candle jars</u> provide various choice. No matter as candle jar, or as storage jar, It can bring warmth and happiness to your life, customize pattern jars provide you more choices that matches with your home decoration. You can work out more patterns for you candle brand!

This classic 10 ounce glass tumbler is a fantastic choice for high end scented poured candles. Set up as an aromatherapy cup for the home or wedding party or as a vase for the wedding centerpiece.