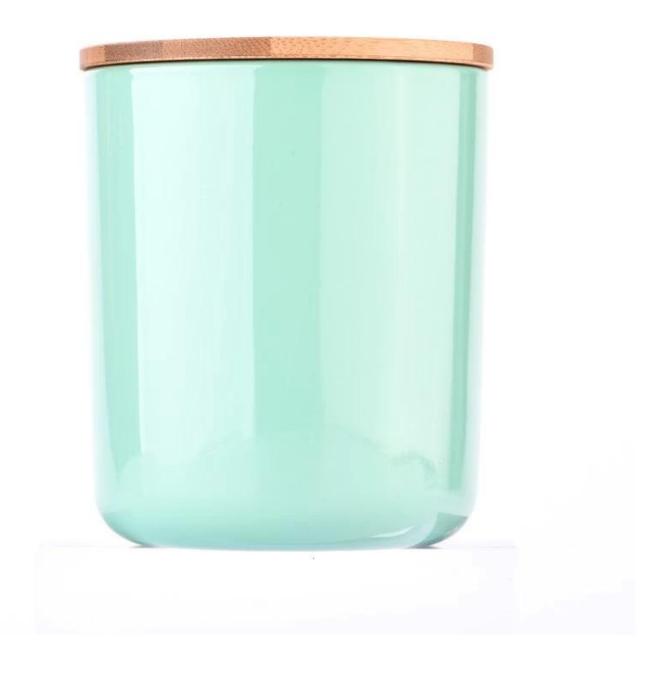

With a gorgeous, crystal clear glass composition, Beautiful craftsmanship and fine glassware go hand-in-hand, and no vessel demonstrates that more eloquently than this glass candle jar. Keep your candles in a container that they deserve, and provide a pretty presentation to your customers.

This youthful and vigorous <u>glass candle jars</u> provide various choice. No matter as candle jar, or as storage jar, It can bring warmth and happiness to your life, customize pattern jars provide you more choices that matches with your home decoration. You can work out more patterns for you candle brand!

This classic 10 ounce glass tumbler is a fantastic choice for high end scented poured candles. Set up as an aromatherapy cup for the home or wedding party or as a vase for the wedding centerpiece.