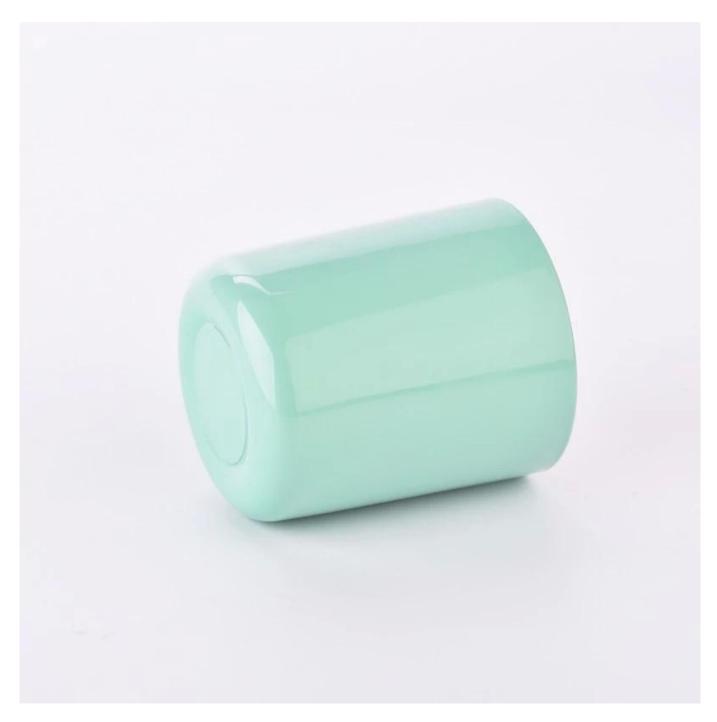

With a gorgeous, crystal clear glass composition, Beautiful craftsmanship and fine glassware go hand-in-hand, and no vessel demonstrates that more eloquently than this glass candle jar. Keep your candles in a container that they deserve, and provide a pretty presentation to your customers.

This youthful and vigorous <u>glass candle jars</u> provide various choice. No matter as candle jar, or as storage jar, It can bring warmth and happiness to your life, customize pattern jars provide you more choices that matches with your home decoration. You can work out more patterns for you candle brand!