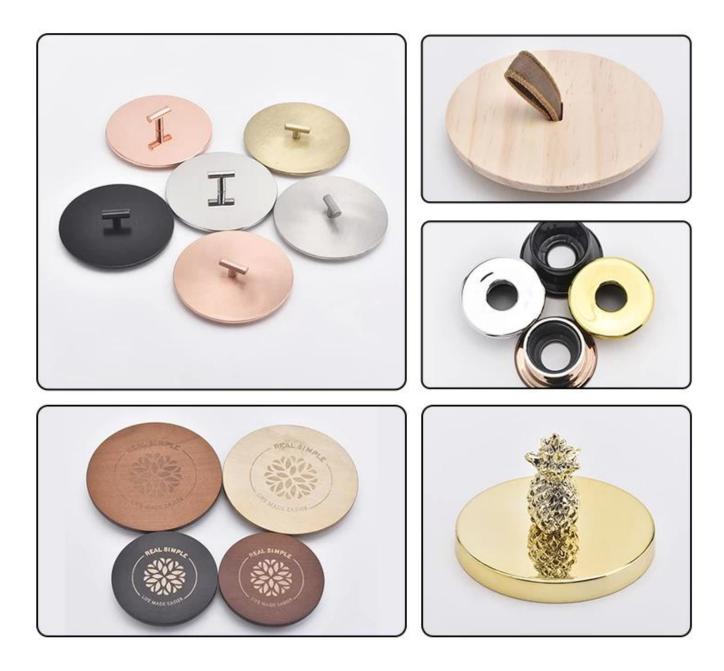

## **Product Description**

| Product Size  | Top dia: 81mm<br>Bottom dia: 68mm<br>Height: 14mm<br>Weight: 32g<br>MOQ :10000PCS |
|---------------|-----------------------------------------------------------------------------------|
|               | Custom design are welcome                                                         |
| Material      | Pine Wood Lids For Scented Candle Jars                                            |
| Samples       | Existing clear glass samples for free<br>Sent collected by courier                |
| Samples time  | 5-7 days after confirming.                                                        |
| Packing       | Normal Packing, 48pcs per carton                                                  |
| Delivery time | Within 35 days after the sample and order confirmed                               |
| Payment terms | 30% pay by TT ,<br>balance paid after showing the BL copy                         |
| Certificate   | Annealing(for candle holders) test                                                |
|               |                                                                                   |