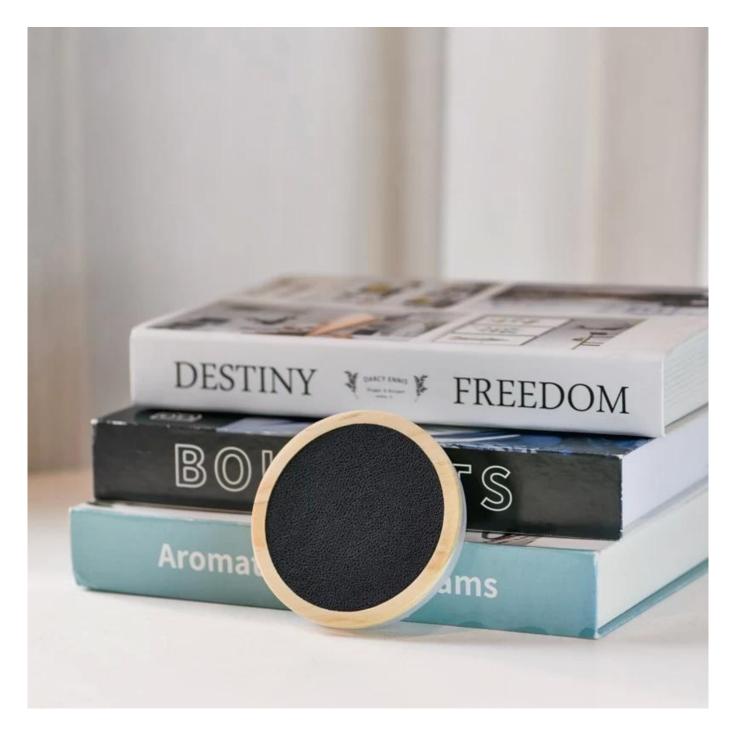

## **Product Description**

| Product Size  | Top dia: 81mm<br>Bottom dia: 68mm<br>Height: 14mm<br>Weight: 32g<br>MOQ :10000PCS |
|---------------|-----------------------------------------------------------------------------------|
|               | Custom design are welcome                                                         |
| Material      | Pine Wood Lids For Scented Candle Jars                                            |
| Samples       | Existing clear glass samples for free<br>Sent collected by courier                |
| Samples time  | 5-7 days after confirming.                                                        |
| Packing       | Normal Packing, 48pcs per carton                                                  |
| Delivery time | Within 35 days after the sample and order confirmed                               |
| Payment terms | 30% pay by TT ,<br>balance paid after showing the BL copy                         |
| Certificate   | Annealing(for candle holders) test                                                |
|               |                                                                                   |