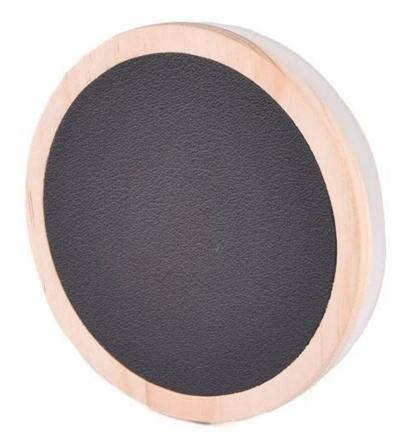

## **Product Description**

| Product Size  | Top dia: 81mm<br>Bottom dia: 68mm<br>Height: 14mm<br>Weight: 32g<br>MOQ :10000PCS |
|---------------|-----------------------------------------------------------------------------------|
|               | Custom design are welcome                                                         |
| Material      | Pine Wood Lids For Scented Candle Jars                                            |
| Samples       | Existing clear glass samples for free<br>Sent collected by courier                |
| Samples time  | 5-7 days after confirming.                                                        |
| Packing       | Normal Packing, 48pcs per carton                                                  |
| Delivery time | Within 35 days after the sample and order confirmed                               |
| Payment terms | 30% pay by TT ,<br>balance paid after showing the BL copy                         |
| Certificate   | Annealing(for candle holders) test                                                |
|               |                                                                                   |