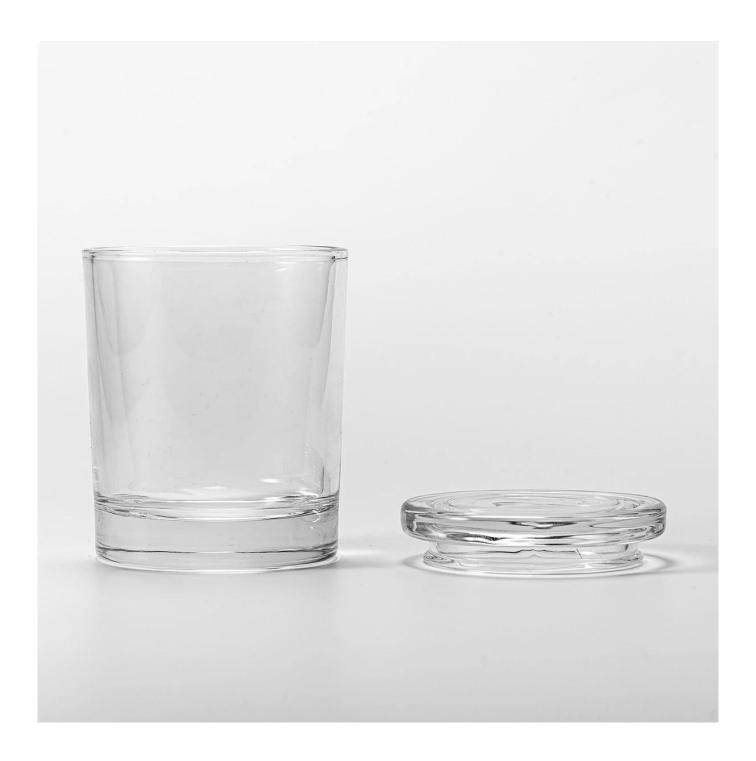

With a gorgeous, crystal clear glass composition, Beautiful craftsmanship and fine glassware go hand-in-hand, and no vessel demonstrates that more eloquently than this glass candle jar. Keep your candles in a container that they deserve, and provide a pretty presentation to your customers.

This youthful and vigorous <u>glass candle jars</u> provide various choice. No matter as candle jar, or as storage jar, It can bring warmth and happiness to your life, customize pattern jars provide you more choices that matches

with your home decoration. You can work out more patterns for you candle brand!

This classic 10 ounce glass tumbler is a fantastic choice for high end scented poured candles. Set up as an aromatherapy cup for the home or wedding party or as a vase for the wedding centerpiece.