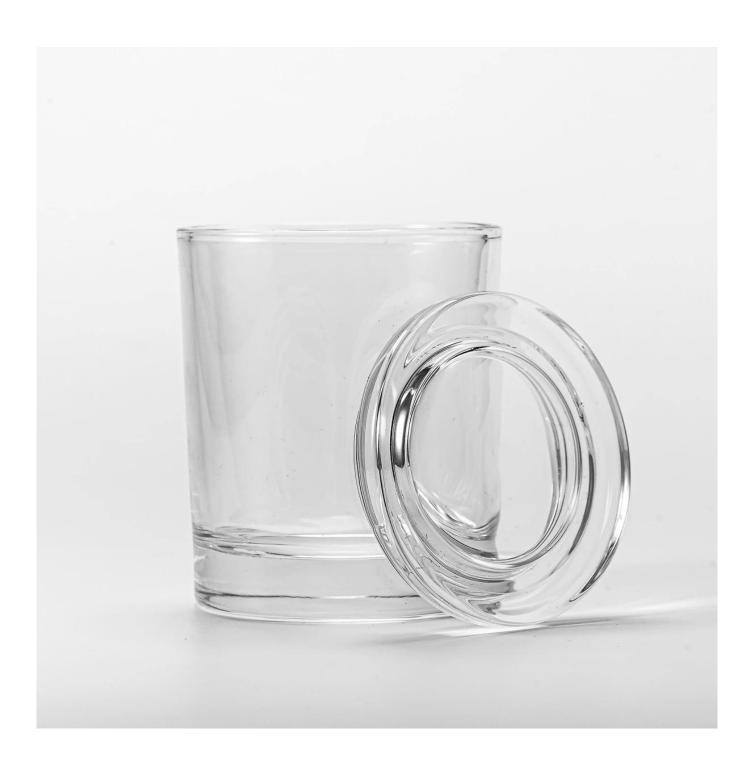

With a gorgeous, crystal clear glass composition, Beautiful craftsmanship and fine glassware go hand-in-hand, and no vessel demonstrates that more eloquently than this glass candle jar. Keep your candles in a container that they deserve, and provide a pretty presentation to your customers.

This youthful and vigorous <u>glass candle jars</u> provide various choice. No matter as candle jar, or as storage jar, It can bring warmth and happiness to your life, customize pattern jars provide you more choices that matches

with your home decoration. You can work out more patterns for you candle brand!

This classic 10 ounce glass tumbler is a fantastic choice for high end scented poured candles. Set up as an aromatherapy cup for the home or wedding party or as a vase for the wedding centerpiece.