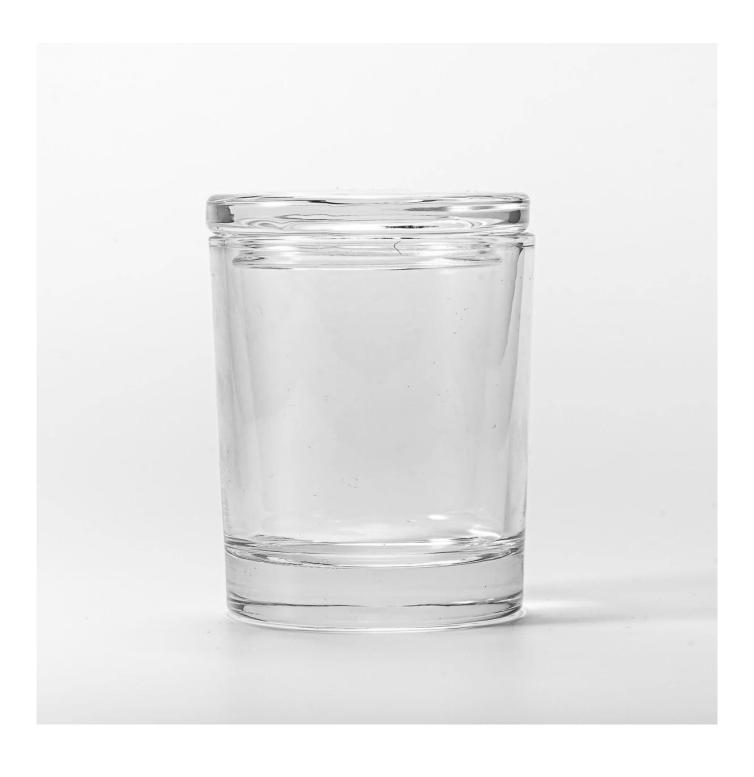

With a gorgeous, crystal clear glass composition, Beautiful craftsmanship and fine glassware go hand-in-hand, and no vessel demonstrates that more eloquently than this glass candle jar. Keep your candles in a container that they deserve, and provide a pretty presentation to your customers.

This youthful and vigorous <u>glass candle jars</u> provide various choice. No matter as candle jar, or as storage jar, It can bring warmth and happiness to your life, customize pattern jars provide you more choices that matches

with your home decoration. You can work out more patterns for you candle brand!

This classic 10 ounce glass tumbler is a fantastic choice for high end scented poured candles. Set up as an aromatherapy cup for the home or wedding party or as a vase for the wedding centerpiece.