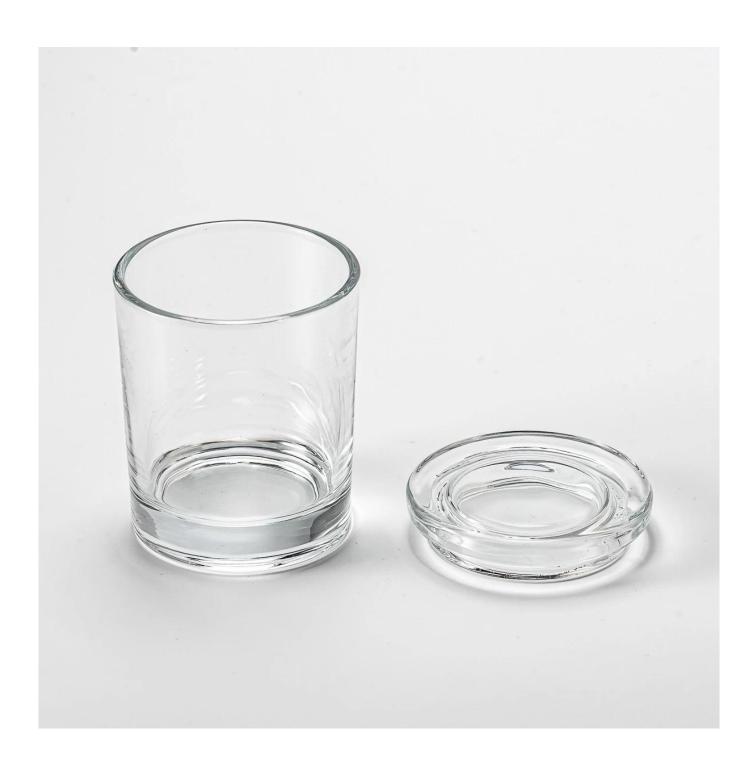

With a gorgeous, crystal clear glass composition, Beautiful craftsmanship and fine glassware go hand-in-hand, and no vessel demonstrates that more eloquently than this glass candle jar. Keep your candles in a container that they deserve, and provide a pretty presentation to your customers.

This youthful and vigorous <u>glass candle jars</u> provide various choice. No matter as candle jar, or as storage jar, It can bring warmth and happiness to your life, customize pattern jars provide you more choices that matches

with your home decoration. You can work out more patterns for you candle brand!

This classic 10 ounce glass tumbler is a fantastic choice for high end scented poured candles. Set up as an aromatherapy cup for the home or wedding party or as a vase for the wedding centerpiece.