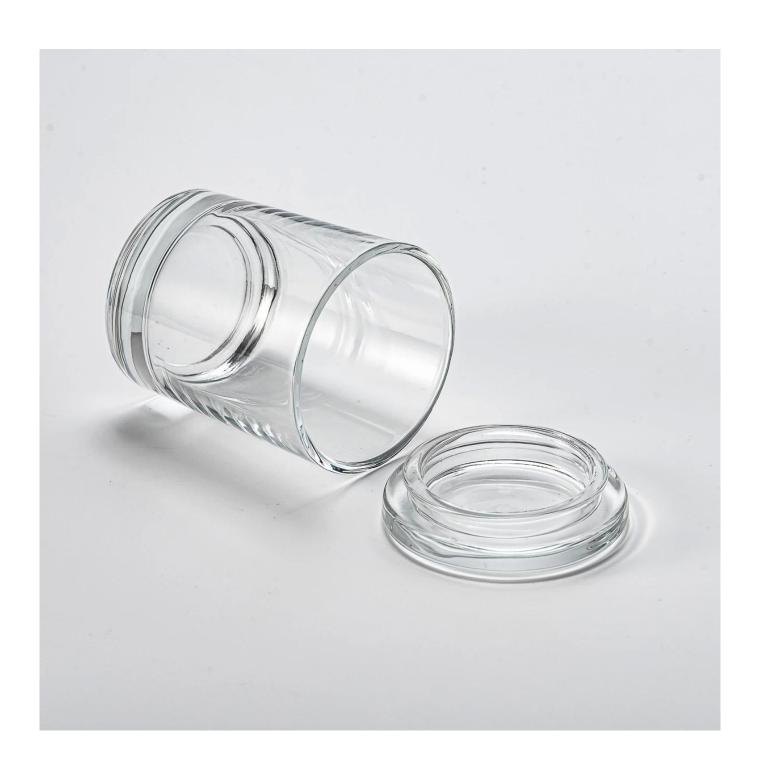

With a gorgeous, crystal clear glass composition, Beautiful craftsmanship and fine glassware go hand-in-hand, and no vessel demonstrates that more eloquently than this glass candle jar. Keep your candles in a container that they deserve, and provide a pretty presentation to your customers.

This youthful and vigorous <u>glass candle jars</u> provide various choice. No matter as candle jar, or as storage jar, It can bring warmth and happiness to your life, customize pattern jars provide you more choices that matches

with your home decoration. You can work out more patterns for you candle brand!

This classic 10 ounce glass tumbler is a fantastic choice for high end scented poured candles. Set up as an aromatherapy cup for the home or wedding party or as a vase for the wedding centerpiece.