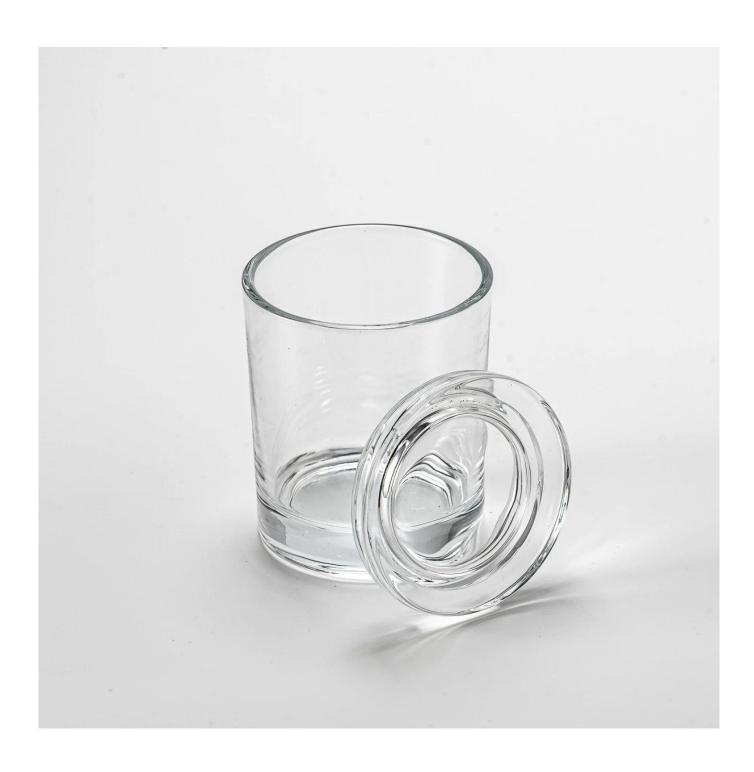

With a gorgeous, crystal clear glass composition, Beautiful craftsmanship and fine glassware go hand-in-hand, and no vessel demonstrates that more eloquently than this glass candle jar. Keep your candles in a container that they deserve, and provide a pretty presentation to your customers.

This youthful and vigorous <u>glass candle jars</u> provide various choice. No matter as candle jar, or as storage jar, It can bring warmth and happiness to your life, customize pattern jars provide you more choices that matches

with your home decoration. You can work out more patterns for you candle brand!

This classic 10 ounce glass tumbler is a fantastic choice for high end scented poured candles. Set up as an aromatherapy cup for the home or wedding party or as a vase for the wedding centerpiece.