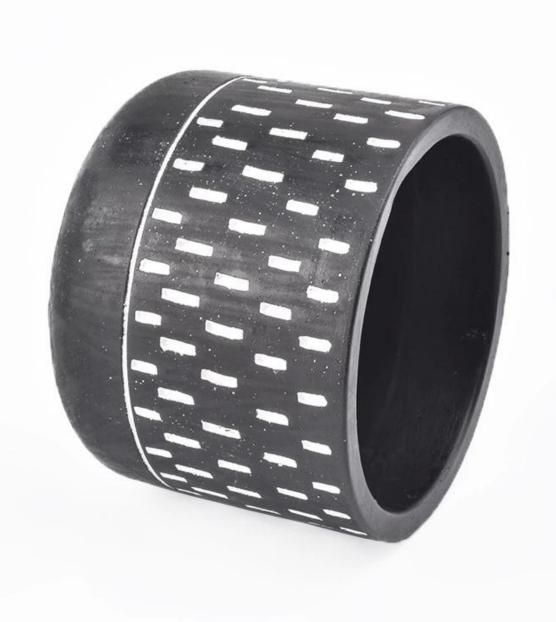

b>Vessels</b> |
|-----------|--------|----------|-------|--------|----------------|
|-----------|--------|----------|-------|--------|----------------|



## **Product Description**

Item No

SGSJ19042408

### **Product Size**

Top dia: 100mm Bottom dia: 99mm Height: 75mm Weight: 403g Capacity: 400ml

4oz,6oz,8oz,10oz,12oz,14oz and other dimension are availible

Custom design are welcome

Material Concrete Candle Jars, concrete candle vessel, cement candle, concrete candle

Samples Existing clear glass samples for free

Sent collected by courier

Samples time 5-7 days after confirming.

Packing Normal Packing, 48pcs per carton

Delivery time Within 35 days after the sample and order confirmed Payment terms 30% pay by TT ,balance paid after showing the BL copy

# **Product Description**









# **Main Products**

# MAIN PRODUCTS

Shenzhen Sunny Glassware Co., Ltd.

Sunny keep engaged in various of candle holder, bathroom accessories, perfume&diffuser bottles, borosilicate glass and related accessories.















# **Company Information**

# WHY CHOOSE US

Shenzhen Sunny Glassware Co., Ltd.



#### MAXIMUM SUPPLIER

Focusing on luxury fragrance products in the latest 10 years. Sunny Glassware is the supplier of 80% fragrance brands in the United States



#### 26 YEARS OF EXPERIENCE

Sunny Group has offered glassware for 20 years with all kinds of products being exported to more than 30 countries and regions



#### **EXCELLENT TEAM**

Award-winning team of designers has won the trust of many upscale brands like NEST Fragrance. The talented design team is unmatched in