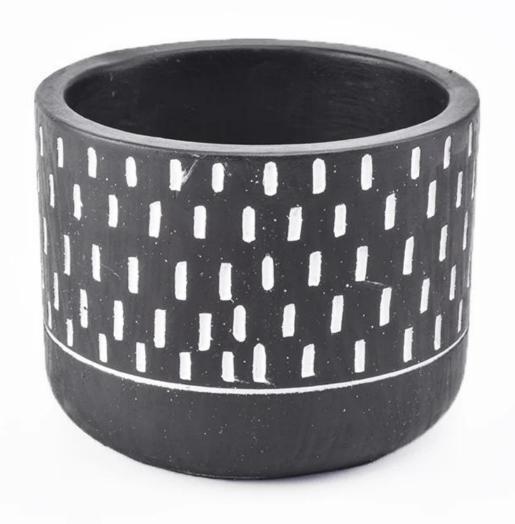

<b>Vessels</b> |
|-----------|--------|----------|-------|--------|----------------|
|-----------|--------|----------|-------|--------|----------------|



## **Product Description**

Item No

SGSJ19042408

### **Product Size**

Top dia: 100mm Bottom dia: 99mm Height: 75mm Weight: 403g Capacity: 400ml

4oz,6oz,8oz,10oz,12oz,14oz and other dimension are availible

Custom design are welcome

Material Concrete Candle Jars, concrete candle vessel, cement candle, concrete candle

Samples Existing clear glass samples for free

Sent collected by courier

Samples time 5-7 days after confirming.

Packing Normal Packing, 48pcs per carton

Delivery time Within 35 days after the sample and order confirmed Payment terms 30% pay by TT ,balance paid after showing the BL copy

# **Product Description**









# **Main Products**

# MAIN PRODUCTS

Shenzhen Sunny Glassware Co., Ltd.

Sunny keep engaged in various of candle holder, bathroom accessories, perfume&diffuser bottles, borosilicate glass and related accessories.















# **Company Information**

# WHY CHOOSE US

Shenzhen Sunny Glassware Co., Ltd.



#### MAXIMUM SUPPLIER

Focusing on luxury fragrance products in the latest 10 years. Sunny Glassware is the supplier of 80% fragrance brands in the United States



#### 26 YEARS OF EXPERIENCE

Sunny Group has offered glassware for 20 years with all kinds of products being exported to more than 30 countries and regions



#### **EXCELLENT TEAM**

Award-winning team of designers has won the trust of many upscale brands like NEST Fragrance. The talented design team is unmatched