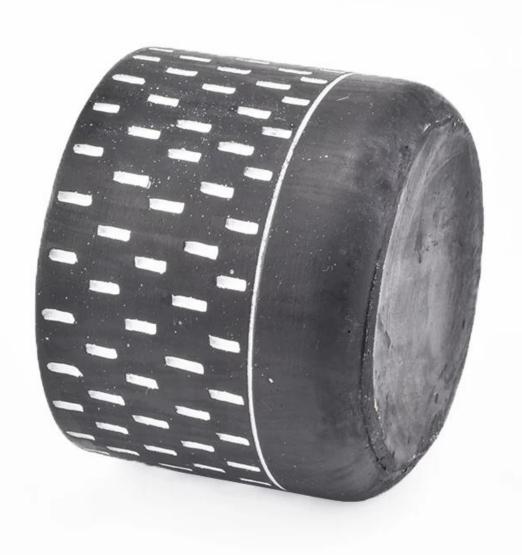

Vessels</b> |
|-----------|--------|----------|-------|--------|----------------|
|-----------|--------|----------|-------|--------|----------------|



## **Product Description**

Item No

SGSJ19042408

### **Product Size**

Top dia: 100mm Bottom dia: 99mm Height: 75mm Weight: 403g Capacity: 400ml

4oz,6oz,8oz,10oz,12oz,14oz and other dimension are availible

Custom design are welcome

Material Concrete Candle Jars, concrete candle vessel, cement candle, concrete candle

Samples Existing clear glass samples for free

Sent collected by courier

Samples time 5-7 days after confirming.

Packing Normal Packing, 48pcs per carton

Delivery time Within 35 days after the sample and order confirmed Payment terms 30% pay by TT ,balance paid after showing the BL copy

# **Product Description**









# **Main Products**

# MAIN PRODUCTS

Shenzhen Sunny Glassware Co., Ltd.

Sunny keep engaged in various of candle holder, bathroom accessories, perfume&diffuser bottles, borosilicate glass and related accessories.















# **Company Information**

# WHY CHOOSE US

Shenzhen Sunny Glassware Co., Ltd.



#### MAXIMUM SUPPLIER

Focusing on luxury fragrance products in the latest 10 years. Sunny Glassware is the supplier of 80% fragrance brands in the United States



#### 26 YEARS OF EXPERIENCE

Sunny Group has offered glassware for 20 years with all kinds of products being exported to more than 30 countries and regions



#### **EXCELLENT TEAM**

Award-winning team of designers has won the trust of many upscale brands like NEST Fragrance. The talented design team is unmatched in C