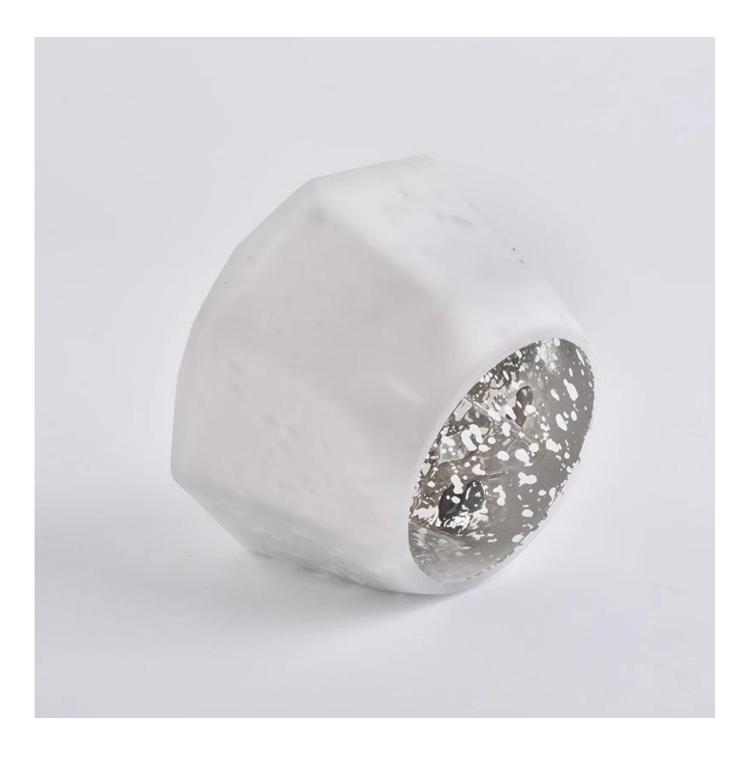

Unique Decorative White Glass Candle Holders

Sunny Glassware can not only perform OEM/ODM orders, but also help many brands from concept design to actual proudcts.

Focusing on luxury fragrance products in the latest 10 years, Sunny Glassware is the supplier of 80% fragrance brands in the United States.

**Product Description** 

| Item No       | SGLYP19101026                                                                                        |  |
|---------------|------------------------------------------------------------------------------------------------------|--|
|               | Top dia: 69mm<br>Bottom dia:39mm<br>Max dia:103mm<br>Height: 80mm<br>Weight: 214g<br>Capacity: 332ml |  |
| Item Name     | Mercury Glass Candle Holders                                                                         |  |
| Samples       | Existing clear glass samples for free<br>Sent collected by courier                                   |  |
| Samples time  | es time 5-7 days after confirming.                                                                   |  |
| Packing       | Normal Packing, 48pcs per carton                                                                     |  |
| Delivery time |                                                                                                      |  |
| Payment terms |                                                                                                      |  |
| Certificate   | Annealing(for candle holders) test                                                                   |  |