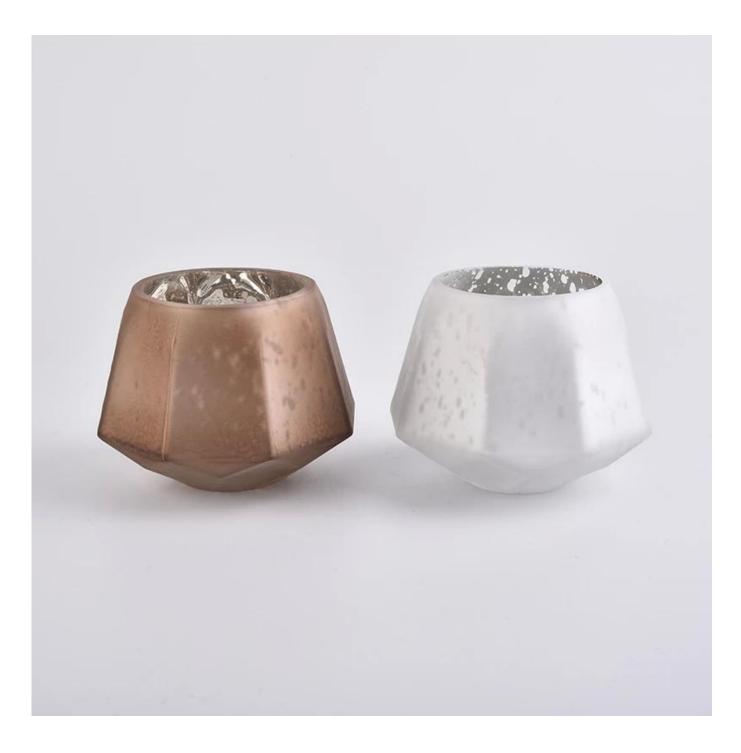

Unique Decorative White Glass Candle Holders

Sunny Glassware can not only perform OEM/ODM orders, but also help many brands from concept design to actual proudcts.

Focusing on luxury fragrance products in the latest 10 years, Sunny Glassware is the supplier of 80% fragrance brands in the United States.

**Product Description** 

| Item No       | SGLYP19101026                                                                                        |  |
|---------------|------------------------------------------------------------------------------------------------------|--|
|               | Top dia: 69mm<br>Bottom dia:39mm<br>Max dia:103mm<br>Height: 80mm<br>Weight: 214g<br>Capacity: 332ml |  |
| Item Name     | Mercury Glass Candle Holders                                                                         |  |
| Samples       | Existing clear glass samples for free<br>Sent collected by courier                                   |  |
| Samples time  | es time 5-7 days after confirming.                                                                   |  |
| Packing       | Normal Packing, 48pcs per carton                                                                     |  |
| Delivery time |                                                                                                      |  |
| Payment terms |                                                                                                      |  |
| Certificate   | Annealing(for candle holders) test                                                                   |  |