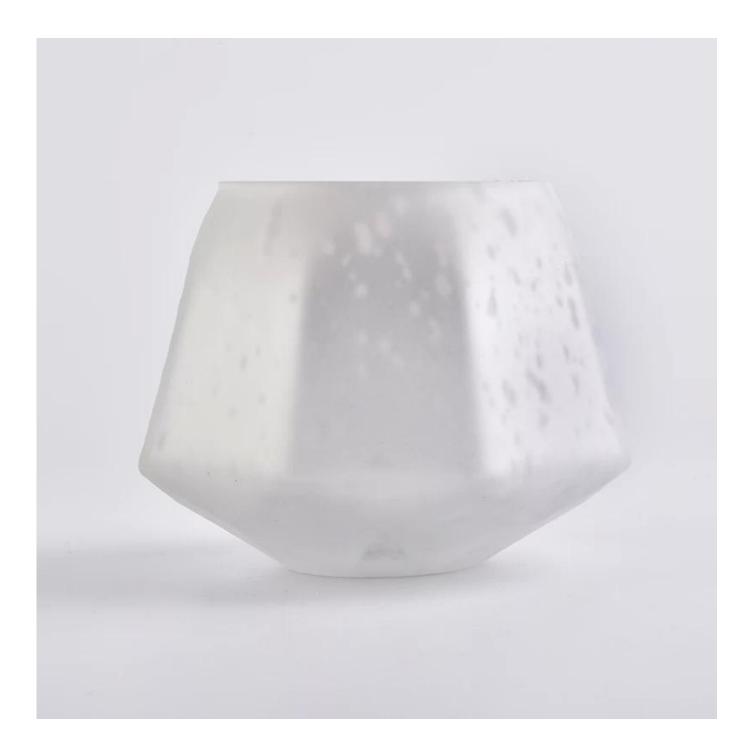

**Product Description** 

| Item No       | SGLYP19101026                                                                                        |  |
|---------------|------------------------------------------------------------------------------------------------------|--|
|               | Top dia: 69mm<br>Bottom dia:39mm<br>Max dia:103mm<br>Height: 80mm<br>Weight: 214g<br>Capacity: 332ml |  |
| Item Name     | Mercury Glass Candle Holders                                                                         |  |
| Samples       | Existing clear glass samples for free<br>Sent collected by courier                                   |  |
| Samples time  | es time 5-7 days after confirming.                                                                   |  |
| Packing       | Normal Packing, 48pcs per carton                                                                     |  |
| Delivery time |                                                                                                      |  |
| Payment terms |                                                                                                      |  |
| Certificate   | Annealing(for candle holders) test                                                                   |  |

Different luxury surface decoration is our strength as well! Such as electroplating,laser engraving,spraying,decal printing,mercury finished ,iridescent and etc.