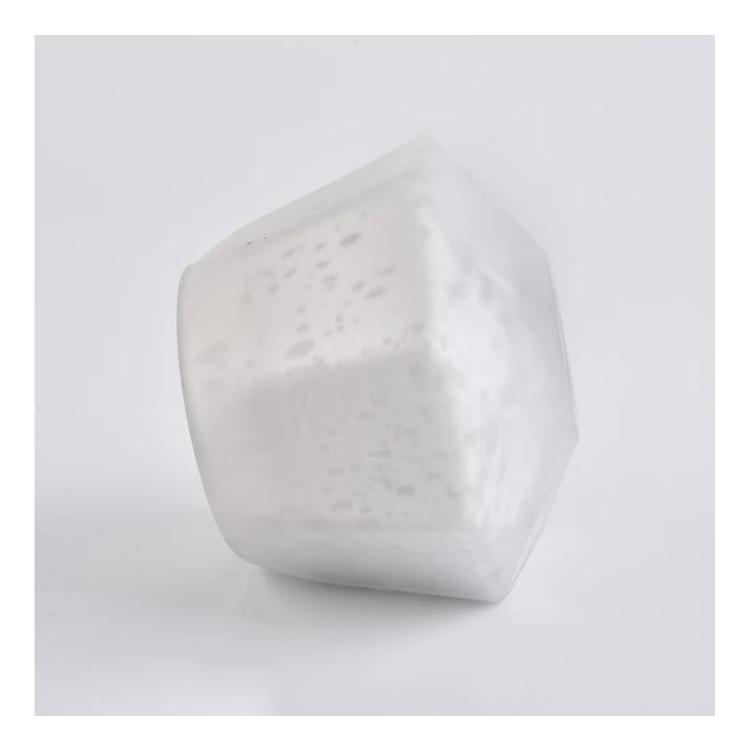

Unique Decorative White Glass Candle Holders

Sunny Glassware can not only perform OEM/ODM orders, but also help many brands from concept design to actual proudcts.

Focusing on luxury fragrance products in the latest 10 years, Sunny Glassware is the supplier of 80% fragrance brands in the United States.

**Product Description** 

| Item No       | SGLYP19101026                                                                                        |  |
|---------------|------------------------------------------------------------------------------------------------------|--|
|               | Top dia: 69mm<br>Bottom dia:39mm<br>Max dia:103mm<br>Height: 80mm<br>Weight: 214g<br>Capacity: 332ml |  |
| Item Name     | Mercury Glass Candle Holders                                                                         |  |
| Samples       | Existing clear glass samples for free<br>Sent collected by courier                                   |  |
| Samples time  | es time 5-7 days after confirming.                                                                   |  |
| Packing       | Normal Packing, 48pcs per carton                                                                     |  |
| Delivery time |                                                                                                      |  |
| Payment terms |                                                                                                      |  |
| Certificate   | Annealing(for candle holders) test                                                                   |  |