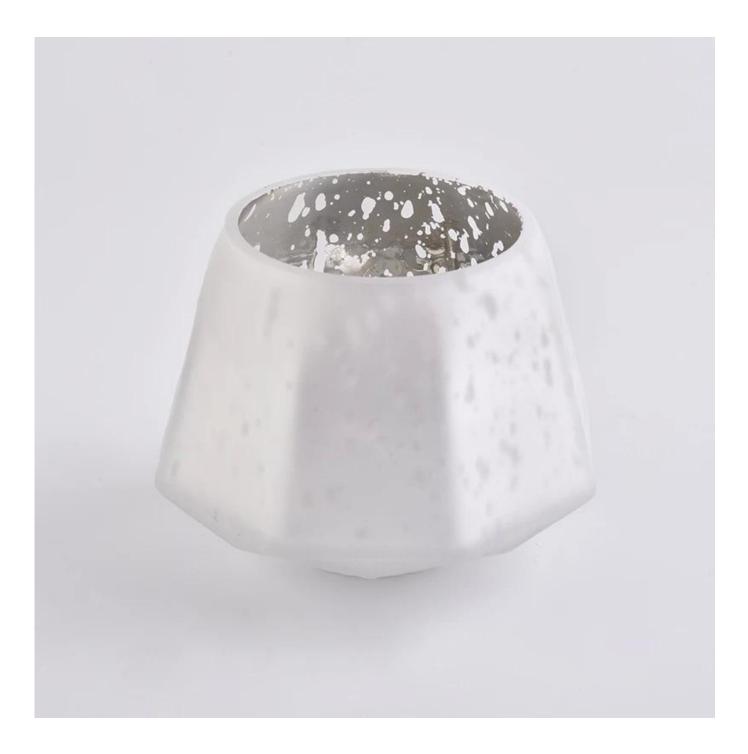

**Product Description** 

| Item No       | SGLYP19101026                                                                                        |  |
|---------------|------------------------------------------------------------------------------------------------------|--|
|               | Top dia: 69mm<br>Bottom dia:39mm<br>Max dia:103mm<br>Height: 80mm<br>Weight: 214g<br>Capacity: 332ml |  |
| Item Name     | Mercury Glass Candle Holders                                                                         |  |
| Samples       | Existing clear glass samples for free<br>Sent collected by courier                                   |  |
| Samples time  | es time 5-7 days after confirming.                                                                   |  |
| Packing       | Normal Packing, 48pcs per carton                                                                     |  |
| Delivery time |                                                                                                      |  |
| Payment terms |                                                                                                      |  |
| Certificate   | Annealing(for candle holders) test                                                                   |  |

Different luxury surface decoration is our strength as well! Such as electroplating,laser engraving,spraying,decal printing,mercury finished ,iridescent and etc.