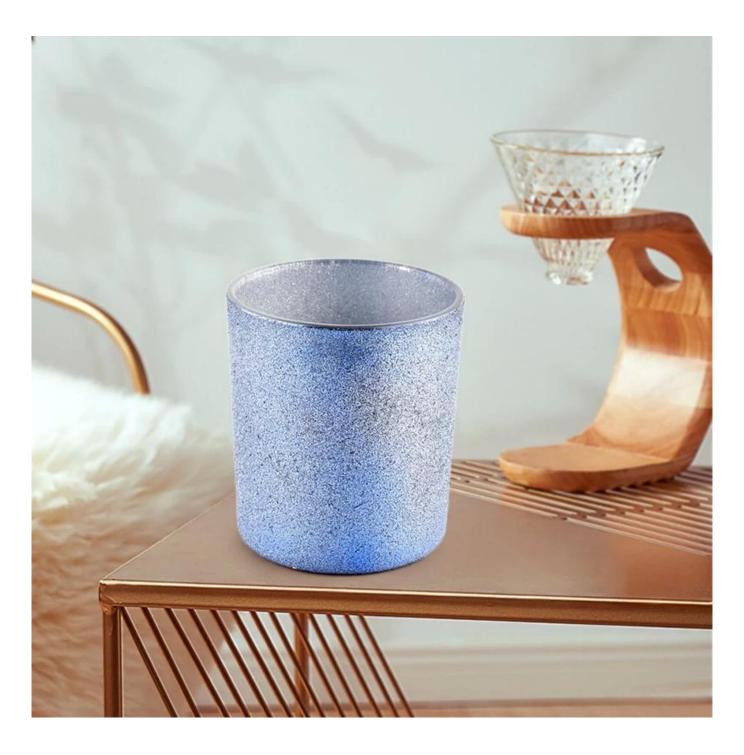

**Perfect Centerpiece Decorations:** The votive <u>candle holders</u> are great table centerpiece for home decor and any occasions like wedding, Christmas, thanksgiving party, Halloween, valentine's day, anniversary, birthday, etc.. This tea light candle holder' unique appearance makes it a perfect gift for your loved ones