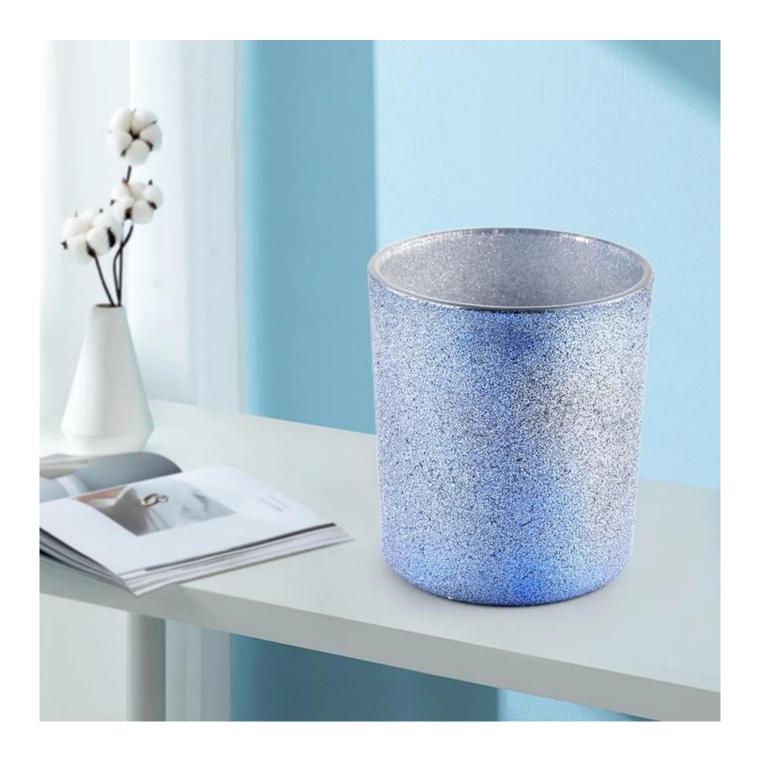

**Perfect Centerpiece Decorations:** The votive <u>candle holders</u> are great table centerpiece for home decor and any occasions like wedding, Christmas, thanksgiving party, Halloween, valentine's day, anniversary, birthday, etc.. This tea light candle holder' unique appearance makes it a perfect gift for your loved ones