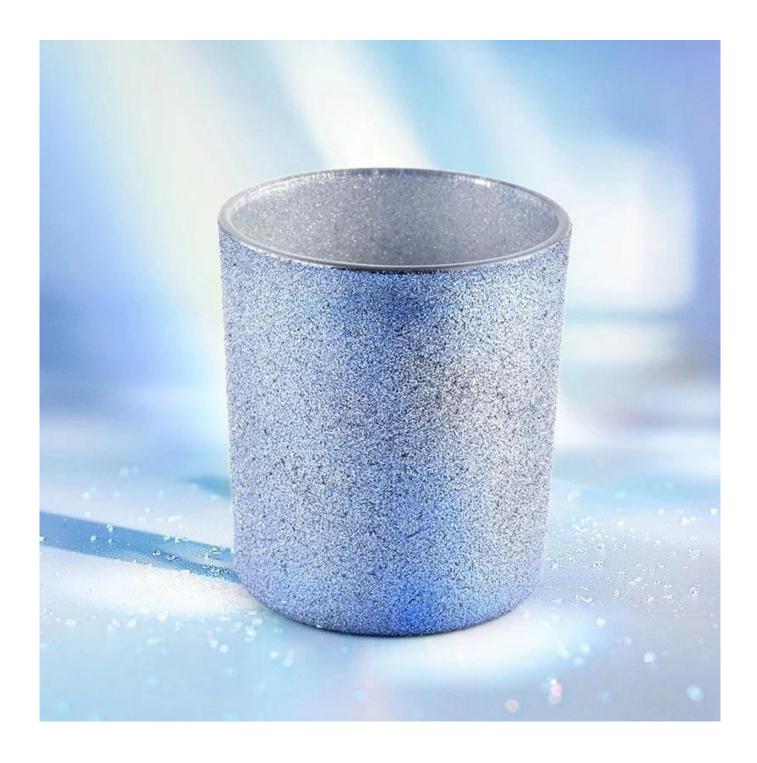

## Wholesale 8oz frosted purple glass candle jar

| product<br>name   | Wholesale 8oz frosted <u>purple glass candle jar</u>                                           |
|-------------------|------------------------------------------------------------------------------------------------|
| Sample time       | 1. 5 days if there is glass shape and size 2. 15 days, if you need new shapes and sizes glass  |
| Measure           | Item No.:SGHL21121538 Top dia: 80mm Bottom dia: 74mm Height: 90mm Weight: 290g Capacity: 300ml |
| Packing           | Normal packing,Individual gift box, PVC box, window box, color box, white box, etc             |
| Delivery<br>time  | Within 35 days after the sample and order confirmed                                            |
| Payment<br>term   | 30% deposit by T/T in advance and the balance against the copy of B/L                          |
| Shipment          | By sea,by air,by Express and your shipping agent is acceptable                                 |
| Usage<br>Occasion | Home decor,Wedding Decoration,Wedding Favors,Decoration enhancement,                           |

Beautiful and simple, crafted by superior quality glass, the bases are very stable. Clear and smooth body design delivers a sense of pure and elegant. You will find a slight lip and an indented center for potential wax spillage.