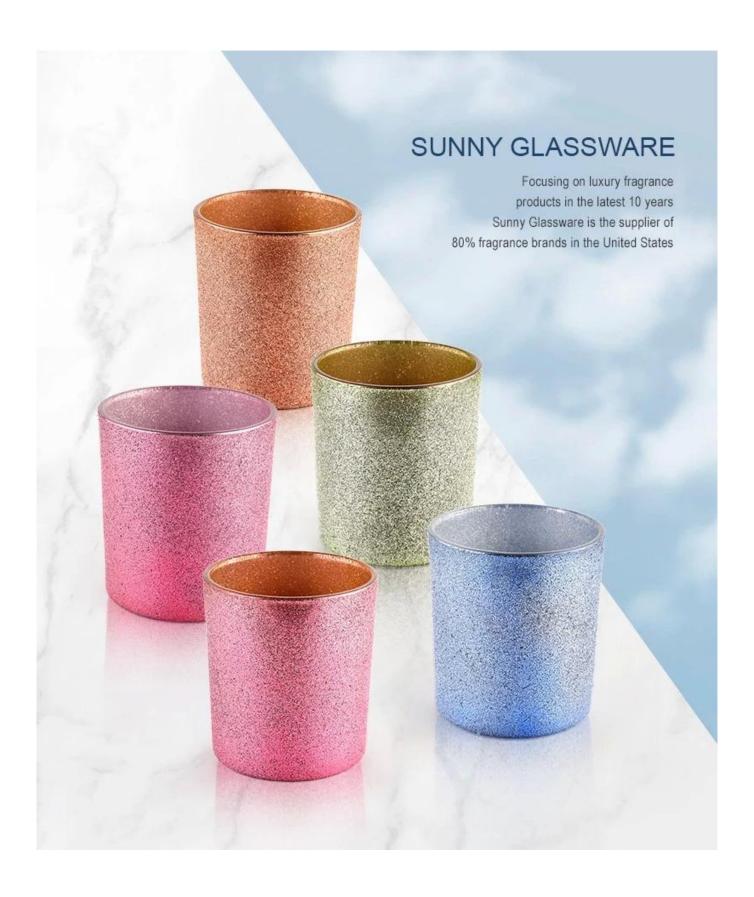

## Wholesale 8oz frosted purple glass candle jar

| product<br>name   | Wholesale 8oz frosted <u>purple glass candle jar</u>                                           |
|-------------------|------------------------------------------------------------------------------------------------|
| Sample time       | 1. 5 days if there is glass shape and size 2. 15 days, if you need new shapes and sizes glass  |
| Measure           | Item No.:SGHL21121538 Top dia: 80mm Bottom dia: 74mm Height: 90mm Weight: 290g Capacity: 300ml |
| Packing           | Normal packing,Individual gift box, PVC box, window box, color box, white box, etc             |
| Delivery<br>time  | Within 35 days after the sample and order confirmed                                            |
| Payment<br>term   | 30% deposit by T/T in advance and the balance against the copy of B/L                          |
| Shipment          | By sea,by air,by Express and your shipping agent is acceptable                                 |
| Usage<br>Occasion | Home decor,Wedding Decoration,Wedding Favors,Decoration enhancement,                           |

<u>Sunny Glassware</u> offers customized graphic design for glass jar decorations and molding service for glass jars and glass lids.