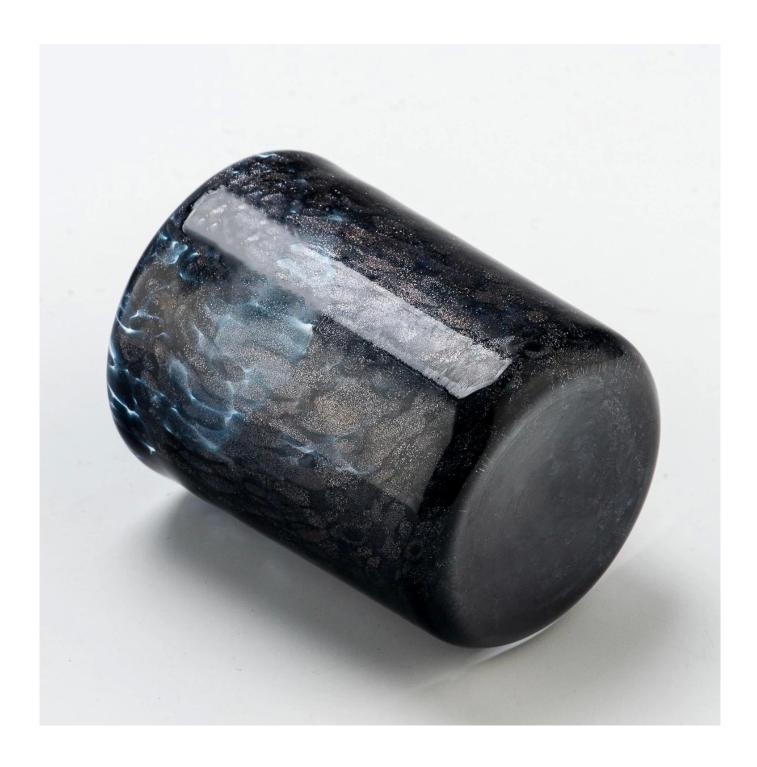

### product description

| Name              | Handmade blue color Glass Candle Jar wholesale                                                                  |
|-------------------|-----------------------------------------------------------------------------------------------------------------|
| Sample time       | 1. 5 days if there is glass shape and size<br>2. 15 days, if you need new shapes and sizes glass                |
| Measure           | Item NO:SGHT24112004 Top dia: 83 mm Bottom dia: 79 mm Height: 106mm Weight: 361 g Capacity: 369ml MOQ: 5000 PCS |
| Packing           | Normal packing, Individual gift box, PVC box, window box, color box, white box, etc                             |
| Delivery<br>time  | Within 35 days after the sample and order confirmed                                                             |
| Payment<br>term   | 30% deposit by T/T in advance and the balance against the copy of B/L                                           |
| Shipment          | By sea,by air,by Express and your shipping agent is acceptable                                                  |
| Usage<br>Occasion | Home decor, Wedding Decoration, Wedding Favors, Decoration enhancement,                                         |

With a gorgeous, crystal clear glass composition, Beautiful craftsmanship and fine glassware go hand-in-hand, and no vessel demonstrates that more eloquently than this glass candle jar. Keep your candles in a container that they deserve, and provide a pretty presentation to your customers.

This youthful and vigorous <u>glass candle jars</u> provide various choice. No matter as candle jar, or as storage jar, It can bring warmth and happiness to your life, customize pattern jars provide you more choices that matches with your home decoration. You can work out more patterns for you candle brand!