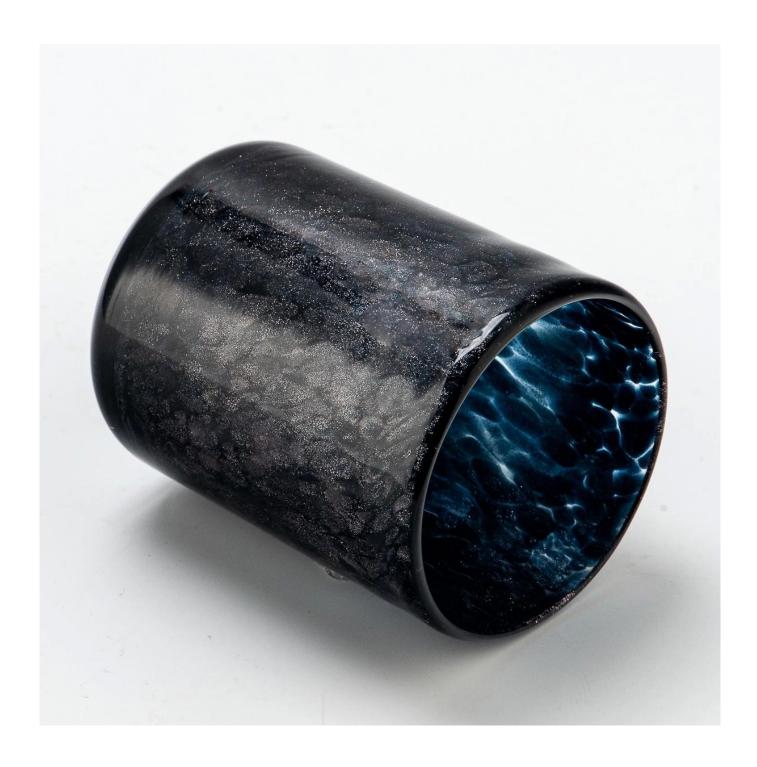

### product description

| Name              | Handmade blue color Glass Candle Jar wholesale                                                                  |
|-------------------|-----------------------------------------------------------------------------------------------------------------|
| Sample time       | 1. 5 days if there is glass shape and size<br>2. 15 days, if you need new shapes and sizes glass                |
| Measure           | Item NO:SGHT24112004 Top dia: 83 mm Bottom dia: 79 mm Height: 106mm Weight: 361 g Capacity: 369ml MOQ: 5000 PCS |
| Packing           | Normal packing, Individual gift box, PVC box, window box, color box, white box, etc                             |
| Delivery<br>time  | Within 35 days after the sample and order confirmed                                                             |
| Payment<br>term   | 30% deposit by T/T in advance and the balance against the copy of B/L                                           |
| Shipment          | By sea,by air,by Express and your shipping agent is acceptable                                                  |
| Usage<br>Occasion | Home decor, Wedding Decoration, Wedding Favors, Decoration enhancement,                                         |

With a gorgeous, crystal clear glass composition, Beautiful craftsmanship and fine glassware go hand-in-hand, and no vessel demonstrates that more eloquently than this glass candle jar. Keep your candles in a container that they deserve, and provide a pretty presentation to your customers.

This youthful and vigorous <u>glass candle jars</u> provide various choice. No matter as candle jar, or as storage jar, It can bring warmth and happiness to your life, customize pattern jars provide you more choices that matches with your home decoration. You can work out more patterns for you candle brand!