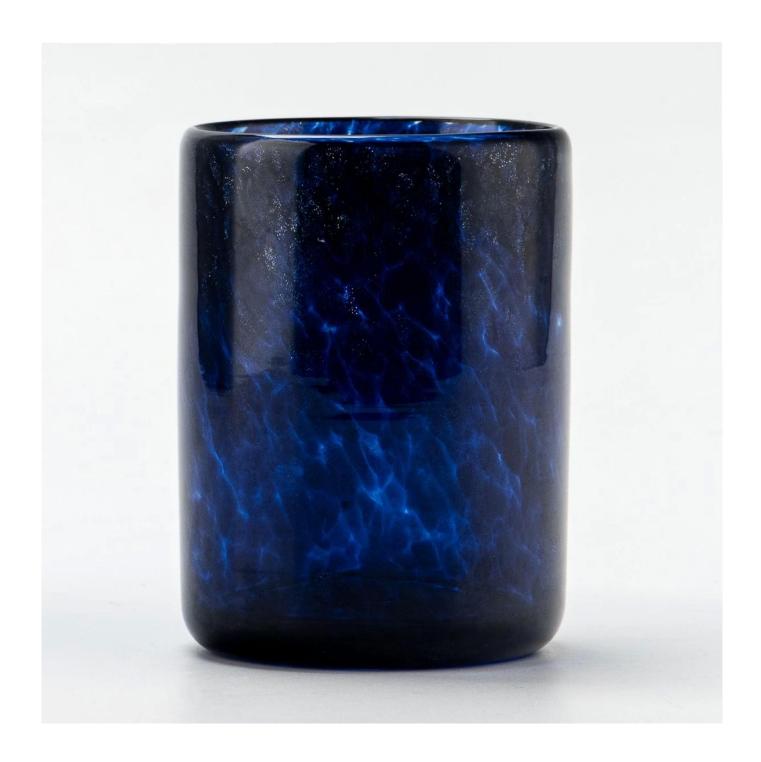

### product description

| Name              | Handmade blue color Glass Candle Jar wholesale                                                                  |
|-------------------|-----------------------------------------------------------------------------------------------------------------|
| Sample time       | 1. 5 days if there is glass shape and size<br>2. 15 days, if you need new shapes and sizes glass                |
| Measure           | Item NO:SGHT24112004 Top dia: 83 mm Bottom dia: 79 mm Height: 106mm Weight: 361 g Capacity: 369ml MOQ: 5000 PCS |
| Packing           | Normal packing, Individual gift box, PVC box, window box, color box, white box, etc                             |
| Delivery<br>time  | Within 35 days after the sample and order confirmed                                                             |
| Payment<br>term   | 30% deposit by T/T in advance and the balance against the copy of B/L                                           |
| Shipment          | By sea,by air,by Express and your shipping agent is acceptable                                                  |
| Usage<br>Occasion | Home decor, Wedding Decoration, Wedding Favors, Decoration enhancement,                                         |

With a gorgeous, crystal clear glass composition, Beautiful craftsmanship and fine glassware go hand-in-hand, and no vessel demonstrates that more eloquently than this glass candle jar. Keep your candles in a container that they deserve, and provide a pretty presentation to your customers.

This youthful and vigorous <u>glass candle jars</u> provide various choice. No matter as candle jar, or as storage jar, It can bring warmth and happiness to your life, customize pattern jars provide you more choices that matches with your home decoration. You can work out more patterns for you candle brand!