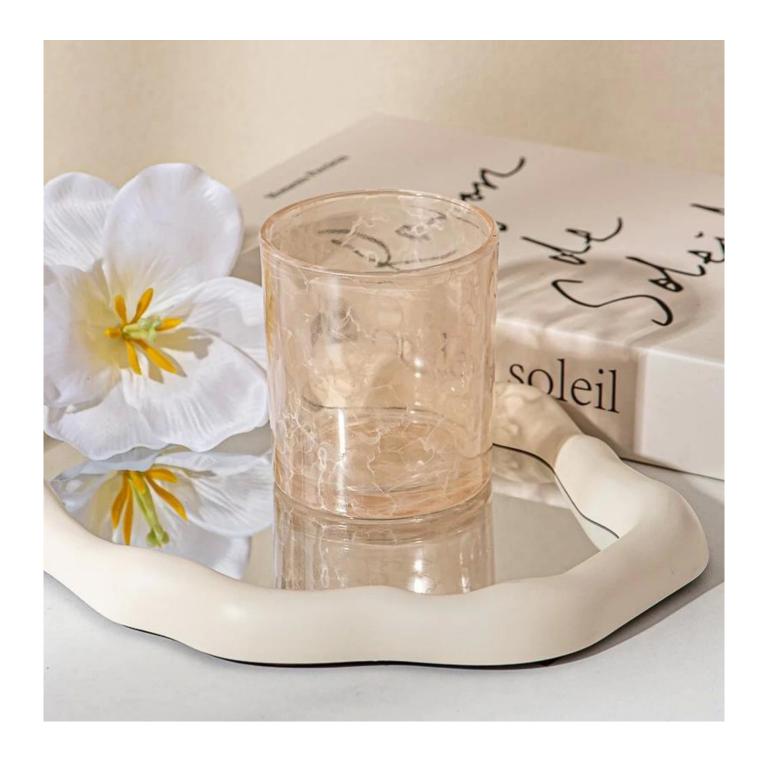

This youthful and vigorous <u>glass candle jars</u> provide various choice. No matter as candle jar, or as storage jar, It can bring warmth and happiness to your life, customize pattern jars provide you more choices that matches with your home decoration. You can work out more patterns for you candle brand!

This classic 10 ounce glass tumbler is a fantastic choice for high end scented poured candles. Set up as an aromatherapy cup for the home or wedding party or as a vase for the wedding centerpiece.