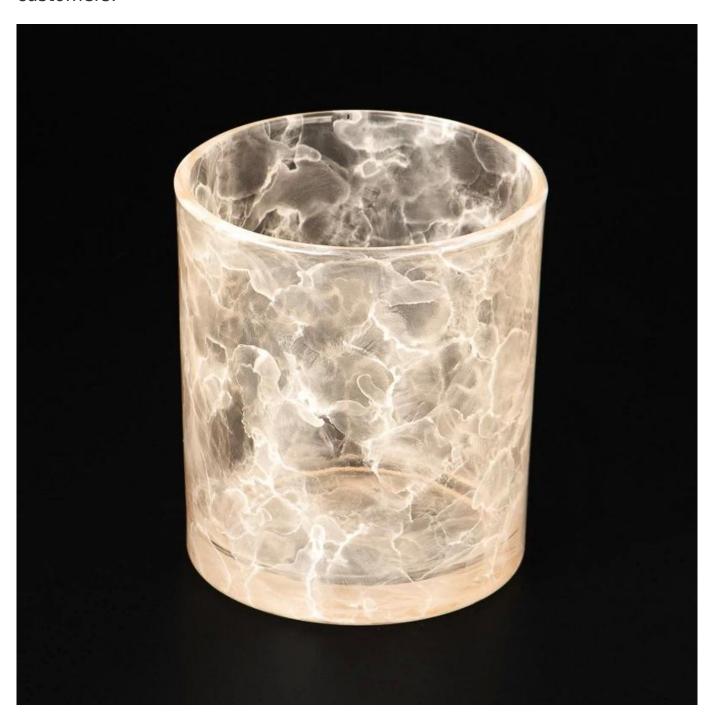

With a gorgeous, crystal clear glass composition, Beautiful craftsmanship and fine glassware go hand-in-hand, and no vessel demonstrates that more eloquently than this glass candle jar. Keep your candles in a container that they deserve, and provide a pretty presentation to your customers.

This youthful and vigorous <u>glass candle jars</u> provide various choice. No matter as candle jar, or as storage jar, It can bring warmth and happiness to your life, customize pattern jars provide you more choices that matches with your home decoration. You can work out more patterns for you candle brand!

This classic 10 ounce glass tumbler is a fantastic choice for high end scented poured candles. Set up as an aromatherapy cup for the home or wedding party or as a vase for the wedding centerpiece.