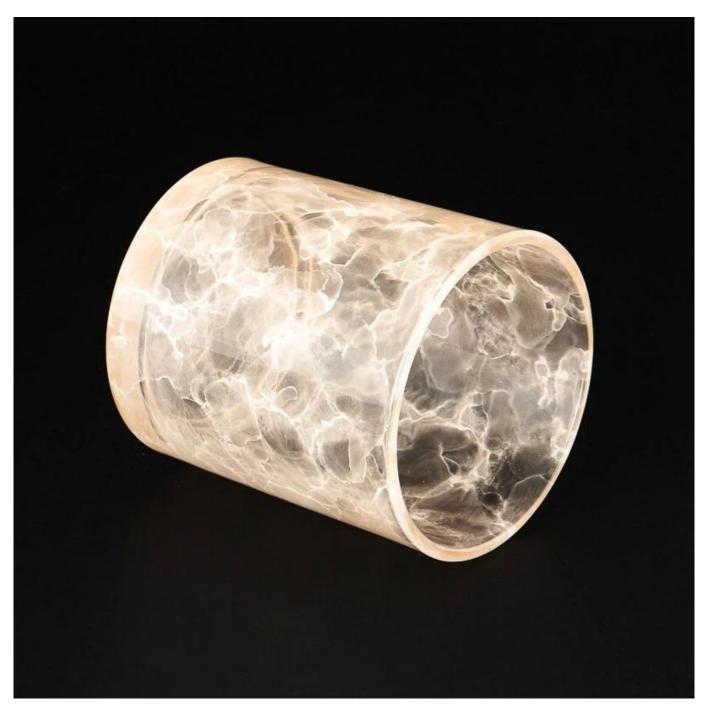

With a gorgeous, crystal clear glass composition, Beautiful craftsmanship and fine glassware go hand-in-hand, and no vessel demonstrates that more eloquently than this glass candle jar. Keep your candles in a container that they deserve, and provide a pretty presentation to your customers.

This youthful and vigorous <u>glass candle jars</u> provide various choice. No matter as candle jar, or as storage jar, It can bring warmth and happiness to your life, customize pattern jars provide you more choices that matches with your home decoration. You can work out more patterns for you candle brand!

This classic 10 ounce glass tumbler is a fantastic choice for high end scented poured candles. Set up as an aromatherapy cup for the home or wedding party or as a vase for the wedding centerpiece.