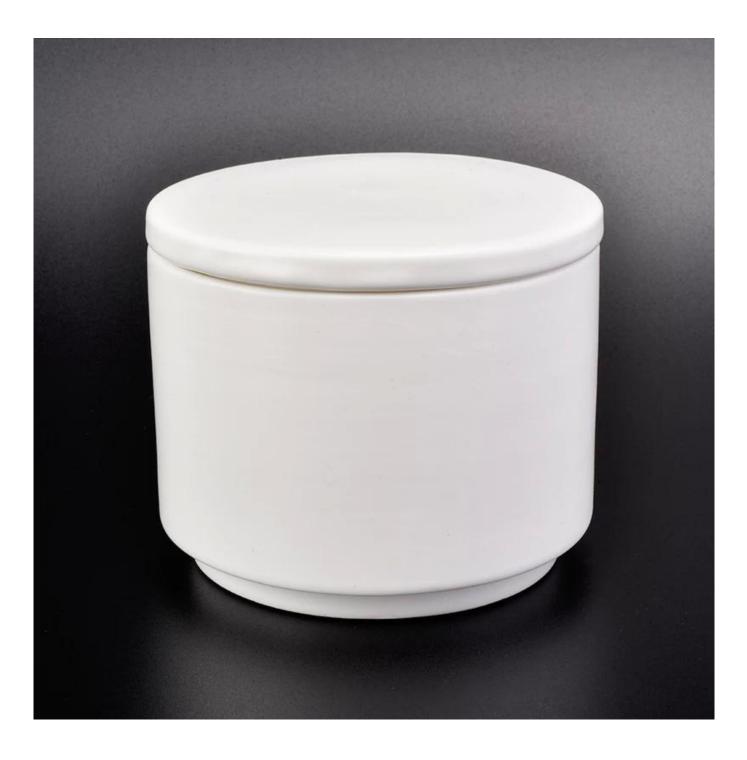

Wholesale 8oz ceramic candle jar with lid

Sunny Glassware can not only perform OEM/ODM orders, but also help many brands from concept design to actual proudcts.

Focusing on luxury fragrance products in the latest 10 years, Sunny Glassware is the supplier of 80% fragrance brands in the United States.

## **Product Description**

Item No SGYSY18110501

Product Size

| Product Size                                                         | Dia: 95mm<br>Height: 70mm<br>Weight: 286 g<br>Capacitv: 310 ml<br>4oz,6oz,8oz,10oz,12oz,14oz and other dimension are availible                                                                                                                                                                                                                            |
|----------------------------------------------------------------------|-----------------------------------------------------------------------------------------------------------------------------------------------------------------------------------------------------------------------------------------------------------------------------------------------------------------------------------------------------------|
|                                                                      | Custom design are welcome                                                                                                                                                                                                                                                                                                                                 |
| Material                                                             | Wholesale 8oz ceramic candle jar with lid                                                                                                                                                                                                                                                                                                                 |
| Samples                                                              | Existing clear glass samples for free<br>Sent collected by courier                                                                                                                                                                                                                                                                                        |
| Samples time                                                         | 5-7 days after confirming.                                                                                                                                                                                                                                                                                                                                |
| Packing                                                              | Normal Packing, 48pcs per carton                                                                                                                                                                                                                                                                                                                          |
| Delivery time                                                        | Within 35 days after the sample and order confirmed                                                                                                                                                                                                                                                                                                       |
| Payment terms                                                        | 30% pay by TT ,balance paid after showing the BL copy                                                                                                                                                                                                                                                                                                     |
| Certificate                                                          | Annealing(for candle holders) test                                                                                                                                                                                                                                                                                                                        |
| Samples<br>Samples time<br>Packing<br>Delivery time<br>Payment terms | <ul> <li>Wholesale 8oz ceramic candle jar with lid</li> <li>Existing clear glass samples for free</li> <li>Sent collected by courier</li> <li>5-7 days after confirming.</li> <li>Normal Packing, 48pcs per carton</li> <li>Within 35 days after the sample and order confirmed</li> <li>30% pay by TT ,balance paid after showing the BL copy</li> </ul> |