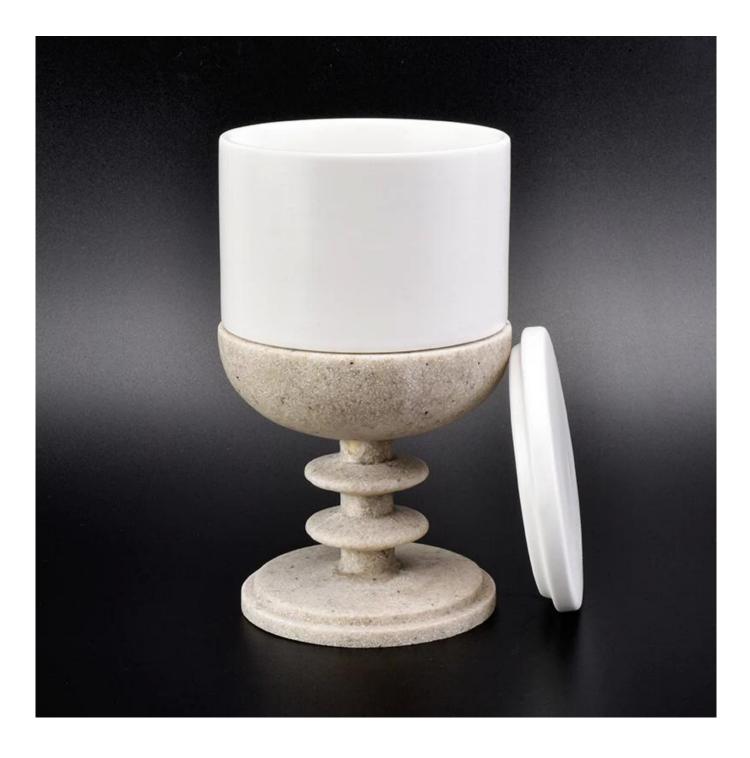

Wholesale 8oz ceramic candle jar with lid

Sunny Glassware can not only perform OEM/ODM orders, but also help many brands from concept design to actual proudcts.

Focusing on luxury fragrance products in the latest 10 years, Sunny Glassware is the supplier of 80% fragrance brands in the United States.

## **Product Description**

Item No SGYSY18110501

Product Size

| Product Size                                                         | Dia: 95mm<br>Height: 70mm<br>Weight: 286 g<br>Capacitv: 310 ml<br>4oz,6oz,8oz,10oz,12oz,14oz and other dimension are availible                                                                                                                                                                                                                            |
|----------------------------------------------------------------------|-----------------------------------------------------------------------------------------------------------------------------------------------------------------------------------------------------------------------------------------------------------------------------------------------------------------------------------------------------------|
|                                                                      | Custom design are welcome                                                                                                                                                                                                                                                                                                                                 |
| Material                                                             | Wholesale 8oz ceramic candle jar with lid                                                                                                                                                                                                                                                                                                                 |
| Samples                                                              | Existing clear glass samples for free<br>Sent collected by courier                                                                                                                                                                                                                                                                                        |
| Samples time                                                         | 5-7 days after confirming.                                                                                                                                                                                                                                                                                                                                |
| Packing                                                              | Normal Packing, 48pcs per carton                                                                                                                                                                                                                                                                                                                          |
| Delivery time                                                        | Within 35 days after the sample and order confirmed                                                                                                                                                                                                                                                                                                       |
| Payment terms                                                        | 30% pay by TT ,balance paid after showing the BL copy                                                                                                                                                                                                                                                                                                     |
| Certificate                                                          | Annealing(for candle holders) test                                                                                                                                                                                                                                                                                                                        |
| Samples<br>Samples time<br>Packing<br>Delivery time<br>Payment terms | <ul> <li>Wholesale 8oz ceramic candle jar with lid</li> <li>Existing clear glass samples for free</li> <li>Sent collected by courier</li> <li>5-7 days after confirming.</li> <li>Normal Packing, 48pcs per carton</li> <li>Within 35 days after the sample and order confirmed</li> <li>30% pay by TT ,balance paid after showing the BL copy</li> </ul> |