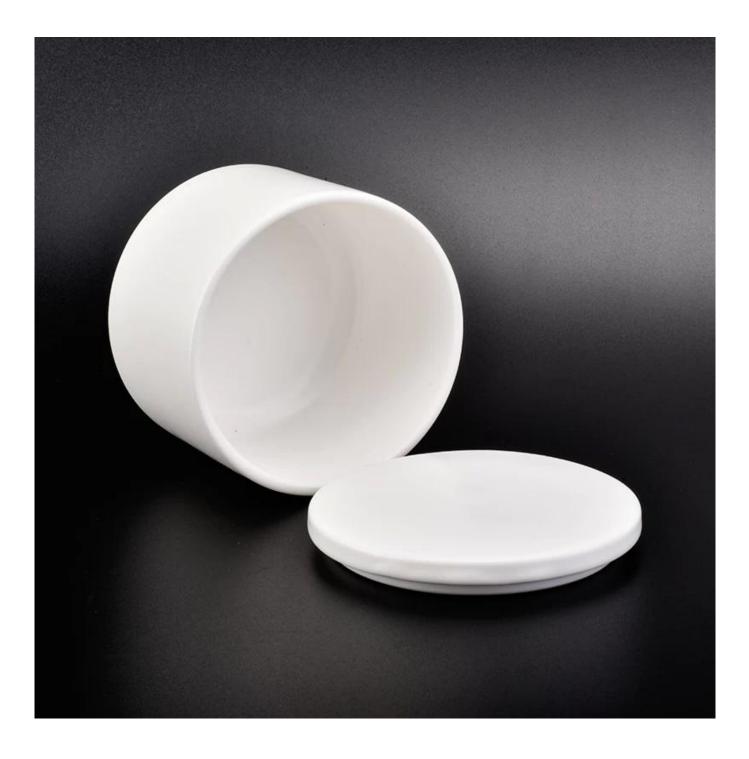

Wholesale 8oz ceramic candle jar with lid

Sunny Glassware can not only perform OEM/ODM orders, but also help many brands from concept design to actual proudcts.

Focusing on luxury fragrance products in the latest 10 years, Sunny Glassware is the supplier of 80% fragrance brands in the United States.

## **Product Description**

Item No SGYSY18110501

Product Size

| Product Size                                                         | Dia: 95mm<br>Height: 70mm<br>Weight: 286 g<br>Capacitv: 310 ml<br>4oz,6oz,8oz,10oz,12oz,14oz and other dimension are availible                                                                                                                                                                                                                            |
|----------------------------------------------------------------------|-----------------------------------------------------------------------------------------------------------------------------------------------------------------------------------------------------------------------------------------------------------------------------------------------------------------------------------------------------------|
|                                                                      | Custom design are welcome                                                                                                                                                                                                                                                                                                                                 |
| Material                                                             | Wholesale 8oz ceramic candle jar with lid                                                                                                                                                                                                                                                                                                                 |
| Samples                                                              | Existing clear glass samples for free<br>Sent collected by courier                                                                                                                                                                                                                                                                                        |
| Samples time                                                         | 5-7 days after confirming.                                                                                                                                                                                                                                                                                                                                |
| Packing                                                              | Normal Packing, 48pcs per carton                                                                                                                                                                                                                                                                                                                          |
| Delivery time                                                        | Within 35 days after the sample and order confirmed                                                                                                                                                                                                                                                                                                       |
| Payment terms                                                        | 30% pay by TT ,balance paid after showing the BL copy                                                                                                                                                                                                                                                                                                     |
| Certificate                                                          | Annealing(for candle holders) test                                                                                                                                                                                                                                                                                                                        |
| Samples<br>Samples time<br>Packing<br>Delivery time<br>Payment terms | <ul> <li>Wholesale 8oz ceramic candle jar with lid</li> <li>Existing clear glass samples for free</li> <li>Sent collected by courier</li> <li>5-7 days after confirming.</li> <li>Normal Packing, 48pcs per carton</li> <li>Within 35 days after the sample and order confirmed</li> <li>30% pay by TT ,balance paid after showing the BL copy</li> </ul> |