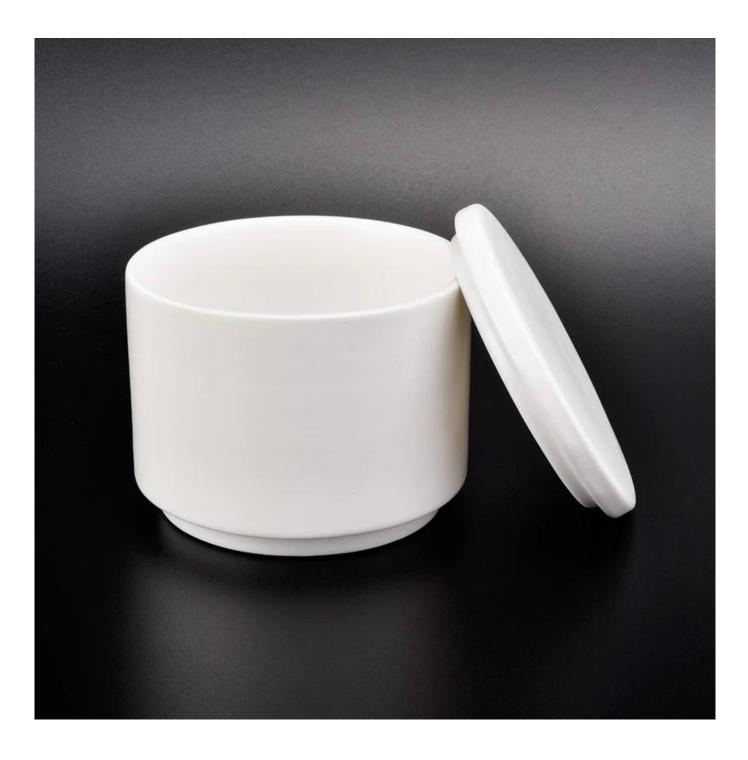

Wholesale 8oz ceramic candle jar with lid

Sunny Glassware can not only perform OEM/ODM orders, but also help many brands from concept design to actual proudcts.

Focusing on luxury fragrance products in the latest 10 years, Sunny Glassware is the supplier of 80% fragrance brands in the United States.

## **Product Description**

Item No SGYSY18110501

Product Size

| Product Size                                                         | Dia: 95mm<br>Height: 70mm<br>Weight: 286 g<br>Capacitv: 310 ml<br>4oz,6oz,8oz,10oz,12oz,14oz and other dimension are availible                                                                                                                                                                                                                            |
|----------------------------------------------------------------------|-----------------------------------------------------------------------------------------------------------------------------------------------------------------------------------------------------------------------------------------------------------------------------------------------------------------------------------------------------------|
|                                                                      | Custom design are welcome                                                                                                                                                                                                                                                                                                                                 |
| Material                                                             | Wholesale 8oz ceramic candle jar with lid                                                                                                                                                                                                                                                                                                                 |
| Samples                                                              | Existing clear glass samples for free<br>Sent collected by courier                                                                                                                                                                                                                                                                                        |
| Samples time                                                         | 5-7 days after confirming.                                                                                                                                                                                                                                                                                                                                |
| Packing                                                              | Normal Packing, 48pcs per carton                                                                                                                                                                                                                                                                                                                          |
| Delivery time                                                        | Within 35 days after the sample and order confirmed                                                                                                                                                                                                                                                                                                       |
| Payment terms                                                        | 30% pay by TT ,balance paid after showing the BL copy                                                                                                                                                                                                                                                                                                     |
| Certificate                                                          | Annealing(for candle holders) test                                                                                                                                                                                                                                                                                                                        |
| Samples<br>Samples time<br>Packing<br>Delivery time<br>Payment terms | <ul> <li>Wholesale 8oz ceramic candle jar with lid</li> <li>Existing clear glass samples for free</li> <li>Sent collected by courier</li> <li>5-7 days after confirming.</li> <li>Normal Packing, 48pcs per carton</li> <li>Within 35 days after the sample and order confirmed</li> <li>30% pay by TT ,balance paid after showing the BL copy</li> </ul> |