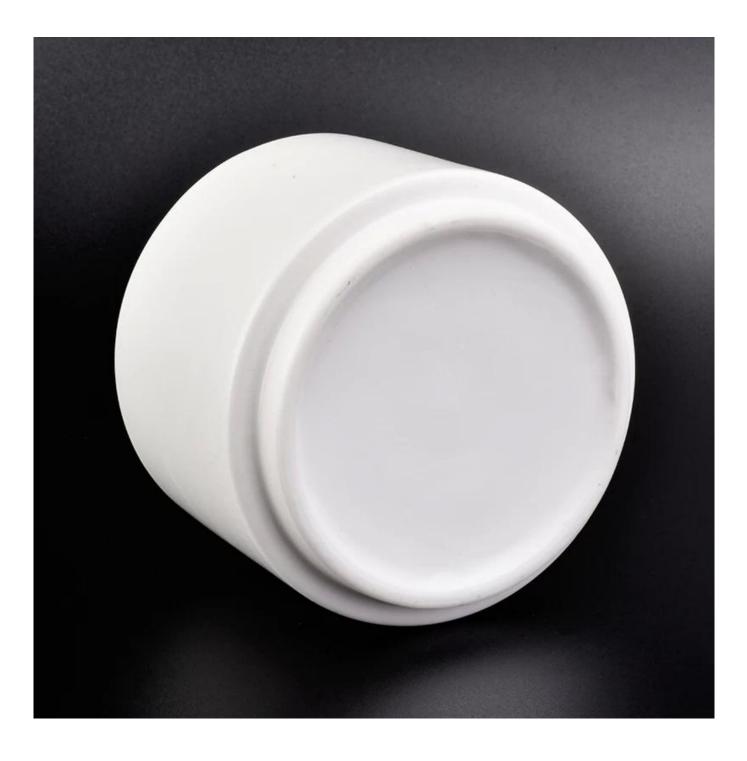

Wholesale 8oz ceramic candle jar with lid

Sunny Glassware can not only perform OEM/ODM orders, but also help many brands from concept design to actual proudcts.

Focusing on luxury fragrance products in the latest 10 years, Sunny Glassware is the supplier of 80% fragrance brands in the United States.

## **Product Description**

Item No SGYSY18110501

Product Size

| Product Size                                                         | Dia: 95mm<br>Height: 70mm<br>Weight: 286 g<br>Capacitv: 310 ml<br>4oz,6oz,8oz,10oz,12oz,14oz and other dimension are availible                                                                                                                                                                                                                            |
|----------------------------------------------------------------------|-----------------------------------------------------------------------------------------------------------------------------------------------------------------------------------------------------------------------------------------------------------------------------------------------------------------------------------------------------------|
|                                                                      | Custom design are welcome                                                                                                                                                                                                                                                                                                                                 |
| Material                                                             | Wholesale 8oz ceramic candle jar with lid                                                                                                                                                                                                                                                                                                                 |
| Samples                                                              | Existing clear glass samples for free<br>Sent collected by courier                                                                                                                                                                                                                                                                                        |
| Samples time                                                         | 5-7 days after confirming.                                                                                                                                                                                                                                                                                                                                |
| Packing                                                              | Normal Packing, 48pcs per carton                                                                                                                                                                                                                                                                                                                          |
| Delivery time                                                        | Within 35 days after the sample and order confirmed                                                                                                                                                                                                                                                                                                       |
| Payment terms                                                        | 30% pay by TT ,balance paid after showing the BL copy                                                                                                                                                                                                                                                                                                     |
| Certificate                                                          | Annealing(for candle holders) test                                                                                                                                                                                                                                                                                                                        |
| Samples<br>Samples time<br>Packing<br>Delivery time<br>Payment terms | <ul> <li>Wholesale 8oz ceramic candle jar with lid</li> <li>Existing clear glass samples for free</li> <li>Sent collected by courier</li> <li>5-7 days after confirming.</li> <li>Normal Packing, 48pcs per carton</li> <li>Within 35 days after the sample and order confirmed</li> <li>30% pay by TT ,balance paid after showing the BL copy</li> </ul> |