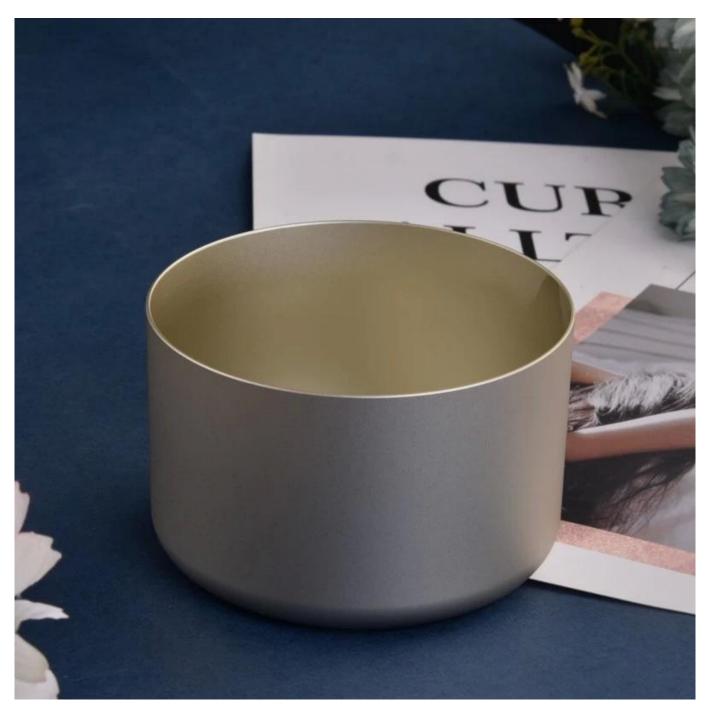

# Wholesale 350ml Tinplate Wax Container Silver Metal candle jar

Why Choose **Sunny Glassware** 

Upmost dedication to design, never compression on quality

<u>Sunny Glassware</u> strictly protect the customers' designs, all the newly designed items from us haven't been copied in three years.

### **Product Description**

| product<br>name   | Wholesale 350ml Tinplate Wax Container Silver Metal candle jar                                                       |
|-------------------|----------------------------------------------------------------------------------------------------------------------|
| Sample time       | <ol> <li>5 days if there is glass shape and size</li> <li>15 days, if you need new shapes and sizes glass</li> </ol> |
| Measure           | Item No:SGHRX23011302 Top dia: 93.5mm Bottom dia: 93mm Height: 61mm Weight: 51g Capacity: 370ml                      |
| Packing           | Normal packing,Individual gift box, PVC box, window box, color box, white box, etc                                   |
| Delivery time     | Within 35 days after the sample and order confirmed                                                                  |
| Payment term      | 30% deposit by T/T in advance and the balance against the copy of B/L                                                |
| Shipment          | By sea,by air,by Express and your shipping agent is acceptable                                                       |
| Usage<br>Occasion | Home decor, Wedding Decoration, Wedding Favors, Decoration enhancement,                                              |