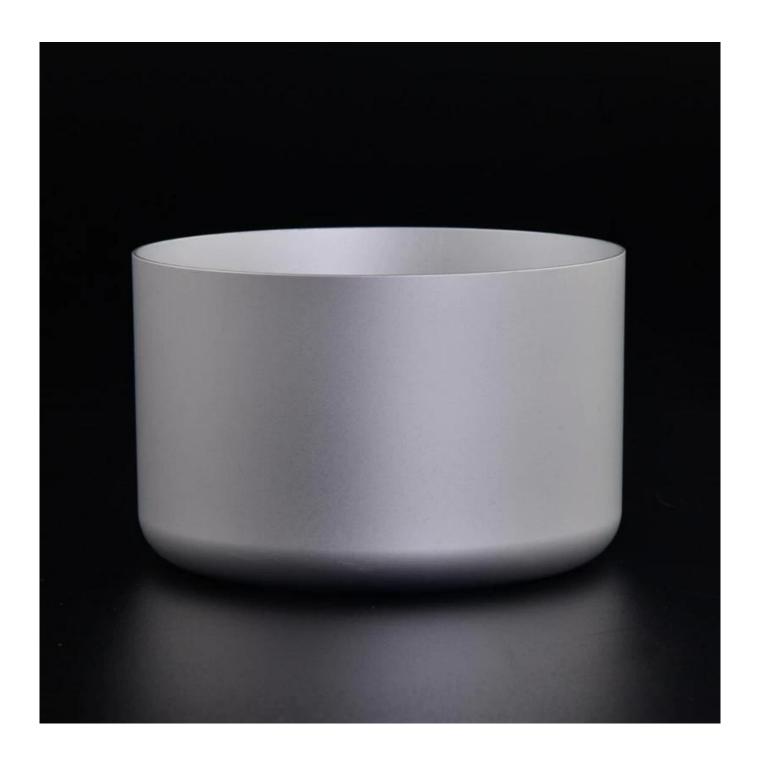

# Wholesale 350ml Tinplate Wax Container Silver Metal candle jar

Why Choose **Sunny Glassware** 

Upmost dedication to design, never compression on quality

<u>Sunny Glassware</u> strictly protect the customers' designs, all the newly designed items from us haven't been copied in three years.

### **Product Description**

| product<br>name   | Wholesale 350ml Tinplate Wax Container Silver Metal candle jar                                                       |
|-------------------|----------------------------------------------------------------------------------------------------------------------|
| Sample time       | <ol> <li>5 days if there is glass shape and size</li> <li>15 days, if you need new shapes and sizes glass</li> </ol> |
| Measure           | Item No:SGHRX23011302 Top dia: 93.5mm Bottom dia: 93mm Height: 61mm Weight: 51g Capacity: 370ml                      |
| Packing           | Normal packing,Individual gift box, PVC box, window box, color box, white box, etc                                   |
| Delivery time     | Within 35 days after the sample and order confirmed                                                                  |
| Payment term      | 30% deposit by T/T in advance and the balance against the copy of B/L                                                |
| Shipment          | By sea,by air,by Express and your shipping agent is acceptable                                                       |
| Usage<br>Occasion | Home decor, Wedding Decoration, Wedding Favors, Decoration enhancement,                                              |