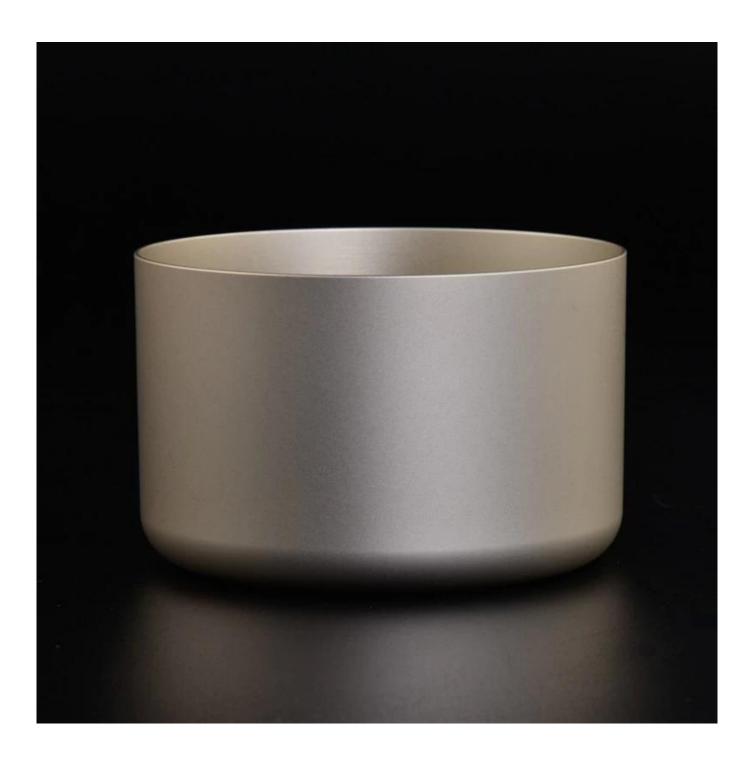

# Wholesale 350ml Tinplate Wax Container Silver Metal candle jar

Why Choose **Sunny Glassware** 

Upmost dedication to design, never compression on quality

<u>Sunny Glassware</u> strictly protect the customers' designs, all the newly designed items from us haven't been copied in three years.

### **Product Description**

| product<br>name   | Wholesale 350ml Tinplate Wax Container Silver Metal candle jar                                                       |
|-------------------|----------------------------------------------------------------------------------------------------------------------|
| Sample time       | <ol> <li>5 days if there is glass shape and size</li> <li>15 days, if you need new shapes and sizes glass</li> </ol> |
| Measure           | Item No:SGHRX23011302 Top dia: 93.5mm Bottom dia: 93mm Height: 61mm Weight: 51g Capacity: 370ml                      |
| Packing           | Normal packing,Individual gift box, PVC box, window box, color box, white box, etc                                   |
| Delivery time     | Within 35 days after the sample and order confirmed                                                                  |
| Payment term      | 30% deposit by T/T in advance and the balance against the copy of B/L                                                |
| Shipment          | By sea,by air,by Express and your shipping agent is acceptable                                                       |
| Usage<br>Occasion | Home decor, Wedding Decoration, Wedding Favors, Decoration enhancement,                                              |