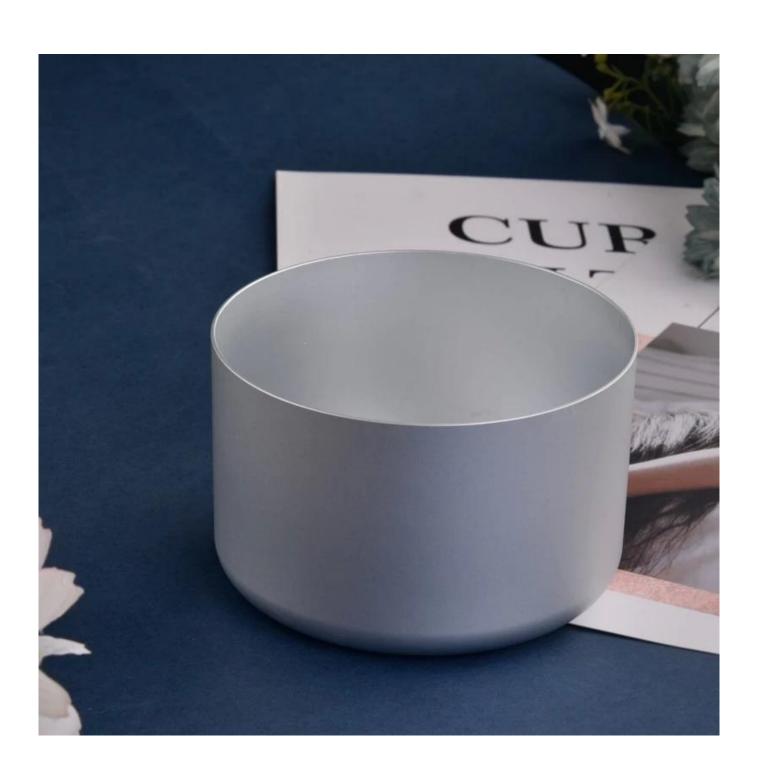

# Wholesale 350ml Tinplate Wax Container Silver Metal candle jar

Why Choose **Sunny Glassware** 

Upmost dedication to design, never compression on quality

<u>Sunny Glassware</u> strictly protect the customers' designs, all the newly designed items from us haven't been copied in three years.

### **Product Description**

| product<br>name   | Wholesale 350ml Tinplate Wax Container Silver Metal candle jar                                                       |
|-------------------|----------------------------------------------------------------------------------------------------------------------|
| Sample time       | <ol> <li>5 days if there is glass shape and size</li> <li>15 days, if you need new shapes and sizes glass</li> </ol> |
| Measure           | Item No:SGHRX23011302 Top dia: 93.5mm Bottom dia: 93mm Height: 61mm Weight: 51g Capacity: 370ml                      |
| Packing           | Normal packing,Individual gift box, PVC box, window box, color box, white box, etc                                   |
| Delivery time     | Within 35 days after the sample and order confirmed                                                                  |
| Payment term      | 30% deposit by T/T in advance and the balance against the copy of B/L                                                |
| Shipment          | By sea,by air,by Express and your shipping agent is acceptable                                                       |
| Usage<br>Occasion | Home decor, Wedding Decoration, Wedding Favors, Decoration enhancement,                                              |