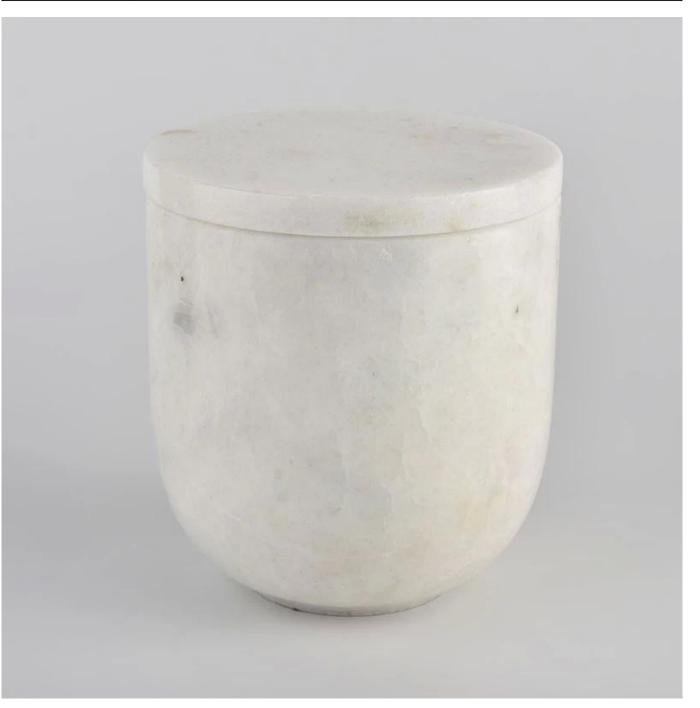

# Wholesale 14oz marble white round candle jar with lids for home decor

| Measure           | Jar<br>Top dia: 114mm<br>Bottom dia: 60 mm<br>Height:115mm<br>Weight: 1311g<br>Capacity: 555ml<br>Lids<br>Dia:114mm<br>Height:15mm<br>Weight:399g<br>MOQ: 3000pcs |  |  |  |
|-------------------|-------------------------------------------------------------------------------------------------------------------------------------------------------------------|--|--|--|
| Packing           | Normal packing,Individual gift box, PVC box, window box, color box, white box, etc                                                                                |  |  |  |
| Delivery time     | Within 35 days after the sample and order confirmed                                                                                                               |  |  |  |
| Payment term      | 30% deposit by T/T in advance and the balance against the copy of B/L                                                                                             |  |  |  |
| Shipment          | By sea,by air,by Express and your shipping agent is acceptable                                                                                                    |  |  |  |
| Usage<br>Occasion | Home decor,Wedding Decoration,Wedding Favors,Decoration enhancement,                                                                                              |  |  |  |