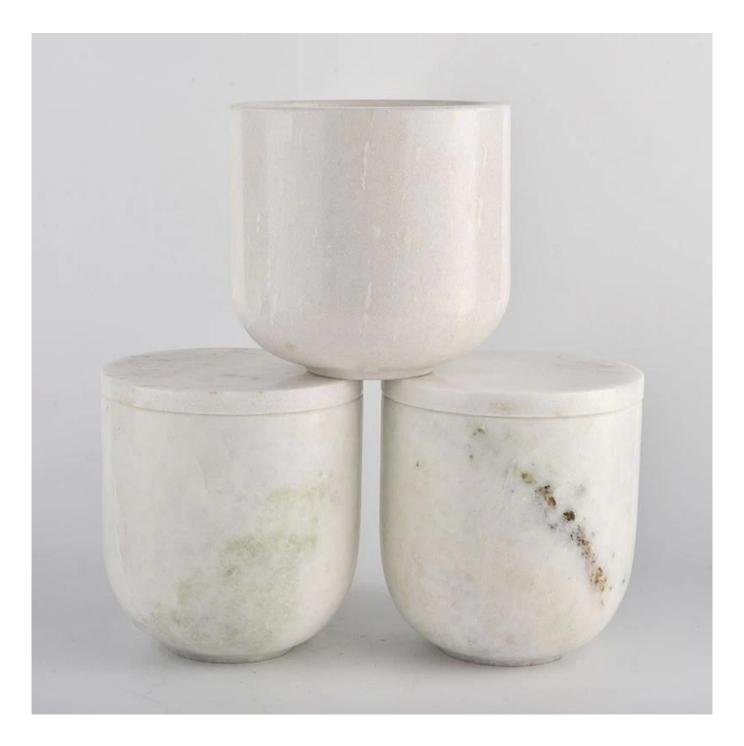

# Wholesale 14oz marble white round candle jar with lids for home decor

| Measure           | Jar<br>Top dia: 114mm<br>Bottom dia: 60 mm<br>Height:115mm<br>Weight: 1311g<br>Capacity: 555ml<br>Lids<br>Dia:114mm<br>Height:15mm<br>Weight:399g<br>MOQ: 3000pcs |  |  |  |
|-------------------|-------------------------------------------------------------------------------------------------------------------------------------------------------------------|--|--|--|
| Packing           | Normal packing,Individual gift box, PVC box, window box, color box, white box, etc                                                                                |  |  |  |
| Delivery time     | Within 35 days after the sample and order confirmed                                                                                                               |  |  |  |
| Payment term      | 30% deposit by T/T in advance and the balance against the copy of B/L                                                                                             |  |  |  |
| Shipment          | By sea,by air,by Express and your shipping agent is acceptable                                                                                                    |  |  |  |
| Usage<br>Occasion | Home decor,Wedding Decoration,Wedding Favors,Decoration enhancement,                                                                                              |  |  |  |