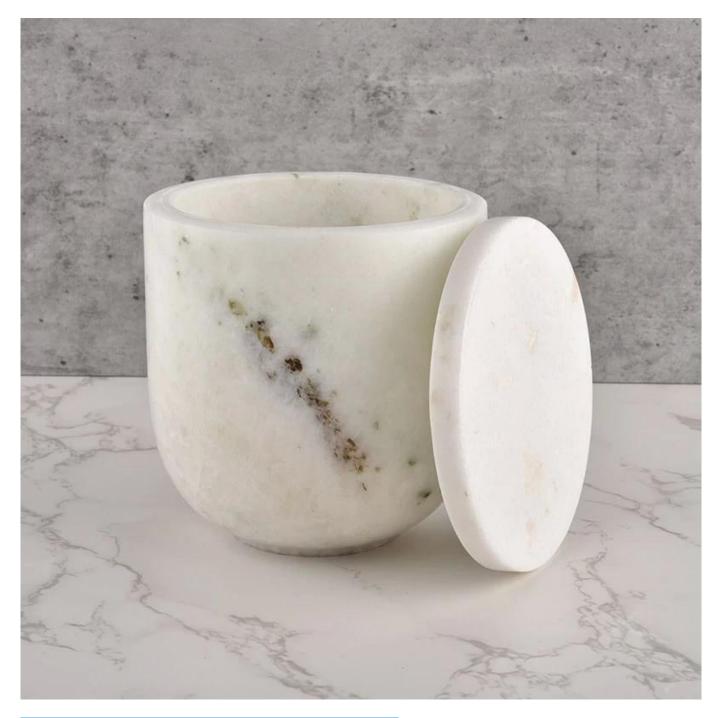

# Wholesale 14oz marble white round candle jar with lids for home decor

| Measure           | Jar<br>Top dia: 114mm<br>Bottom dia: 60 mm<br>Height:115mm<br>Weight: 1311g<br>Capacity: 555ml<br>Lids<br>Dia:114mm<br>Height:15mm<br>Weight:399g<br>MOQ: 3000pcs |  |  |  |
|-------------------|-------------------------------------------------------------------------------------------------------------------------------------------------------------------|--|--|--|
| Packing           | Normal packing,Individual gift box, PVC box, window box, color box, white box, etc                                                                                |  |  |  |
| Delivery time     | Within 35 days after the sample and order confirmed                                                                                                               |  |  |  |
| Payment term      | 30% deposit by T/T in advance and the balance against the copy of B/L                                                                                             |  |  |  |
| Shipment          | By sea,by air,by Express and your shipping agent is acceptable                                                                                                    |  |  |  |
| Usage<br>Occasion | Home decor,Wedding Decoration,Wedding Favors,Decoration enhancement,                                                                                              |  |  |  |