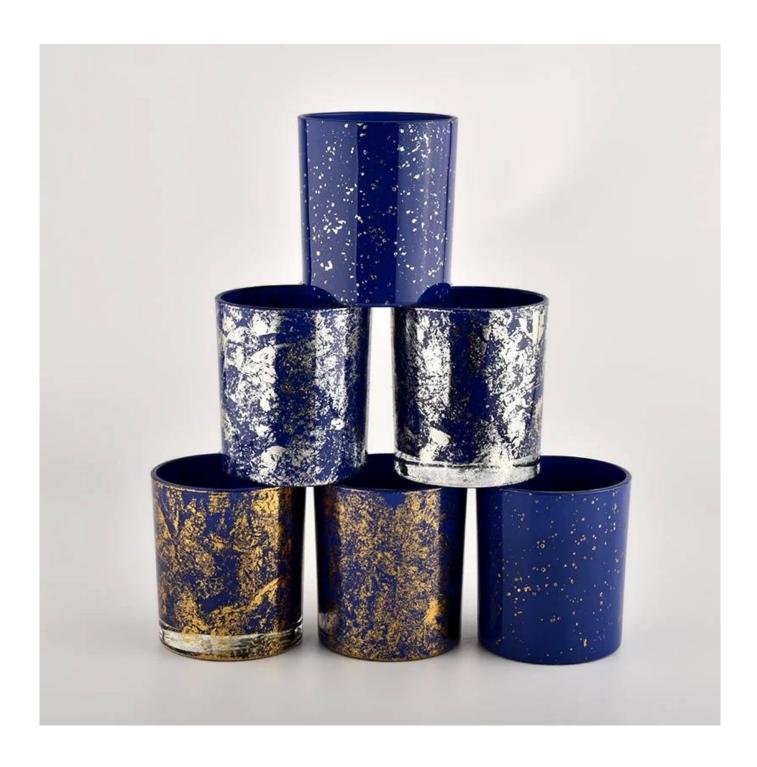

#### White spots blue container candle luxury candle Jars glass

Product quality is the major focus in <u>Sunny Glassware</u>. <u>Sunny Glassware</u> once demolished 80,000 pcs of glass vessel with barely visible blemish.

| product name         | White spots blue container candle luxury candle Jars glass                                                           |  |  |
|----------------------|----------------------------------------------------------------------------------------------------------------------|--|--|
| Sample time          | <ol> <li>5 days if there is glass shape and size</li> <li>15 days, if you need new shapes and sizes glass</li> </ol> |  |  |
| Measure              | Item No.:SGHL21112618 Top dia:80mm Bottom dia:74mm Height:90mm Weight:303g Capacity:290ml                            |  |  |
| Packing              | Normal packing,Individual gift box, PVC box, window box, color box, white box, etc                                   |  |  |
| <b>Delivery time</b> | Within 35 days after the sample and order confirmed                                                                  |  |  |