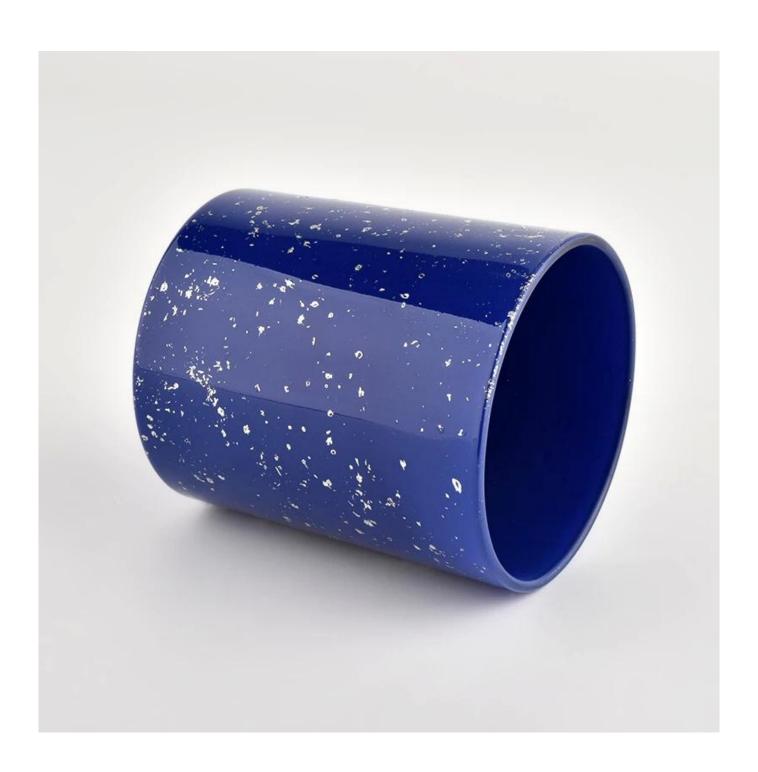

#### White spots blue container candle luxury candle Jars glass

Product quality is the major focus in <u>Sunny Glassware</u>. <u>Sunny Glassware</u> once demolished 80,000 pcs of glass vessel with barely visible blemish.

| product name         | White spots blue container candle luxury candle Jars glass                                                           |  |  |
|----------------------|----------------------------------------------------------------------------------------------------------------------|--|--|
| Sample time          | <ol> <li>5 days if there is glass shape and size</li> <li>15 days, if you need new shapes and sizes glass</li> </ol> |  |  |
| Measure              | Item No.:SGHL21112618 Top dia:80mm Bottom dia:74mm Height:90mm Weight:303g Capacity:290ml                            |  |  |
| Packing              | Normal packing,Individual gift box, PVC box, window box, color box, white box, etc                                   |  |  |
| <b>Delivery time</b> | Within 35 days after the sample and order confirmed                                                                  |  |  |