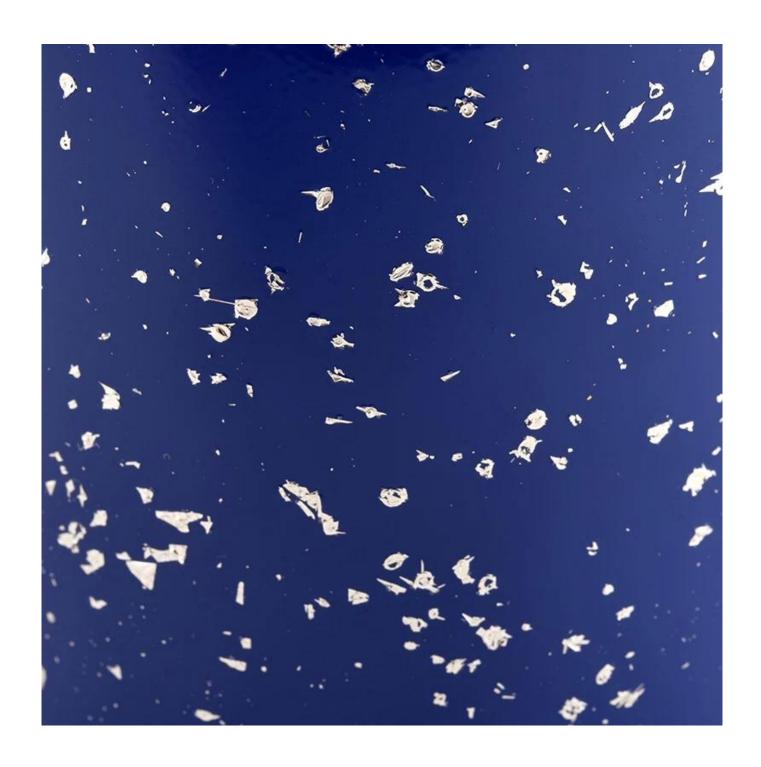

#### White spots blue container candle luxury candle Jars glass

Product quality is the major focus in <u>Sunny Glassware</u>. <u>Sunny Glassware</u> once demolished 80,000 pcs of glass vessel with barely visible blemish.

| product name         | White spots blue container candle luxury candle Jars glass                                                           |  |  |
|----------------------|----------------------------------------------------------------------------------------------------------------------|--|--|
| Sample time          | <ol> <li>5 days if there is glass shape and size</li> <li>15 days, if you need new shapes and sizes glass</li> </ol> |  |  |
| Measure              | Item No.:SGHL21112618 Top dia:80mm Bottom dia:74mm Height:90mm Weight:303g Capacity:290ml                            |  |  |
| Packing              | Normal packing,Individual gift box, PVC box, window box, color box, white box, etc                                   |  |  |
| <b>Delivery time</b> | Within 35 days after the sample and order confirmed                                                                  |  |  |