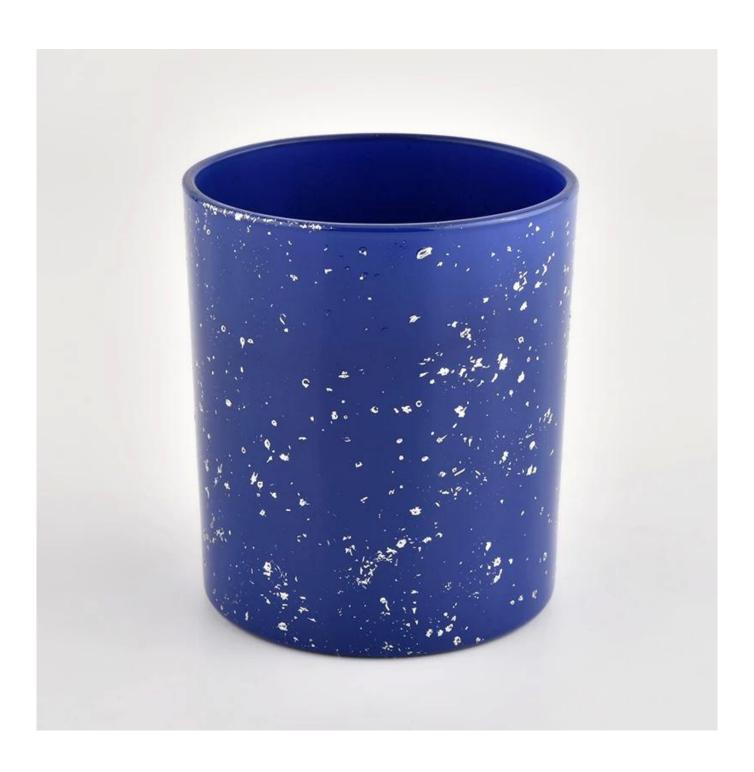

#### White spots blue container candle luxury candle Jars glass

Product quality is the major focus in <u>Sunny Glassware</u>. <u>Sunny Glassware</u> once demolished 80,000 pcs of glass vessel with barely visible blemish.

| product name         | White spots blue container candle luxury candle Jars glass                                                           |  |  |
|----------------------|----------------------------------------------------------------------------------------------------------------------|--|--|
| Sample time          | <ol> <li>5 days if there is glass shape and size</li> <li>15 days, if you need new shapes and sizes glass</li> </ol> |  |  |
| Measure              | Item No.:SGHL21112618 Top dia:80mm Bottom dia:74mm Height:90mm Weight:303g Capacity:290ml                            |  |  |
| Packing              | Normal packing,Individual gift box, PVC box, window box, color box, white box, etc                                   |  |  |
| <b>Delivery time</b> | Within 35 days after the sample and order confirmed                                                                  |  |  |