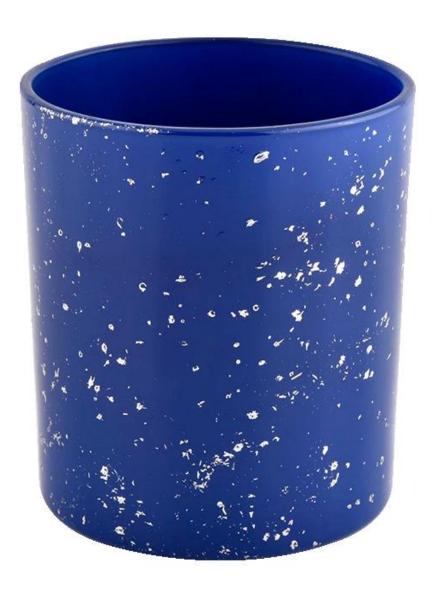

#### White spots blue container candle luxury candle Jars glass

Product quality is the major focus in <u>Sunny Glassware</u>. <u>Sunny Glassware</u> once demolished 80,000 pcs of glass vessel with barely visible blemish.

| product name         | White spots blue container candle luxury candle Jars glass                                                           |  |  |
|----------------------|----------------------------------------------------------------------------------------------------------------------|--|--|
| Sample time          | <ol> <li>5 days if there is glass shape and size</li> <li>15 days, if you need new shapes and sizes glass</li> </ol> |  |  |
| Measure              | Item No.:SGHL21112618 Top dia:80mm Bottom dia:74mm Height:90mm Weight:303g Capacity:290ml                            |  |  |
| Packing              | Normal packing,Individual gift box, PVC box, window box, color box, white box, etc                                   |  |  |
| <b>Delivery time</b> | Within 35 days after the sample and order confirmed                                                                  |  |  |