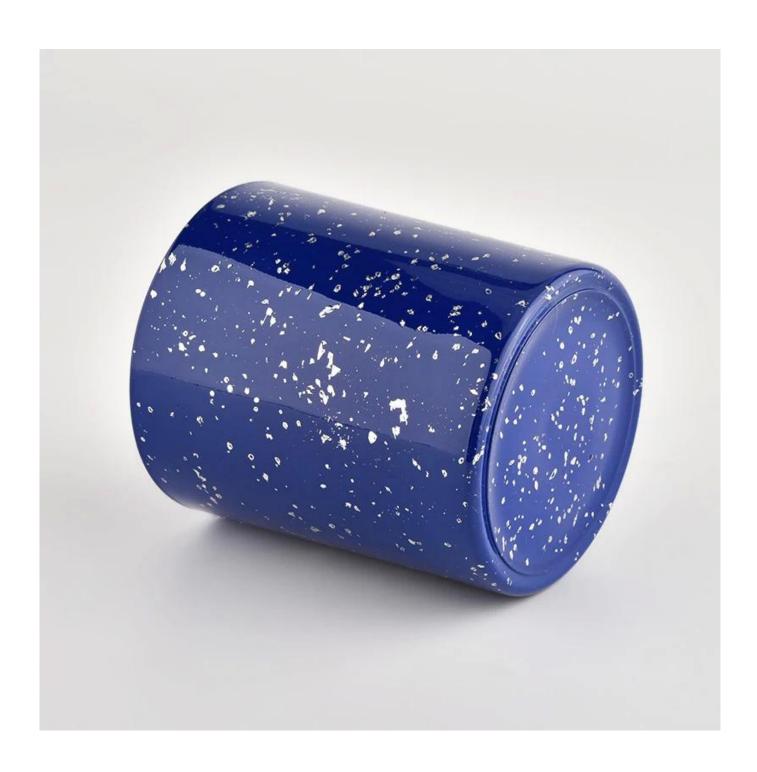

#### White spots blue container candle luxury candle Jars glass

Product quality is the major focus in <u>Sunny Glassware</u>. <u>Sunny Glassware</u> once demolished 80,000 pcs of glass vessel with barely visible blemish.

| product name         | White spots blue container candle luxury candle Jars glass                                                           |  |  |
|----------------------|----------------------------------------------------------------------------------------------------------------------|--|--|
| Sample time          | <ol> <li>5 days if there is glass shape and size</li> <li>15 days, if you need new shapes and sizes glass</li> </ol> |  |  |
| Measure              | Item No.:SGHL21112618 Top dia:80mm Bottom dia:74mm Height:90mm Weight:303g Capacity:290ml                            |  |  |
| Packing              | Normal packing,Individual gift box, PVC box, window box, color box, white box, etc                                   |  |  |
| <b>Delivery time</b> | Within 35 days after the sample and order confirmed                                                                  |  |  |