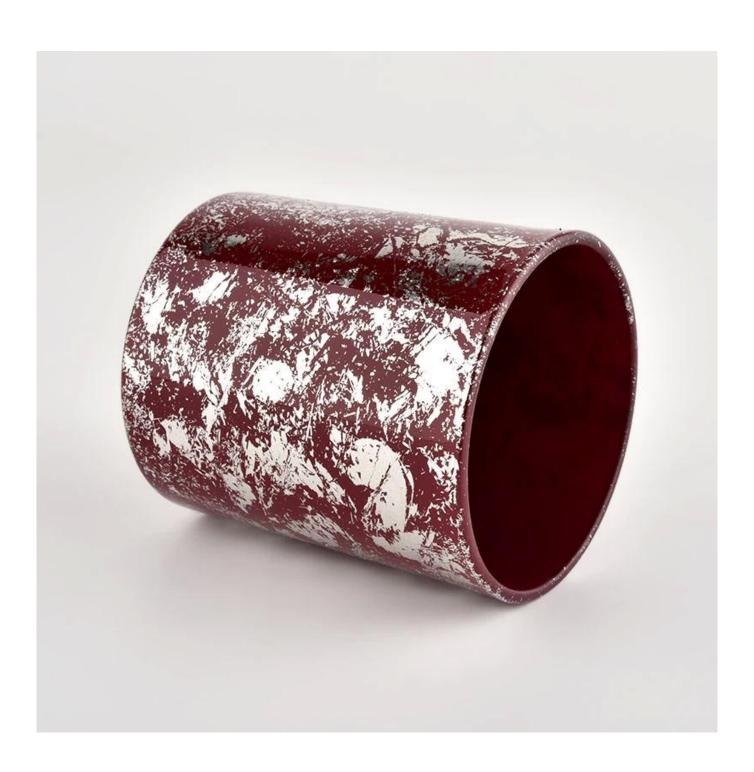

# White printing dust and red glass jar candle vessel for gift in bulk

Product quality is the major focus in <u>Sunny Glassware</u>. <u>Sunny Glassware</u> once demolished 80,000 pcs of glass vessel with barely visible blemish.

| product name         | White printing dust and red glass jar candle vessel for gift in bulk                                                 |
|----------------------|----------------------------------------------------------------------------------------------------------------------|
| Sample time          | <ol> <li>5 days if there is glass shape and size</li> <li>15 days, if you need new shapes and sizes glass</li> </ol> |
| Measure              | Item No.:SGHL21112614 Top dia:80mm Bottom dia:74mm Height:90mm Weight:303g Capacity:290ml                            |
| Packing              | Normal packing,Individual gift box, PVC box, window box, color box, white box, etc                                   |
| <b>Delivery time</b> | Within 35 days after the sample and order confirmed                                                                  |