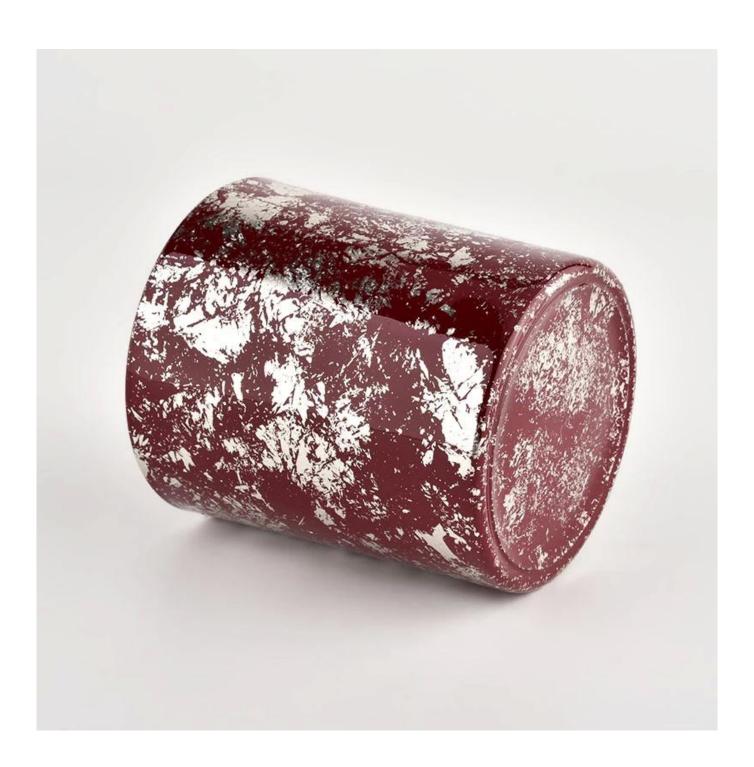

# White printing dust and red glass jar candle vessel for gift in bulk

Product quality is the major focus in <u>Sunny Glassware</u>. <u>Sunny Glassware</u> once demolished 80,000 pcs of glass vessel with barely visible blemish.

| product name         | White printing dust and red glass jar candle vessel for gift in bulk                                                 |
|----------------------|----------------------------------------------------------------------------------------------------------------------|
| Sample time          | <ol> <li>5 days if there is glass shape and size</li> <li>15 days, if you need new shapes and sizes glass</li> </ol> |
| Measure              | Item No.:SGHL21112614 Top dia:80mm Bottom dia:74mm Height:90mm Weight:303g Capacity:290ml                            |
| Packing              | Normal packing,Individual gift box, PVC box, window box, color box, white box, etc                                   |
| <b>Delivery time</b> | Within 35 days after the sample and order confirmed                                                                  |