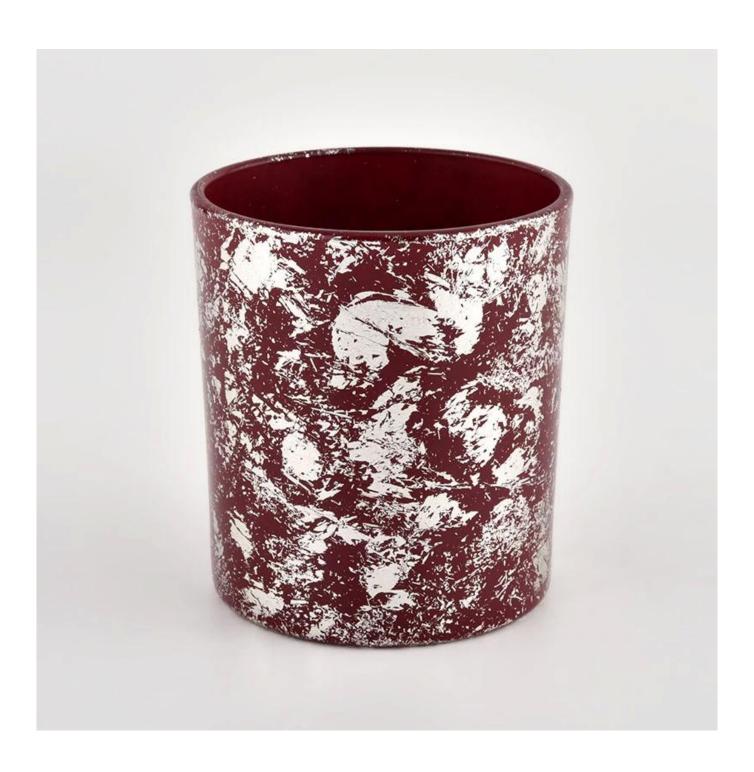

# White printing dust and red glass jar candle vessel for gift in bulk

Product quality is the major focus in <u>Sunny Glassware</u>. <u>Sunny Glassware</u> once demolished 80,000 pcs of glass vessel with barely visible blemish.

| product name         | White printing dust and red glass jar candle vessel for gift in bulk                                                 |
|----------------------|----------------------------------------------------------------------------------------------------------------------|
| Sample time          | <ol> <li>5 days if there is glass shape and size</li> <li>15 days, if you need new shapes and sizes glass</li> </ol> |
| Measure              | Item No.:SGHL21112614 Top dia:80mm Bottom dia:74mm Height:90mm Weight:303g Capacity:290ml                            |
| Packing              | Normal packing,Individual gift box, PVC box, window box, color box, white box, etc                                   |
| <b>Delivery time</b> | Within 35 days after the sample and order confirmed                                                                  |