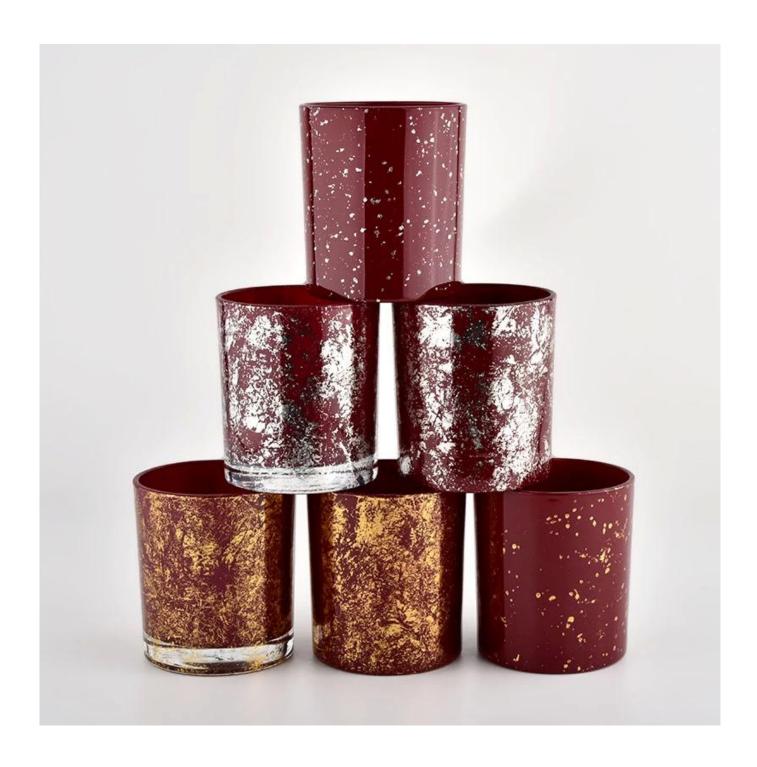

# White printing dust and red glass jar candle vessel for gift in bulk

Product quality is the major focus in <u>Sunny Glassware</u>. <u>Sunny Glassware</u> once demolished 80,000 pcs of glass vessel with barely visible blemish.

| product name         | White printing dust and red glass jar candle vessel for gift in bulk                                                 |
|----------------------|----------------------------------------------------------------------------------------------------------------------|
| Sample time          | <ol> <li>5 days if there is glass shape and size</li> <li>15 days, if you need new shapes and sizes glass</li> </ol> |
| Measure              | Item No.:SGHL21112614 Top dia:80mm Bottom dia:74mm Height:90mm Weight:303g Capacity:290ml                            |
| Packing              | Normal packing,Individual gift box, PVC box, window box, color box, white box, etc                                   |
| <b>Delivery time</b> | Within 35 days after the sample and order confirmed                                                                  |