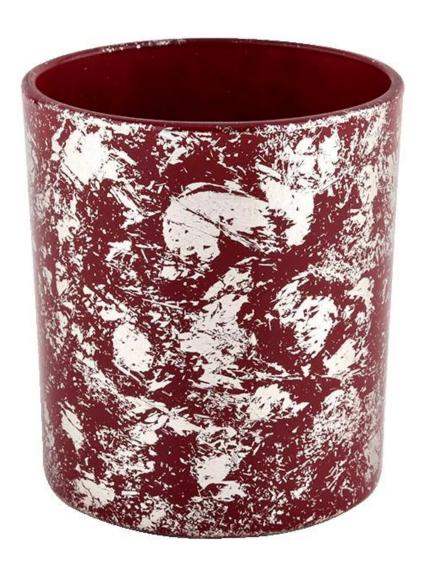

# White printing dust and red glass jar candle vessel for gift in bulk

Product quality is the major focus in <u>Sunny Glassware</u>. <u>Sunny Glassware</u> once demolished 80,000 pcs of glass vessel with barely visible blemish.

| product name         | White printing dust and red glass jar candle vessel for gift in bulk                                                 |
|----------------------|----------------------------------------------------------------------------------------------------------------------|
| Sample time          | <ol> <li>5 days if there is glass shape and size</li> <li>15 days, if you need new shapes and sizes glass</li> </ol> |
| Measure              | Item No.:SGHL21112614 Top dia:80mm Bottom dia:74mm Height:90mm Weight:303g Capacity:290ml                            |
| Packing              | Normal packing,Individual gift box, PVC box, window box, color box, white box, etc                                   |
| <b>Delivery time</b> | Within 35 days after the sample and order confirmed                                                                  |