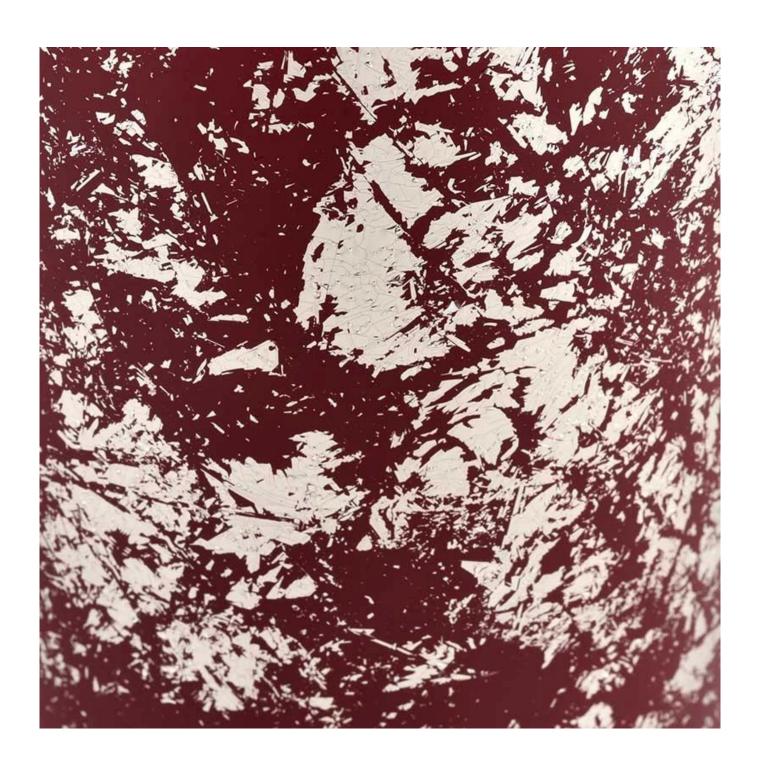

# White printing dust and red glass jar candle vessel for gift in bulk

Product quality is the major focus in <u>Sunny Glassware</u>. <u>Sunny Glassware</u> once demolished 80,000 pcs of glass vessel with barely visible blemish.

| product name         | White printing dust and red glass jar candle vessel for gift in bulk                                                 |
|----------------------|----------------------------------------------------------------------------------------------------------------------|
| Sample time          | <ol> <li>5 days if there is glass shape and size</li> <li>15 days, if you need new shapes and sizes glass</li> </ol> |
| Measure              | Item No.:SGHL21112614 Top dia:80mm Bottom dia:74mm Height:90mm Weight:303g Capacity:290ml                            |
| Packing              | Normal packing,Individual gift box, PVC box, window box, color box, white box, etc                                   |
| <b>Delivery time</b> | Within 35 days after the sample and order confirmed                                                                  |