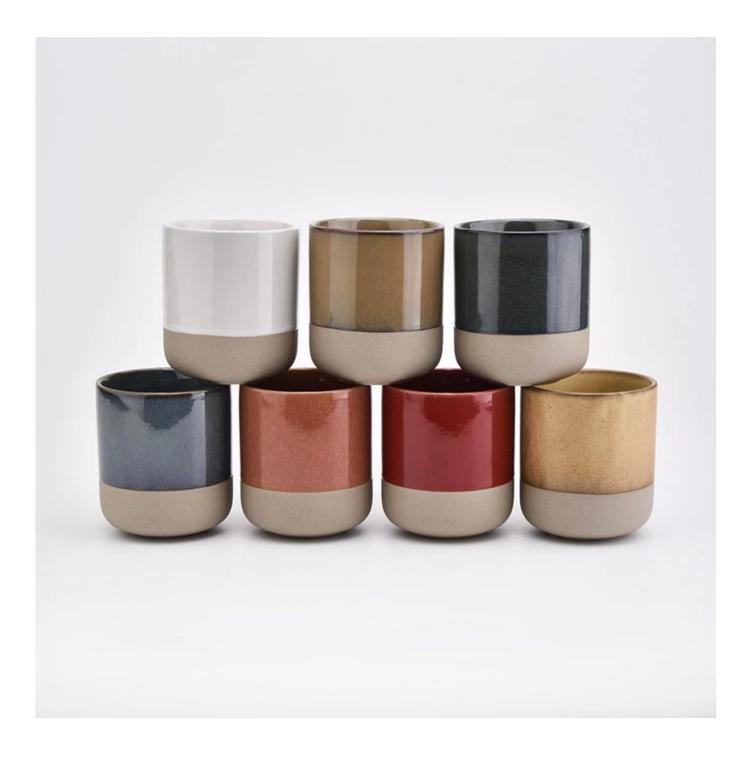

White ceramic candle jar with natural bottom for candle making

## Award-winning Design Team

won the trust of many upscale brands

**Product Description** 

Item No SGMK19072609

Product Size

|               | Top dia: 88mm<br>Bottom dia: 88mm<br>Height: 100mm<br>Weight: 337g<br>Capacity: 421ml |
|---------------|---------------------------------------------------------------------------------------|
|               | 4oz,6oz,8oz,10oz,12oz,14oz and other dimension are availible                          |
|               | Custom design are welcome                                                             |
| Material      | White ceramic candle jar with natural bottom for candle making                        |
| Item Name     | Ceramic candle vessel, ceramic candle jar, ceramic candle                             |
| Samples       | Existing clear glass samples for free<br>Sent collected by courier                    |
| Samples time  | 5-7 days after confirming.                                                            |
| Packing       | Normal Packing, 48pcs per carton                                                      |
| Delivery time | Within 35 days after the sample and order confirmed                                   |
| Payment terms | 30% pay by TT ,balance paid after showing the BL copy                                 |