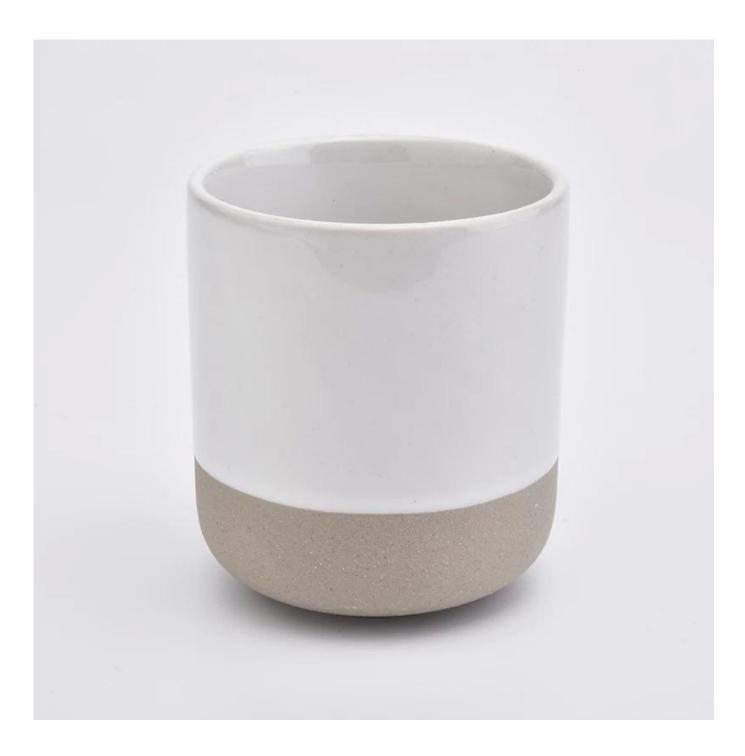

White ceramic candle jar with natural bottom for candle making

## Award-winning Design Team

won the trust of many upscale brands

**Product Description** 

Item No SGMK19072609

Product Size

|               | Top dia: 88mm<br>Bottom dia: 88mm<br>Height: 100mm<br>Weight: 337g<br>Capacity: 421ml |
|---------------|---------------------------------------------------------------------------------------|
|               | 4oz,6oz,8oz,10oz,12oz,14oz and other dimension are availible                          |
|               | Custom design are welcome                                                             |
| Material      | White ceramic candle jar with natural bottom for candle making                        |
| Item Name     | Ceramic candle vessel, ceramic candle jar, ceramic candle                             |
| Samples       | Existing clear glass samples for free<br>Sent collected by courier                    |
| Samples time  | 5-7 days after confirming.                                                            |
| Packing       | Normal Packing, 48pcs per carton                                                      |
| Delivery time | Within 35 days after the sample and order confirmed                                   |
| Payment terms | 30% pay by TT ,balance paid after showing the BL copy                                 |