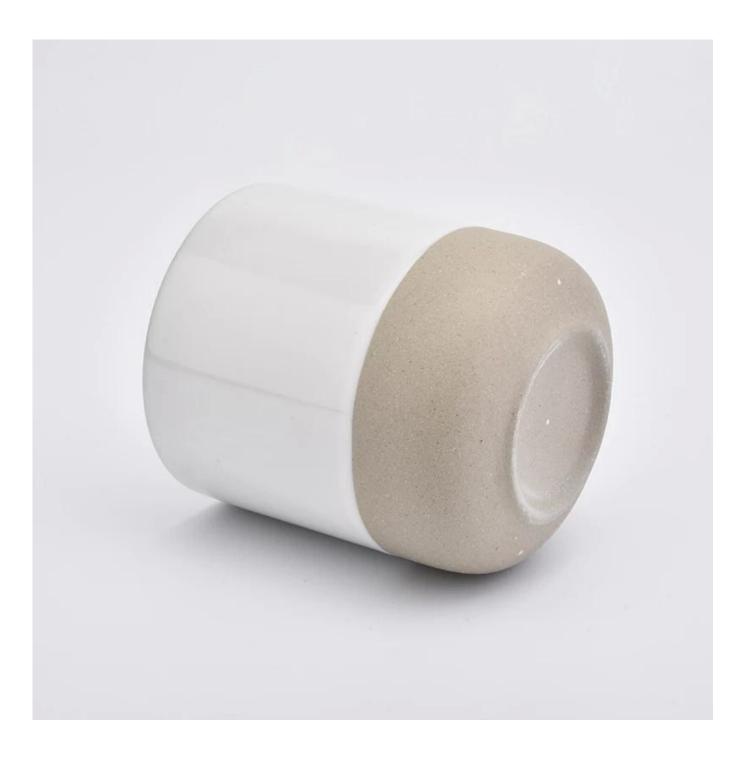

White ceramic candle jar with natural bottom for candle making

## Award-winning Design Team

won the trust of many upscale brands

**Product Description** 

Item No SGMK19072609

Product Size

|               | Top dia: 88mm<br>Bottom dia: 88mm<br>Height: 100mm<br>Weight: 337g<br>Capacity: 421ml |
|---------------|---------------------------------------------------------------------------------------|
|               | 4oz,6oz,8oz,10oz,12oz,14oz and other dimension are availible                          |
|               | Custom design are welcome                                                             |
| Material      | White ceramic candle jar with natural bottom for candle making                        |
| Item Name     | Ceramic candle vessel, ceramic candle jar, ceramic candle                             |
| Samples       | Existing clear glass samples for free<br>Sent collected by courier                    |
| Samples time  | 5-7 days after confirming.                                                            |
| Packing       | Normal Packing, 48pcs per carton                                                      |
| Delivery time | Within 35 days after the sample and order confirmed                                   |
| Payment terms | 30% pay by TT ,balance paid after showing the BL copy                                 |