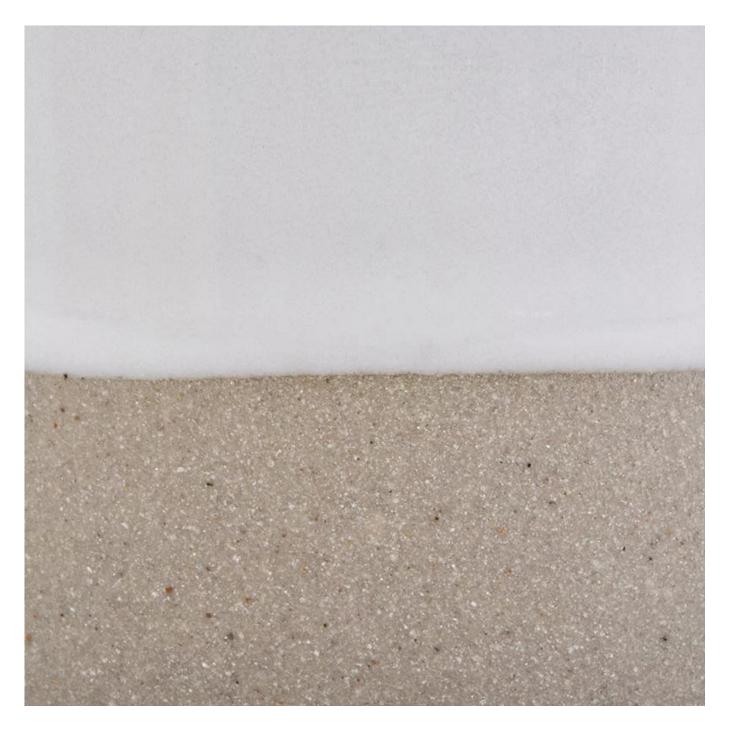

White ceramic candle jar with natural bottom for candle making

## Award-winning Design Team

won the trust of many upscale brands

**Product Description** 

Item No SGMK19072609

Product Size

|               | Top dia: 88mm<br>Bottom dia: 88mm<br>Height: 100mm<br>Weight: 337g<br>Capacity: 421ml |
|---------------|---------------------------------------------------------------------------------------|
|               | 4oz,6oz,8oz,10oz,12oz,14oz and other dimension are availible                          |
|               | Custom design are welcome                                                             |
| Material      | White ceramic candle jar with natural bottom for candle making                        |
| Item Name     | Ceramic candle vessel, ceramic candle jar, ceramic candle                             |
| Samples       | Existing clear glass samples for free<br>Sent collected by courier                    |
| Samples time  | 5-7 days after confirming.                                                            |
| Packing       | Normal Packing, 48pcs per carton                                                      |
| Delivery time | Within 35 days after the sample and order confirmed                                   |
| Payment terms | 30% pay by TT ,balance paid after showing the BL copy                                 |