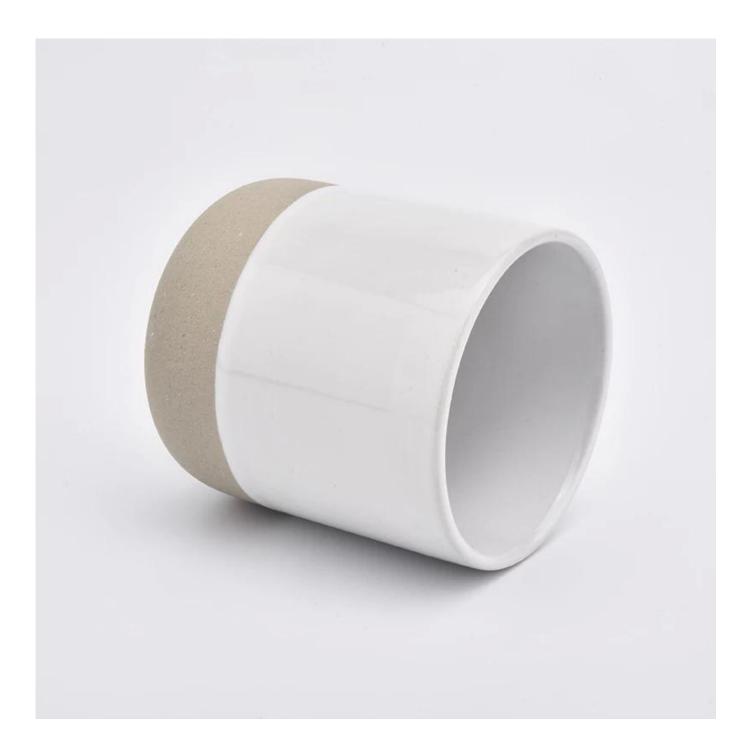

White ceramic candle jar with natural bottom for candle making

## Award-winning Design Team

won the trust of many upscale brands

**Product Description** 

Item No SGMK19072609

Product Size

|               | Top dia: 88mm<br>Bottom dia: 88mm<br>Height: 100mm<br>Weight: 337g<br>Capacity: 421ml |
|---------------|---------------------------------------------------------------------------------------|
|               | 4oz,6oz,8oz,10oz,12oz,14oz and other dimension are availible                          |
|               | Custom design are welcome                                                             |
| Material      | White ceramic candle jar with natural bottom for candle making                        |
| Item Name     | Ceramic candle vessel, ceramic candle jar, ceramic candle                             |
| Samples       | Existing clear glass samples for free<br>Sent collected by courier                    |
| Samples time  | 5-7 days after confirming.                                                            |
| Packing       | Normal Packing, 48pcs per carton                                                      |
| Delivery time | Within 35 days after the sample and order confirmed                                   |
| Payment terms | 30% pay by TT ,balance paid after showing the BL copy                                 |