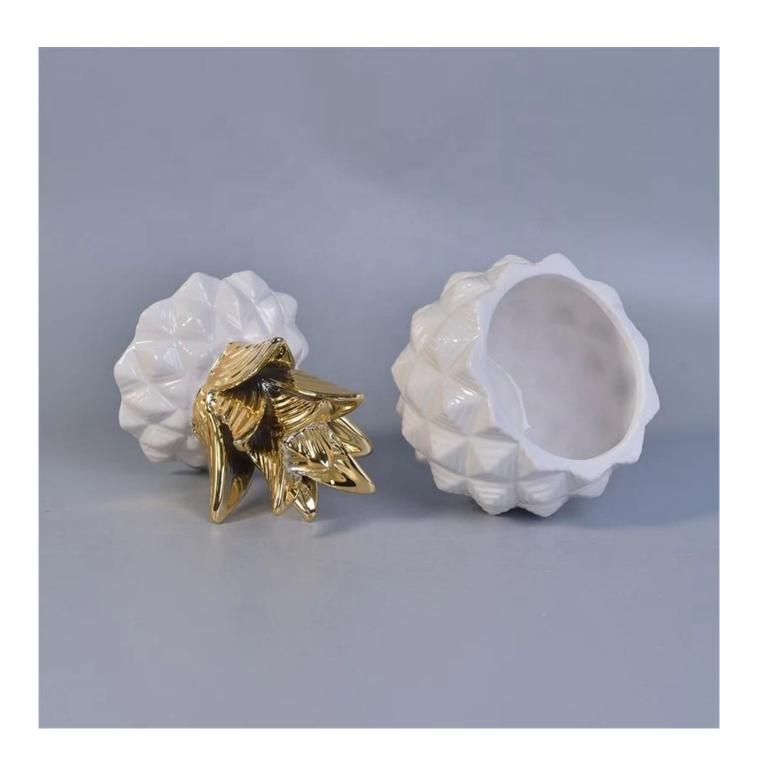

# White Pineapple Ceramic Candle Jars With Gold Lids

# **Product Description**

| Item No. | SGMY17081203 |
|----------|--------------|
|          |              |

| Product Dimension | Lid: Dia: 100mm Height: 105mm Weight: 260g Jar: Top dia: 96mm Max Dia: 113mm Height: 75mm Weight: 280g Capacity: 370ml  Custom design are welcome, 20z, 40z, 60z, 80z, 10oz, 12oz and etc are availible |
|-------------------|---------------------------------------------------------------------------------------------------------------------------------------------------------------------------------------------------------|
| Decoration        | Spray color,printing,silk-screen,frosted,electroplating,laser and etc                                                                                                                                   |
| Material          | White Pineapple Ceramic Candle Jars With Gold Lids                                                                                                                                                      |
| Sample            | Exist sampe in stock for free<br>Sent collected by courier                                                                                                                                              |
| Sample time       | Sample in stock:5-7days<br>Custom sample:15 days                                                                                                                                                        |
| Packing           | Normal safety packing,48pcs/ctn                                                                                                                                                                         |
| Delivery date     | 45 days after order confirmed                                                                                                                                                                           |
| Payment terms     | 30% pay by T/T ,the balance paid after showing the B/L copy                                                                                                                                             |
| Certificate       | Annealing(Candle holder)test                                                                                                                                                                            |