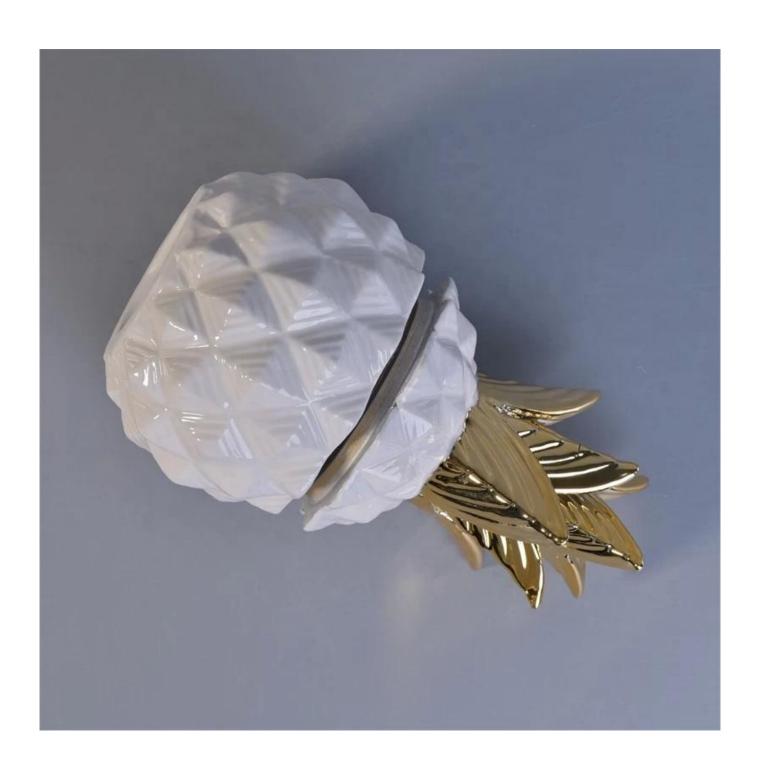

# White Pineapple Ceramic Candle Jars With Gold Lids

# **Product Description**

| Item No. | SGMY17081203 |
|----------|--------------|
|          |              |

| Product Dimension | Lid: Dia: 100mm Height: 105mm Weight: 260g Jar: Top dia: 96mm Max Dia: 113mm Height: 75mm Weight: 280g Capacity: 370ml  Custom design are welcome, 20z, 40z, 60z, 80z, 10oz, 12oz and etc are availible |
|-------------------|---------------------------------------------------------------------------------------------------------------------------------------------------------------------------------------------------------|
| Decoration        | Spray color,printing,silk-screen,frosted,electroplating,laser and etc                                                                                                                                   |
| Material          | White Pineapple Ceramic Candle Jars With Gold Lids                                                                                                                                                      |
| Sample            | Exist sampe in stock for free<br>Sent collected by courier                                                                                                                                              |
| Sample time       | Sample in stock:5-7days<br>Custom sample:15 days                                                                                                                                                        |
| Packing           | Normal safety packing,48pcs/ctn                                                                                                                                                                         |
| Delivery date     | 45 days after order confirmed                                                                                                                                                                           |
| Payment terms     | 30% pay by T/T ,the balance paid after showing the B/L copy                                                                                                                                             |
| Certificate       | Annealing(Candle holder)test                                                                                                                                                                            |