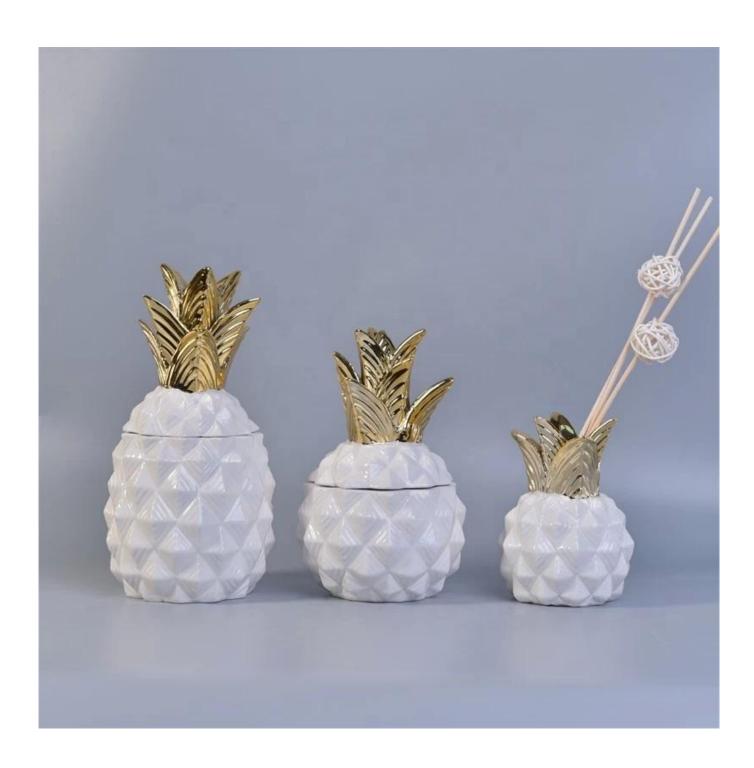

# White Pineapple Ceramic Candle Jars With Gold Lids

# **Product Description**

| Item No. | SGMY17081203 |
|----------|--------------|
|          |              |

| Product Dimension | Lid: Dia: 100mm Height: 105mm Weight: 260g Jar: Top dia: 96mm Max Dia: 113mm Height: 75mm Weight: 280g Capacity: 370ml  Custom design are welcome, 20z, 40z, 60z, 80z, 10oz, 12oz and etc are availible |
|-------------------|---------------------------------------------------------------------------------------------------------------------------------------------------------------------------------------------------------|
| Decoration        | Spray color,printing,silk-screen,frosted,electroplating,laser and etc                                                                                                                                   |
| Material          | White Pineapple Ceramic Candle Jars With Gold Lids                                                                                                                                                      |
| Sample            | Exist sampe in stock for free<br>Sent collected by courier                                                                                                                                              |
| Sample time       | Sample in stock:5-7days<br>Custom sample:15 days                                                                                                                                                        |
| Packing           | Normal safety packing,48pcs/ctn                                                                                                                                                                         |
| Delivery date     | 45 days after order confirmed                                                                                                                                                                           |
| Payment terms     | 30% pay by T/T ,the balance paid after showing the B/L copy                                                                                                                                             |
| Certificate       | Annealing(Candle holder)test                                                                                                                                                                            |