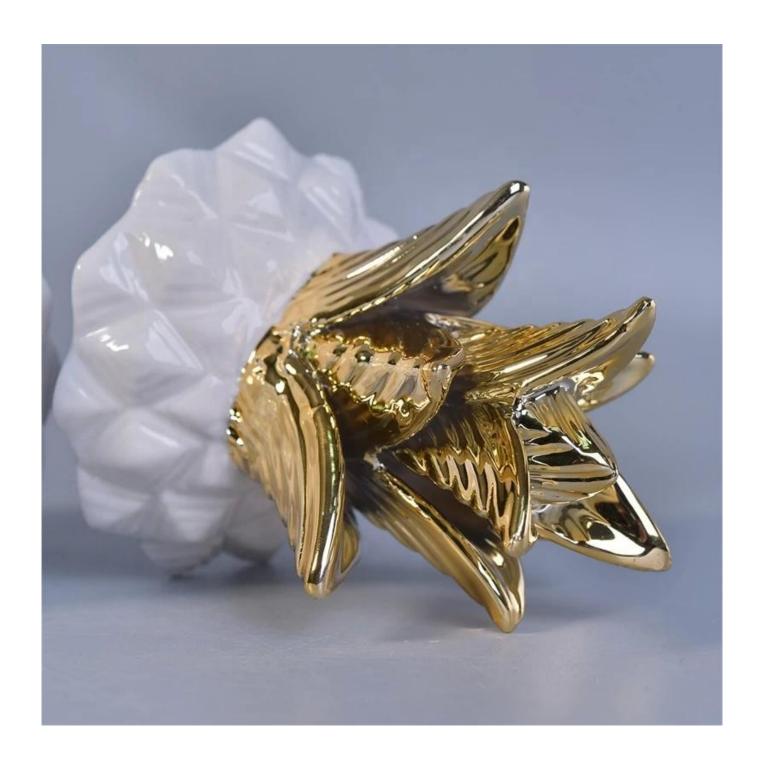

# White Pineapple Ceramic Candle Jars With Gold Lids

# **Product Description**

| Item No. | SGMY17081203 |
|----------|--------------|
|          |              |

| Product Dimension | Lid: Dia: 100mm Height: 105mm Weight: 260g Jar: Top dia: 96mm Max Dia: 113mm Height: 75mm Weight: 280g Capacity: 370ml  Custom design are welcome, 20z, 40z, 60z, 80z, 10oz, 12oz and etc are availible |
|-------------------|---------------------------------------------------------------------------------------------------------------------------------------------------------------------------------------------------------|
| Decoration        | Spray color,printing,silk-screen,frosted,electroplating,laser and etc                                                                                                                                   |
| Material          | White Pineapple Ceramic Candle Jars With Gold Lids                                                                                                                                                      |
| Sample            | Exist sampe in stock for free<br>Sent collected by courier                                                                                                                                              |
| Sample time       | Sample in stock:5-7days<br>Custom sample:15 days                                                                                                                                                        |
| Packing           | Normal safety packing,48pcs/ctn                                                                                                                                                                         |
| Delivery date     | 45 days after order confirmed                                                                                                                                                                           |
| Payment terms     | 30% pay by T/T ,the balance paid after showing the B/L copy                                                                                                                                             |
| Certificate       | Annealing(Candle holder)test                                                                                                                                                                            |