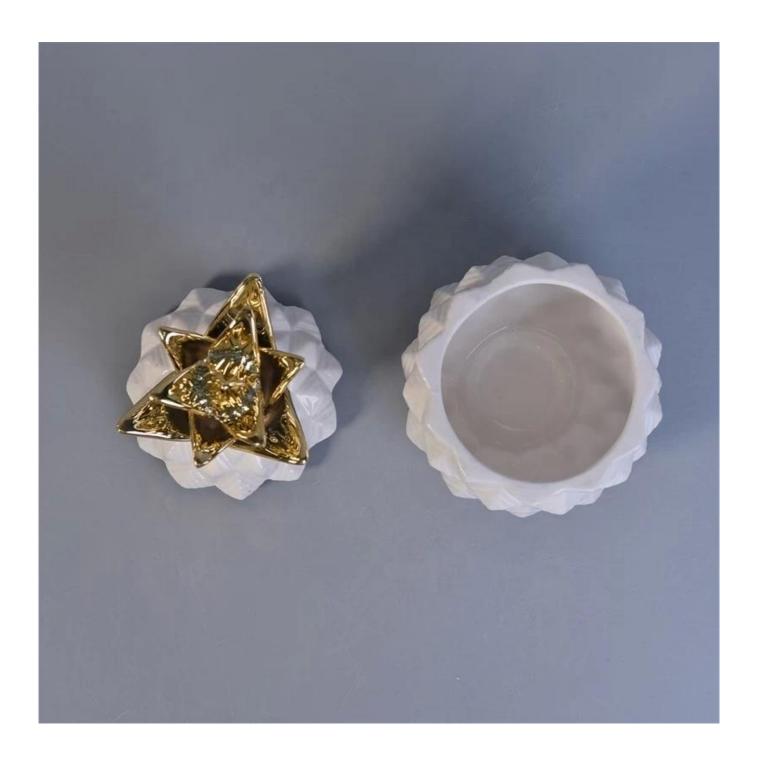

# White Pineapple Ceramic Candle Jars With Gold Lids

# **Product Description**

| Item No. | SGMY17081203 |
|----------|--------------|
|          |              |

| Product Dimension | Lid: Dia: 100mm Height: 105mm Weight: 260g Jar: Top dia: 96mm Max Dia: 113mm Height: 75mm Weight: 280g Capacity: 370ml  Custom design are welcome, 20z, 40z, 60z, 80z, 10oz, 12oz and etc are availible |
|-------------------|---------------------------------------------------------------------------------------------------------------------------------------------------------------------------------------------------------|
| Decoration        | Spray color,printing,silk-screen,frosted,electroplating,laser and etc                                                                                                                                   |
| Material          | White Pineapple Ceramic Candle Jars With Gold Lids                                                                                                                                                      |
| Sample            | Exist sampe in stock for free<br>Sent collected by courier                                                                                                                                              |
| Sample time       | Sample in stock:5-7days<br>Custom sample:15 days                                                                                                                                                        |
| Packing           | Normal safety packing,48pcs/ctn                                                                                                                                                                         |
| Delivery date     | 45 days after order confirmed                                                                                                                                                                           |
| Payment terms     | 30% pay by T/T ,the balance paid after showing the B/L copy                                                                                                                                             |
| Certificate       | Annealing(Candle holder)test                                                                                                                                                                            |