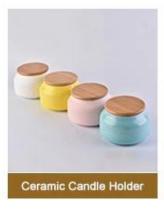

# White And Pink Ceramic Candle Container Wholesale

# **Product Description**

| Item No.          | SGSN17042409                                                                                                                                         |
|-------------------|------------------------------------------------------------------------------------------------------------------------------------------------------|
| Product Dimension | Top dia: 139mm Bottom dia: 66mm Height: 80mm Weight: 330g Capacity: 438ml  Custom design are welcome,2oz,4oz,6oz,8oz,10oz,12oz and etc are availible |
| Decoration        | Spray color,printing,silk-screen,frosted,electroplating,laser and etc                                                                                |
| Material          | White And Pink Ceramic Candle Container Wholesale                                                                                                    |

# **Main Products**

# MAIN PRODUCTS

Shenzhen Sunny Glassware Co., Ltd.