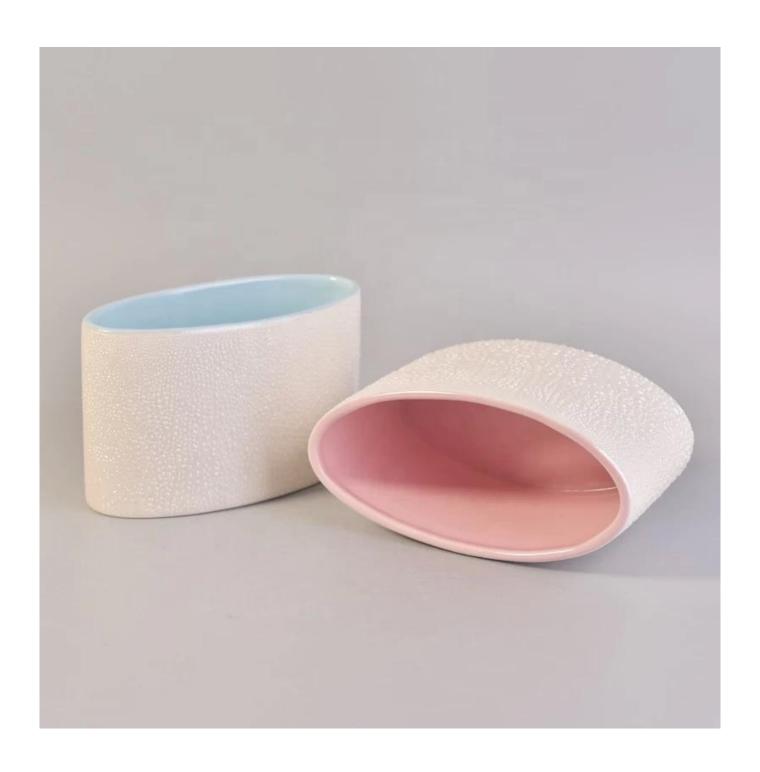

# White And Pink Ceramic Candle Container Wholesale

# **Product Description**

| Item No.          | SGSN17042409                                                                                                                                         |
|-------------------|------------------------------------------------------------------------------------------------------------------------------------------------------|
| Product Dimension | Top dia: 139mm Bottom dia: 66mm Height: 80mm Weight: 330g Capacity: 438ml  Custom design are welcome,2oz,4oz,6oz,8oz,10oz,12oz and etc are availible |
| Decoration        | Spray color,printing,silk-screen,frosted,electroplating,laser and etc                                                                                |
| Material          | White And Pink Ceramic Candle Container Wholesale                                                                                                    |