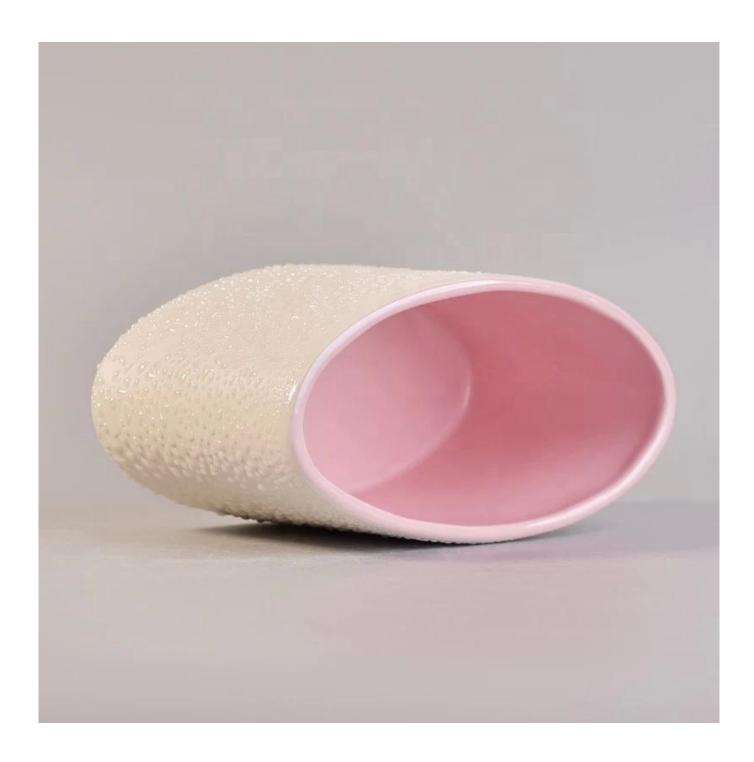

# **Product Description**

| Item No.          | SGSN17042409                                                                                                                                         |
|-------------------|------------------------------------------------------------------------------------------------------------------------------------------------------|
| Product Dimension | Top dia: 139mm Bottom dia: 66mm Height: 80mm Weight: 330g Capacity: 438ml  Custom design are welcome,2oz,4oz,6oz,8oz,10oz,12oz and etc are availible |
| Decoration        | Spray color,printing,silk-screen,frosted,electroplating,laser and etc                                                                                |
| Material          | White And Pink Ceramic Candle Container Wholesale                                                                                                    |