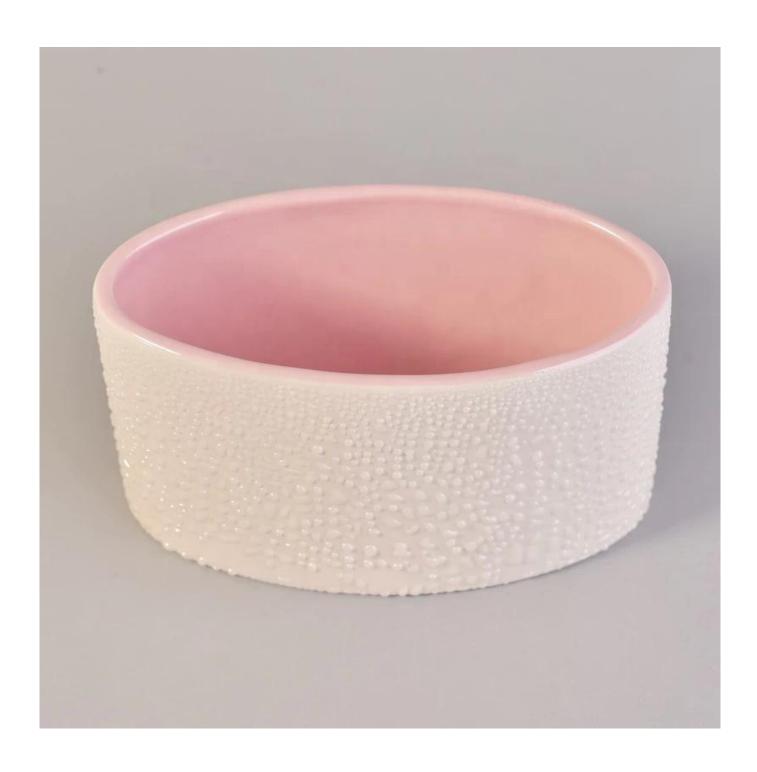

# **Product Description**

| Item No.          | SGSN17042409                                                                                                                                         |
|-------------------|------------------------------------------------------------------------------------------------------------------------------------------------------|
| Product Dimension | Top dia: 139mm Bottom dia: 66mm Height: 80mm Weight: 330g Capacity: 438ml  Custom design are welcome,2oz,4oz,6oz,8oz,10oz,12oz and etc are availible |
| Decoration        | Spray color,printing,silk-screen,frosted,electroplating,laser and etc                                                                                |
| Material          | White And Pink Ceramic Candle Container Wholesale                                                                                                    |