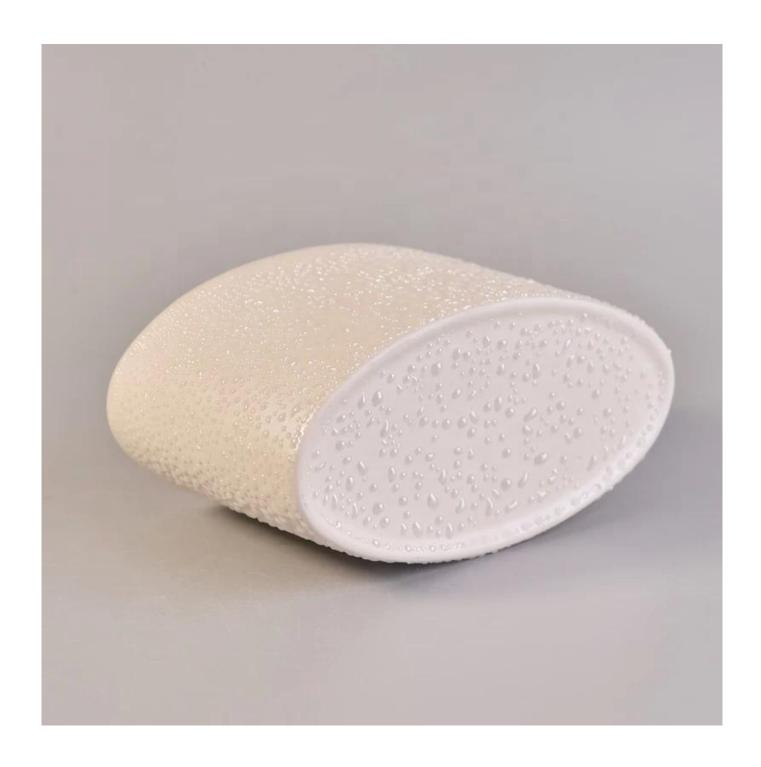

# White And Pink Ceramic Candle Container Wholesale

# **Product Description**

| Item No.          | SGSN17042409                                                                                                                                         |
|-------------------|------------------------------------------------------------------------------------------------------------------------------------------------------|
| Product Dimension | Top dia: 139mm Bottom dia: 66mm Height: 80mm Weight: 330g Capacity: 438ml  Custom design are welcome,2oz,4oz,6oz,8oz,10oz,12oz and etc are availible |
| Decoration        | Spray color,printing,silk-screen,frosted,electroplating,laser and etc                                                                                |
| Material          | White And Pink Ceramic Candle Container Wholesale                                                                                                    |