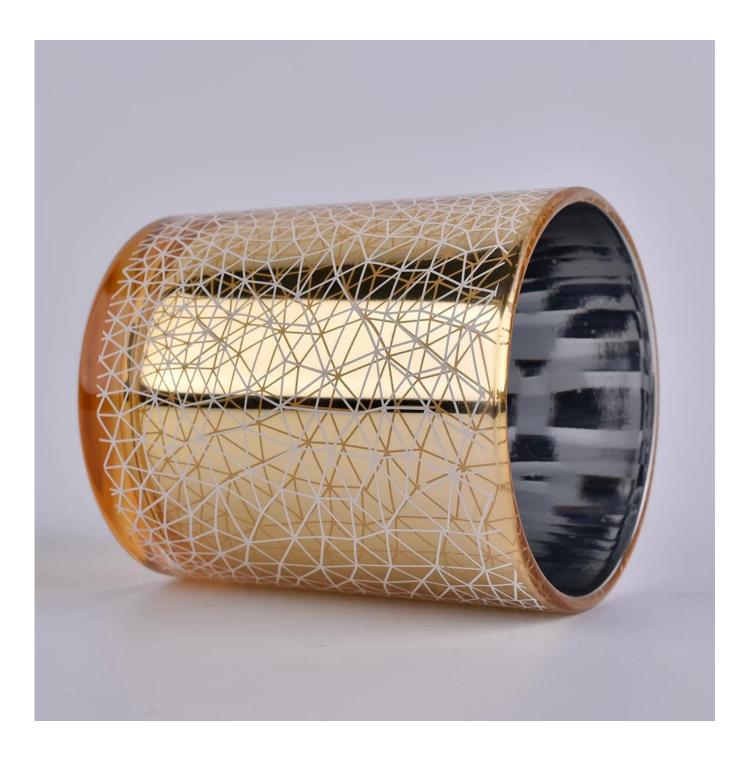

Wedding Decorative Luxury Unique Gold Glass Candle Jars Wholesale

Sunny Glassware can not only perform OEM/ODM orders, but also help many brands from concept design to actual proudcts.

Focusing on luxury fragrance products in the latest 10 years, Sunny Glassware is the supplier of 80% fragrance brands in the United States.

**Product Description** 

Item No

|                      | Weight: 331G<br>Capacity: 417G<br>Top dia: 95mm<br>Bottom dia: 55mm<br>Height: 103mm                                                    |
|----------------------|-----------------------------------------------------------------------------------------------------------------------------------------|
| Item Name<br>Samples | Wedding Decorative Luxury Unique Gold Glass Candle Jars Wholesale<br>Existing clear glass samples for free<br>Sent collected by courier |
| Samples time         | 5-7 days after confirming.                                                                                                              |
| Packing              | Normal Packing, 48pcs per carton                                                                                                        |
| Delivery time        | Within 35 days after the sample and order confirmed                                                                                     |
| Payment terms        | 30% pay by TT ,balance paid after showing the BL copy                                                                                   |
| Certificate          | Annealing(for candle holders) test                                                                                                      |

Different luxury surface decoration is our strength as well! Such as electroplating, laser engraving, spraying, decal printing, mercury finished , iridescent and etc.