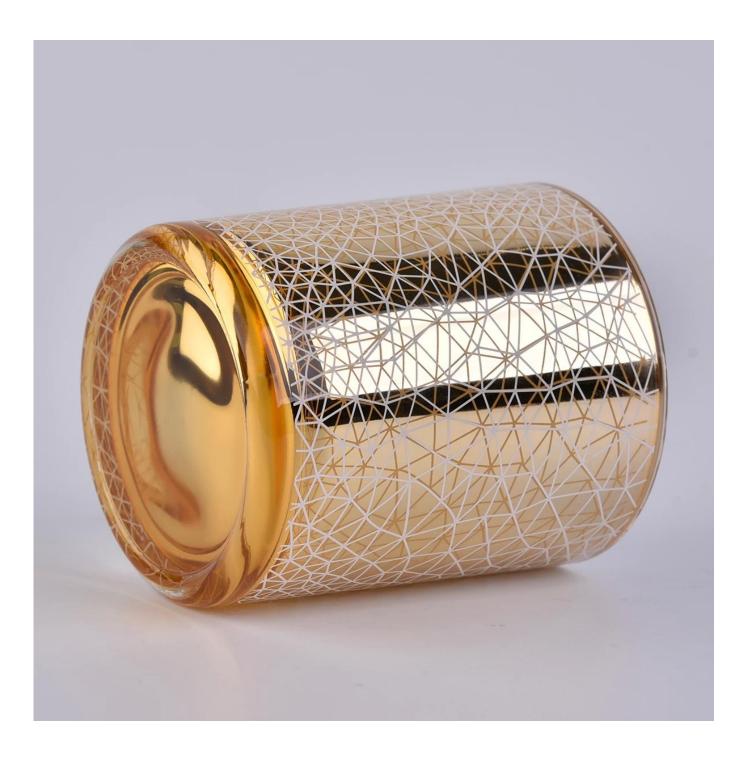

Wedding Decorative Luxury Unique Gold Glass Candle Jars Wholesale

Sunny Glassware can not only perform OEM/ODM orders, but also help many brands from concept design to actual proudcts.

Focusing on luxury fragrance products in the latest 10 years, Sunny Glassware is the supplier of 80% fragrance brands in the United States.

**Product Description** 

Item No

|                      | Weight: 331G<br>Capacity: 417G<br>Top dia: 95mm<br>Bottom dia: 55mm<br>Height: 103mm                                                    |
|----------------------|-----------------------------------------------------------------------------------------------------------------------------------------|
| Item Name<br>Samples | Wedding Decorative Luxury Unique Gold Glass Candle Jars Wholesale<br>Existing clear glass samples for free<br>Sent collected by courier |
| Samples time         | 5-7 days after confirming.                                                                                                              |
| Packing              | Normal Packing, 48pcs per carton                                                                                                        |
| Delivery time        | Within 35 days after the sample and order confirmed                                                                                     |
| Payment terms        | 30% pay by TT ,balance paid after showing the BL copy                                                                                   |
| Certificate          | Annealing(for candle holders) test                                                                                                      |

Different luxury surface decoration is our strength as well! Such as electroplating, laser engraving, spraying, decal printing, mercury finished , iridescent and etc.